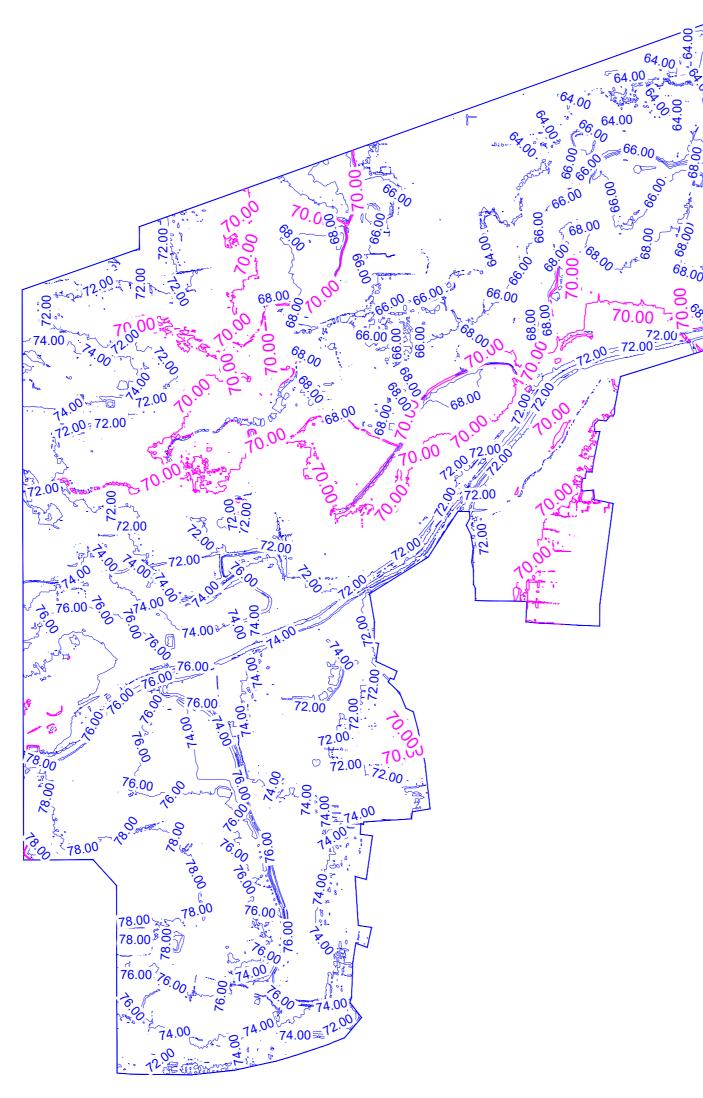

TAMILNADU INDUSTRIAL DEVELOPMENT CORPORATION LTD (TIDCO)

Louis Berger International

DESCRIPTION

| LEGEND |                  |
|--------|------------------|
|        | Major Contours   |
|        | — Minor Contours |
| XXXX   | Contours Levels  |

| DEVELOPMENT OF CHENNAI GREENFIELD               | DRAWN: K yadav       | DATE: FEBRUARY, 2024  | Detailed Techno Economic Report (DTER)<br>Annexure II |           |      |
|-------------------------------------------------|----------------------|-----------------------|-------------------------------------------------------|-----------|------|
| INTERNATIONAL AIRPORT<br>EXISTING CONTOURS PLAN | DESIGNED: V Sukalkar | SCALE: 1:25,000       |                                                       |           |      |
|                                                 | CHECKED: M Imtiyaz   |                       | DRAWING NO:                                           | SHEET NO. | REV. |
|                                                 | APPROVED: R Gupta    | SCALE @ A2 SIZE SHEET | 60000211-CI-AP-FIG-02                                 |           |      |