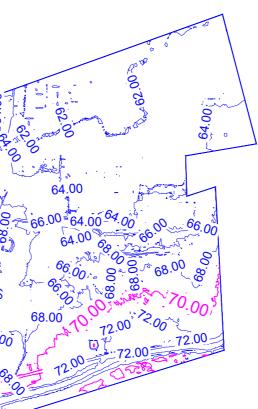

TAMILNADU INDUSTRIAL DEVELOPMENT CORPORATION LTD (TIDCO)

Louis Berger International

DESCRIPTION

| LEGEND |                  |
|--------|------------------|
|        | Major Contours   |
|        | — Minor Contours |
| XXXX   | Contours Levels  |

| DEVELOPMENT OF CHENNAI GREENFIELD               | DRAWN: K yadav       | DATE: FEBRUARY, 2024  | Detailed Techno Economic Report (DTER)<br>Annexure II |           |      |
|-------------------------------------------------|----------------------|-----------------------|-------------------------------------------------------|-----------|------|
| INTERNATIONAL AIRPORT<br>EXISTING CONTOURS PLAN | DESIGNED: V Sukalkar | SCALE: 1:25,000       |                                                       |           |      |
|                                                 | CHECKED: M Imtiyaz   |                       | DRAWING NO:                                           | SHEET NO. | REV. |
|                                                 | APPROVED: R Gupta    | SCALE @ A2 SIZE SHEET | 60000211-CI-AP-FIG-02                                 |           |      |