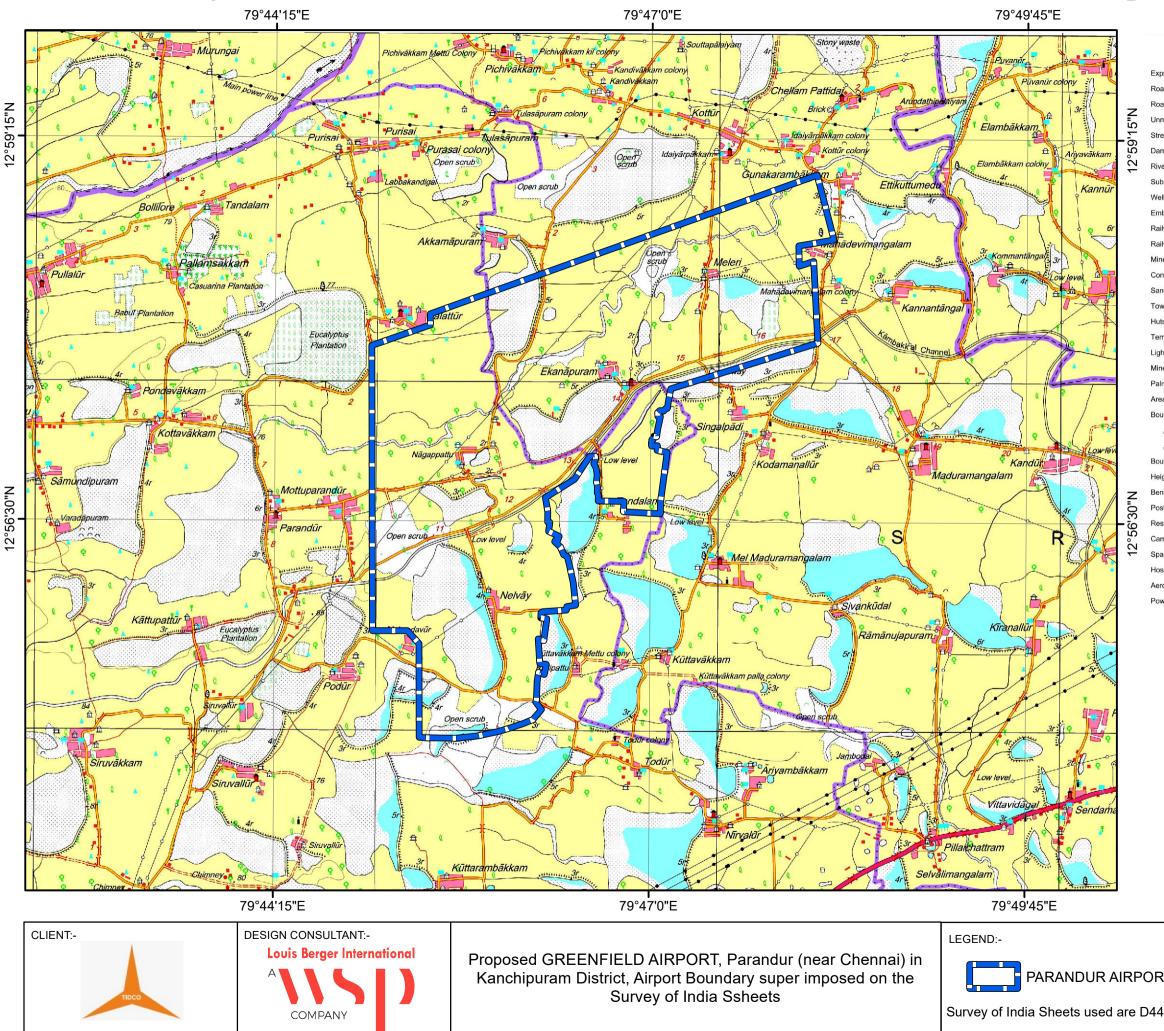

## Project: GREENFIELD AIRPORT, Parandur (near Chennai), Kanchipuram District

| CONVENTIONAL SYMBOLS                                                                                    |
|---------------------------------------------------------------------------------------------------------|
| Express highway: with toll; with bridge; with distance stone                                            |
| Roads, metalled: according to importance                                                                |
| Roads, double carriageway: according to importance                                                      |
| Unmetalled road. Cart-track. Pack-track with pass. Foot-path                                            |
| Streams: with track in bed; undefined. Canal                                                            |
| Dams: masonry or rock-filled; earthwork. Weir                                                           |
| River: dry with water channel; with island & rocks. Tidal river                                         |
| Submerged rocks. Shoal. Swamp. Reeds                                                                    |
| Wells: lined; unlined.Tube-well. Spring. Tanks: perennial; dry 💿 🔺 🕂 🖒 🔹 🚿 🛛                            |
| Embankments: road or rail; tank. Broken ground                                                          |
| Railways, broad gauge: double; single with station; under constrn.                                      |
| Railways, other gauges: double; single with distance stone; do                                          |
| Mineral line or tramway. Kiln. Cutting with tunnel                                                      |
| Contours with sub-features. Rocky slopes. Cliffs                                                        |
| Sand features:(1)flat. (2)sand-hills(permanent). (3)dunes(shifting).                                    |
| Towns or Villages: inhabited; deserted. Fort                                                            |
| Huts: permanent; temporary. Tower. Antiquities                                                          |
| Temple. Chhatri. Church. Mosque. Īdgāh. Tomb. Graves 🏦 🟦 🗄 🖄 🖓                                          |
| Lighthouse.Lightship.Buoys:lighted; unlighted.Anchorage 🏦 🕹 🎍 🕹                                         |
| Mine. Vine on trellis. Grass. Scrub                                                                     |
| Palms: palmyra; other. Plantain. Conifer. Bamboo. Other trees 📍 🔨 🔭 🏾 I ช 🖉                             |
| Areas: cultivated; wooded. Surveyed tree                                                                |
| Boundary, international                                                                                 |
| " state: demarcated; undemarcated                                                                       |
| " district; subdivision; tahsīl or tāluk; forest                                                        |
| Boundary pillars: surveyed; unlocated                                                                   |
| Heights, triangulated: station; point; approximate                                                      |
| Bench-mark: geodetic; tertiary; canal                                                                   |
| Post office. Telegraph office. Overhead tank 1 🗄 👘                                                      |
| Rest house or Inspection bungalow. Circuit house. Police station. $\hat{\mathbf{n}}$ $\hat{\mathbf{n}}$ |
| Camping ground. Forest: reserved; protected                                                             |
| Spaced names: administrative; locality or tribal                                                        |
| Hospital. Dispensary. Veterinary: Hospital / Dispensary $\oplus$ + $\oplus$                             |
|                                                                                                         |
| Aerodrome. Helipad. Tourist site                                                                        |

|                 | DRAWN                                                          | CHECKED   | APPROVED |
|-----------------|----------------------------------------------------------------|-----------|----------|
|                 | VISHAL D                                                       | CHANDAN S | RAJESH G |
| RT BOUNDARY     |                                                                |           |          |
| 44T9 and D44T13 | Date: 3 August 2023<br>Paper Size: A3<br>Projection: UTM84-44N |           |          |
|                 |                                                                |           |          |