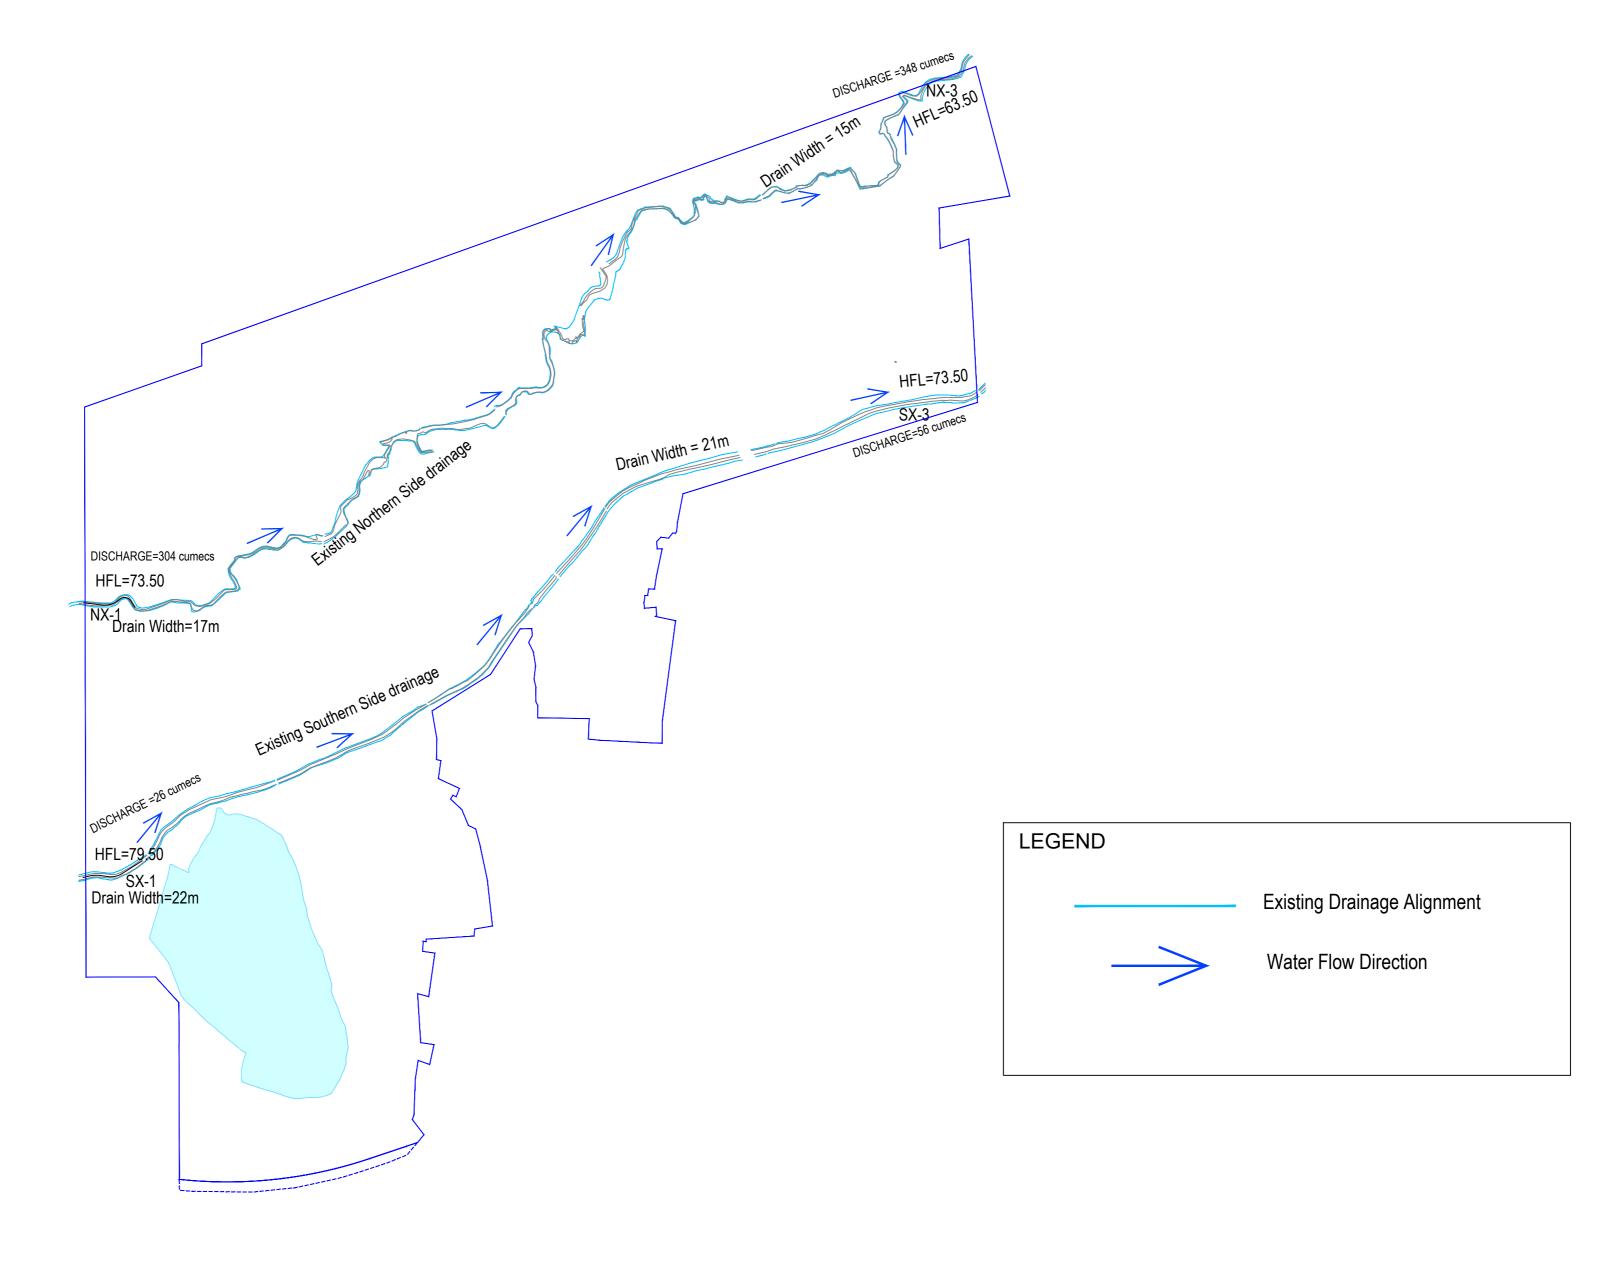

| DEVELOPMENT OF                           |   |
|------------------------------------------|---|
| CHENNAI GREENFIELD INTERNATIONAL AIRPORT | ı |
| EXISTING DRAINAGE PLAN                   |   |

| DRAWN:    | K yadav    | DATE:  | FEBRUARY, 2024 |
|-----------|------------|--------|----------------|
| DESIGNED: | V Sukalkar | SCALE: | 1:25,000       |
| CHECKED:  | M Imtiyaz  |        | ·              |
|           |            |        |                |