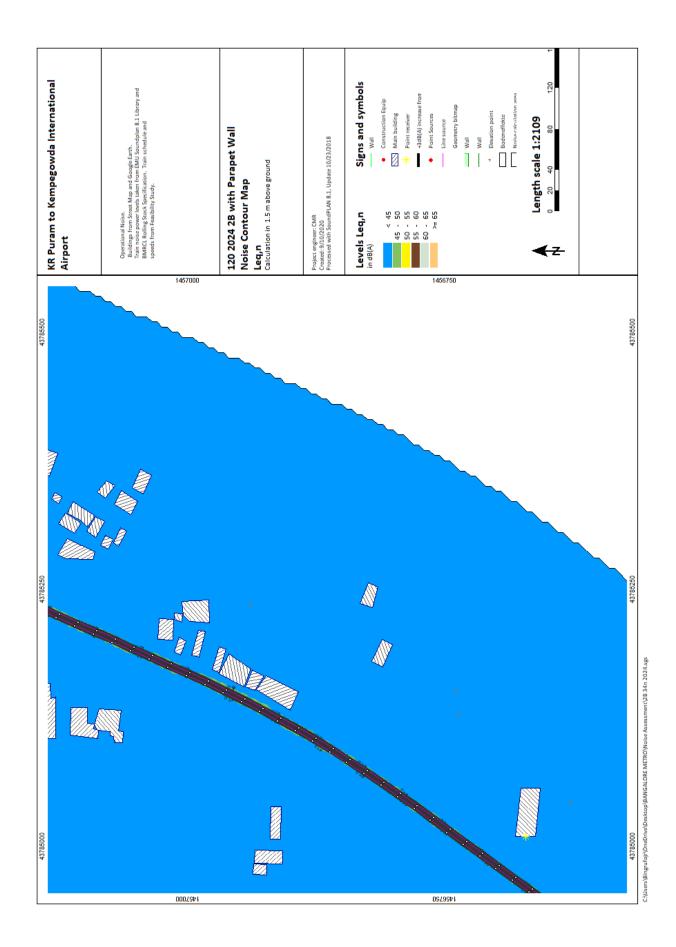

D)BANGALORE METRO/No

ji'\OneDrive\Desktop\BANGALORE METRO\Noise Assessment\ZA 12n 2041.sgs

KR Puram to Kempegowda International Airport

2024, 2031, 2041

v (Bingrufoji/OneDrive\Desktop\BANGALORE METRO\Noise Assessment\28 23d 2024.sgs