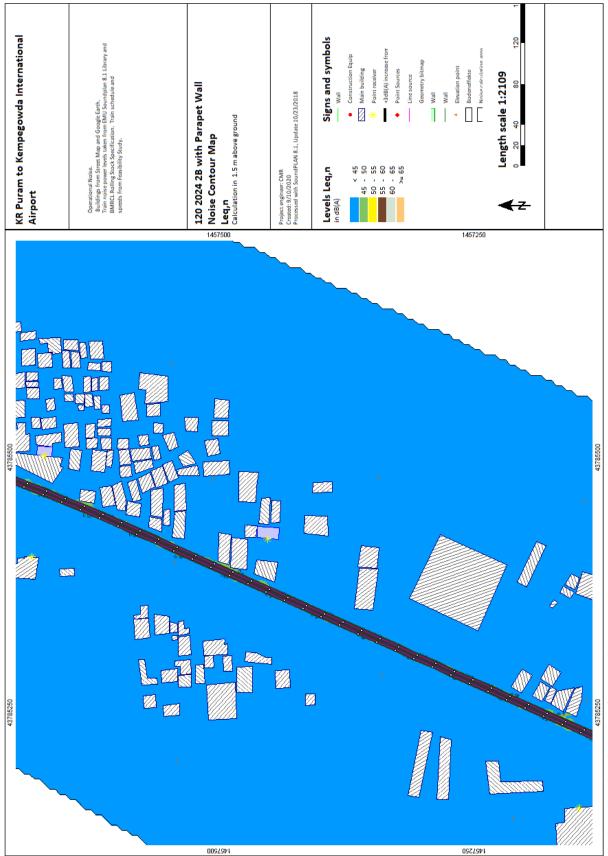

D)BANGALORE METRO/No

ji'\OneDrive\Desktop\BANGALORE METRO\Noise Assessment\ZA 12n 2041.sgs

KR Puram to Kempegowda International Airport

2024, 2031, 2041

v (Bingrufoji/OneDrive\Desktop\BANGALORE METRO\Noise Assessment\28 23d 2024.sgs