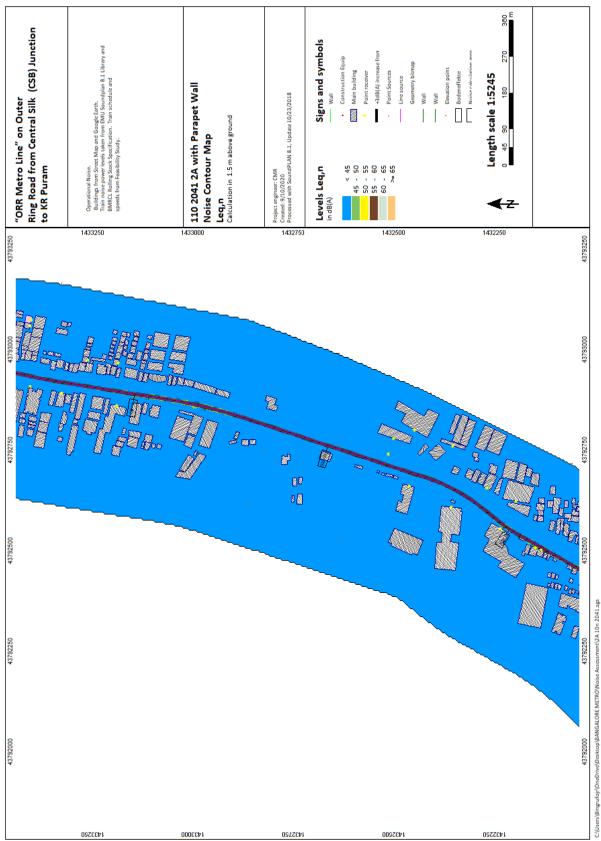

D)BANGALORE METRO/No

ji'\OneDrive\Desktop\BANGALORE METRO\Noise Assessment\ZA 12n 2041.sgs

KR Puram to Kempegowda International Airport

2024, 2031, 2041

v (Bingrufoji/OneDrive\Desktop\BANGALORE METRO\Noise Assessment\28 23d 2024.sgs