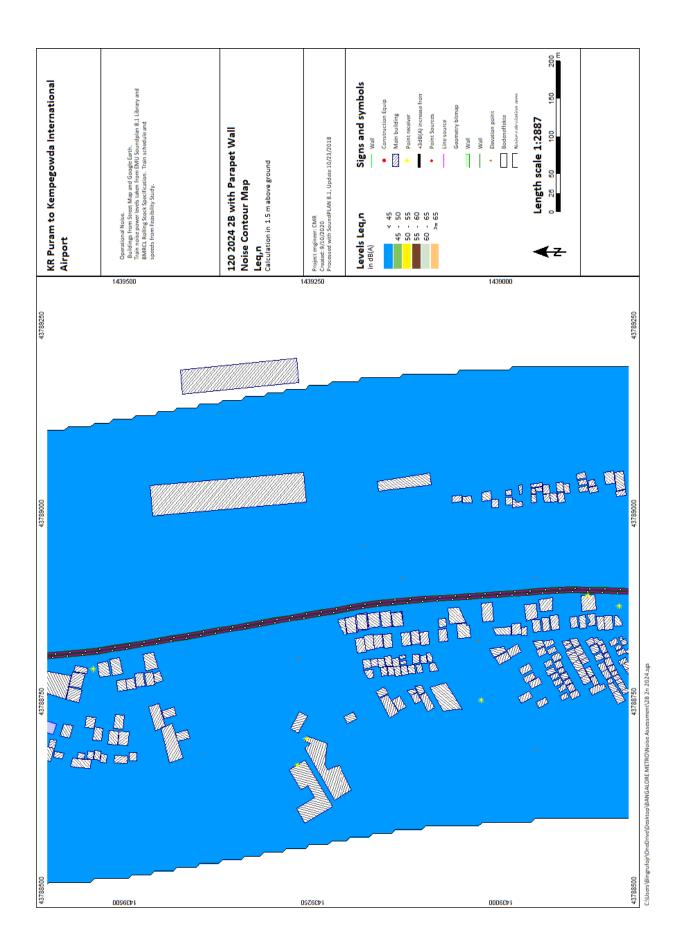

D)BANGALORE METRO/No

ji'\OneDrive\Desktop\BANGALORE METRO\Noise Assessment\ZA 12n 2041.sgs

KR Puram to Kempegowda International Airport

2024, 2031, 2041

v (Bingrufoji/OneDrive\Desktop\BANGALORE METRO\Noise Assessment\28 23d 2024.sgs