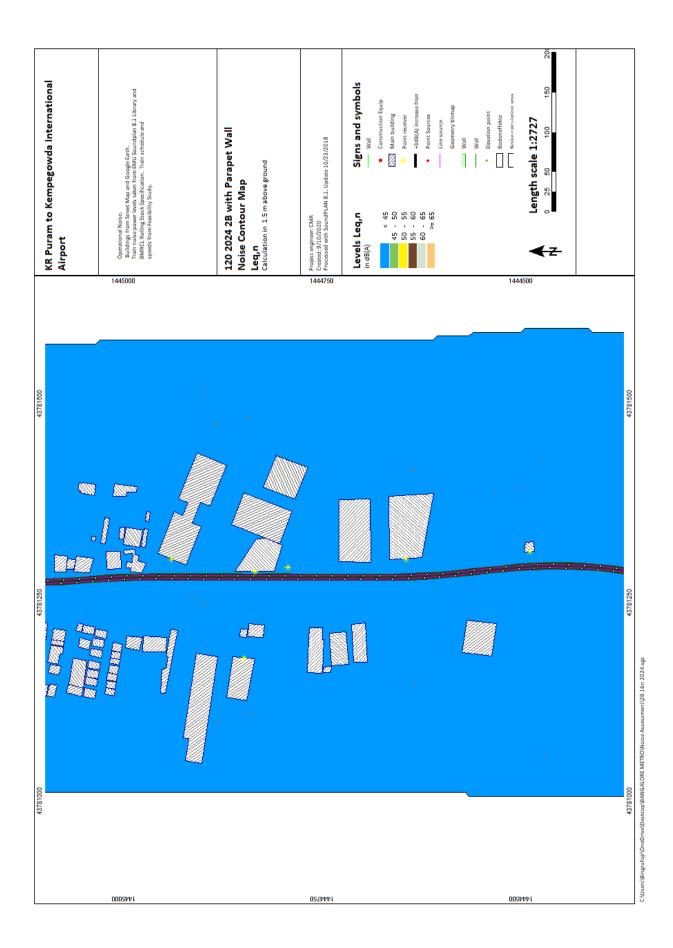

D)BANGALORE METRO/No

ji'\OneDrive\Desktop\BANGALORE METRO\Noise Assessment\ZA 12n 2041.sgs

KR Puram to Kempegowda International Airport

2024, 2031, 2041

v (Bingrufoji/OneDrive\Desktop\BANGALORE METRO\Noise Assessment\28 23d 2024.sgs