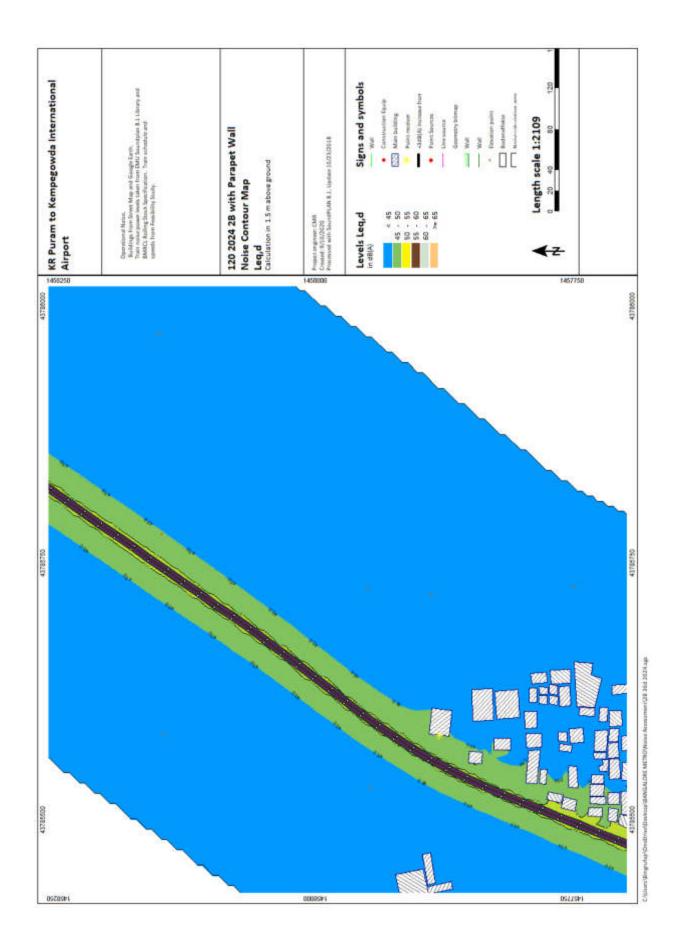

D)BANGALORE METRO/No

ji'\OneDrive\Desktop\BANGALORE METRO\Noise Assessment\ZA 12n 2041.sgs

KR Puram to Kempegowda International Airport

2024, 2031, 2041

v (Bingrufoji/OneDrive\Desktop\BANGALORE METRO\Noise Assessment\28 23d 2024.sgs