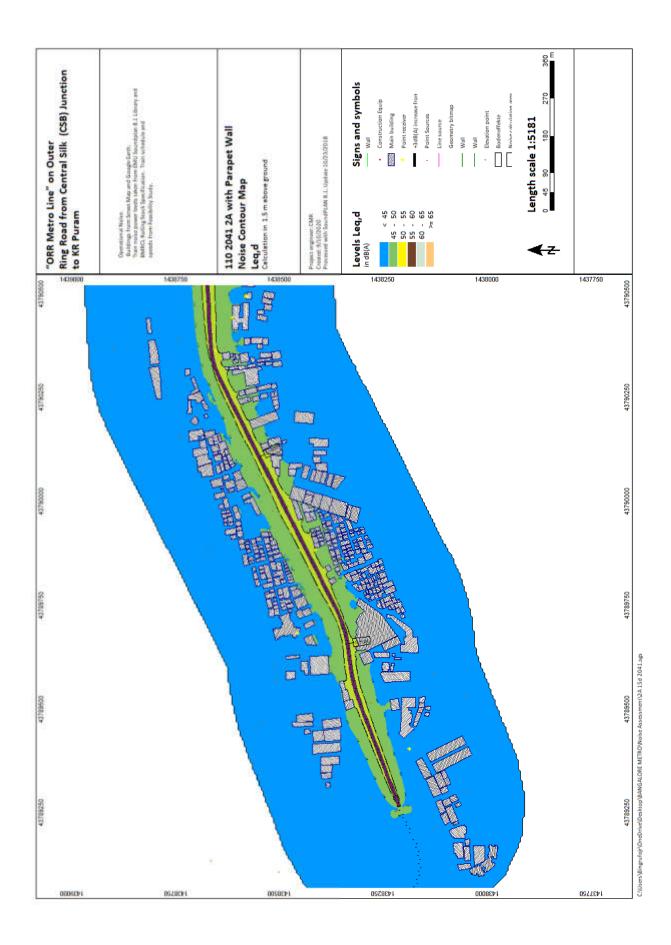

D)BANGALORE METRO/No

ji'\OneDrive\Desktop\BANGALORE METRO\Noise Assessment\ZA 12n 2041.sgs

KR Puram to Kempegowda International Airport

2024, 2031, 2041

v (Bingrufoji/OneDrive\Desktop\BANGALORE METRO\Noise Assessment\28 23d 2024.sgs