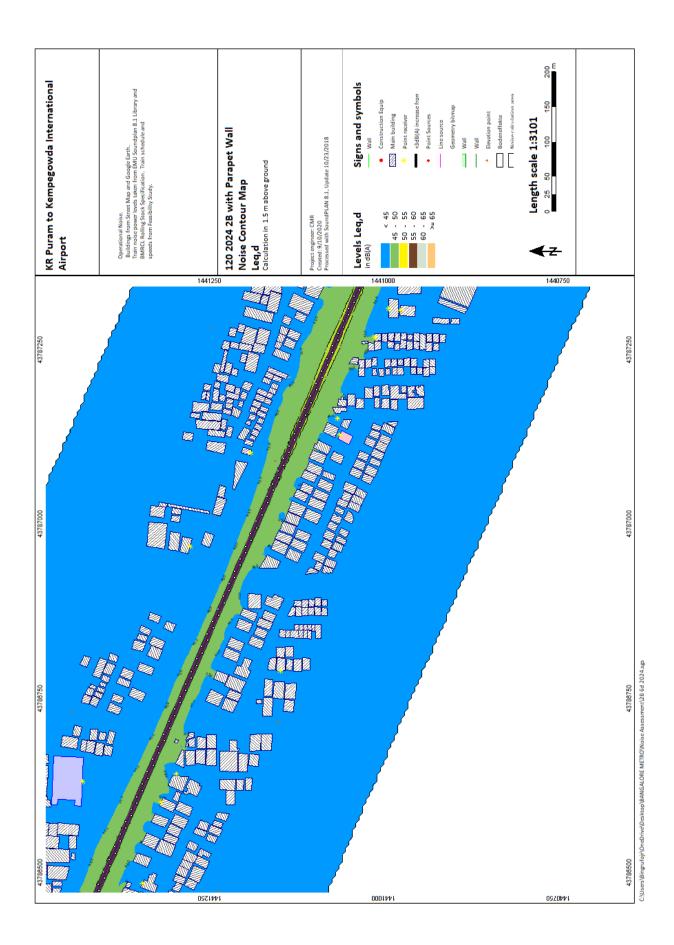

D)BANGALORE METRO/No

ji'\OneDrive\Desktop\BANGALORE METRO\Noise Assessment\ZA 12n 2041.sgs

KR Puram to Kempegowda International Airport

2024, 2031, 2041

v (Bingrufoji/OneDrive\Desktop\BANGALORE METRO\Noise Assessment\28 23d 2024.sgs