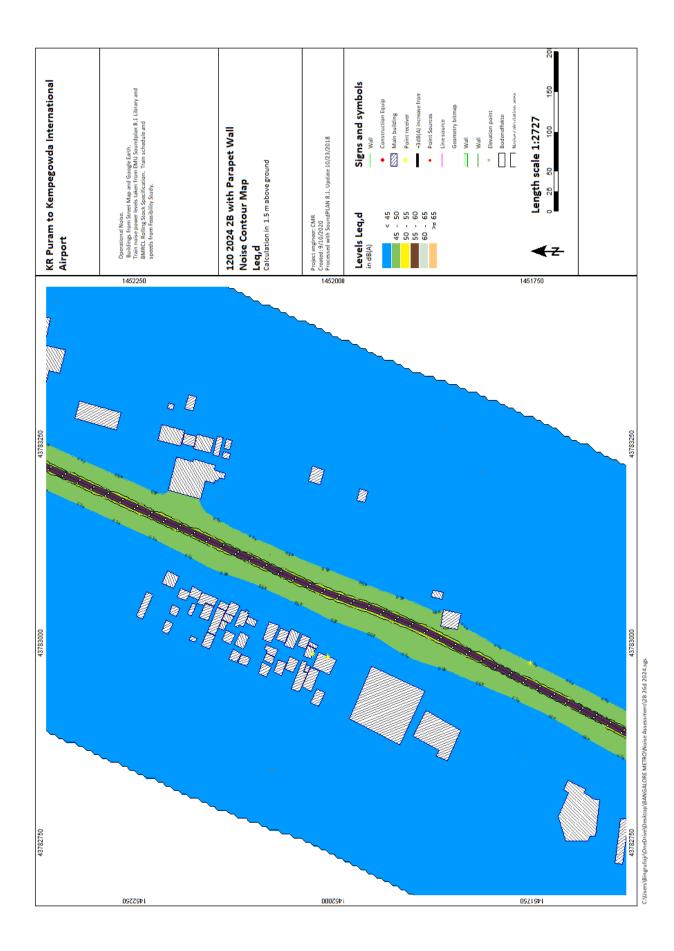

D)BANGALORE METRO/No

ji'\OneDrive\Desktop\BANGALORE METRO\Noise Assessment\ZA 12n 2041.sgs

KR Puram to Kempegowda International Airport

2024, 2031, 2041

v (Bingrufoji/OneDrive\Desktop\BANGALORE METRO\Noise Assessment\28 23d 2024.sgs