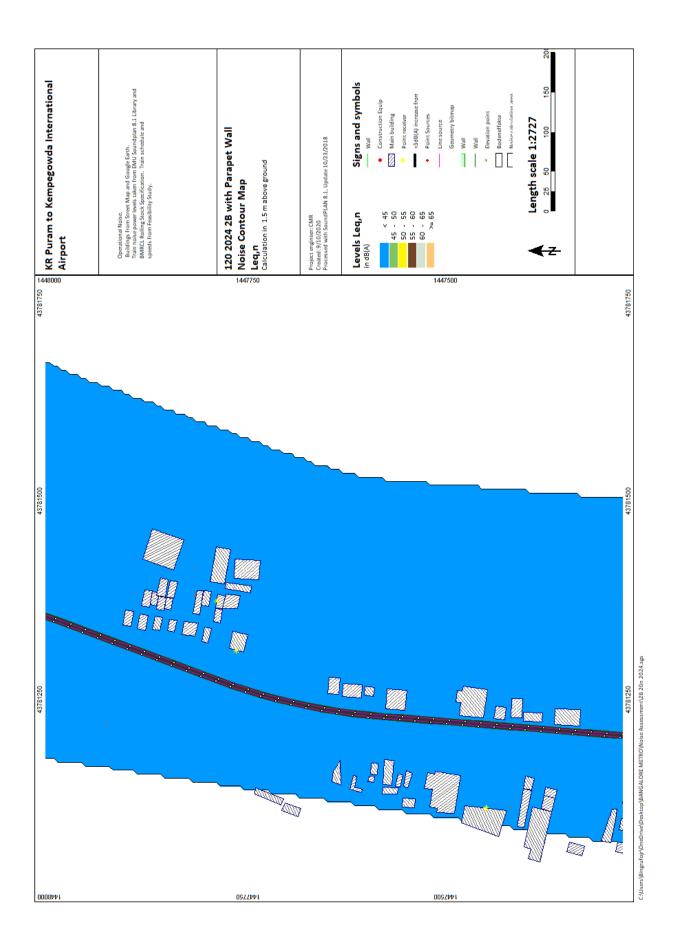

D)BANGALORE METRO/No

ji'\OneDrive\Desktop\BANGALORE METRO\Noise Assessment\ZA 12n 2041.sgs

KR Puram to Kempegowda International Airport

2024, 2031, 2041

v (Bingrufoji/OneDrive\Desktop\BANGALORE METRO\Noise Assessment\28 23d 2024.sgs