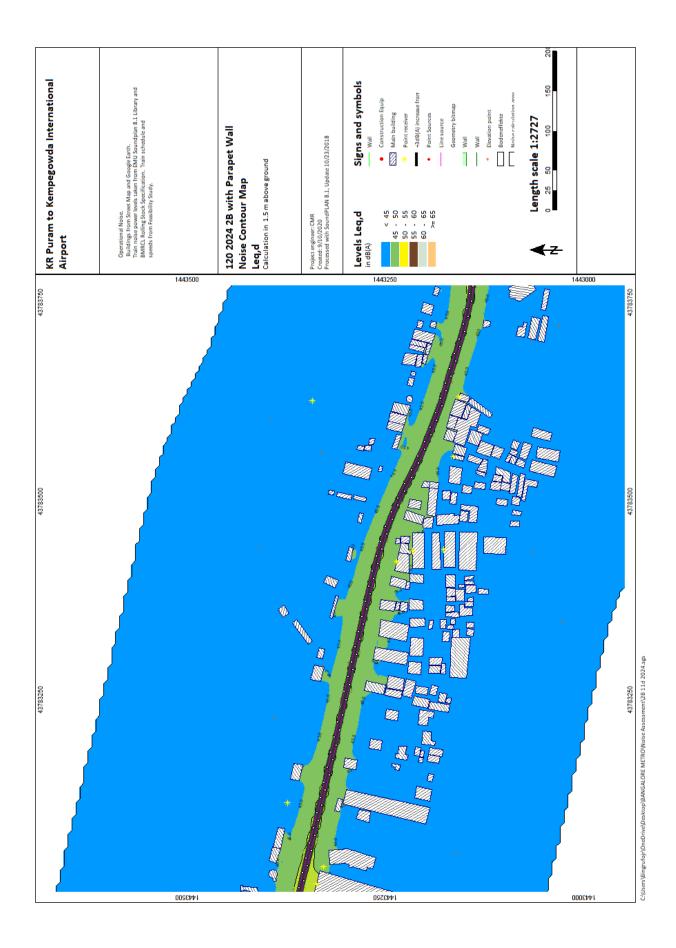

D)BANGALORE METRO/No

ji'\OneDrive\Desktop\BANGALORE METRO\Noise Assessment\ZA 12n 2041.sgs

KR Puram to Kempegowda International Airport

2024, 2031, 2041

v (Bingrufoji/OneDrive\Desktop\BANGALORE METRO\Noise Assessment\28 23d 2024.sgs