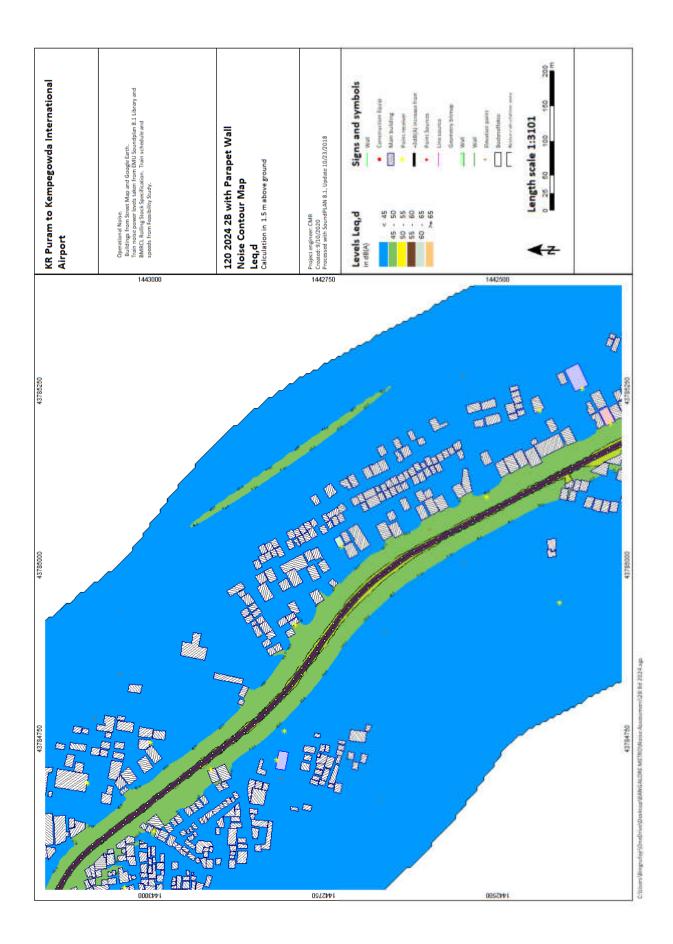

D)BANGALORE METRO/No

ji'\OneDrive\Desktop\BANGALORE METRO\Noise Assessment\ZA 12n 2041.sgs

KR Puram to Kempegowda International Airport

2024, 2031, 2041

v (Bingrufoji/OneDrive\Desktop\BANGALORE METRO\Noise Assessment\28 23d 2024.sgs