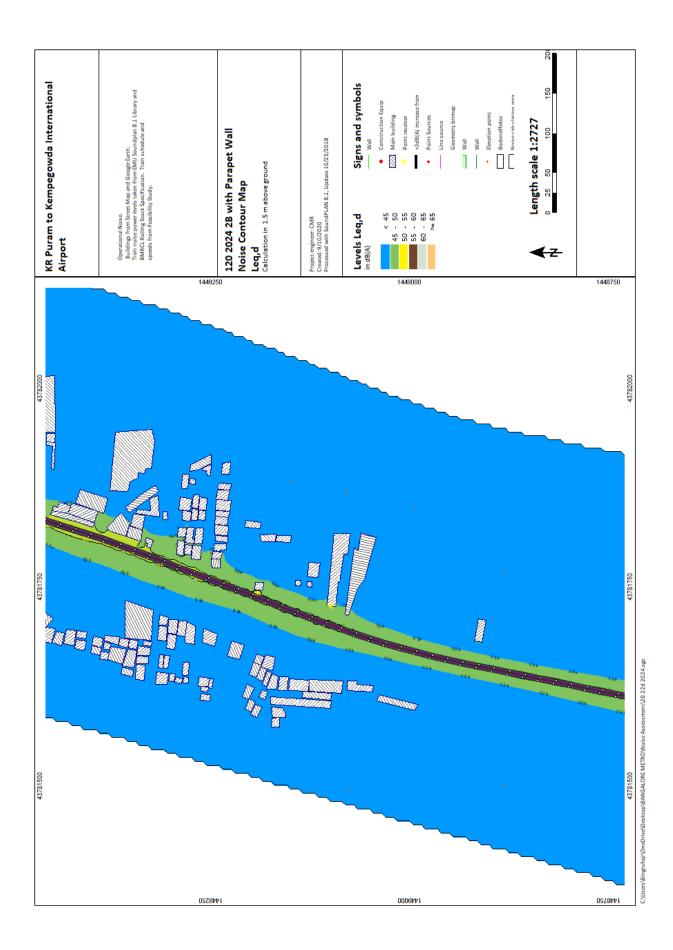

D)BANGALORE METRO/No

ji'\OneDrive\Desktop\BANGALORE METRO\Noise Assessment\ZA 12n 2041.sgs

KR Puram to Kempegowda International Airport

2024, 2031, 2041

v (Bingrufoji/OneDrive\Desktop\BANGALORE METRO\Noise Assessment\28 23d 2024.sgs