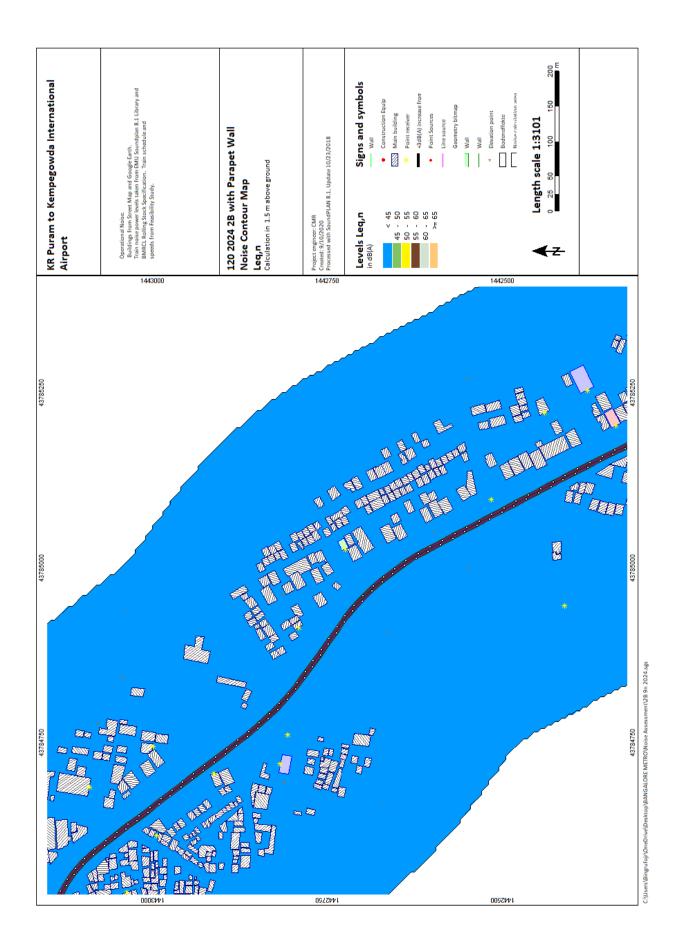

D)BANGALORE METRO/No

ji'\OneDrive\Desktop\BANGALORE METRO\Noise Assessment\ZA 12n 2041.sgs

KR Puram to Kempegowda International Airport

2024, 2031, 2041

v (Bingrufoji/OneDrive\Desktop\BANGALORE METRO\Noise Assessment\28 23d 2024.sgs