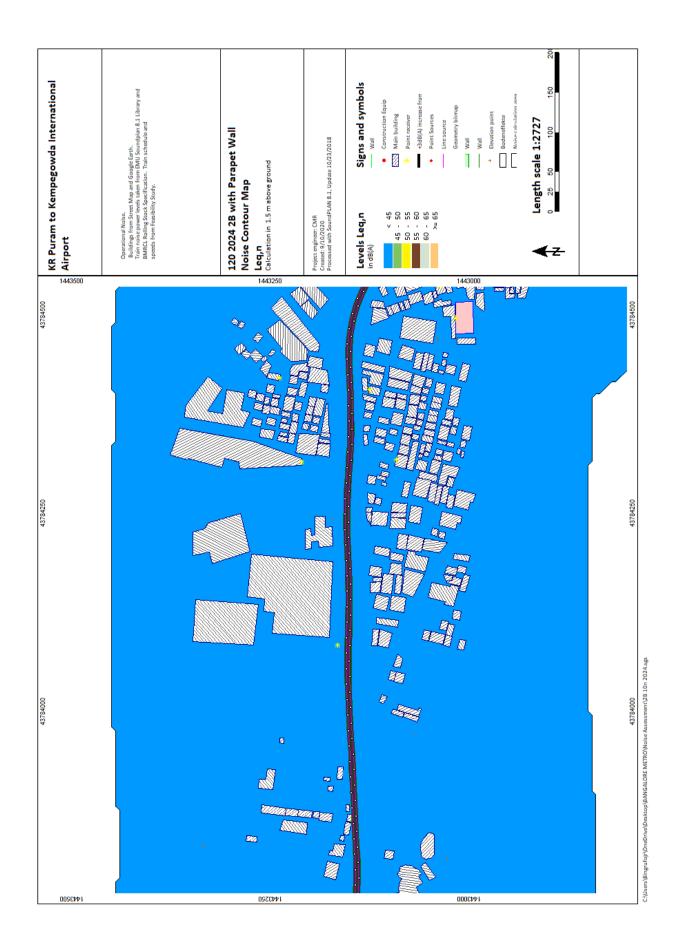

D)BANGALORE METRO/No

ji'\OneDrive\Desktop\BANGALORE METRO\Noise Assessment\ZA 12n 2041.sgs

KR Puram to Kempegowda International Airport

2024, 2031, 2041

v (Bingrufoji/OneDrive\Desktop\BANGALORE METRO\Noise Assessment\28 23d 2024.sgs