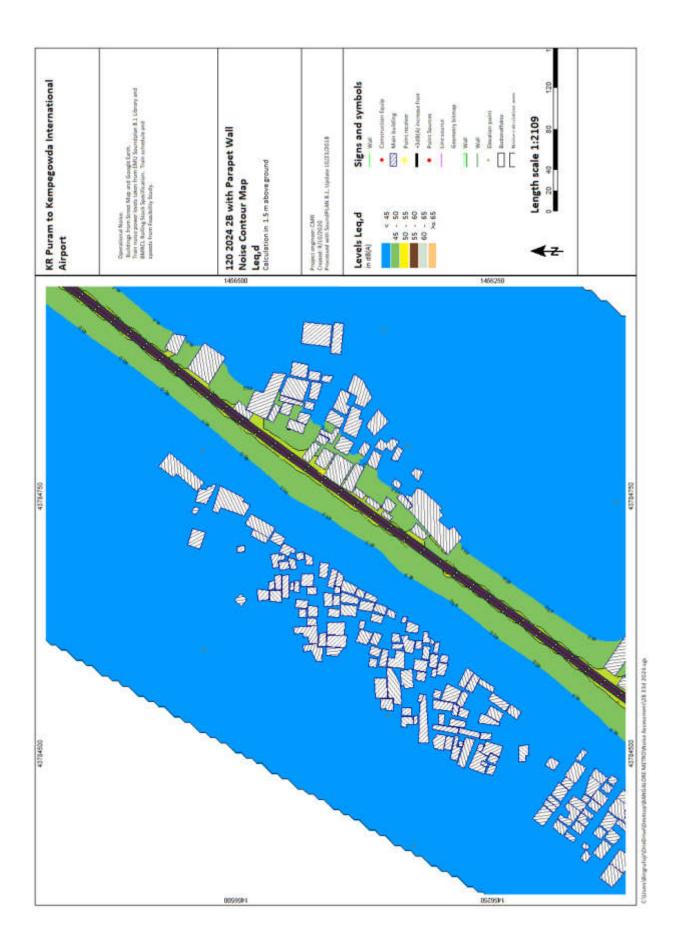

D)BANGALORE METRO/No

ji'\OneDrive\Desktop\BANGALORE METRO\Noise Assessment\ZA 12n 2041.sgs

KR Puram to Kempegowda International Airport

2024, 2031, 2041

v (Bingrufoji/OneDrive\Desktop\BANGALORE METRO\Noise Assessment\28 23d 2024.sgs