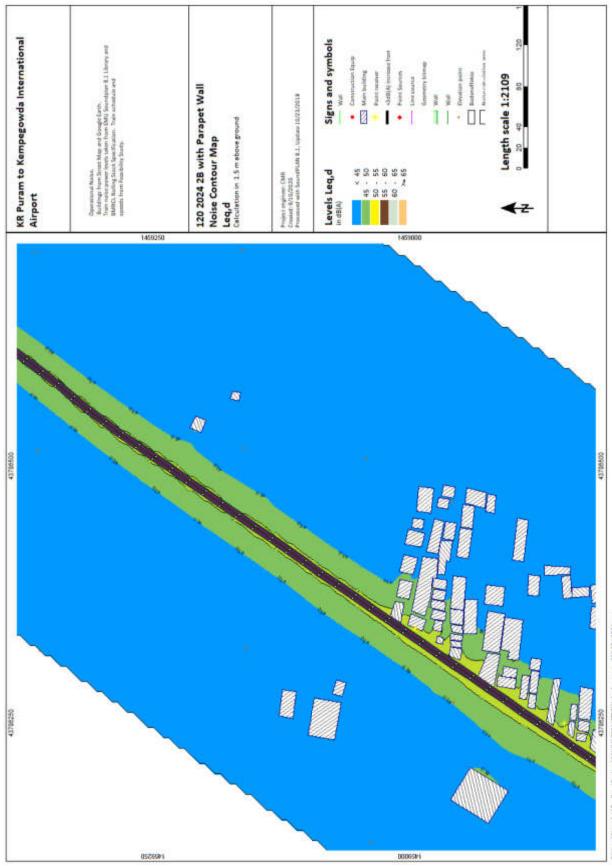

D)BANGALORE METRO/No

ji'\OneDrive\Desktop\BANGALORE METRO\Noise Assessment\ZA 12n 2041.sgs

KR Puram to Kempegowda International Airport

2024, 2031, 2041

v (Bingrufoji/OneDrive\Desktop\BANGALORE METRO\Noise Assessment\28 23d 2024.sgs