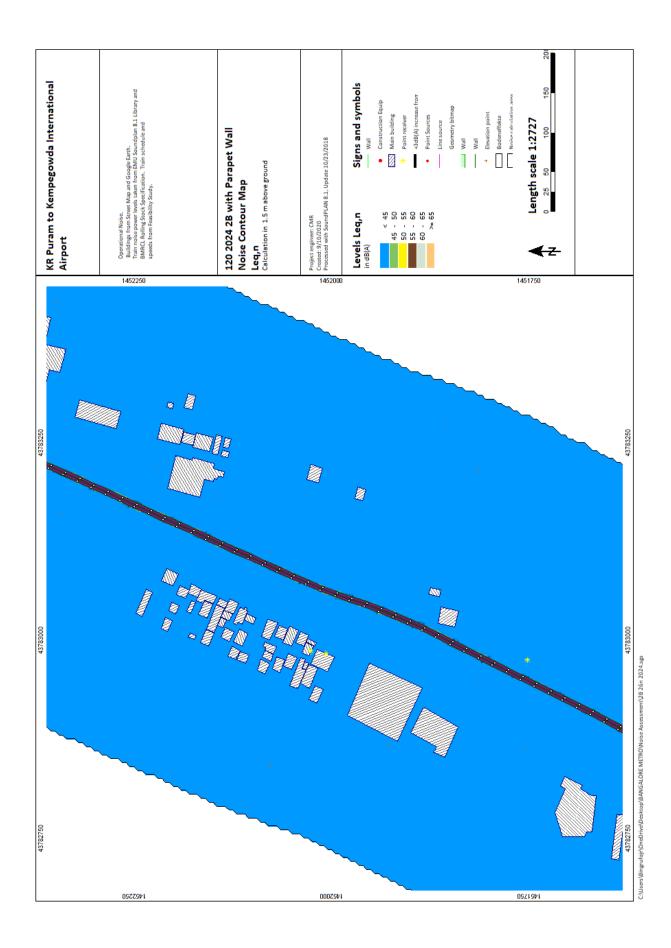

D)BANGALORE METRO/No

ji'\OneDrive\Desktop\BANGALORE METRO\Noise Assessment\ZA 12n 2041.sgs

KR Puram to Kempegowda International Airport

2024, 2031, 2041

v (Bingrufoji/OneDrive\Desktop\BANGALORE METRO\Noise Assessment\28 23d 2024.sgs