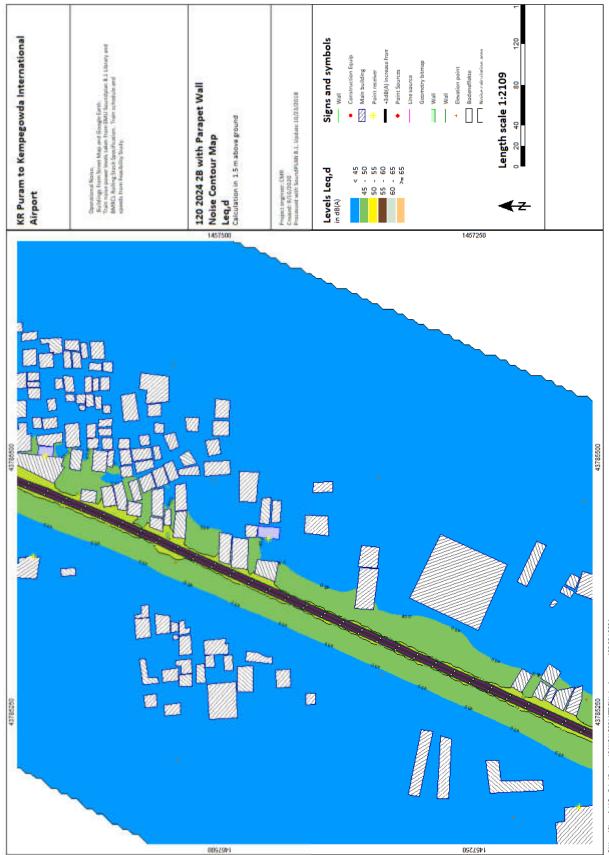

D)BANGALORE METRO/No

ji'\OneDrive\Desktop\BANGALORE METRO\Noise Assessment\ZA 12n 2041.sgs

KR Puram to Kempegowda International Airport

2024, 2031, 2041

v (Bingrufoji/OneDrive\Desktop\BANGALORE METRO\Noise Assessment\28 23d 2024.sgs