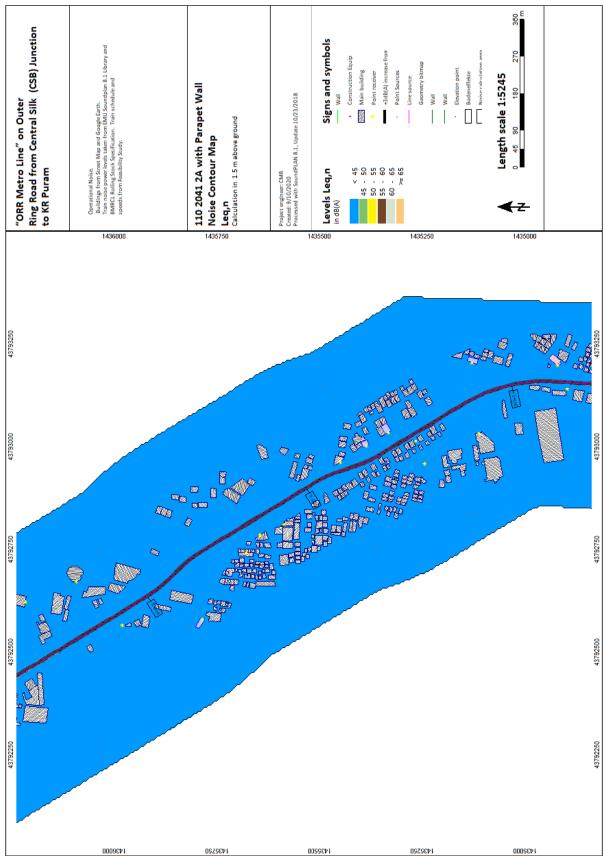

D)BANGALORE METRO/No

ji'\OneDrive\Desktop\BANGALORE METRO\Noise Assessment\ZA 12n 2041.sgs

KR Puram to Kempegowda International Airport

2024, 2031, 2041

v (Bingrufoji/OneDrive\Desktop\BANGALORE METRO\Noise Assessment\28 23d 2024.sgs