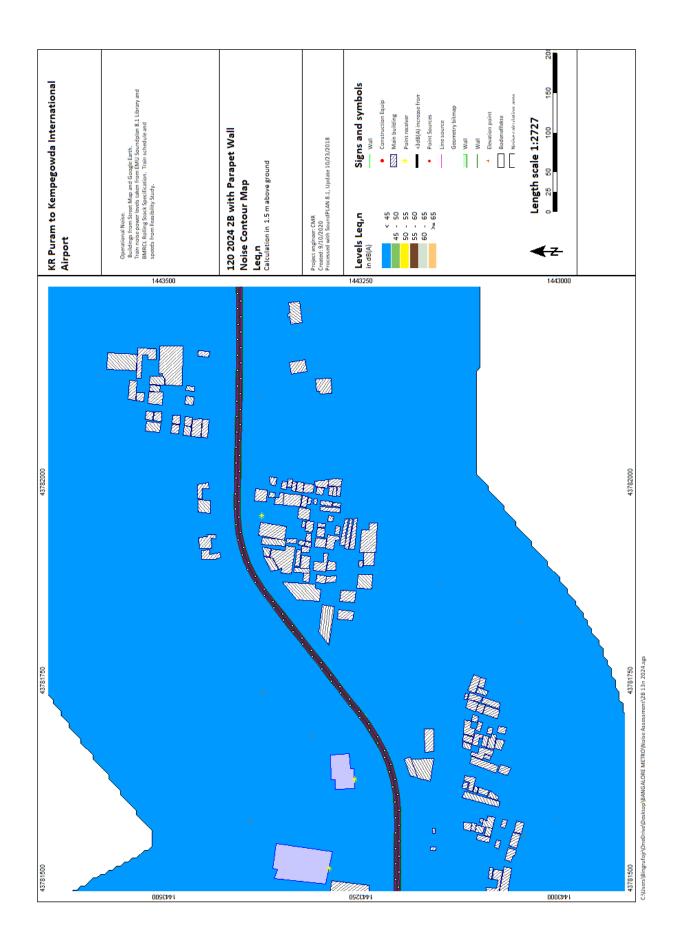

D)BANGALORE METRO/No

ji'\OneDrive\Desktop\BANGALORE METRO\Noise Assessment\ZA 12n 2041.sgs

KR Puram to Kempegowda International Airport

2024, 2031, 2041

v (Bingrufoji/OneDrive\Desktop\BANGALORE METRO\Noise Assessment\28 23d 2024.sgs