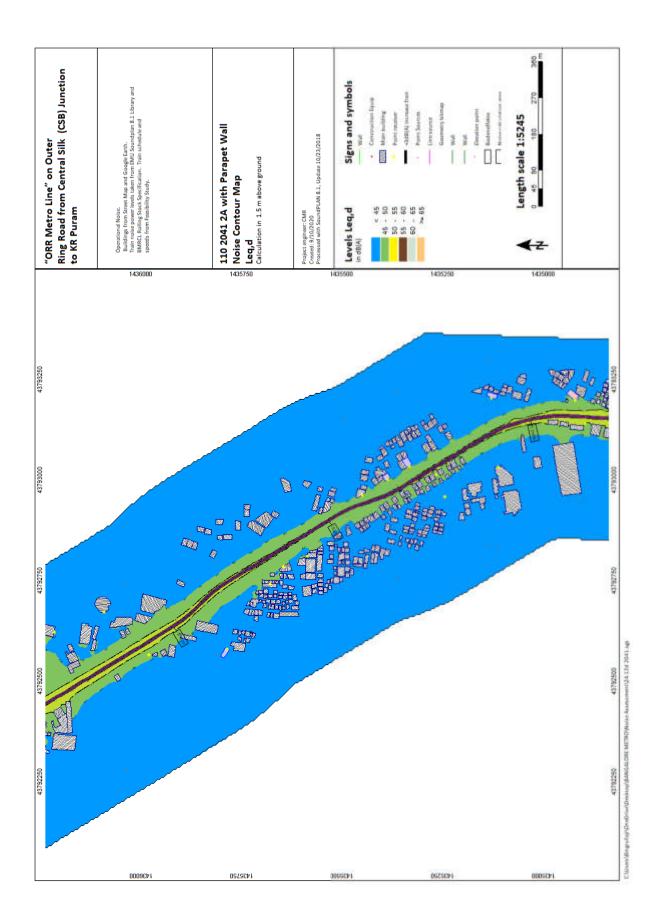

D)BANGALORE METRO/No

ji'\OneDrive\Desktop\BANGALORE METRO\Noise Assessment\ZA 12n 2041.sgs

KR Puram to Kempegowda International Airport

2024, 2031, 2041

v (Bingrufoji/OneDrive\Desktop\BANGALORE METRO\Noise Assessment\28 23d 2024.sgs