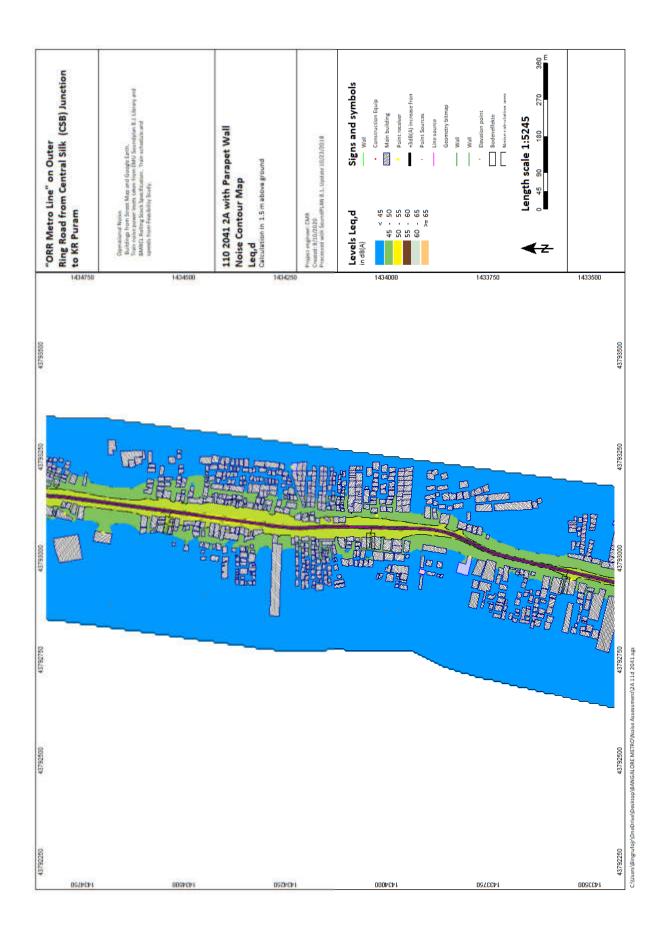

D)BANGALORE METRO/No

ji'\OneDrive\Desktop\BANGALORE METRO\Noise Assessment\ZA 12n 2041.sgs

KR Puram to Kempegowda International Airport

2024, 2031, 2041

v (Bingrufoji/OneDrive\Desktop\BANGALORE METRO\Noise Assessment\28 23d 2024.sgs