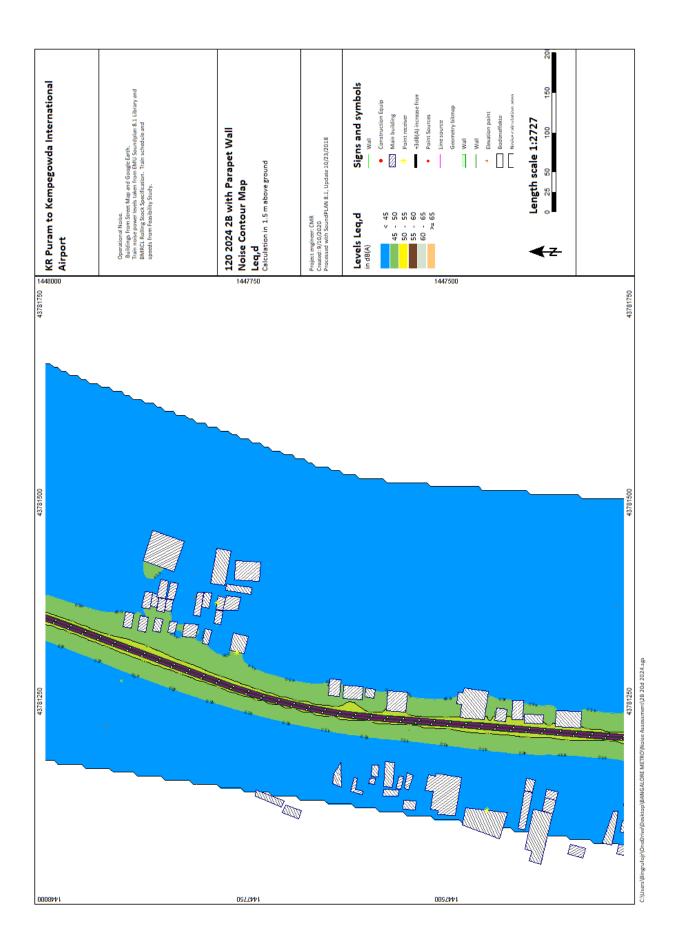

D)BANGALORE METRO/No

ji'\OneDrive\Desktop\BANGALORE METRO\Noise Assessment\ZA 12n 2041.sgs

KR Puram to Kempegowda International Airport

2024, 2031, 2041

v (Bingrufoji/OneDrive\Desktop\BANGALORE METRO\Noise Assessment\28 23d 2024.sgs