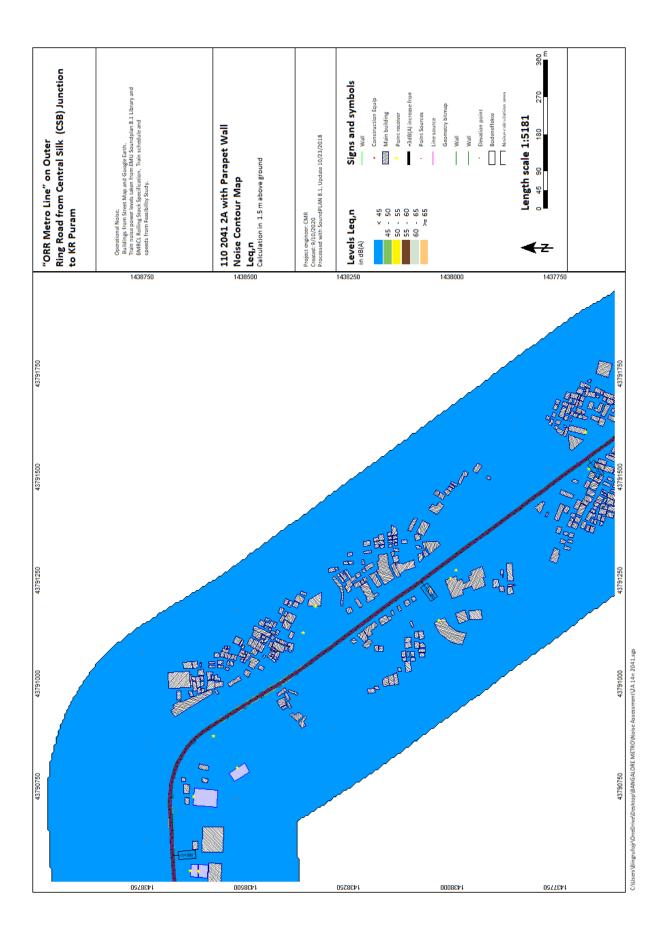

D)BANGALORE METRO/No

ji'\OneDrive\Desktop\BANGALORE METRO\Noise Assessment\ZA 12n 2041.sgs

KR Puram to Kempegowda International Airport

2024, 2031, 2041

v (Bingrufoji/OneDrive\Desktop\BANGALORE METRO\Noise Assessment\28 23d 2024.sgs