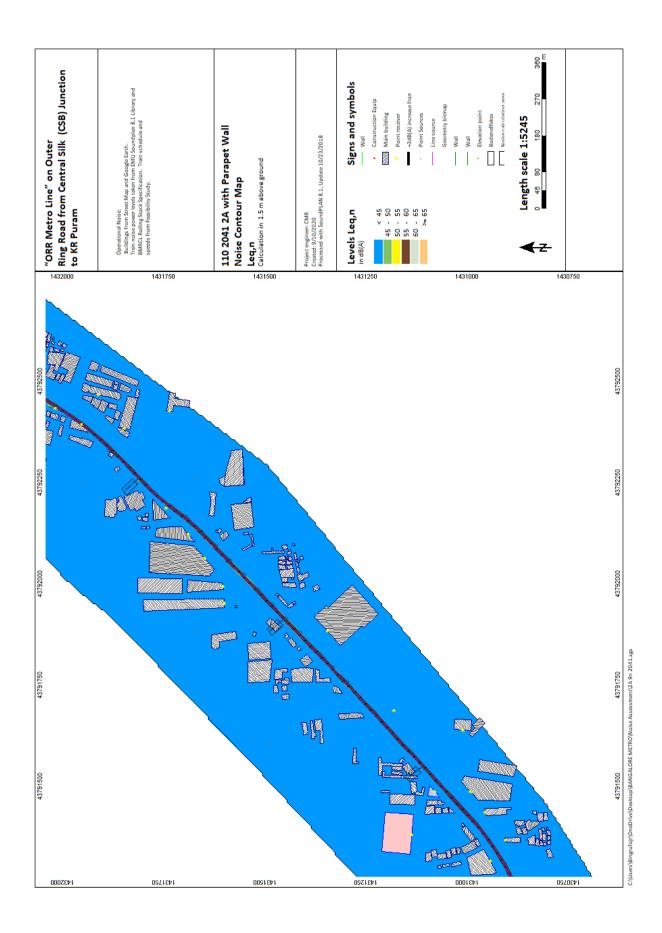

D)BANGALORE METRO/No

ji'\OneDrive\Desktop\BANGALORE METRO\Noise Assessment\ZA 12n 2041.sgs

KR Puram to Kempegowda International Airport

2024, 2031, 2041

v (Bingrufoji/OneDrive\Desktop\BANGALORE METRO\Noise Assessment\28 23d 2024.sgs