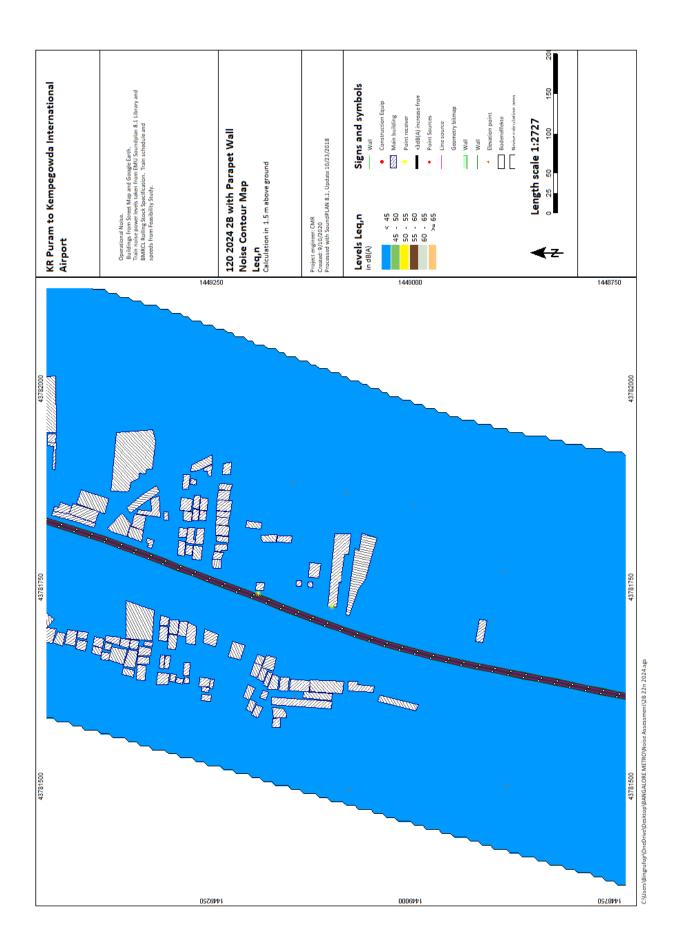

D)BANGALORE METRO/No

ji'\OneDrive\Desktop\BANGALORE METRO\Noise Assessment\ZA 12n 2041.sgs

KR Puram to Kempegowda International Airport

2024, 2031, 2041

v (Bingrufoji/OneDrive\Desktop\BANGALORE METRO\Noise Assessment\28 23d 2024.sgs