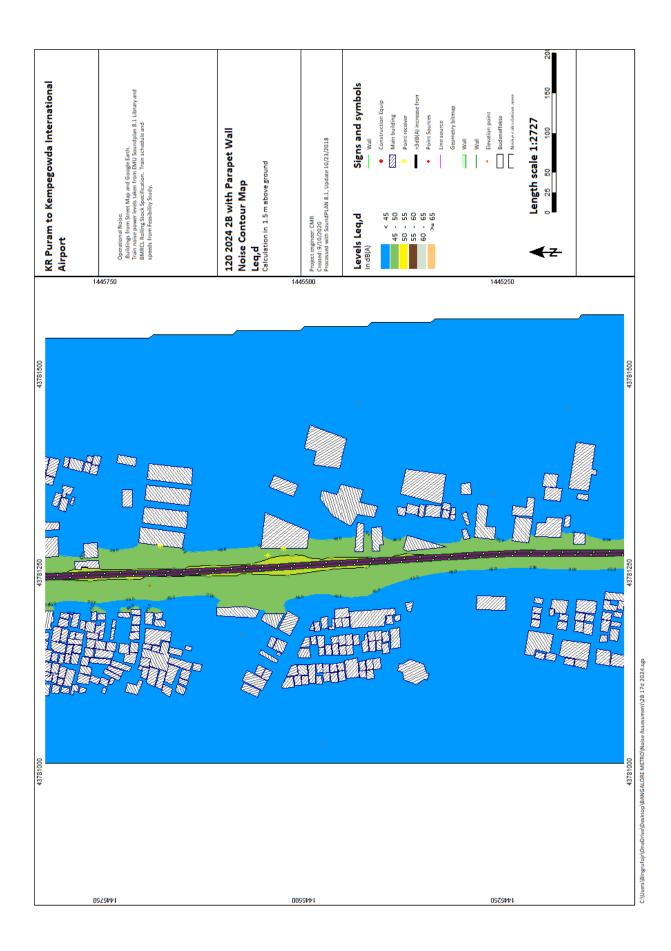

D)BANGALORE METRO/No

ji'\OneDrive\Desktop\BANGALORE METRO\Noise Assessment\ZA 12n 2041.sgs

KR Puram to Kempegowda International Airport

2024, 2031, 2041

v (Bingrufoji/OneDrive\Desktop\BANGALORE METRO\Noise Assessment\28 23d 2024.sgs