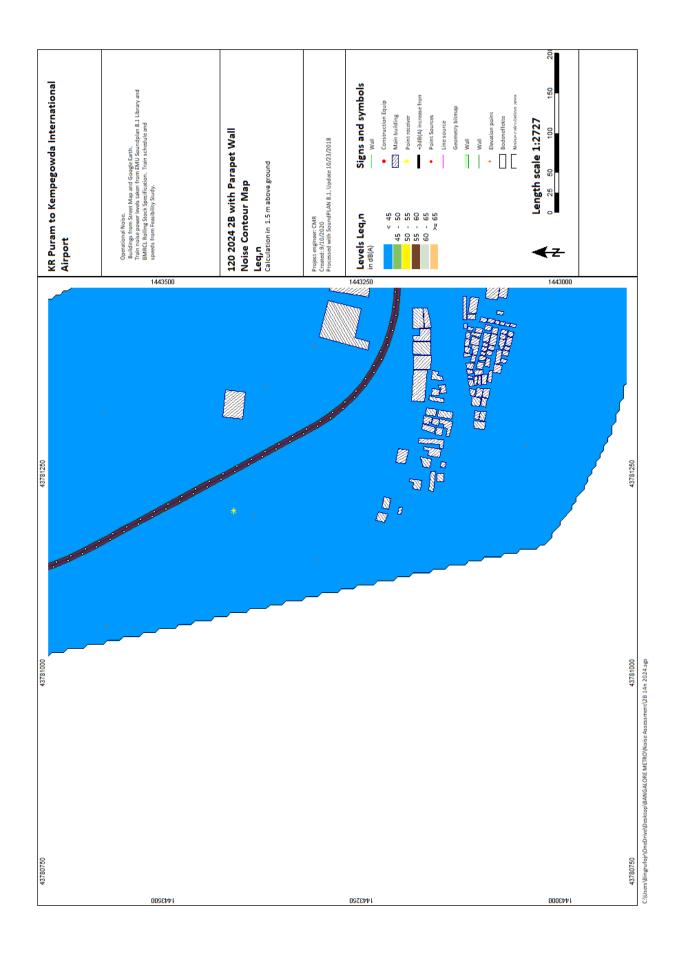

D)BANGALORE METRO/No

ji'\OneDrive\Desktop\BANGALORE METRO\Noise Assessment\ZA 12n 2041.sgs

KR Puram to Kempegowda International Airport

2024, 2031, 2041

v (Bingrufoji/OneDrive\Desktop\BANGALORE METRO\Noise Assessment\28 23d 2024.sgs