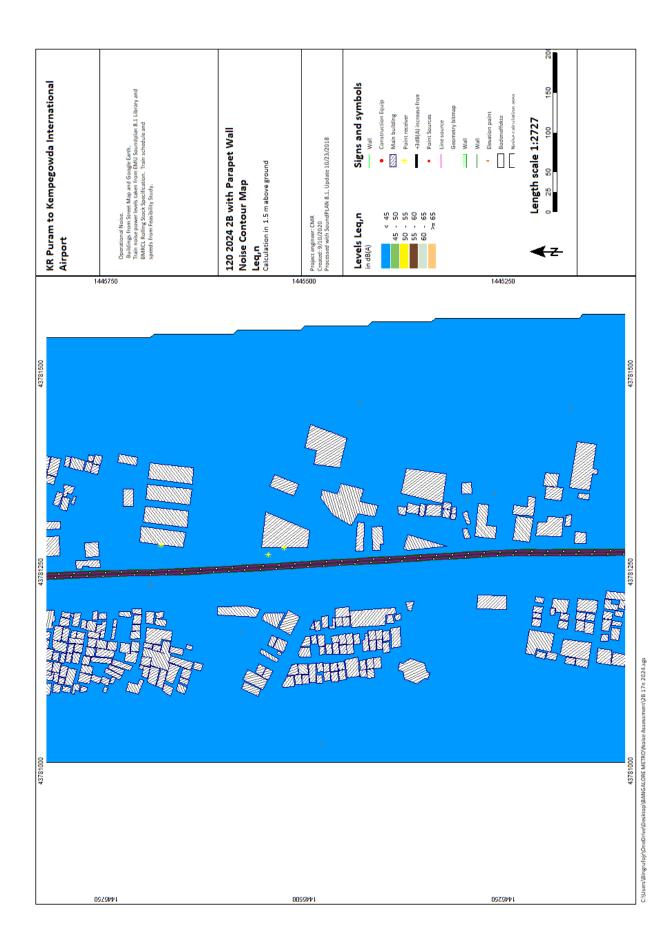

D)BANGALORE METRO/No

ji'\OneDrive\Desktop\BANGALORE METRO\Noise Assessment\ZA 12n 2041.sgs

KR Puram to Kempegowda International Airport

2024, 2031, 2041

v (Bingrufoji/OneDrive\Desktop\BANGALORE METRO\Noise Assessment\28 23d 2024.sgs