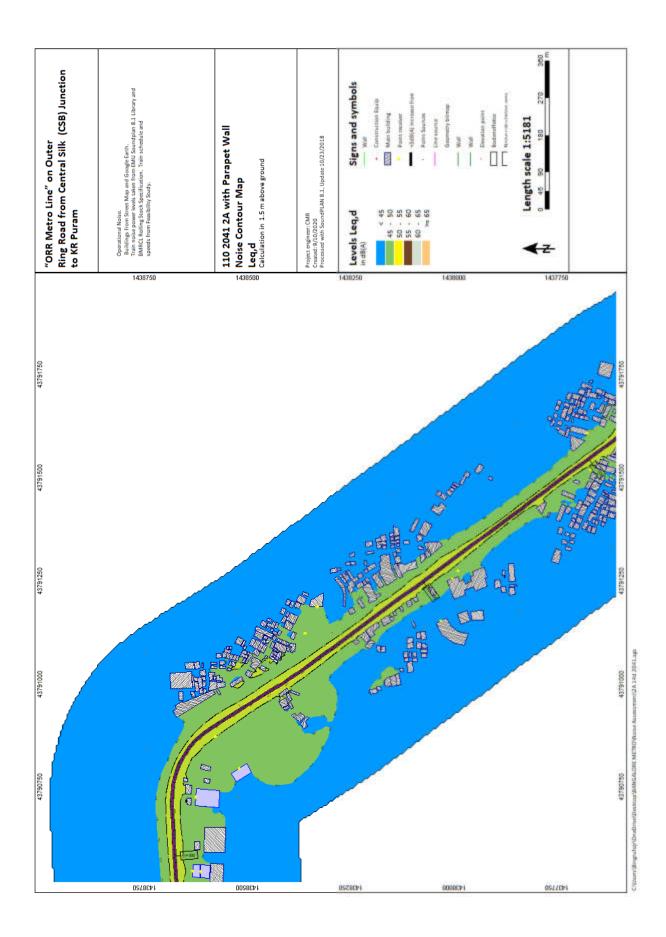

D)BANGALORE METRO/No

ji'\OneDrive\Desktop\BANGALORE METRO\Noise Assessment\ZA 12n 2041.sgs

KR Puram to Kempegowda International Airport

2024, 2031, 2041

v (Bingrufoji/OneDrive\Desktop\BANGALORE METRO\Noise Assessment\28 23d 2024.sgs