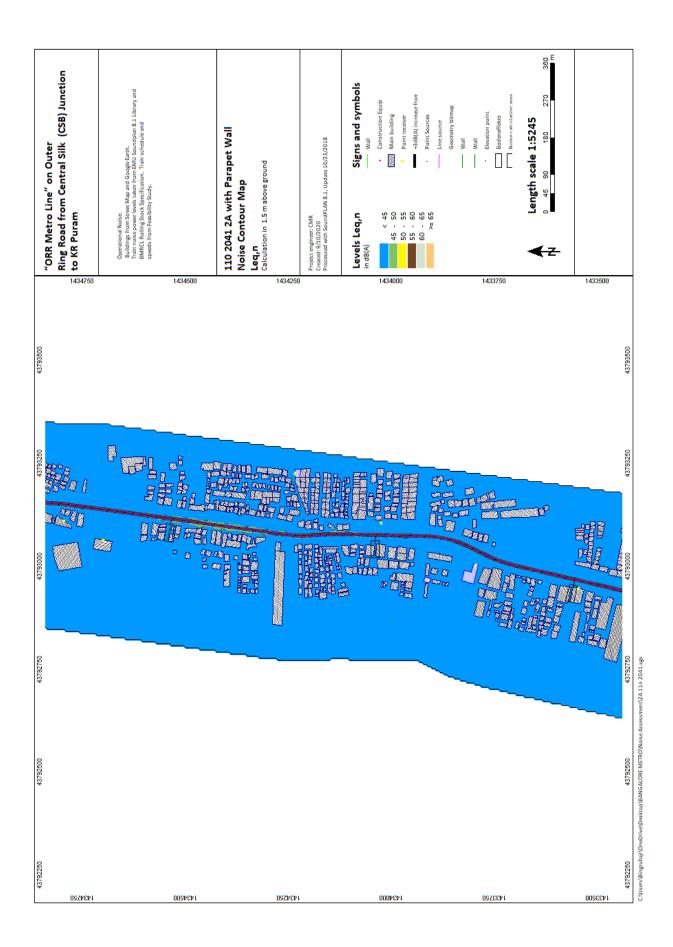

D)BANGALORE METRO/No

ji'\OneDrive\Desktop\BANGALORE METRO\Noise Assessment\ZA 12n 2041.sgs

KR Puram to Kempegowda International Airport

2024, 2031, 2041

v (Bingrufoji/OneDrive\Desktop\BANGALORE METRO\Noise Assessment\28 23d 2024.sgs