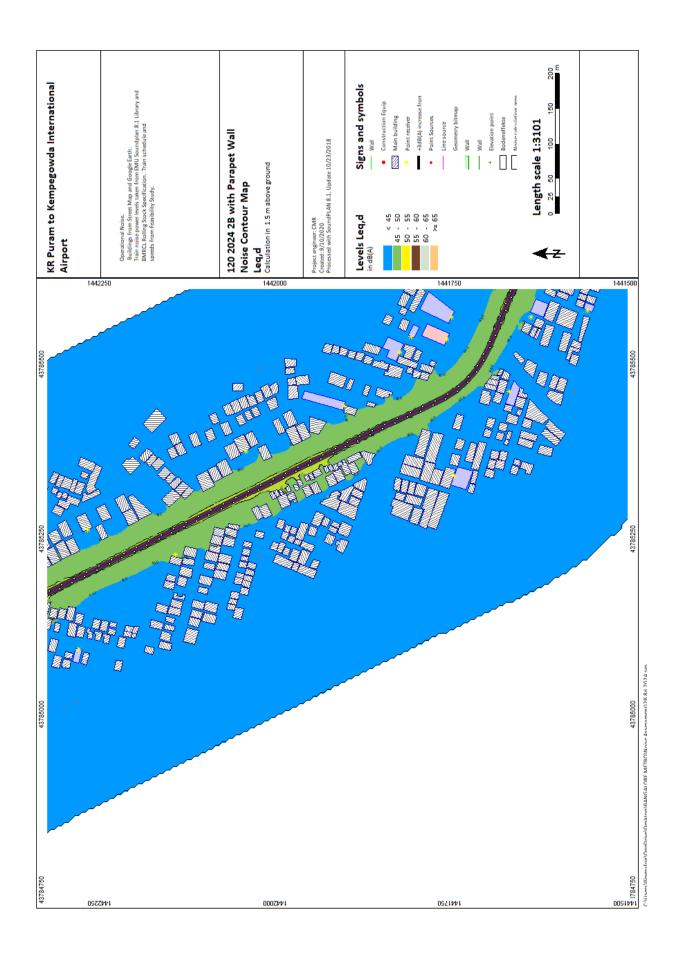

D)BANGALORE METRO/No

ji'\OneDrive\Desktop\BANGALORE METRO\Noise Assessment\ZA 12n 2041.sgs

KR Puram to Kempegowda International Airport

2024, 2031, 2041

v (Bingrufoji/OneDrive\Desktop\BANGALORE METRO\Noise Assessment\28 23d 2024.sgs