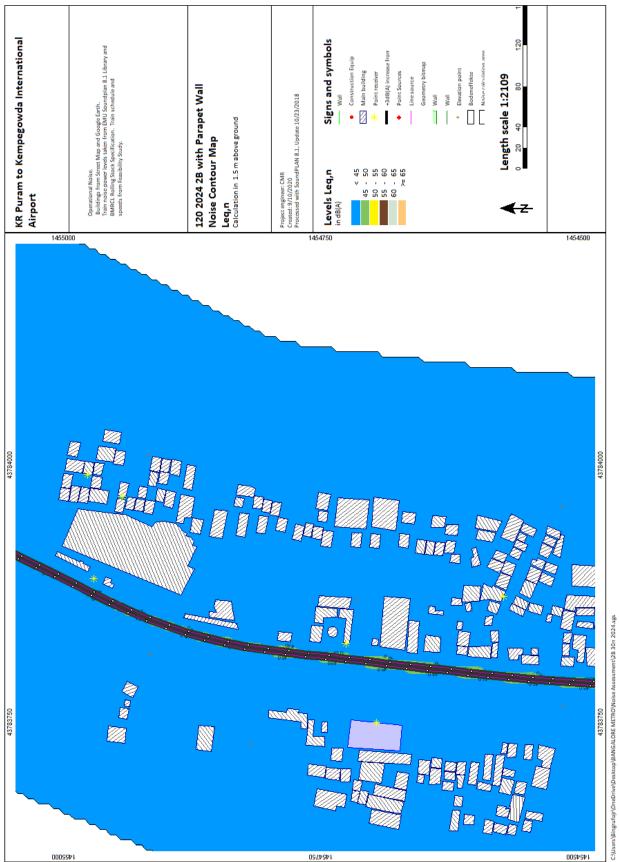

D)BANGALORE METRO/No

ji'\OneDrive\Desktop\BANGALORE METRO\Noise Assessment\ZA 12n 2041.sgs

KR Puram to Kempegowda International Airport

2024, 2031, 2041

v (Bingrufoji/OneDrive\Desktop\BANGALORE METRO\Noise Assessment\28 23d 2024.sgs