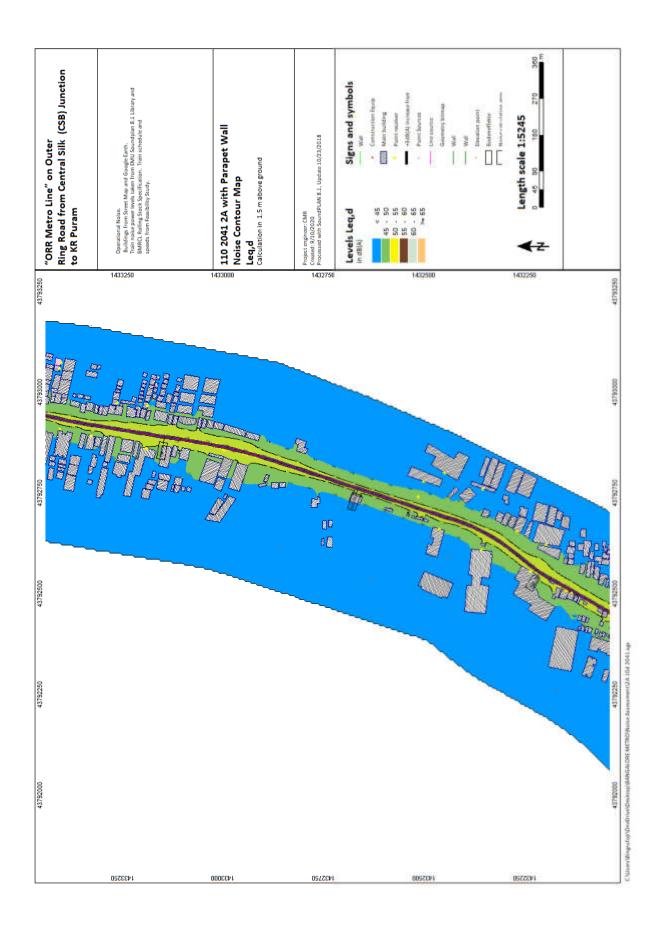

D)BANGALORE METRO/No

ji'\OneDrive\Desktop\BANGALORE METRO\Noise Assessment\ZA 12n 2041.sgs

KR Puram to Kempegowda International Airport

2024, 2031, 2041

v (Bingrufoji/OneDrive\Desktop\BANGALORE METRO\Noise Assessment\28 23d 2024.sgs