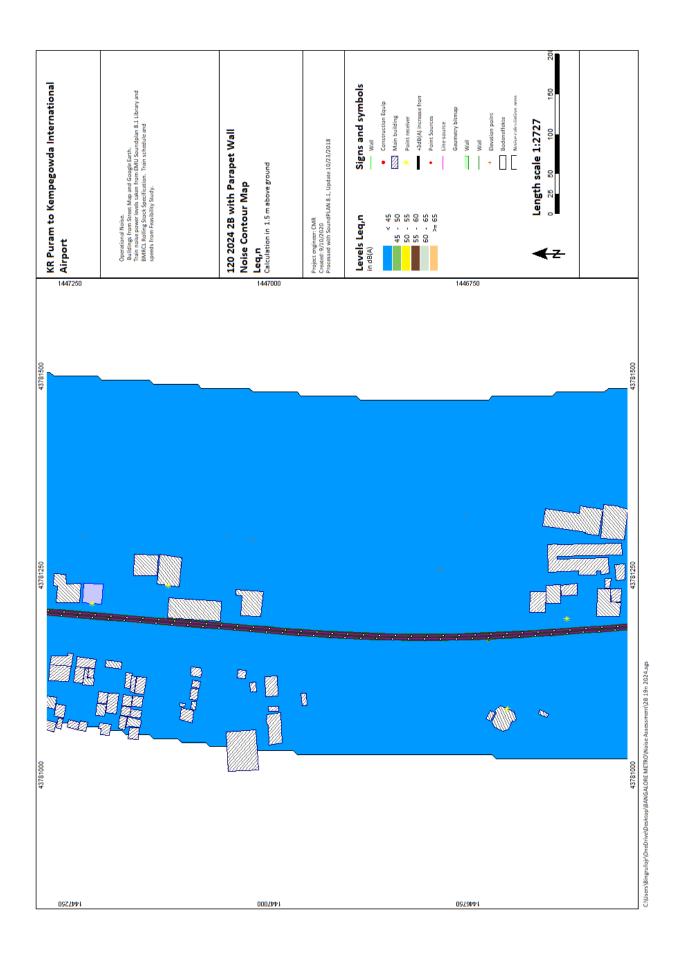

D)BANGALORE METRO/No

ji'\OneDrive\Desktop\BANGALORE METRO\Noise Assessment\ZA 12n 2041.sgs

KR Puram to Kempegowda International Airport

2024, 2031, 2041

v (Bingrufoji/OneDrive\Desktop\BANGALORE METRO\Noise Assessment\28 23d 2024.sgs