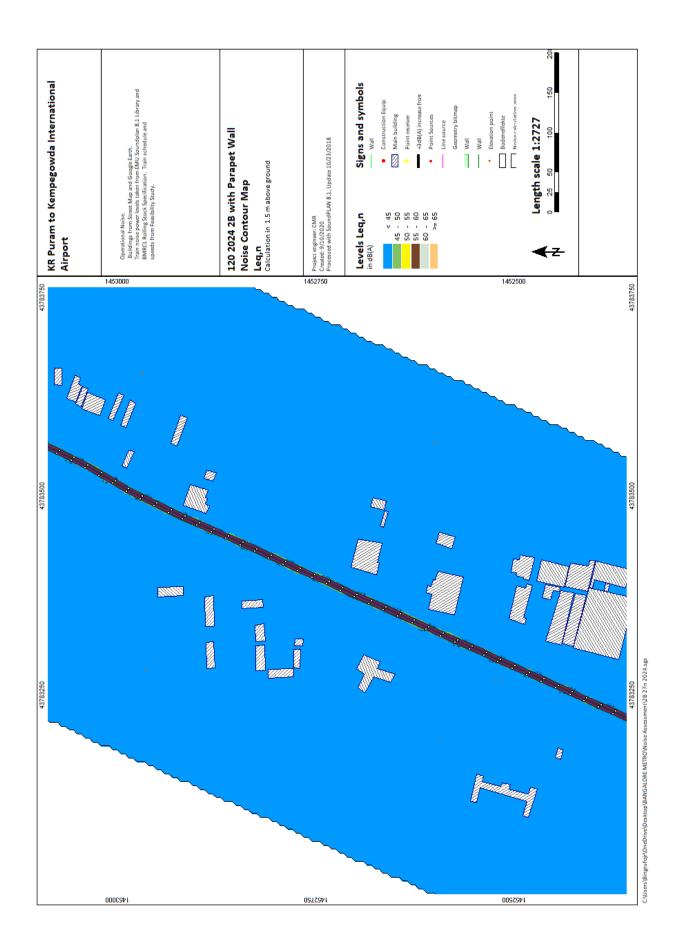

D)BANGALORE METRO/No

ji'\OneDrive\Desktop\BANGALORE METRO\Noise Assessment\ZA 12n 2041.sgs

KR Puram to Kempegowda International Airport

2024, 2031, 2041

v (Bingrufoji/OneDrive\Desktop\BANGALORE METRO\Noise Assessment\28 23d 2024.sgs