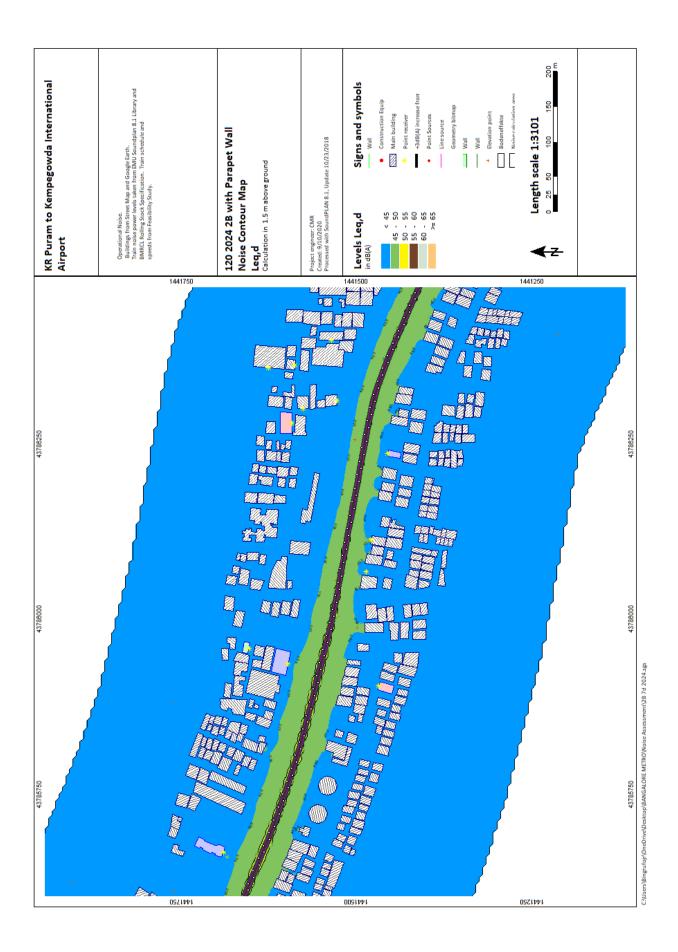

D)BANGALORE METRO/No

ji'\OneDrive\Desktop\BANGALORE METRO\Noise Assessment\ZA 12n 2041.sgs

KR Puram to Kempegowda International Airport

2024, 2031, 2041

v (Bingrufoji/OneDrive\Desktop\BANGALORE METRO\Noise Assessment\28 23d 2024.sgs