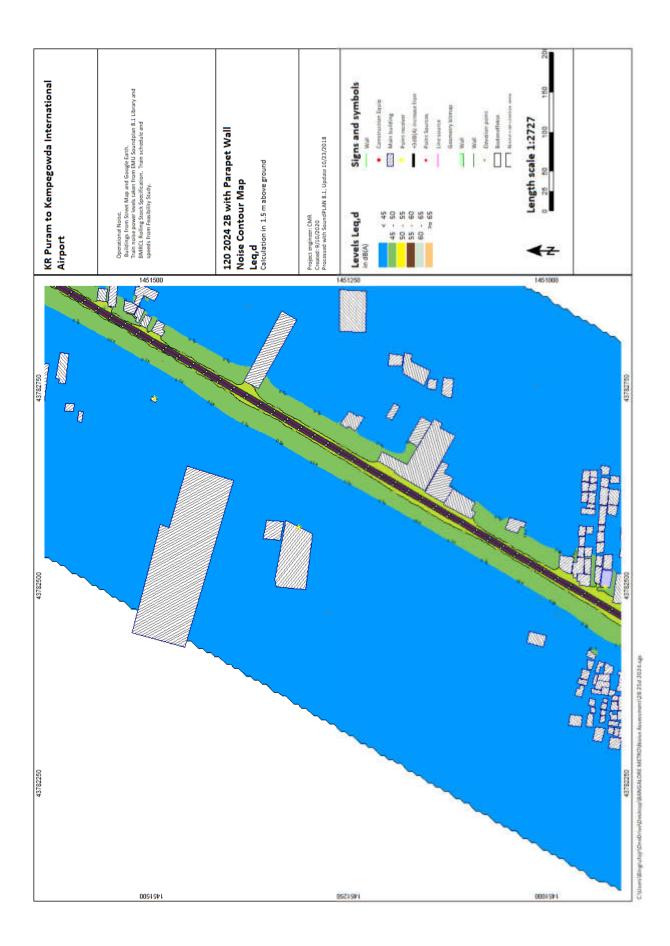

D)BANGALORE METRO/No

ji'\OneDrive\Desktop\BANGALORE METRO\Noise Assessment\ZA 12n 2041.sgs

KR Puram to Kempegowda International Airport

2024, 2031, 2041

v (Bingrufoji/OneDrive\Desktop\BANGALORE METRO\Noise Assessment\28 23d 2024.sgs