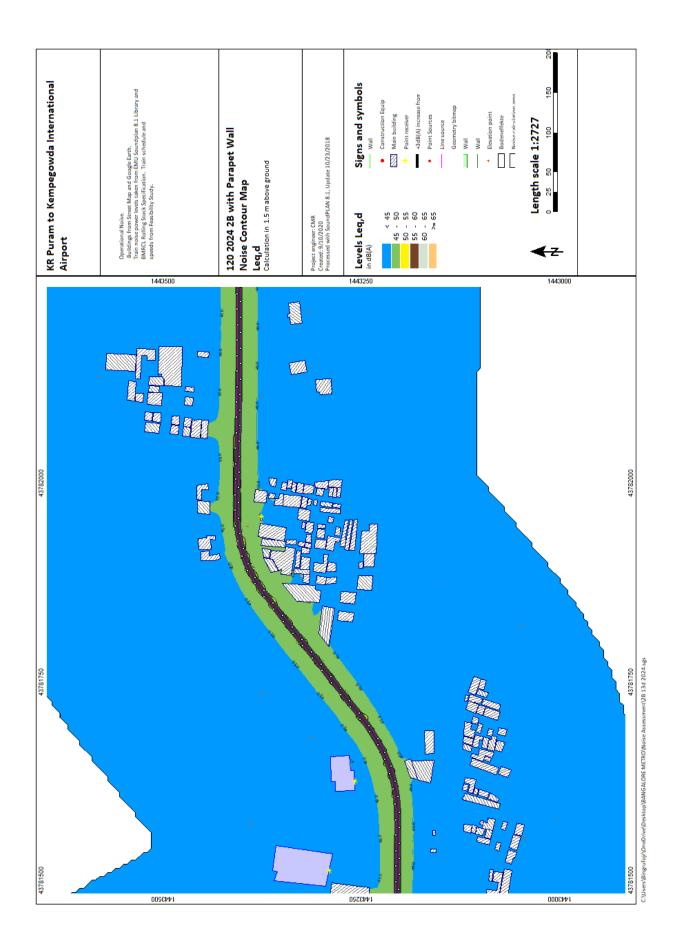

D)BANGALORE METRO/No

ji'\OneDrive\Desktop\BANGALORE METRO\Noise Assessment\ZA 12n 2041.sgs

KR Puram to Kempegowda International Airport

2024, 2031, 2041

v (Bingrufoji/OneDrive\Desktop\BANGALORE METRO\Noise Assessment\28 23d 2024.sgs