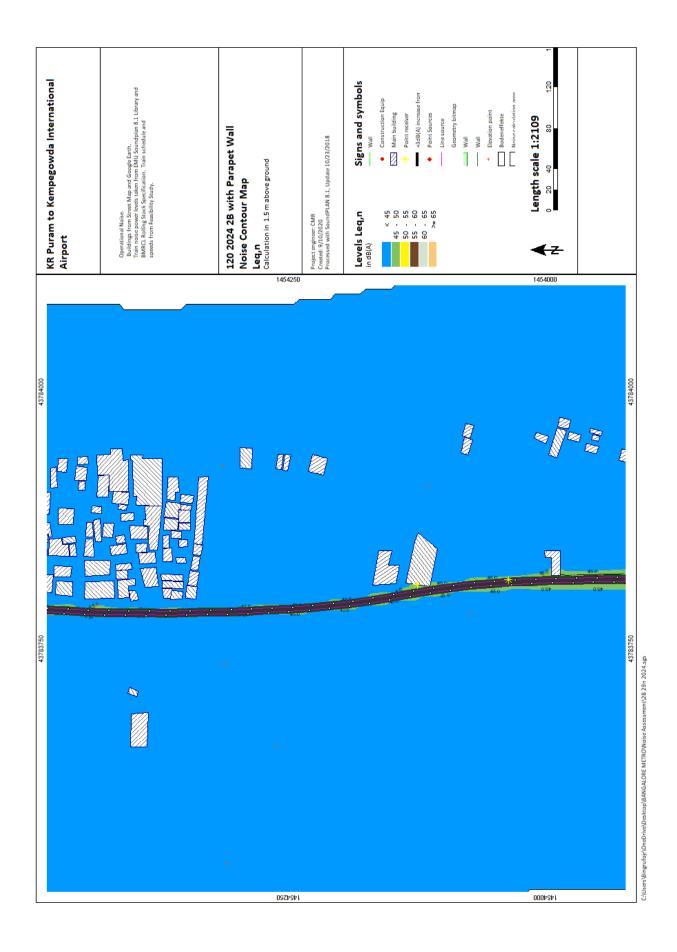

D)BANGALORE METRO/No

ji'\OneDrive\Desktop\BANGALORE METRO\Noise Assessment\ZA 12n 2041.sgs

KR Puram to Kempegowda International Airport

2024, 2031, 2041

v (Bingrufoji/OneDrive\Desktop\BANGALORE METRO\Noise Assessment\28 23d 2024.sgs