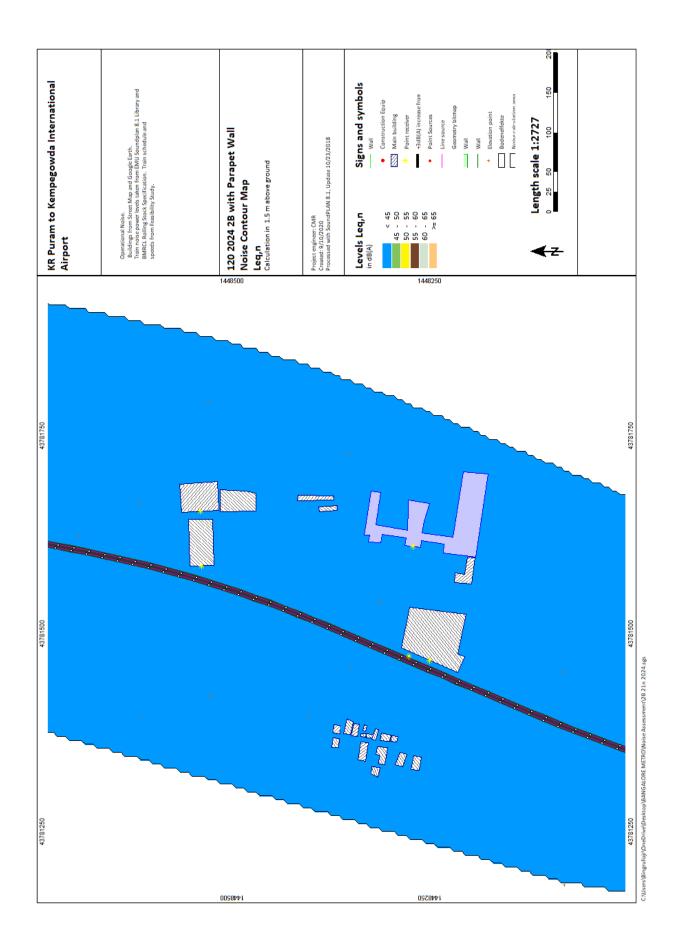

D)BANGALORE METRO/No

ji'\OneDrive\Desktop\BANGALORE METRO\Noise Assessment\ZA 12n 2041.sgs

KR Puram to Kempegowda International Airport

2024, 2031, 2041

v (Bingrufoji/OneDrive\Desktop\BANGALORE METRO\Noise Assessment\28 23d 2024.sgs