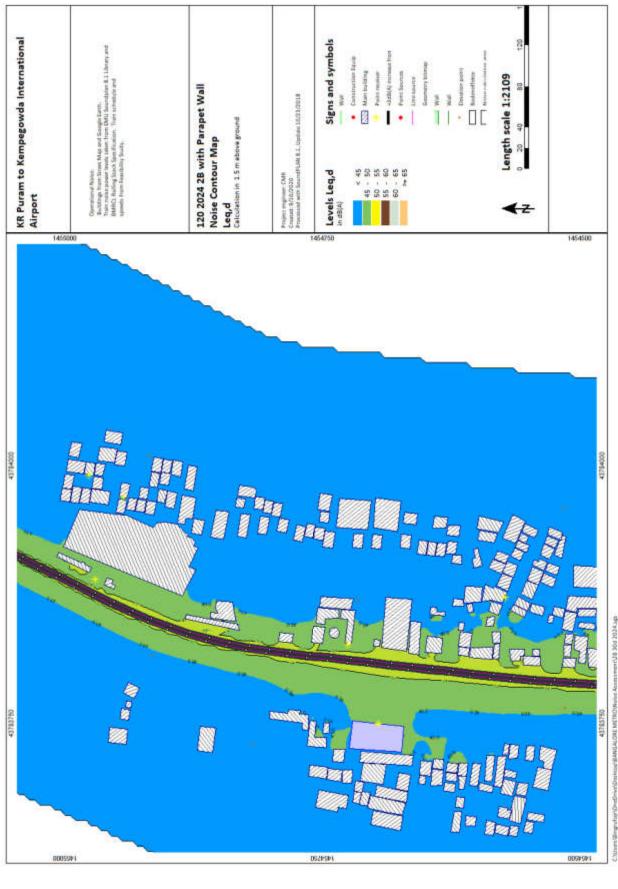

D)BANGALORE METRO/No

ji'\OneDrive\Desktop\BANGALORE METRO\Noise Assessment\ZA 12n 2041.sgs

KR Puram to Kempegowda International Airport

2024, 2031, 2041

v (Bingrufoji/OneDrive\Desktop\BANGALORE METRO\Noise Assessment\28 23d 2024.sgs