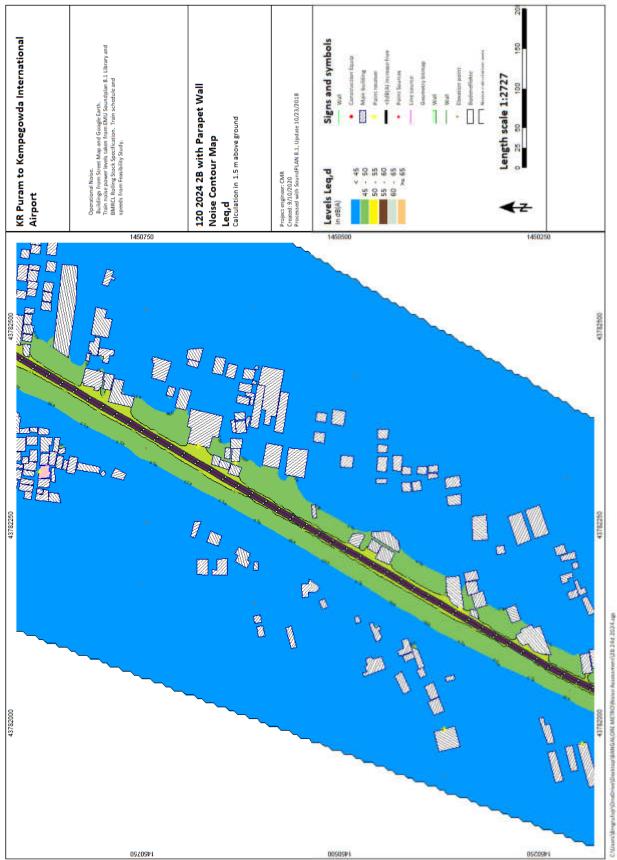

D)BANGALORE METRO/No

ji'\OneDrive\Desktop\BANGALORE METRO\Noise Assessment\ZA 12n 2041.sgs

KR Puram to Kempegowda International Airport

2024, 2031, 2041

v (Bingrufoji/OneDrive\Desktop\BANGALORE METRO\Noise Assessment\28 23d 2024.sgs