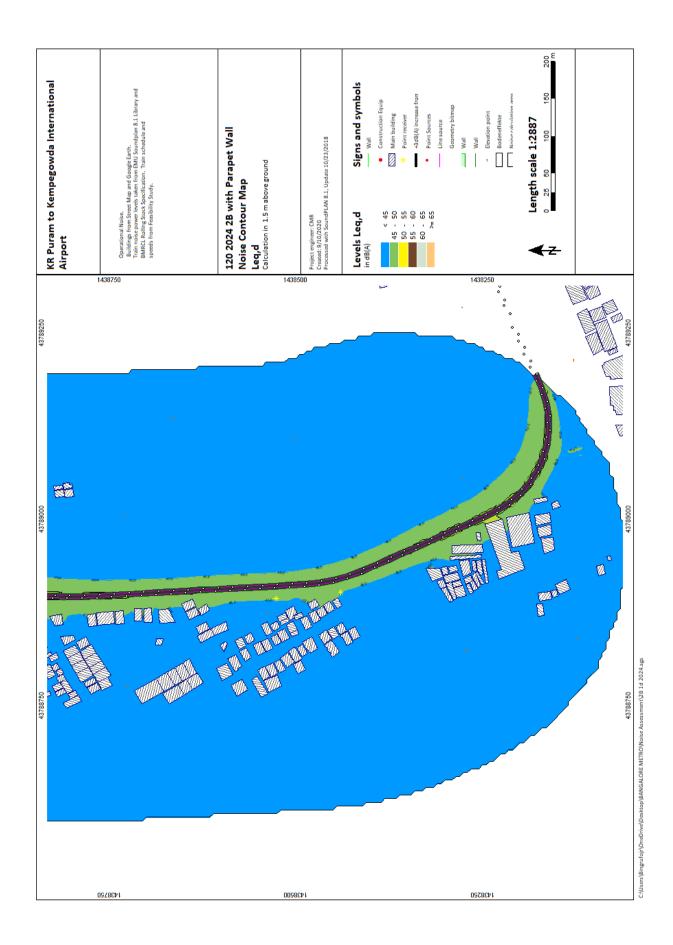

D)BANGALORE METRO/No

ji'\OneDrive\Desktop\BANGALORE METRO\Noise Assessment\ZA 12n 2041.sgs

KR Puram to Kempegowda International Airport

2024, 2031, 2041

v (Bingrufoji/OneDrive\Desktop\BANGALORE METRO\Noise Assessment\28 23d 2024.sgs