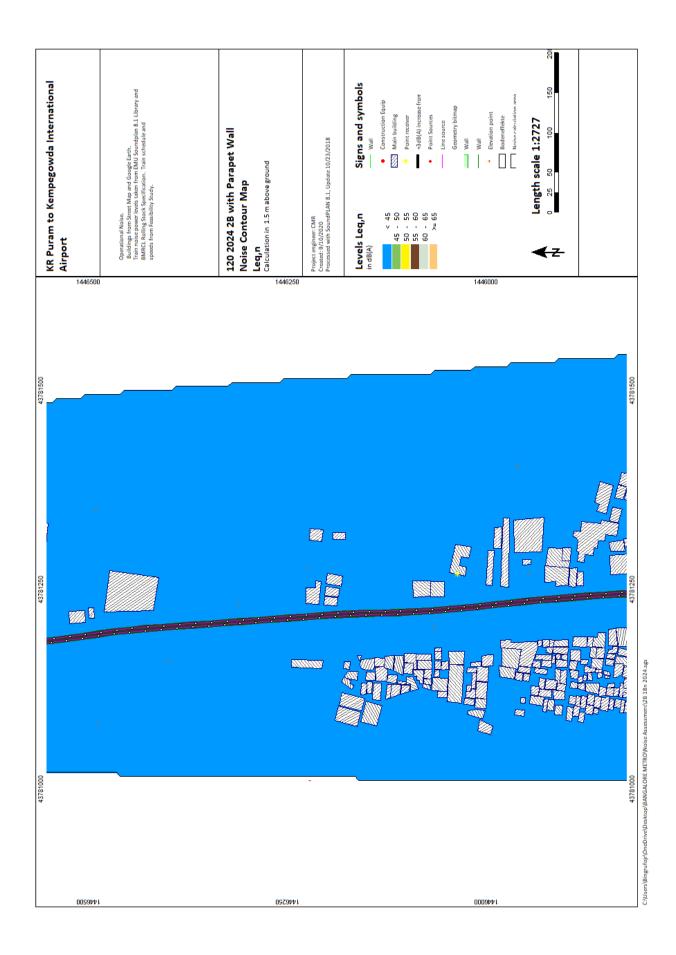

D)BANGALORE METRO/No

ji'\OneDrive\Desktop\BANGALORE METRO\Noise Assessment\ZA 12n 2041.sgs

KR Puram to Kempegowda International Airport

2024, 2031, 2041

v (Bingrufoji/OneDrive\Desktop\BANGALORE METRO\Noise Assessment\28 23d 2024.sgs