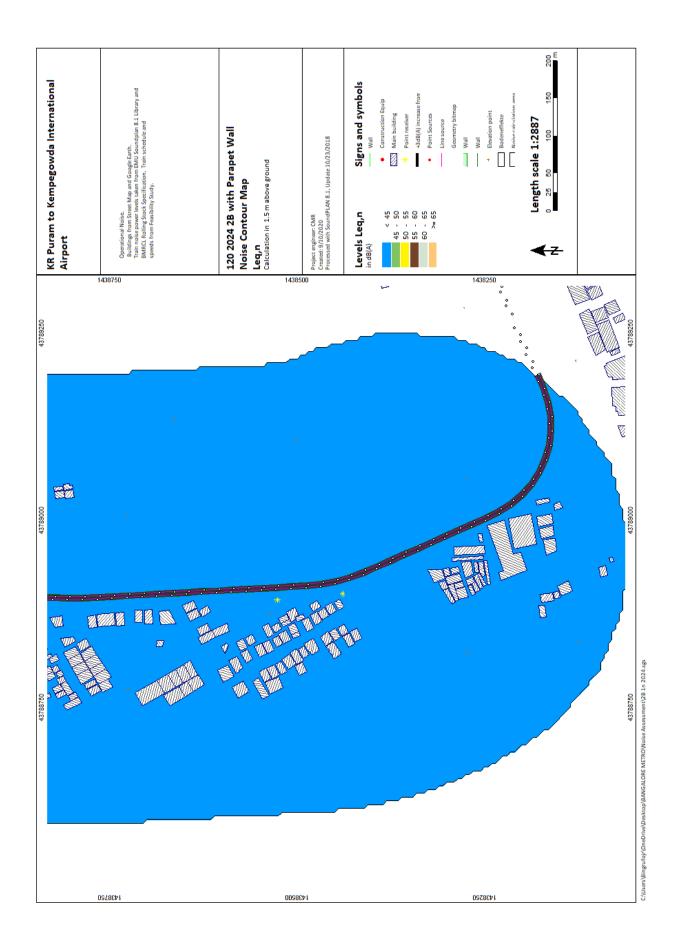

D)BANGALORE METRO/No

ji'\OneDrive\Desktop\BANGALORE METRO\Noise Assessment\ZA 12n 2041.sgs

KR Puram to Kempegowda International Airport

2024, 2031, 2041

v (Bingrufoji/OneDrive\Desktop\BANGALORE METRO\Noise Assessment\28 23d 2024.sgs