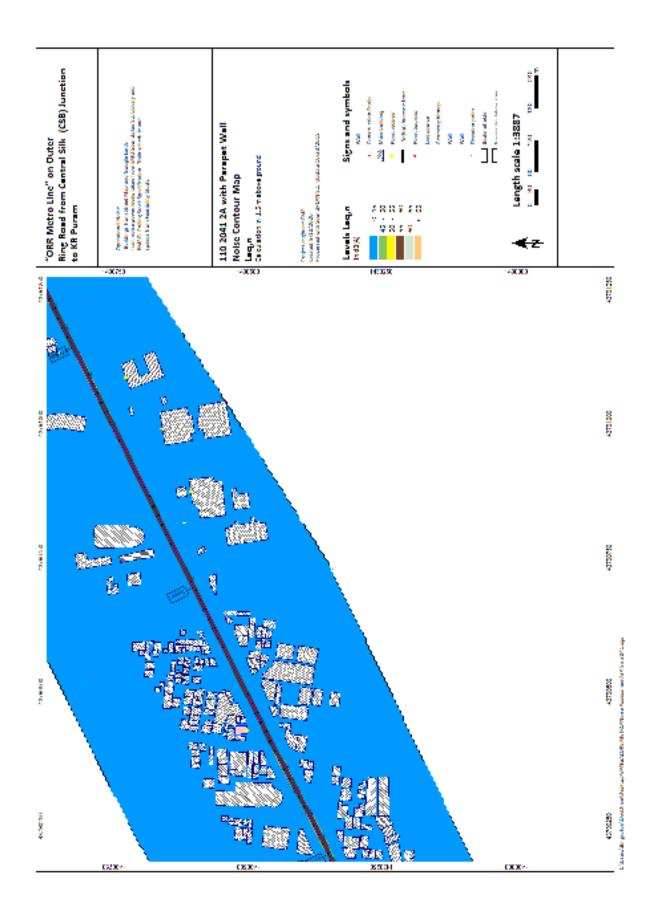

D)BANGALORE METRO/No

ji'\OneDrive\Desktop\BANGALORE METRO\Noise Assessment\ZA 12n 2041.sgs

KR Puram to Kempegowda International Airport

2024, 2031, 2041

v (Bingrufoji/OneDrive\Desktop\BANGALORE METRO\Noise Assessment\28 23d 2024.sgs