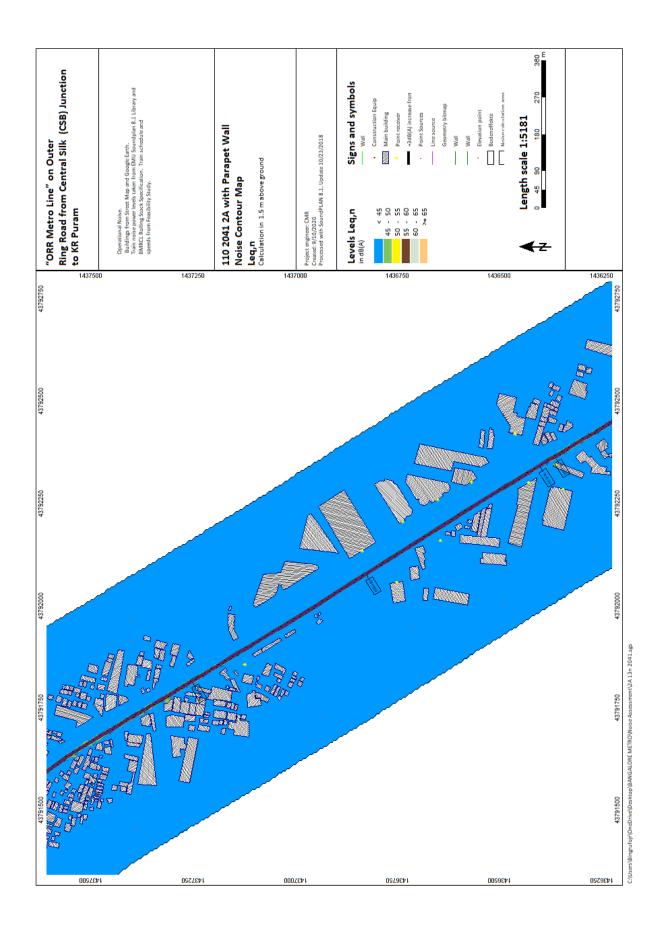

D)BANGALORE METRO/No

ji'\OneDrive\Desktop\BANGALORE METRO\Noise Assessment\ZA 12n 2041.sgs

KR Puram to Kempegowda International Airport

2024, 2031, 2041

v (Bingrufoji/OneDrive\Desktop\BANGALORE METRO\Noise Assessment\28 23d 2024.sgs