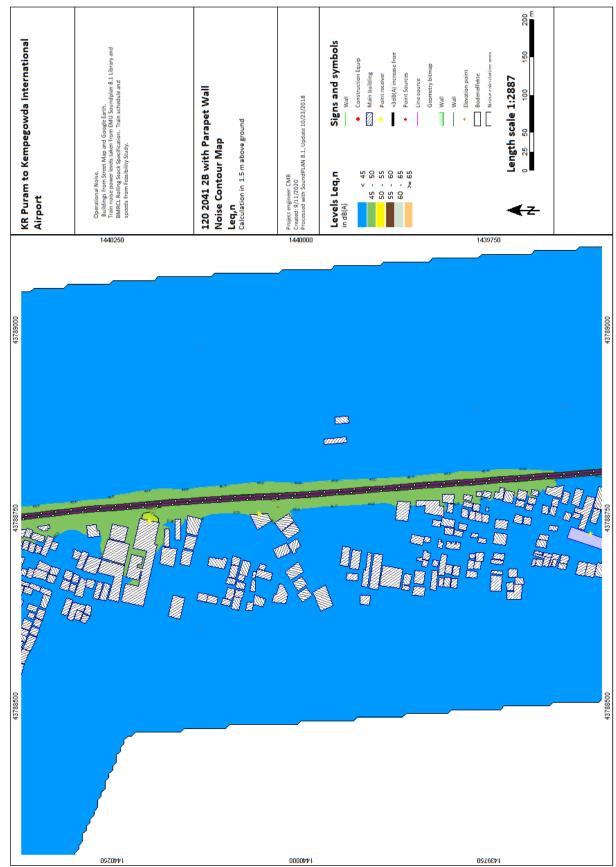

Jsers\Bingrufajr\OneDrive\Desktap\BANGALORE METRO\Naise Assessment\2B 3n 2041.sgs

Oton Villingrufaph Draft Provide State (MESS MESS Marie Assessment 28 Se 2041.app

ent\28 6n 2041.sgs

Liver Singuitial Device Device (State State METRO) since Avenue (28 74 3041 sqs