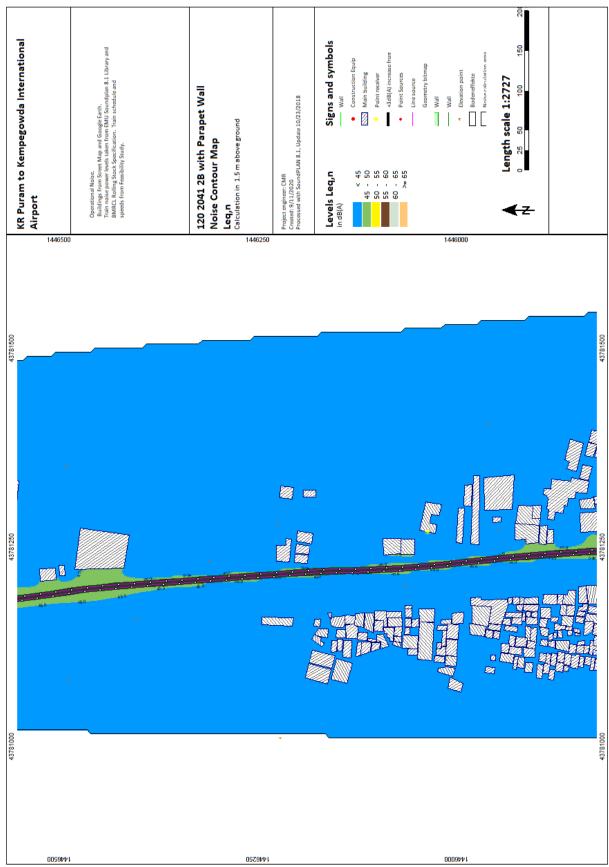

Jsers\Bingrufajr\OneDrive\Desktap\BANGALORE METRO\Naise Assessment\2B 9n 2041 sgs

User/Singular/DreDrive/Desiso/MANGASOREMETIC/Wake Assessment/29: L0d 2041 age

Jsers\Bingrufojr\OneDrive\Desktop\BANGALORE METRO\Noise Assessment\2B 10n 2041.sgs