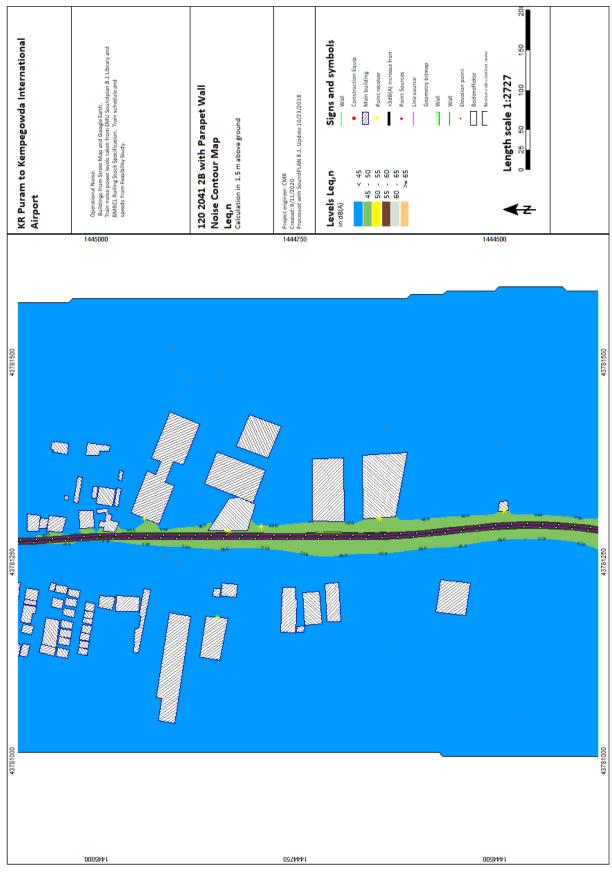

Jsers\Bingrufajr\OneDrive\Desktap\BANGALORE METRO\Naise Assessment\2B 3n 2041.sgs

Oton Villingrufaph Draft Provide State (MESS MESS Marie Assessment 28 Se 2041.app

ent\28 6n 2041.sgs

Liver Singuitial Device Device (State State METRO) since Avenue (28 74 3041 sqs