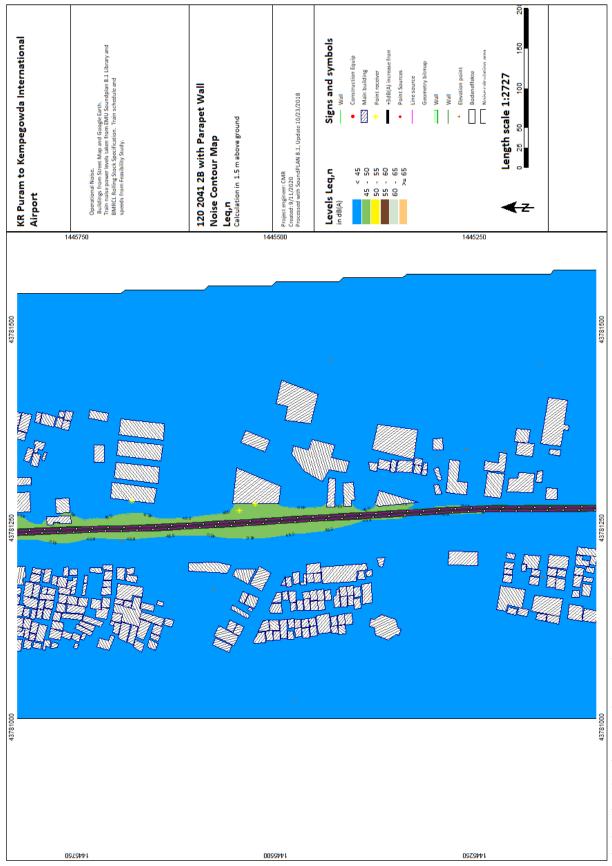

Jsers\Bingrufajr\OneDrive\Desktap\BANGALORE METRO\Naise Assessment\2B 3n 2041.sgs

Oton Villingrufaph Draft Provide State (MESS MESS Marie Assessment 28 Se 2041.app

ent\28 6n 2041.sgs

Liver Singuitial Device Device (State State METRO) since Avenue (28 74 3041 sqs