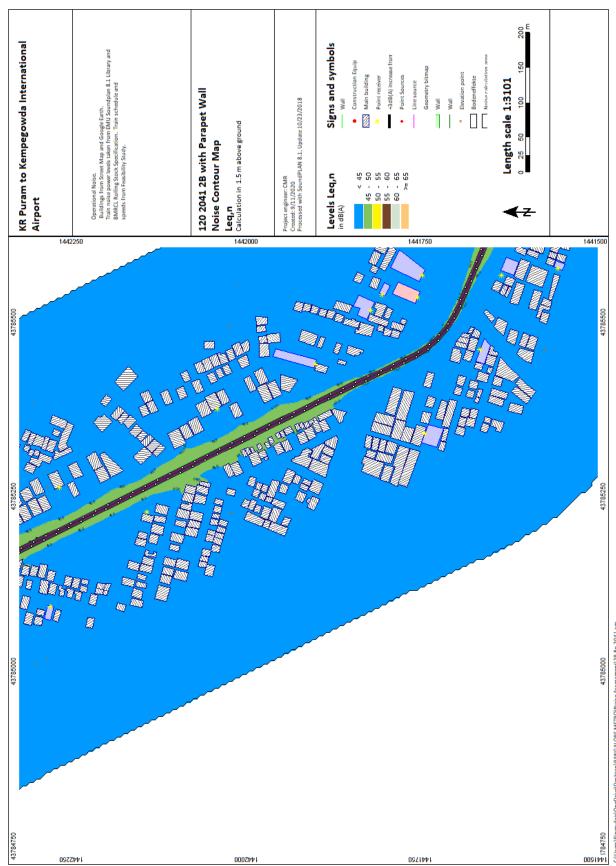

Jsers\Bingrufajr\OneDrive\Desktap\BANGALORE METRO\Naise Assessment\2B 9n 2041 sgs

User/Singular/DreDrive/Desiso/MANGASOREMETIC/Wake Assessment/29: L0d 2041 age

Jsers\Bingrufojr\OneDrive\Desktop\BANGALORE METRO\Noise Assessment\2B 10n 2041.sgs