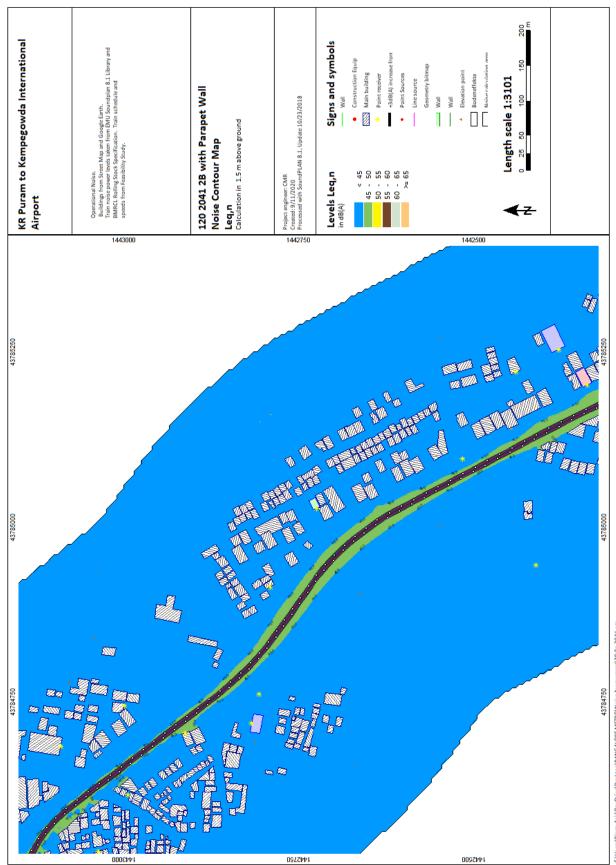

ers\Bingrufojr\OneDrive\Desktop\BANGALORE METRO\Noise Assessment\2B 44n 2031.sgs

trentangui up/OmeDrive/Destrup/BANGA/ORG NETBO/Nose Assessment/38 24 3043 sp.

ser Wingrufay'Ond his hely baking 1846/4LOKE METROWnse Yas on ement/28 34 2041 ags