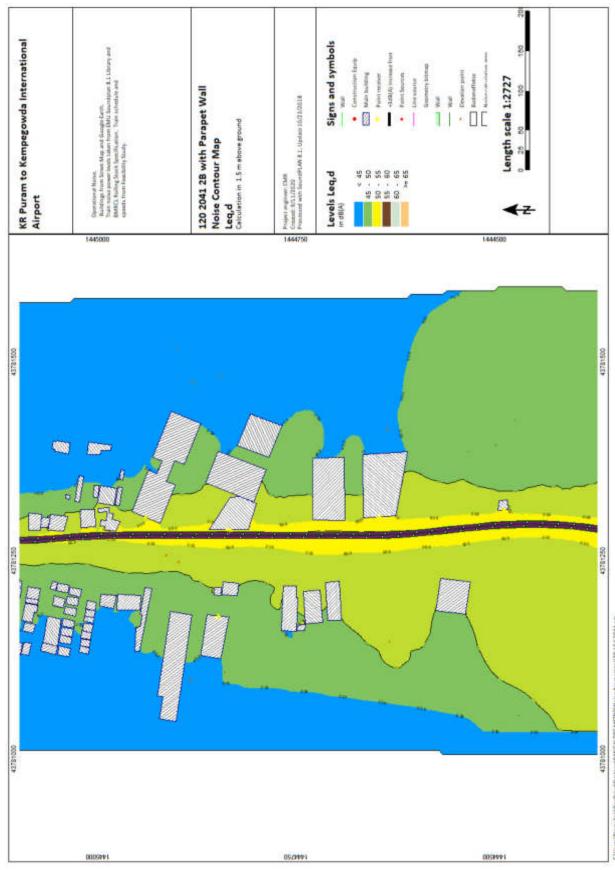

Jsers\Bingrufajr\OneDrive\Desktap\BANGALORE METRO\Naise Assessment\2B 3n 2041.sgs

Oton Villingrufaph Draft Provide State (MESS MESS Marie Assessment 28 Se 2041.app

ent\28 6n 2041.sgs

Liver Singuitial Device Device (State State METRO) since Avenue (28 74 3041 sqs