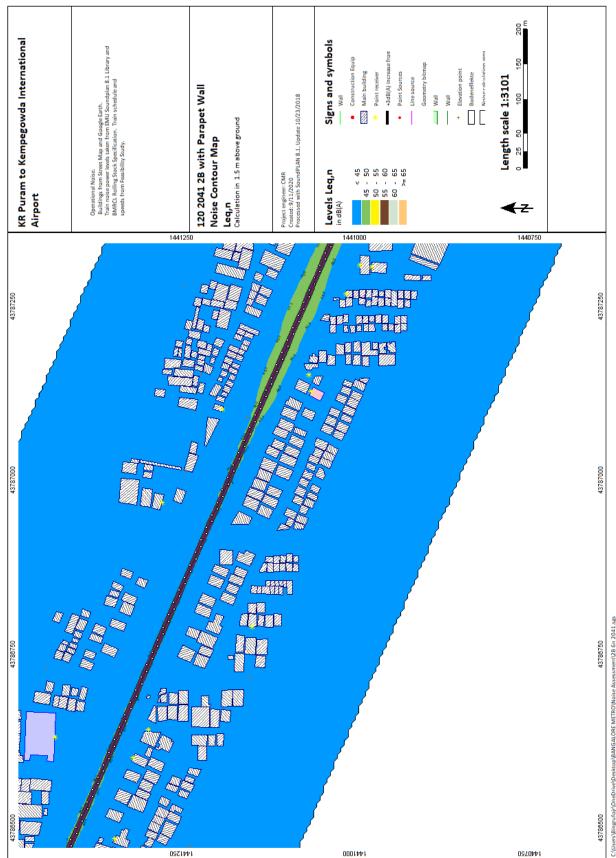

Userylängurfolyfonsbrindfætigestaarfä. METROWine Assessment/29.234.254.54p.

nt\28 22n 2041.sgs