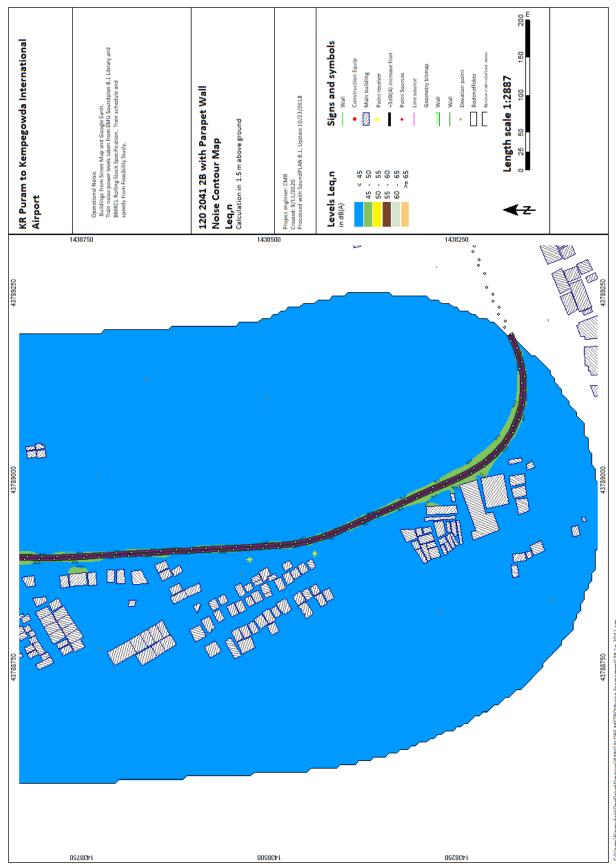

Jsers\Bingrufajr\OneDrive\Desktap\BANGALORE METRO\Naise Assessment\2B 3n 2041.sgs

Oton Villingrufaph Draft Provide State (MESS MESS Marie Assessment 28 Se 2041.app

ent\28 6n 2041.sgs

Liver Singuitial Device Device (State State METRO) since Avenue (28 74 3041 sqs