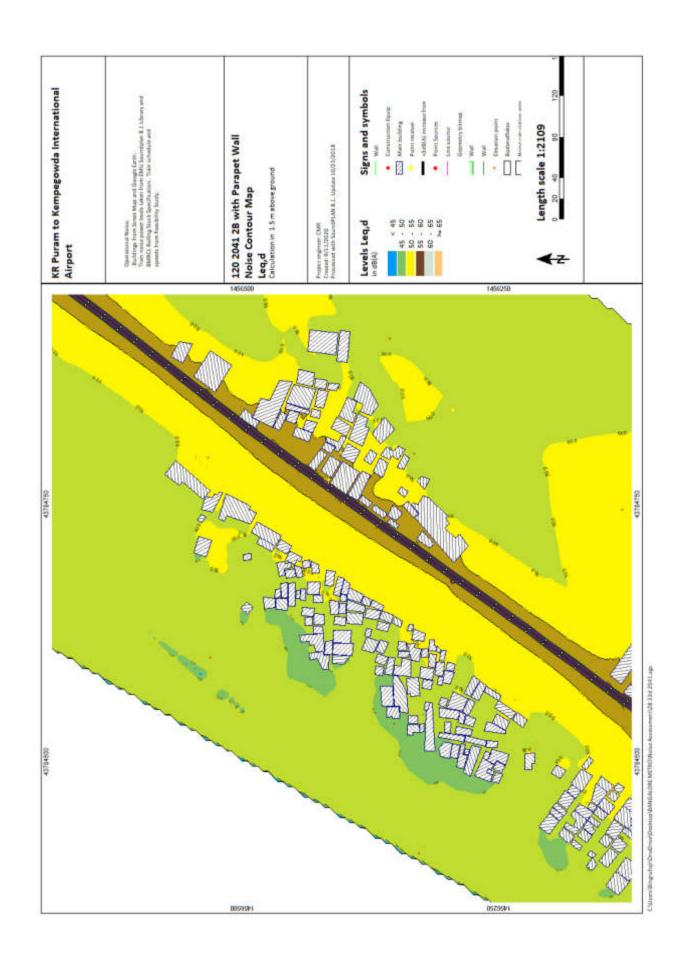

StrievSitingsutsp\*Desidnive/Desidnsp/SANGALD8C MTTRD/Assiss Assessment/38 23d 3041 aga

129 25e 2041 age

NUMBER OF STREET

Users/Bingrufog/Disconvirionalog/BANGALORE METROWates Assessment/DB 274 3045 Aga

128.28×2541.4p