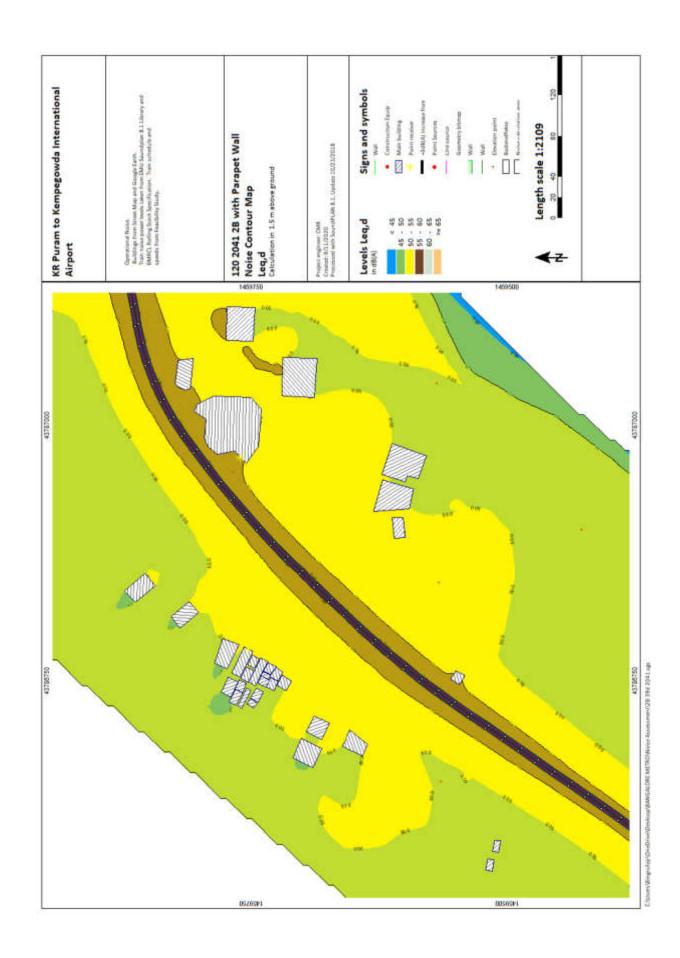

StrievSitingsutsp\*Desidnive/Desidnsp/SANGALD8C MTTRD/Assiss Assessment/38 23d 3041 aga

129 25e 2041 age

NUMBER OF STREET

Users/Bingrufog/Disconvirionalog/BANGALORE METROWates Assessment/DB 274 3045 Aga

128.28×2541.4p