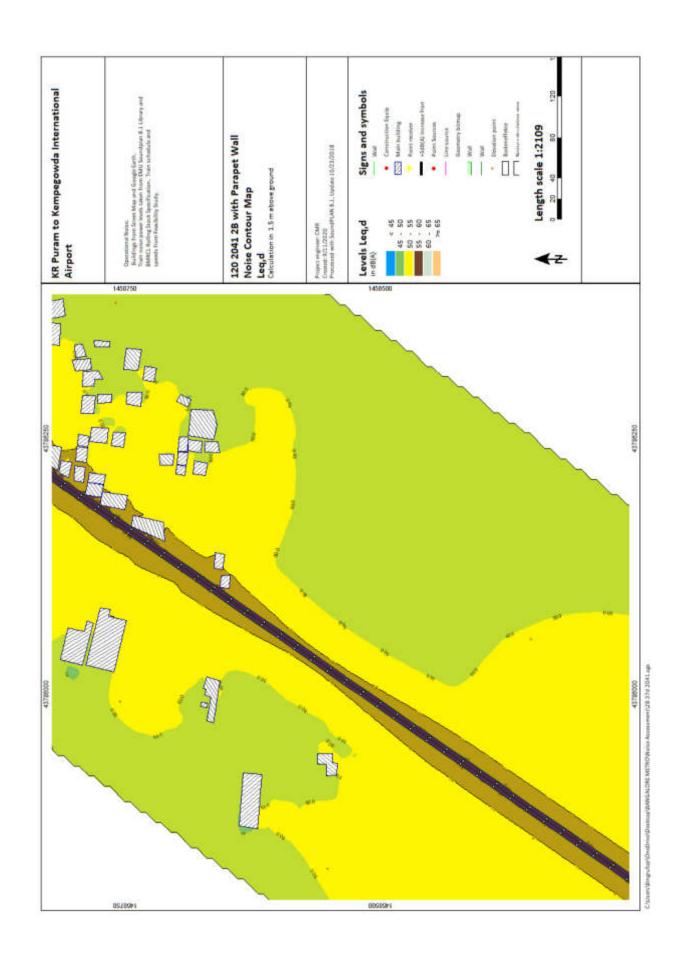

StrievSitingsutsp\*Desidnive/Desidnsp/SANGALD8C MTTRD/Assiss Assessment/38 23d 3041 aga

129 25e 2041 age

NUMBER OF STREET

Users/Bingrufog/Disconvirionalog/BANGALORE METROWates Assessment/DB 274 3045 Aga

128.28×2541.4p