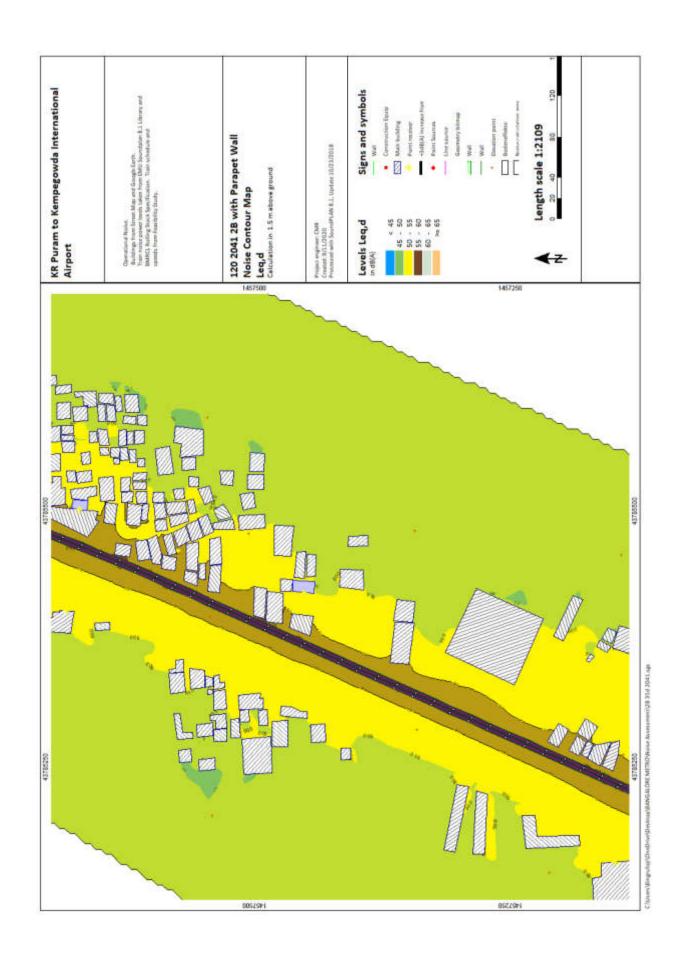

StrievSitingsutsp\*Desidnive/Desidnsp/SANGALD8C MTTRD/Assiss Assessment/38 23d 3041 aga

129 25e 2041 age

NUMBER OF STREET

Users/Bingrufog/Disconvirionalog/BANGALORE METROWates Assessment/DB 274 3045 Aga

128.28×2541.4p