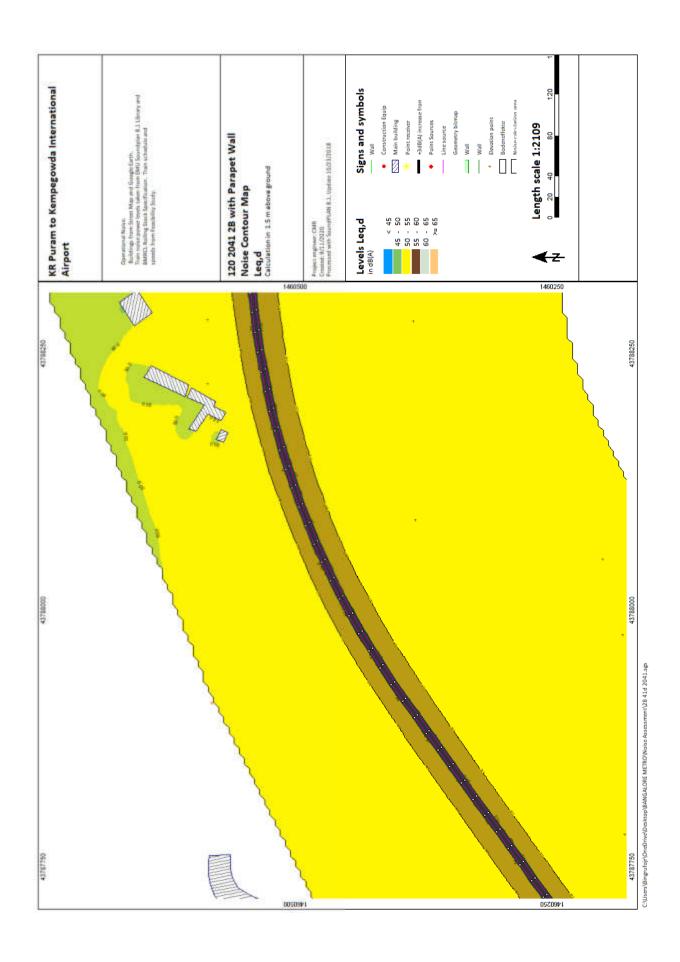

StrievSitingsutsp\*Desidnive/Desidnsp/SANGALD8C MTTRD/Assiss Assessment/38 23d 3041 aga

129 25e 2041 age

NUMBER OF STREET

Users/Bingrufog/Disconvirionalog/BANGALORE METROWates Assessment/DB 274 3045 Aga

128.28×2541.4p