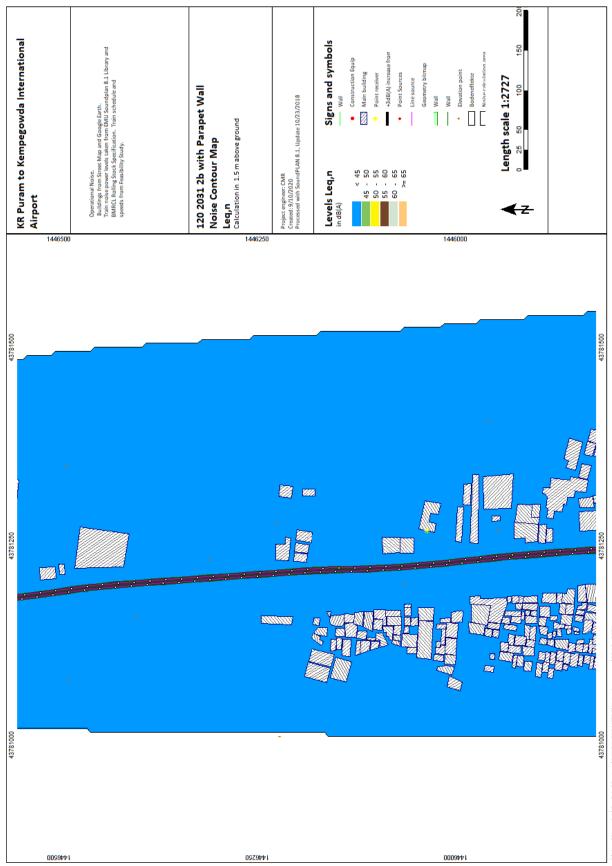

srs\Bingrufojr\OneDrive\Desktop\BANGALORE METRO\Noise Assessment\28 40d 2024.sgs

sers\Bingrufojr\OneDrive\Desktop\BANGALORE METRO\Noise Assessment\2B 40n 2024.sgs

C:\Users\Bingrufajr\OneDrive\Desktop\BANGALORE METRO\Naise Assessment\2B 42n 2024.sgs