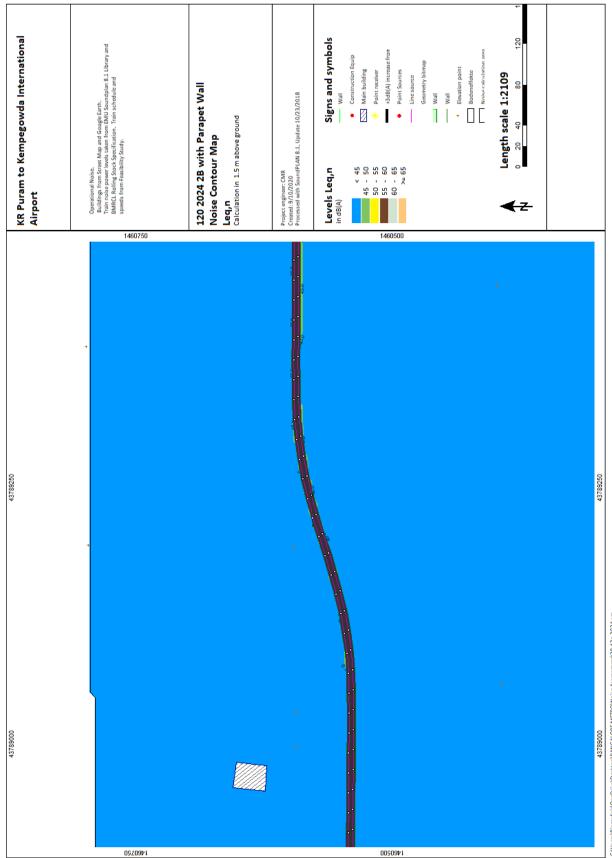

srs\Bingrufojr\OneDrive\Desktop\BANGALORE METRO\Noise Assessment\28 40d 2024.sgs

sers\Bingrufojr\OneDrive\Desktop\BANGALORE METRO\Noise Assessment\2B 40n 2024.sgs

C:\Users\Bingrufajr\OneDrive\Desktop\BANGALORE METRO\Naise Assessment\2B 42n 2024.sgs