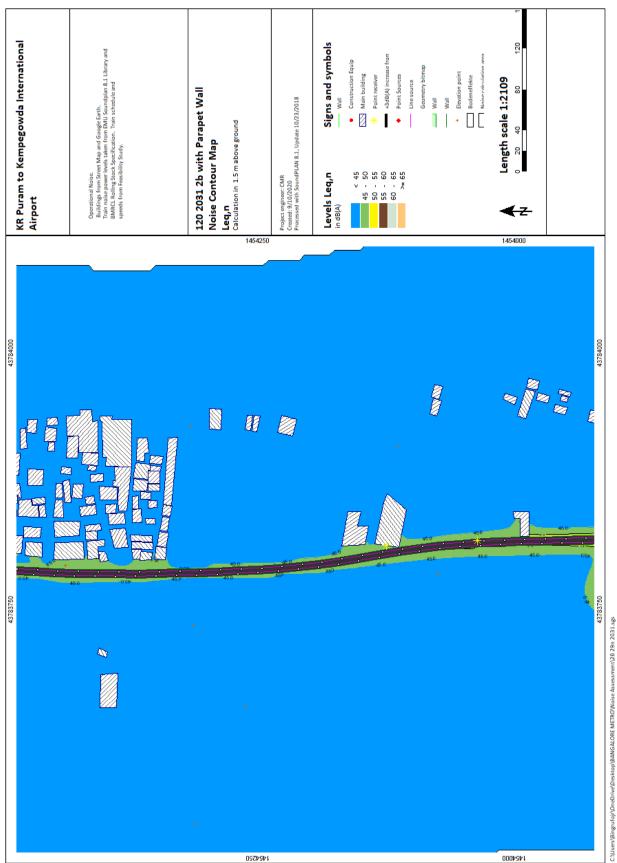

ers\Bingrufojr\OneDrive\Desktop\BANGALORE METRO\Noise Assessment\2B 44n 2024 sgs

ers\Bingrufajr\OneDrive\Desktap\BANGALORE METRO\Naise Assessment\2B 3d 2031.sgs

sers/Bingrufojr\OneDrive\Desktop\BANGALORE METRO\Noise Assessment\28 3n 2031.sgs