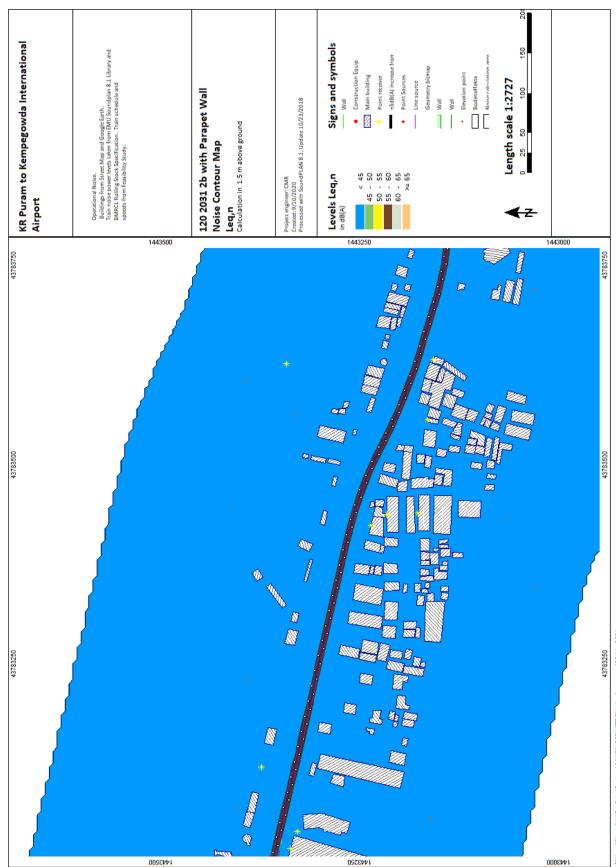

ers\Bingrufojr\OneDrive\Desktop\BANGALORE METRO\Noise Assessment\2B 44n 2024 sgs

ers\Bingrufajr\OneDrive\Desktap\BANGALORE METRO\Naise Assessment\2B 3d 2031.sgs

sers/Bingrufojr\OneDrive\Desktop\BANGALORE METRO\Noise Assessment\28 3n 2031.sgs