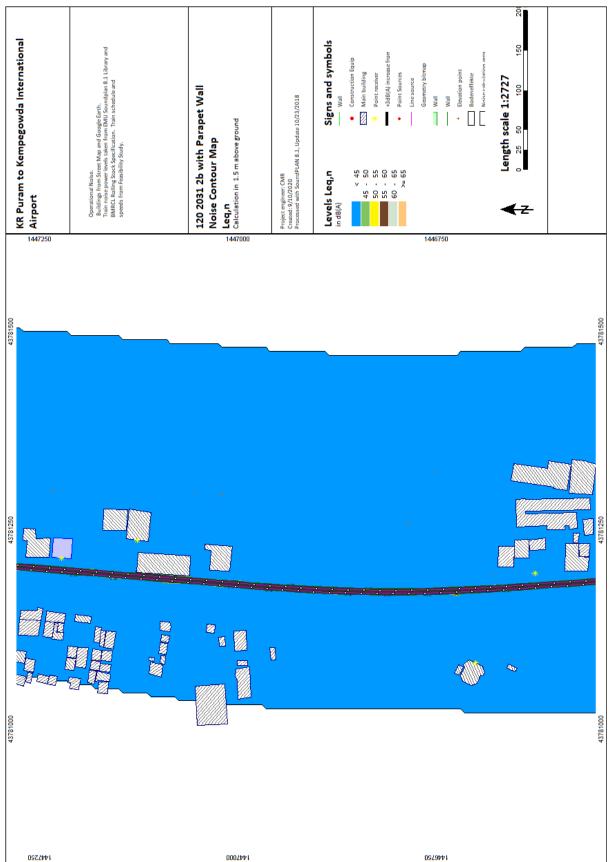

ers\Bingrufojr\OneDrive\Desktop\BANGALORE METRO\Noise Assessment\2B 44n 2024 sgs

ers\Bingrufajr\OneDrive\Desktap\BANGALORE METRO\Naise Assessment\2B 3d 2031.sgs

sers/Bingrufojr\OneDrive\Desktop\BANGALORE METRO\Noise Assessment\28 3n 2031.sgs