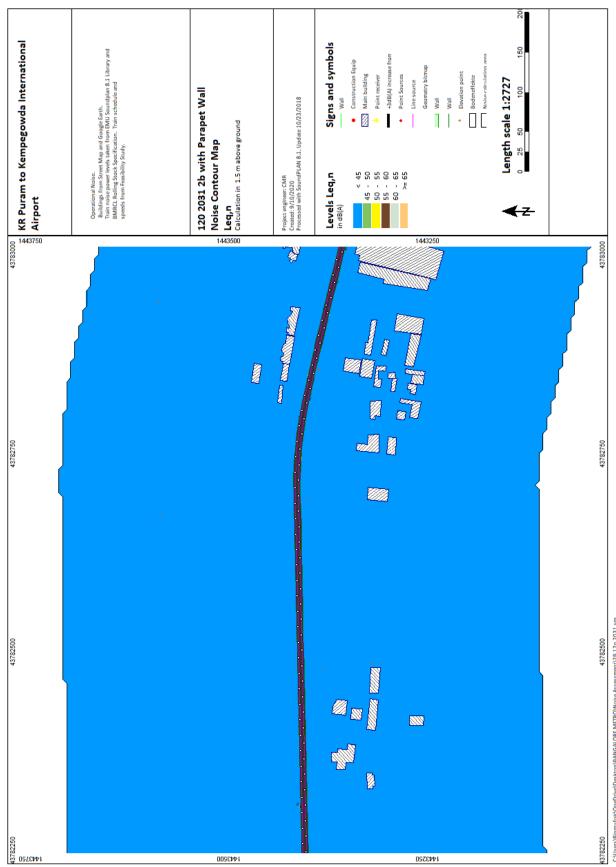

srs\Bingrufojr\OneDrive\Desktop\BANGALORE METRO\Noise Assessment\28 40d 2024.sgs

sers\Bingrufojr\OneDrive\Desktop\BANGALORE METRO\Noise Assessment\2B 40n 2024.sgs

C:\Users\Bingrufajr\OneDrive\Desktop\BANGALORE METRO\Naise Assessment\2B 42n 2024.sgs