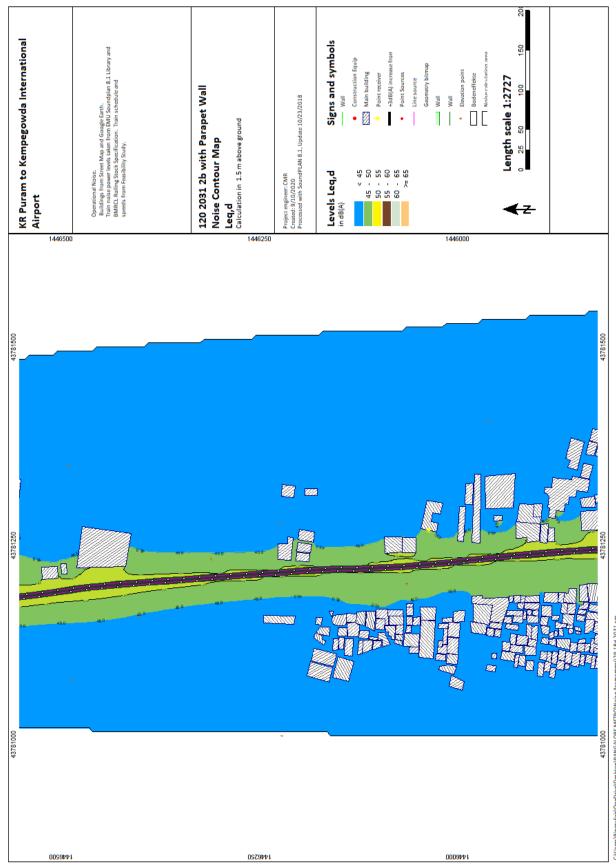

srs\Bingrufojr\OneDrive\Desktop\BANGALORE METRO\Noise Assessment\28 40d 2024.sgs

sers\Bingrufojr\OneDrive\Desktop\BANGALORE METRO\Noise Assessment\2B 40n 2024.sgs

C:\Users\Bingrufajr\OneDrive\Desktop\BANGALORE METRO\Naise Assessment\2B 42n 2024.sgs