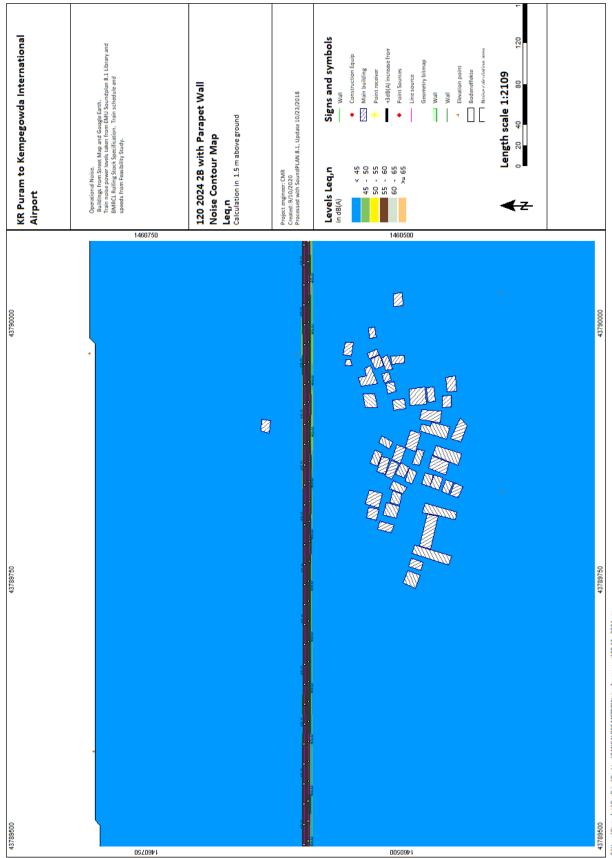

srs\Bingrufojr\OneDrive\Desktop\BANGALORE METRO\Noise Assessment\28 40d 2024.sgs

sers\Bingrufojr\OneDrive\Desktop\BANGALORE METRO\Noise Assessment\2B 40n 2024.sgs

C:\Users\Bingrufajr\OneDrive\Desktop\BANGALORE METRO\Naise Assessment\2B 42n 2024.sgs