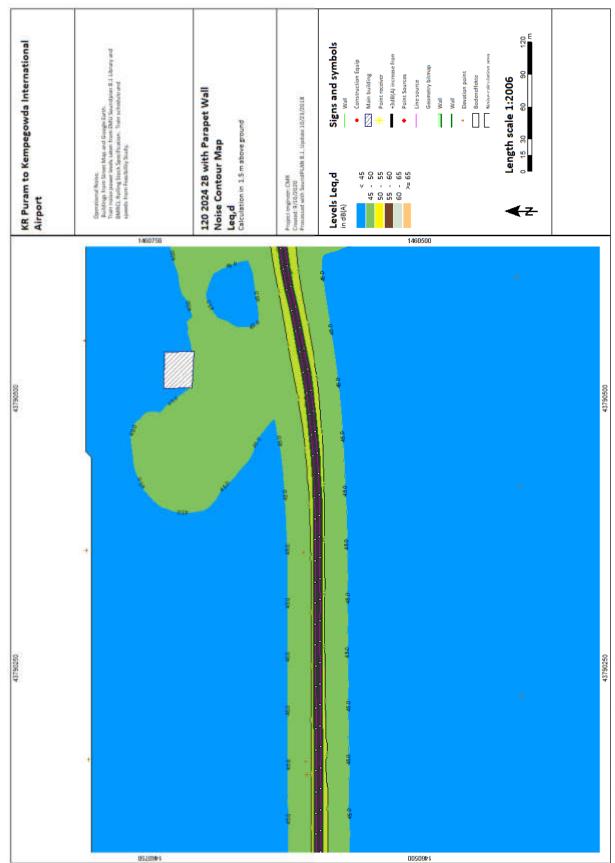

srs\Bingrufojr\OneDrive\Desktop\BANGALORE METRO\Noise Assessment\28 40d 2024.sgs

sers\Bingrufojr\OneDrive\Desktop\BANGALORE METRO\Noise Assessment\2B 40n 2024.sgs

C:\Users\Bingrufajr\OneDrive\Desktop\BANGALORE METRO\Naise Assessment\2B 42n 2024.sgs