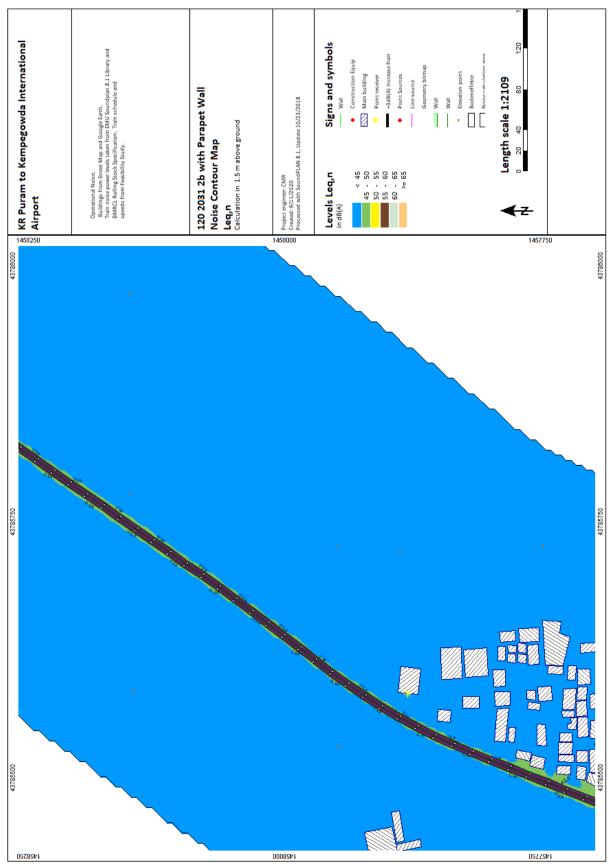

ers\Bingrufojr\OneDrive\Desktop\BANGALORE METRO\Noise Assessment\2B 44n 2024 sgs

ers\Bingrufajr\OneDrive\Desktap\BANGALORE METRO\Naise Assessment\2B 3d 2031.sgs

sers/Bingrufojr\OneDrive\Desktop\BANGALORE METRO\Noise Assessment\28 3n 2031.sgs