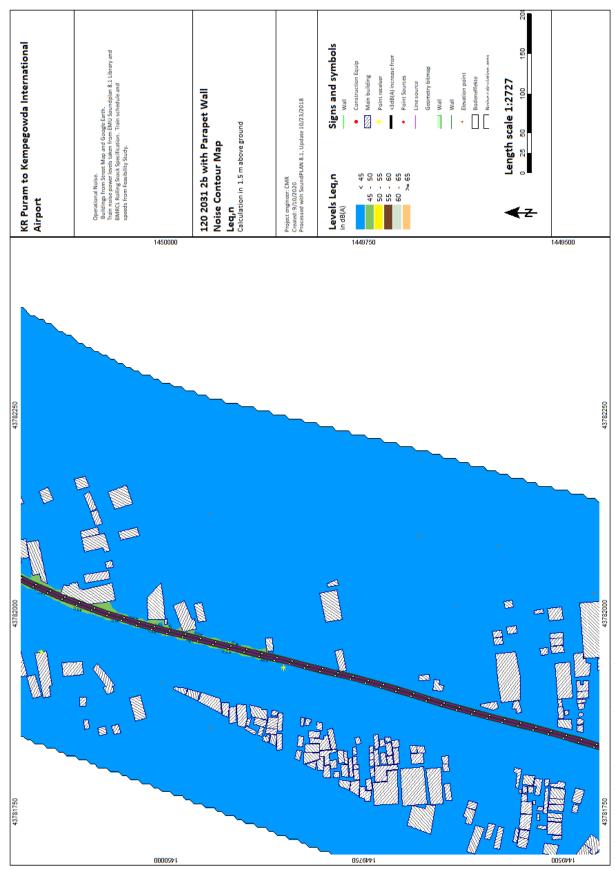

ers\Bingrufajr\OneDrive\Desktap\BANGALORE METRO\Naise Assessment\2B 8d 2031.sgs

Jsers\Bingrufajr\OneDrive\Desktop\BANGALORE METRO\Naise Assessment\2B 8n 2031.sgs

Namy Singrutaph Ches Drive (Desisoaph SANGALD SEC METRO (Manus Austrian III Did 2011 Age