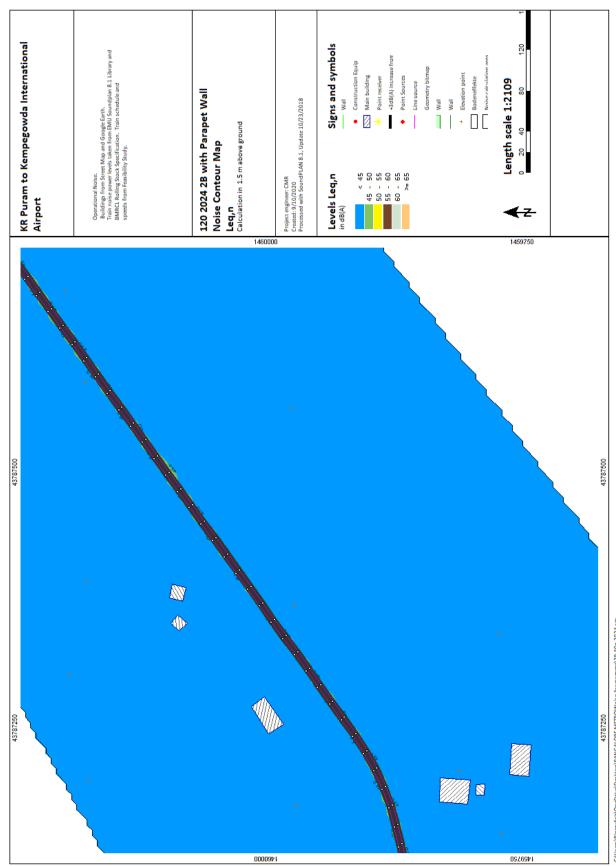

srs\Bingrufojr\OneDrive\Desktop\BANGALORE METRO\Noise Assessment\28 40d 2024.sgs

sers\Bingrufojr\OneDrive\Desktop\BANGALORE METRO\Noise Assessment\2B 40n 2024.sgs

C:\Users\Bingrufajr\OneDrive\Desktop\BANGALORE METRO\Naise Assessment\2B 42n 2024.sgs