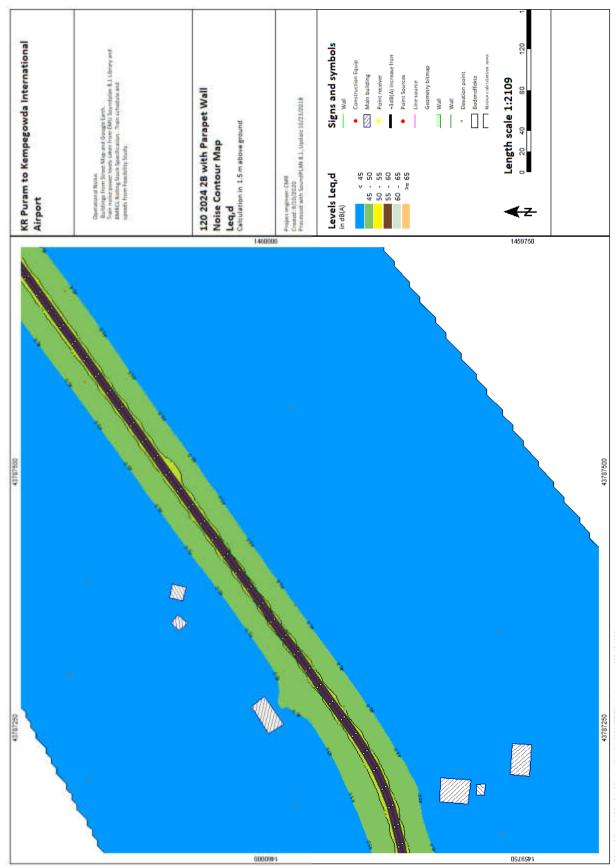

srs\Bingrufojr\OneDrive\Desktop\BANGALORE METRO\Noise Assessment\28 40d 2024.sgs

sers\Bingrufojr\OneDrive\Desktop\BANGALORE METRO\Noise Assessment\2B 40n 2024.sgs

C:\Users\Bingrufajr\OneDrive\Desktop\BANGALORE METRO\Naise Assessment\2B 42n 2024.sgs