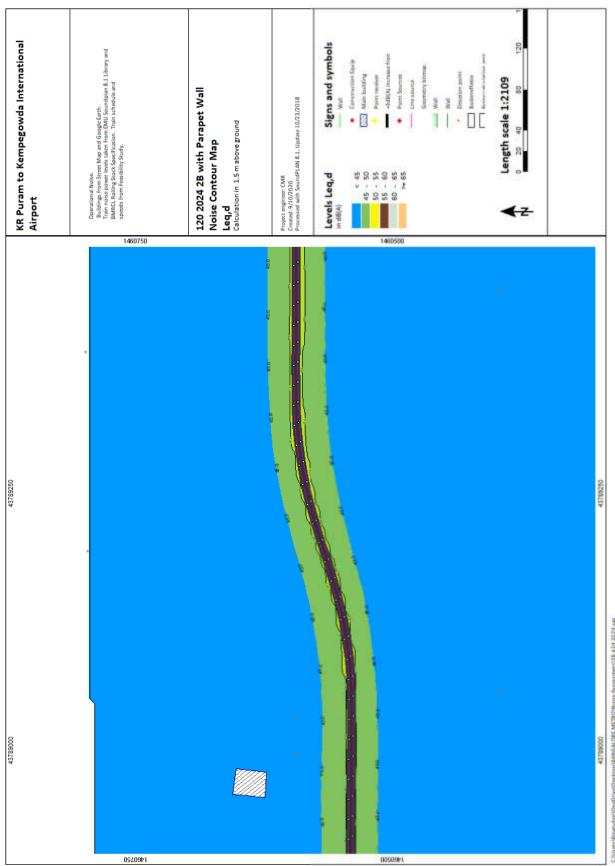

srs\Bingrufojr\OneDrive\Desktop\BANGALORE METRO\Noise Assessment\28 40d 2024.sgs

sers\Bingrufojr\OneDrive\Desktop\BANGALORE METRO\Noise Assessment\2B 40n 2024.sgs

C:\Users\Bingrufajr\OneDrive\Desktop\BANGALORE METRO\Naise Assessment\2B 42n 2024.sgs