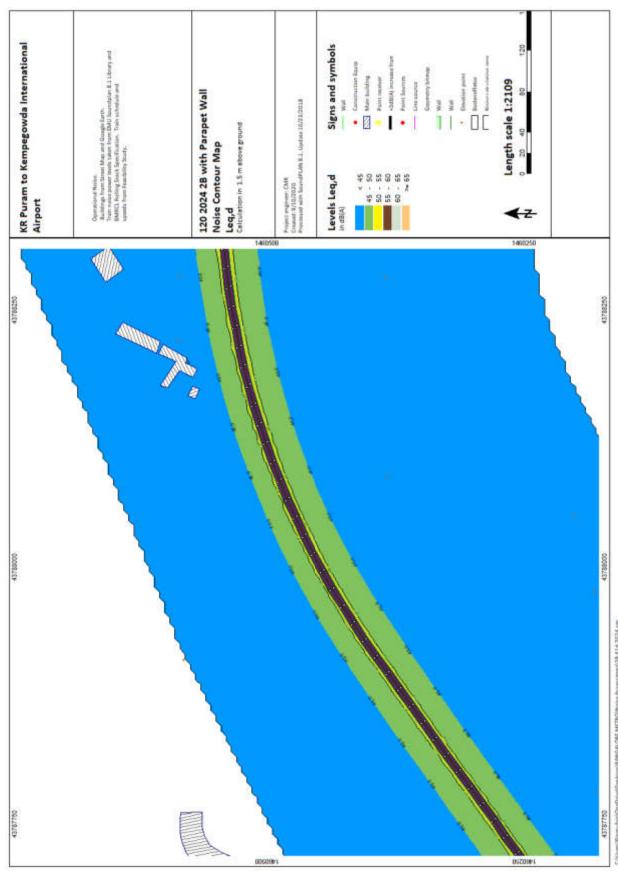

srs\Bingrufojr\OneDrive\Desktop\BANGALORE METRO\Noise Assessment\28 40d 2024.sgs

sers\Bingrufojr\OneDrive\Desktop\BANGALORE METRO\Noise Assessment\2B 40n 2024.sgs

C:\Users\Bingrufajr\OneDrive\Desktop\BANGALORE METRO\Naise Assessment\2B 42n 2024.sgs