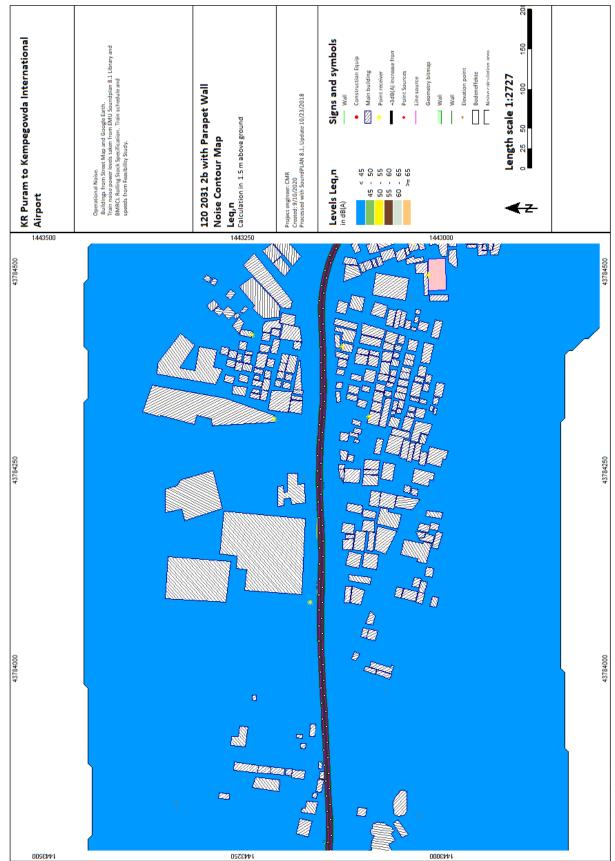

ers\Bingrufojr\OneDrive\Desktop\BANGALORE METRO\Noise Assessment\2B 44n 2024 sgs

ers\Bingrufajr\OneDrive\Desktap\BANGALORE METRO\Naise Assessment\2B 3d 2031.sgs

sers/Bingrufojr\OneDrive\Desktop\BANGALORE METRO\Noise Assessment\28 3n 2031.sgs