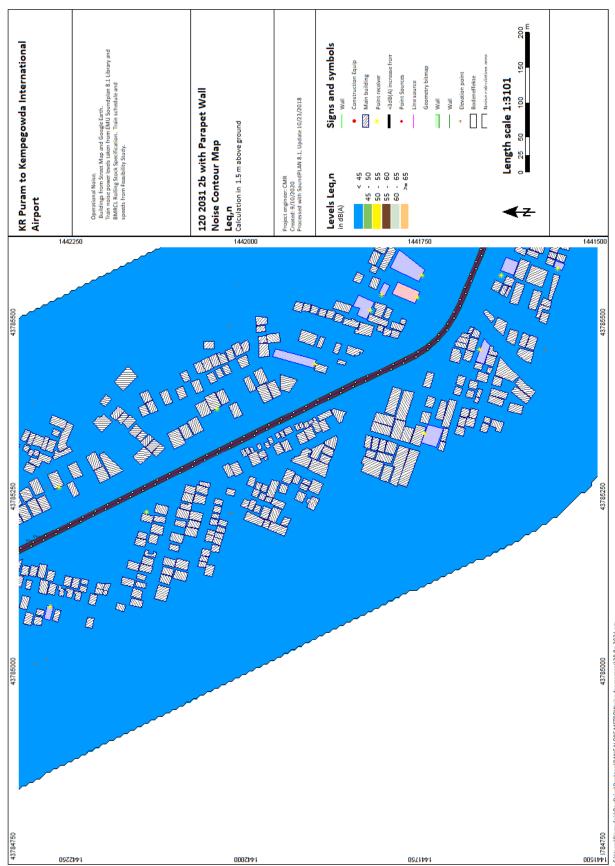

ers\Bingrufojr\OneDrive\Desktop\BANGALORE METRO\Noise Assessment\2B 44n 2024 sgs

ers\Bingrufajr\OneDrive\Desktap\BANGALORE METRO\Naise Assessment\2B 3d 2031.sgs

sers/Bingrufojr\OneDrive\Desktop\BANGALORE METRO\Noise Assessment\28 3n 2031.sgs