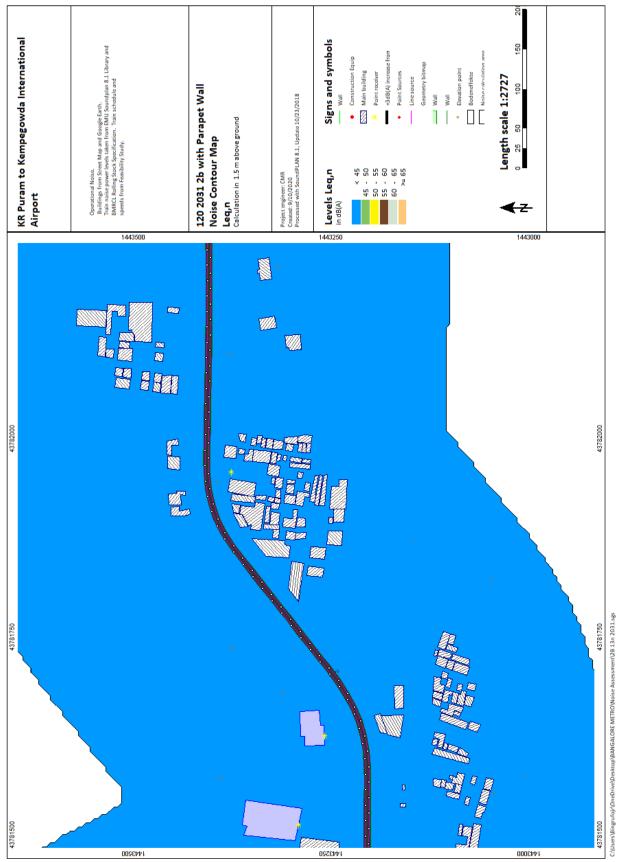

srs\Bingrufojr\OneDrive\Desktop\BANGALORE METRO\Noise Assessment\28 40d 2024.sgs

sers\Bingrufojr\OneDrive\Desktop\BANGALORE METRO\Noise Assessment\2B 40n 2024.sgs

C:\Users\Bingrufajr\OneDrive\Desktop\BANGALORE METRO\Naise Assessment\2B 42n 2024.sgs