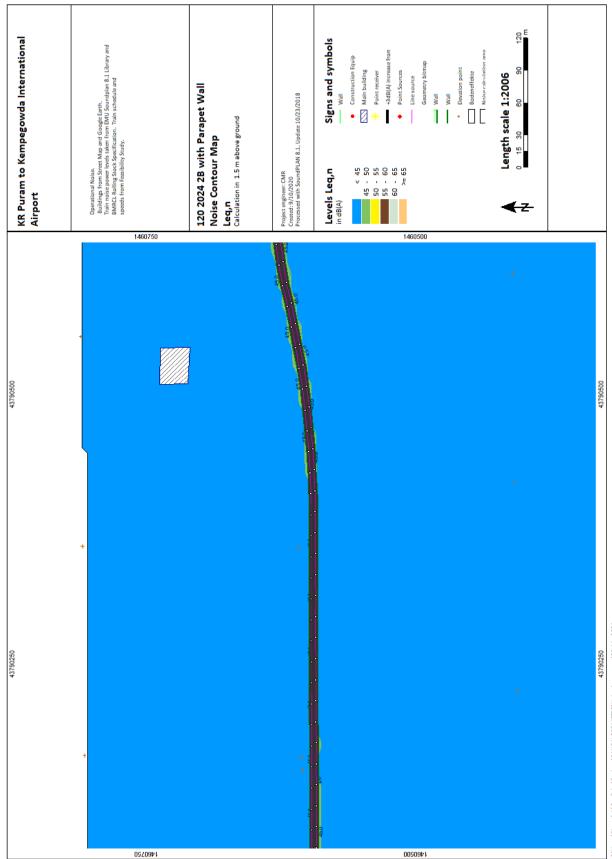

srs\Bingrufojr\OneDrive\Desktop\BANGALORE METRO\Noise Assessment\28 40d 2024.sgs

sers\Bingrufojr\OneDrive\Desktop\BANGALORE METRO\Noise Assessment\2B 40n 2024.sgs

C:\Users\Bingrufajr\OneDrive\Desktop\BANGALORE METRO\Naise Assessment\2B 42n 2024.sgs