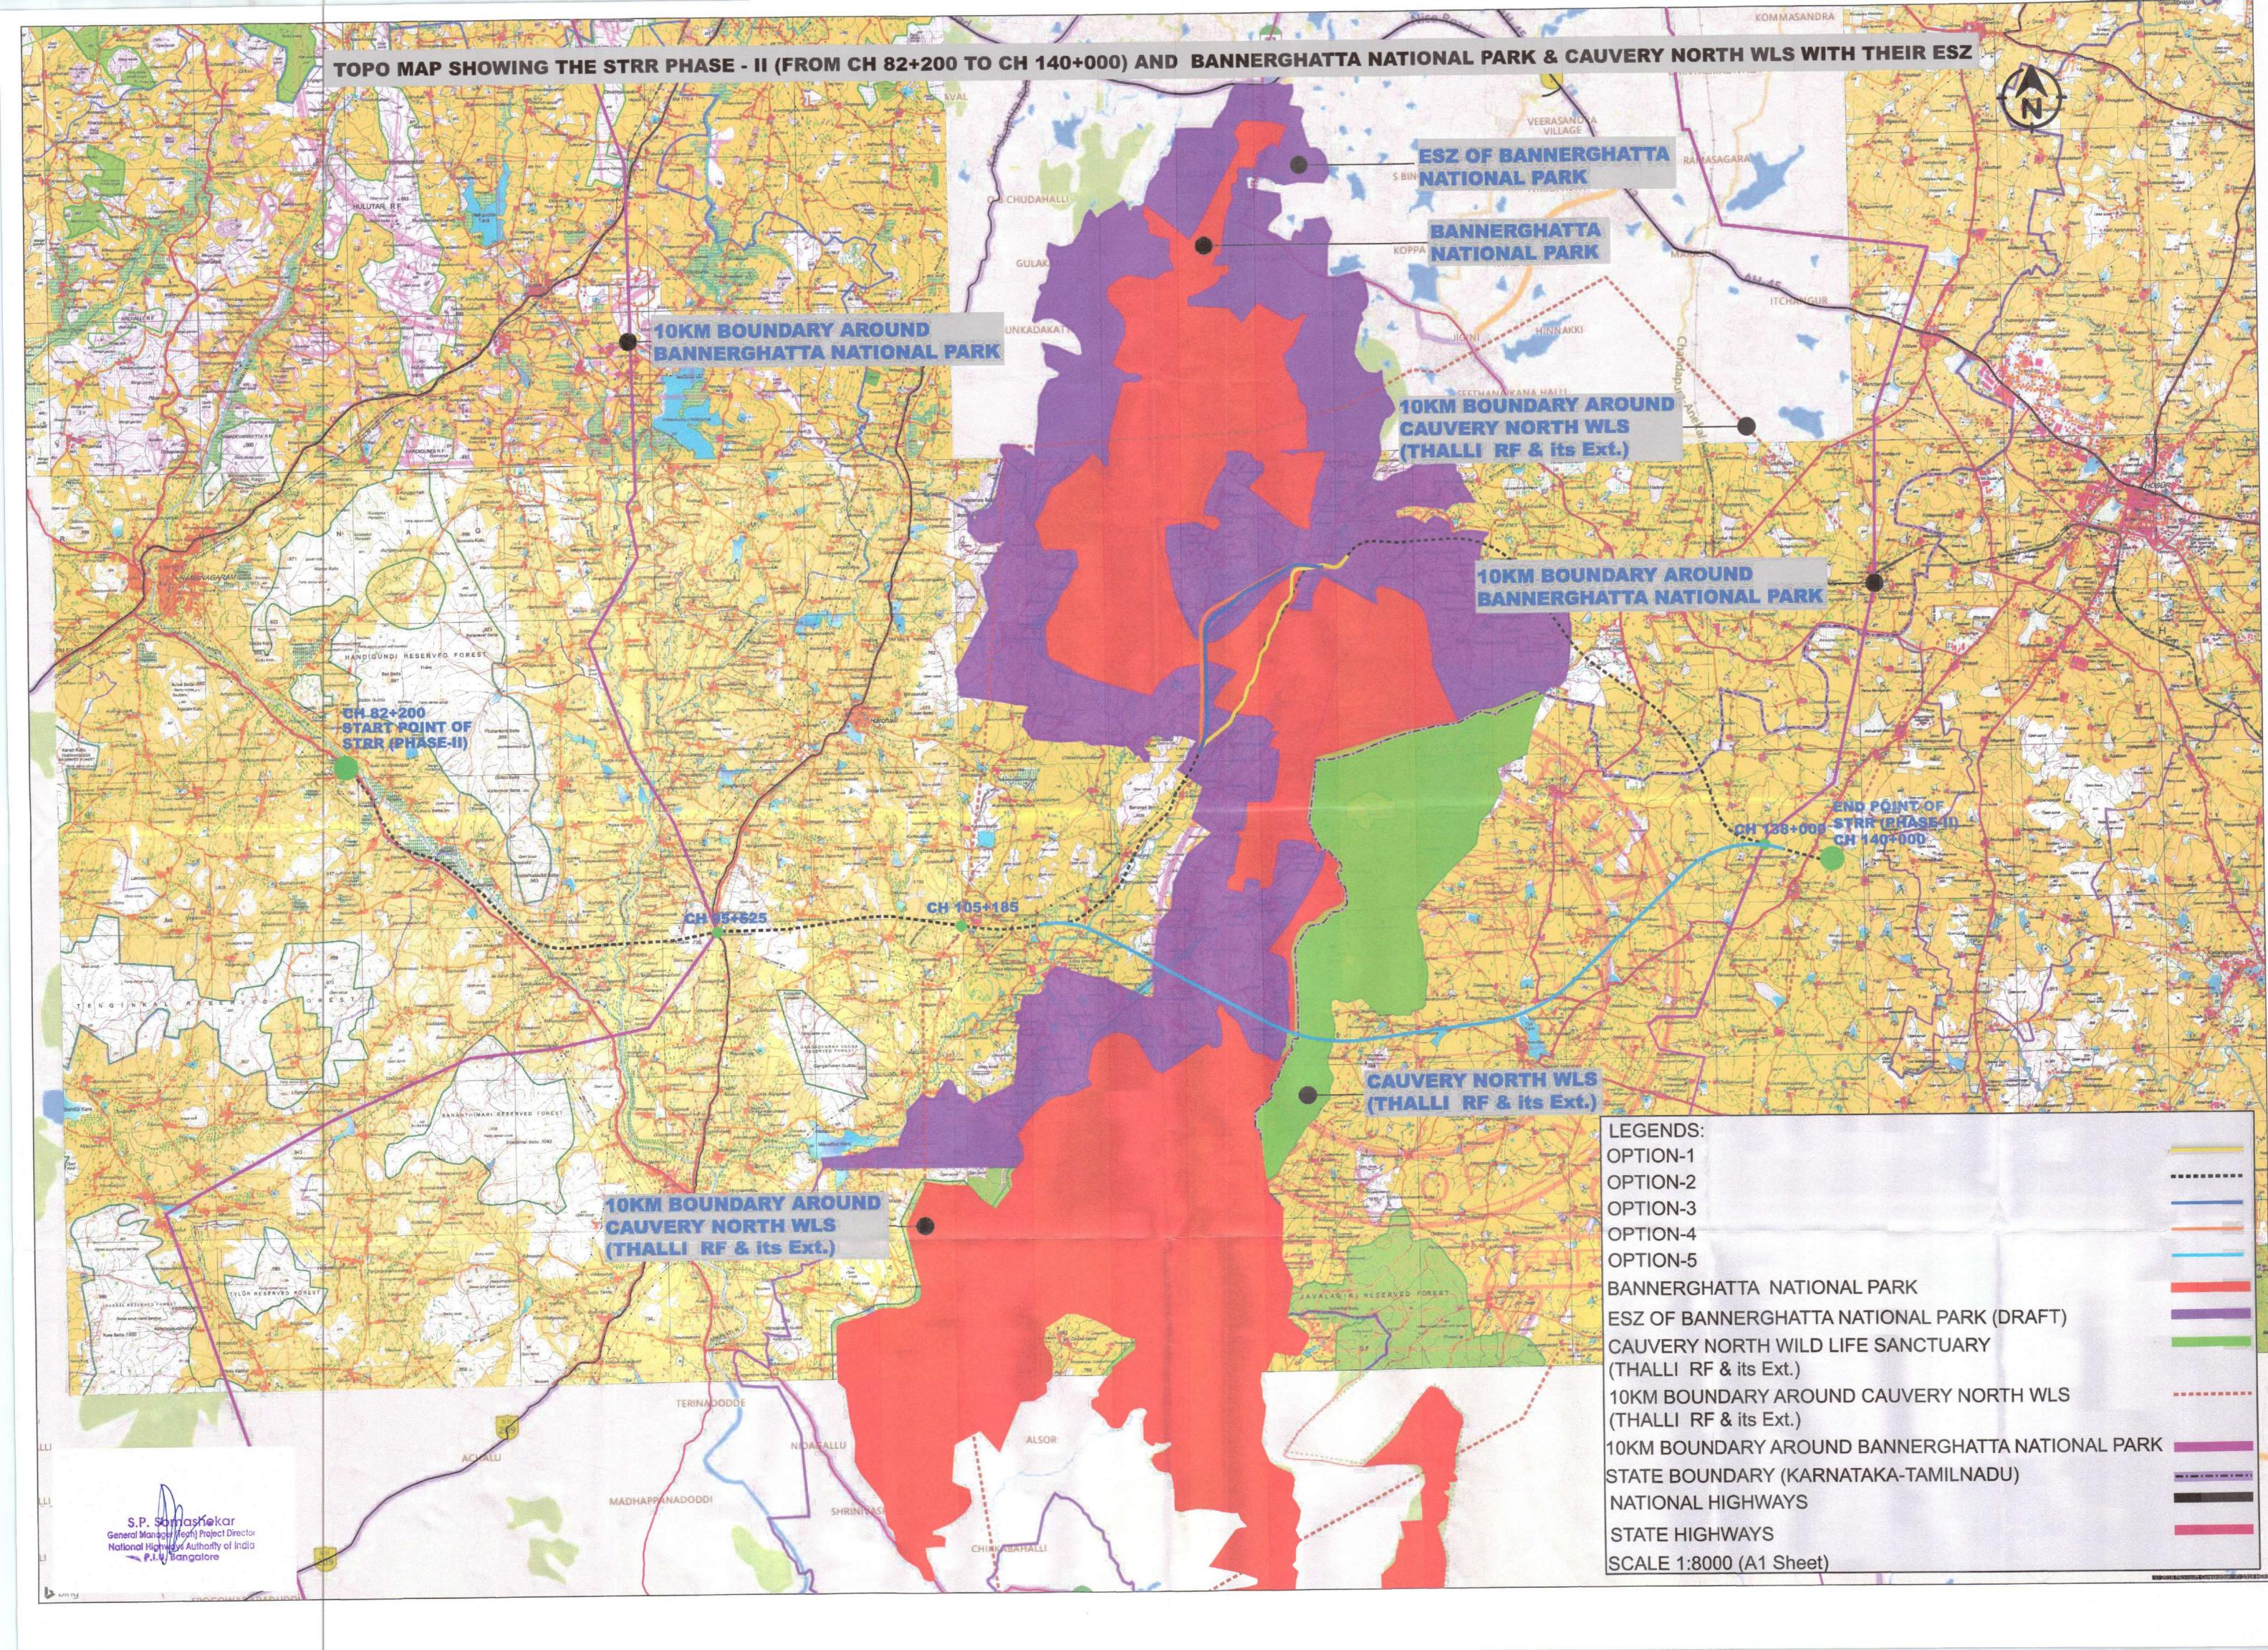

## Matrix: Comparative Analysis for Proposed Alignment

| S.<br>No. | Description                             | Option I                                                          | Option II                                                         | Option III                                                        | Option IV                                                         | Option V                                                          |
|-----------|-----------------------------------------|-------------------------------------------------------------------|-------------------------------------------------------------------|-------------------------------------------------------------------|-------------------------------------------------------------------|-------------------------------------------------------------------|
| 1         | Length, km                              | 33.400                                                            | 33.000                                                            | 33.930                                                            | 34.200                                                            | 25.200                                                            |
| 2         | Start point                             | The option starts near Marasarahalli at km (Ch. 105+500).         | The option starts near Marasarahalli at km (Ch. 105+500).         | The option starts near Marasarahalli at km (Ch. 105+500).         | The option starts near Marasarahalli at km (Ch. 105+500).         | The option starts near Marasarahalli at km (Ch. 105+500).         |
| 3         | End point                               | The option ends near<br>Periamadhagondapalli<br>km (Ch. 138+500). |
| 4         | Districts                               | Ramanagara, Bangalore<br>Urban & Krishnagiri                      | Ramanagara,<br>Bangalore Urban &<br>Krishnagiri                   | Ramanagara,<br>Bangalore Urban &<br>Krishnagiri                   | Ramanagara,<br>Bangalore Urban &<br>Krishnagiri                   | Ramanagara &<br>Krishnagiri                                       |
|           |                                         | Thattekere and Shivapura                                          | Thattekere and Shivapura                                          | Billiganekuppe,<br>JaipurDoddi                                    | Billiganekuppe,<br>JaipurDoddi                                    | Marasarahalli,<br>Yalachavadi, Arupalli,<br>Binnamangalam.        |
| 5         | Connecting Highways                     | Existing Alignment, New Alignment                                 | Existing Alignment, New Alignment                                 | New Alignment                                                     | New Alignment                                                     | New Alignment                                                     |
|           |                                         | MDR                                                               | MDR                                                               | MDR                                                               | MDR                                                               | SH 35 & SH 17 B                                                   |
| 6         | Design Speed, Kmph                      | 80                                                                | 80                                                                | 100                                                               | 100                                                               | 100                                                               |
| 7         | Lane Configuration                      | 6 Lane                                                            |
| 8         | Right of Way, m                         | 70                                                                | 70                                                                | 70                                                                | 70                                                                | 70                                                                |
| 9         | No of NH crossings                      | Nil                                                               | Nil                                                               | Nil                                                               | Nil                                                               | Nil                                                               |
| 10        | No of SH crossings                      | Nil                                                               | Nil                                                               | Nil                                                               | Nil                                                               | 2                                                                 |
| 11        | Access Control                          | Yes                                                               | Yes                                                               | Yes                                                               | Yes                                                               | Yes                                                               |
|           | Number of structures                    | MJB 0                                                             | MJB 0                                                             | MJB 1                                                             | MJB 1                                                             | MJB 2                                                             |
| 12        |                                         | MNB 0                                                             | MNB 0                                                             | MNB 4                                                             | MNB 4                                                             | MNB 3                                                             |
| 12        |                                         | VUP 0                                                             | VUP 0                                                             | VUP 1                                                             | VUP 3                                                             | VUP 2                                                             |
|           |                                         | Viaduct 1 (6.300km)                                               | Viaduct 1 (6.300km)                                               | Viaduct 1 (3.300km)                                               | Viaduct 1 (3.300km)                                               | Viaduct 1 (6.500km)                                               |
| 13        | Number of settlements shall be affected | Nil                                                               | Nil                                                               | 30-40                                                             | 25-30                                                             | 30-40                                                             |

| S.<br>No. | Description                         | Option I                                                                                                                                                                                                                                                                                              | Option II                                                                                                                                                                                                                                                     | Option III                                                                                                                                                                                            | Option IV                                                                                                                                                                                                                                                                            | Option V                                                                                                                                                                                                       |
|-----------|-------------------------------------|-------------------------------------------------------------------------------------------------------------------------------------------------------------------------------------------------------------------------------------------------------------------------------------------------------|---------------------------------------------------------------------------------------------------------------------------------------------------------------------------------------------------------------------------------------------------------------|-------------------------------------------------------------------------------------------------------------------------------------------------------------------------------------------------------|--------------------------------------------------------------------------------------------------------------------------------------------------------------------------------------------------------------------------------------------------------------------------------------|----------------------------------------------------------------------------------------------------------------------------------------------------------------------------------------------------------------|
| 14        | Land Area Required (Ha)             | 233.80                                                                                                                                                                                                                                                                                                | 231.00                                                                                                                                                                                                                                                        | 237.51                                                                                                                                                                                                | 239.40                                                                                                                                                                                                                                                                               | 175.00                                                                                                                                                                                                         |
| 15        | Affected Forest                     | Bannerghatta National<br>Park                                                                                                                                                                                                                                                                         | Bannerghatta National<br>Park                                                                                                                                                                                                                                 | Bannerghatta National<br>Park                                                                                                                                                                         | Bannerghatta National<br>Park                                                                                                                                                                                                                                                        | Bannerghatta National<br>Park & Thalli Reserve<br>Forest                                                                                                                                                       |
| 16        | Eco-<br>sensitive/Protected<br>Area | Yes                                                                                                                                                                                                                                                                                                   | Yes                                                                                                                                                                                                                                                           | Yes                                                                                                                                                                                                   | Yes                                                                                                                                                                                                                                                                                  | Yes                                                                                                                                                                                                            |
| 17        | Affected Trees                      | Reasonable Numbers as<br>the alignment is along the<br>existing road and elevated                                                                                                                                                                                                                     | Significant Numbers as the alignment is new                                                                                                                                                                                                                   | Significant Numbers as the alignment is new                                                                                                                                                           | Significant Numbers as the alignment is new                                                                                                                                                                                                                                          | Significant Numbers as the alignment is new                                                                                                                                                                    |
| 18        | Water bodies                        | Nil                                                                                                                                                                                                                                                                                                   | Nil                                                                                                                                                                                                                                                           | 1-2                                                                                                                                                                                                   | 1-2                                                                                                                                                                                                                                                                                  | 5-6                                                                                                                                                                                                            |
| 19        | Merits                              | Following existing Road alignment     Existing road geometry Improved with enhanced traffic safety and reduction in road accident rate.     Entire BNP reserve forest is bypassed with elevated corridor     Provided with Noise and visual barrier     Human — Animal conflict completely eliminated | <ul> <li>Better geometric properties in comparison to Option 1.</li> <li>Enhanced traffic safety and reduction in road accident rate.</li> <li>Entire BNP reserve forest is bypassed with elevated corridor Provided with Noise and visual barrier</li> </ul> | Completely new alignment therefore will disturb more forest and eco sensitive areas     Passing through and crossing more streams which requires more number of cross drainage structures and bridges | <ul> <li>Completely new alignment therefore will disturb more forest and eco sensitive areas</li> <li>Entire BNP reserve forest is bypassed with elevated corridor</li> <li>Provided with Noise and visual barrier</li> <li>Human – Animal conflict completely eliminated</li> </ul> | Completely new alignment leading to better road geometry.  Entire BNP reserve forest is bypassed with elevated corridor  Provided with Noise and visual barrier  Human — Animal conflict completely eliminated |

| S.<br>No. | Description | Option I                                                                                                                                       | Option II                                                                                                                                        | Option III                                                                                                                                                                                                                                                             | Option IV                | Option V                                                                                                                                                                                                                                                                     |
|-----------|-------------|------------------------------------------------------------------------------------------------------------------------------------------------|--------------------------------------------------------------------------------------------------------------------------------------------------|------------------------------------------------------------------------------------------------------------------------------------------------------------------------------------------------------------------------------------------------------------------------|--------------------------|------------------------------------------------------------------------------------------------------------------------------------------------------------------------------------------------------------------------------------------------------------------------------|
|           |             | Least additional Land<br>to be acquired as the<br>road is following<br>existing road                                                           |                                                                                                                                                  |                                                                                                                                                                                                                                                                        |                          |                                                                                                                                                                                                                                                                              |
| 20        | Demerits    | <ul> <li>Slightly reduced geometry to achieve 80kmph speed to minimize Land Acquisition</li> <li>Length of elevated Viaduct is more</li> </ul> | <ul> <li>Not following existing road geometry therefore leading to more Land Acquisition.</li> <li>Length of elevated Viaduct is more</li> </ul> | The alignment is passing through a lot of undulations, leading to substandard vertical geometry  New alignment leading to more disturbance to the reserve forest area  Passing through and crossing more streams  More number of cross drainage structures and bridges | crossing more<br>streams | <ul> <li>Being new alignment, requires more additional land area.</li> <li>Passing through BNP and Thalli Reserve forest area.</li> <li>Crossing many ponds</li> <li>Huge length of structures needs to be provided due to undulation of existing natural Terrain</li> </ul> |

From the above table it is evident that **Option I** is Recommended.