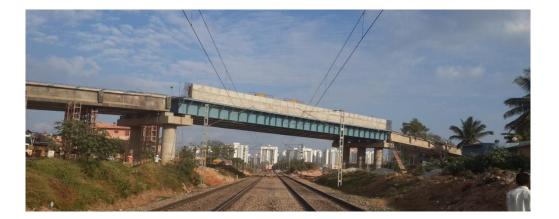

Presently in 14 locations in various parts of the city, ROB/RUB projects are under progress and the details are as below,

| SI | Name of the Project                                                                                                                                                                              | Project<br>Cost Rs.<br>In Lakhs | Sharing Pattern               |                                 | Amount                                              | Status                                                                                                                                                                                                                                              |
|----|--------------------------------------------------------------------------------------------------------------------------------------------------------------------------------------------------|---------------------------------|-------------------------------|---------------------------------|-----------------------------------------------------|-----------------------------------------------------------------------------------------------------------------------------------------------------------------------------------------------------------------------------------------------------|
| No |                                                                                                                                                                                                  |                                 | BBMP<br>Share Rs.<br>In Lakhs | SWR<br>Share<br>Rs. In<br>Lakhs | Deposite<br>d to SWR<br>by BBMP<br>(Rs in<br>Lakhs) |                                                                                                                                                                                                                                                     |
| 1  | Construction of <b>RUB</b> in lieu<br>of <b>L.C No 134B</b> at Railway<br>Km 343/000-100 at K.R<br>.Puram near <b>FCI Godown.</b><br>( <b>COST SHARING</b><br><b>WORK)</b>                       | 943.00                          | 481.00                        | 462.00                          | 481.00                                              | <ol> <li>RUB completed and<br/>commissioned for<br/>traffic.</li> <li>Construction of<br/>Service Road pending<br/>due to Land Acquisition</li> </ol>                                                                                               |
| 2  | Construction of <b>ROB near</b><br><b>L.C No. 133 at Hoodi gate</b><br>at Railway km 337/300-400<br>between white field and<br>K.R.Puram Railway line<br>( <b>COST SHARING WORK)</b>             | 1417.00                         | 733.00                        | 684.00                          | 789.00                                              | <ol> <li>1) ROB completed and<br/>commissioned for<br/>traffic.</li> <li>2) Service road and<br/>approach road work in<br/>progress</li> </ol>                                                                                                      |
| 3  | Construction of <b>ROB in</b><br><b>lieu of LC No. 131 Sarjapur</b><br><b>road,</b> bangalore at km<br>192/600-700 between<br>heelalige and carmelam<br>railway stations.<br>(COST SHARING WORK) | 1644.00                         | 1077.00                       | 567.00                          | 1077.00                                             |                                                                                                                                                                                                                                                     |
| 4  | Construction of <b>RUB at</b><br><b>R.P.C Layout across L.C</b><br><b>No.4</b> on bangalore-Mysore<br>railway line ( <b>COST</b><br><b>SHARING WORK</b> )                                        | 1494.00                         | 747.00                        | 747.00                          | 660.00                                              | <ol> <li>RCC Box completed<br/>and commissioned to<br/>traffic.</li> <li>Approach roads<br/>completed towards<br/>Vijaynagar and<br/>Shyamanna garden.</li> <li>Service roads towards<br/>Shyamanna garden is<br/>to be executed by SWR.</li> </ol> |

## Hoodi