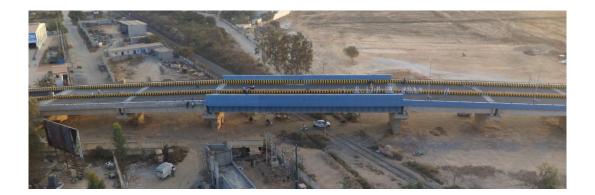

Presently in 14 locations in various parts of the city, ROB/RUB projects are under progress and the details are as below,

| SI | Name of the Project                                                                                                                                                                              | Project<br>Cost Rs.<br>In Lakhs | Sharing Pattern               |                                 | Amount                                              | Status                                                                                                                                                                                                                                              |
|----|--------------------------------------------------------------------------------------------------------------------------------------------------------------------------------------------------|---------------------------------|-------------------------------|---------------------------------|-----------------------------------------------------|-----------------------------------------------------------------------------------------------------------------------------------------------------------------------------------------------------------------------------------------------------|
| No |                                                                                                                                                                                                  |                                 | BBMP<br>Share Rs.<br>In Lakhs | SWR<br>Share<br>Rs. In<br>Lakhs | Deposite<br>d to SWR<br>by BBMP<br>(Rs in<br>Lakhs) |                                                                                                                                                                                                                                                     |
| 1  | Construction of <b>RUB</b> in lieu<br>of <b>L.C No 134B</b> at Railway<br>Km 343/000-100 at K.R<br>.Puram near <b>FCI Godown.</b><br>( <b>COST SHARING</b><br><b>WORK)</b>                       | 943.00                          | 481.00                        | 462.00                          | 481.00                                              | <ol> <li>RUB completed and<br/>commissioned for<br/>traffic.</li> <li>Construction of<br/>Service Road pending<br/>due to Land Acquisition</li> </ol>                                                                                               |
| 2  | Construction of <b>ROB near</b><br><b>L.C No. 133 at Hoodi gate</b><br>at Railway km 337/300-400<br>between white field and<br>K.R.Puram Railway line<br>( <b>COST SHARING WORK)</b>             | 1417.00                         | 733.00                        | 684.00                          | 789.00                                              | <ol> <li>1) ROB completed and<br/>commissioned for<br/>traffic.</li> <li>2) Service road and<br/>approach road work in<br/>progress</li> </ol>                                                                                                      |
| 3  | Construction of <b>ROB in</b><br><b>lieu of LC No. 131 Sarjapur</b><br><b>road,</b> bangalore at km<br>192/600-700 between<br>heelalige and carmelam<br>railway stations.<br>(COST SHARING WORK) | 1644.00                         | 1077.00                       | 567.00                          | 1077.00                                             |                                                                                                                                                                                                                                                     |
| 4  | Construction of <b>RUB at</b><br><b>R.P.C Layout across L.C</b><br><b>No.4</b> on bangalore-Mysore<br>railway line ( <b>COST</b><br><b>SHARING WORK</b> )                                        | 1494.00                         | 747.00                        | 747.00                          | 660.00                                              | <ol> <li>RCC Box completed<br/>and commissioned to<br/>traffic.</li> <li>Approach roads<br/>completed towards<br/>Vijaynagar and<br/>Shyamanna garden.</li> <li>Service roads towards<br/>Shyamanna garden is<br/>to be executed by SWR.</li> </ol> |

## Sarjapur Road