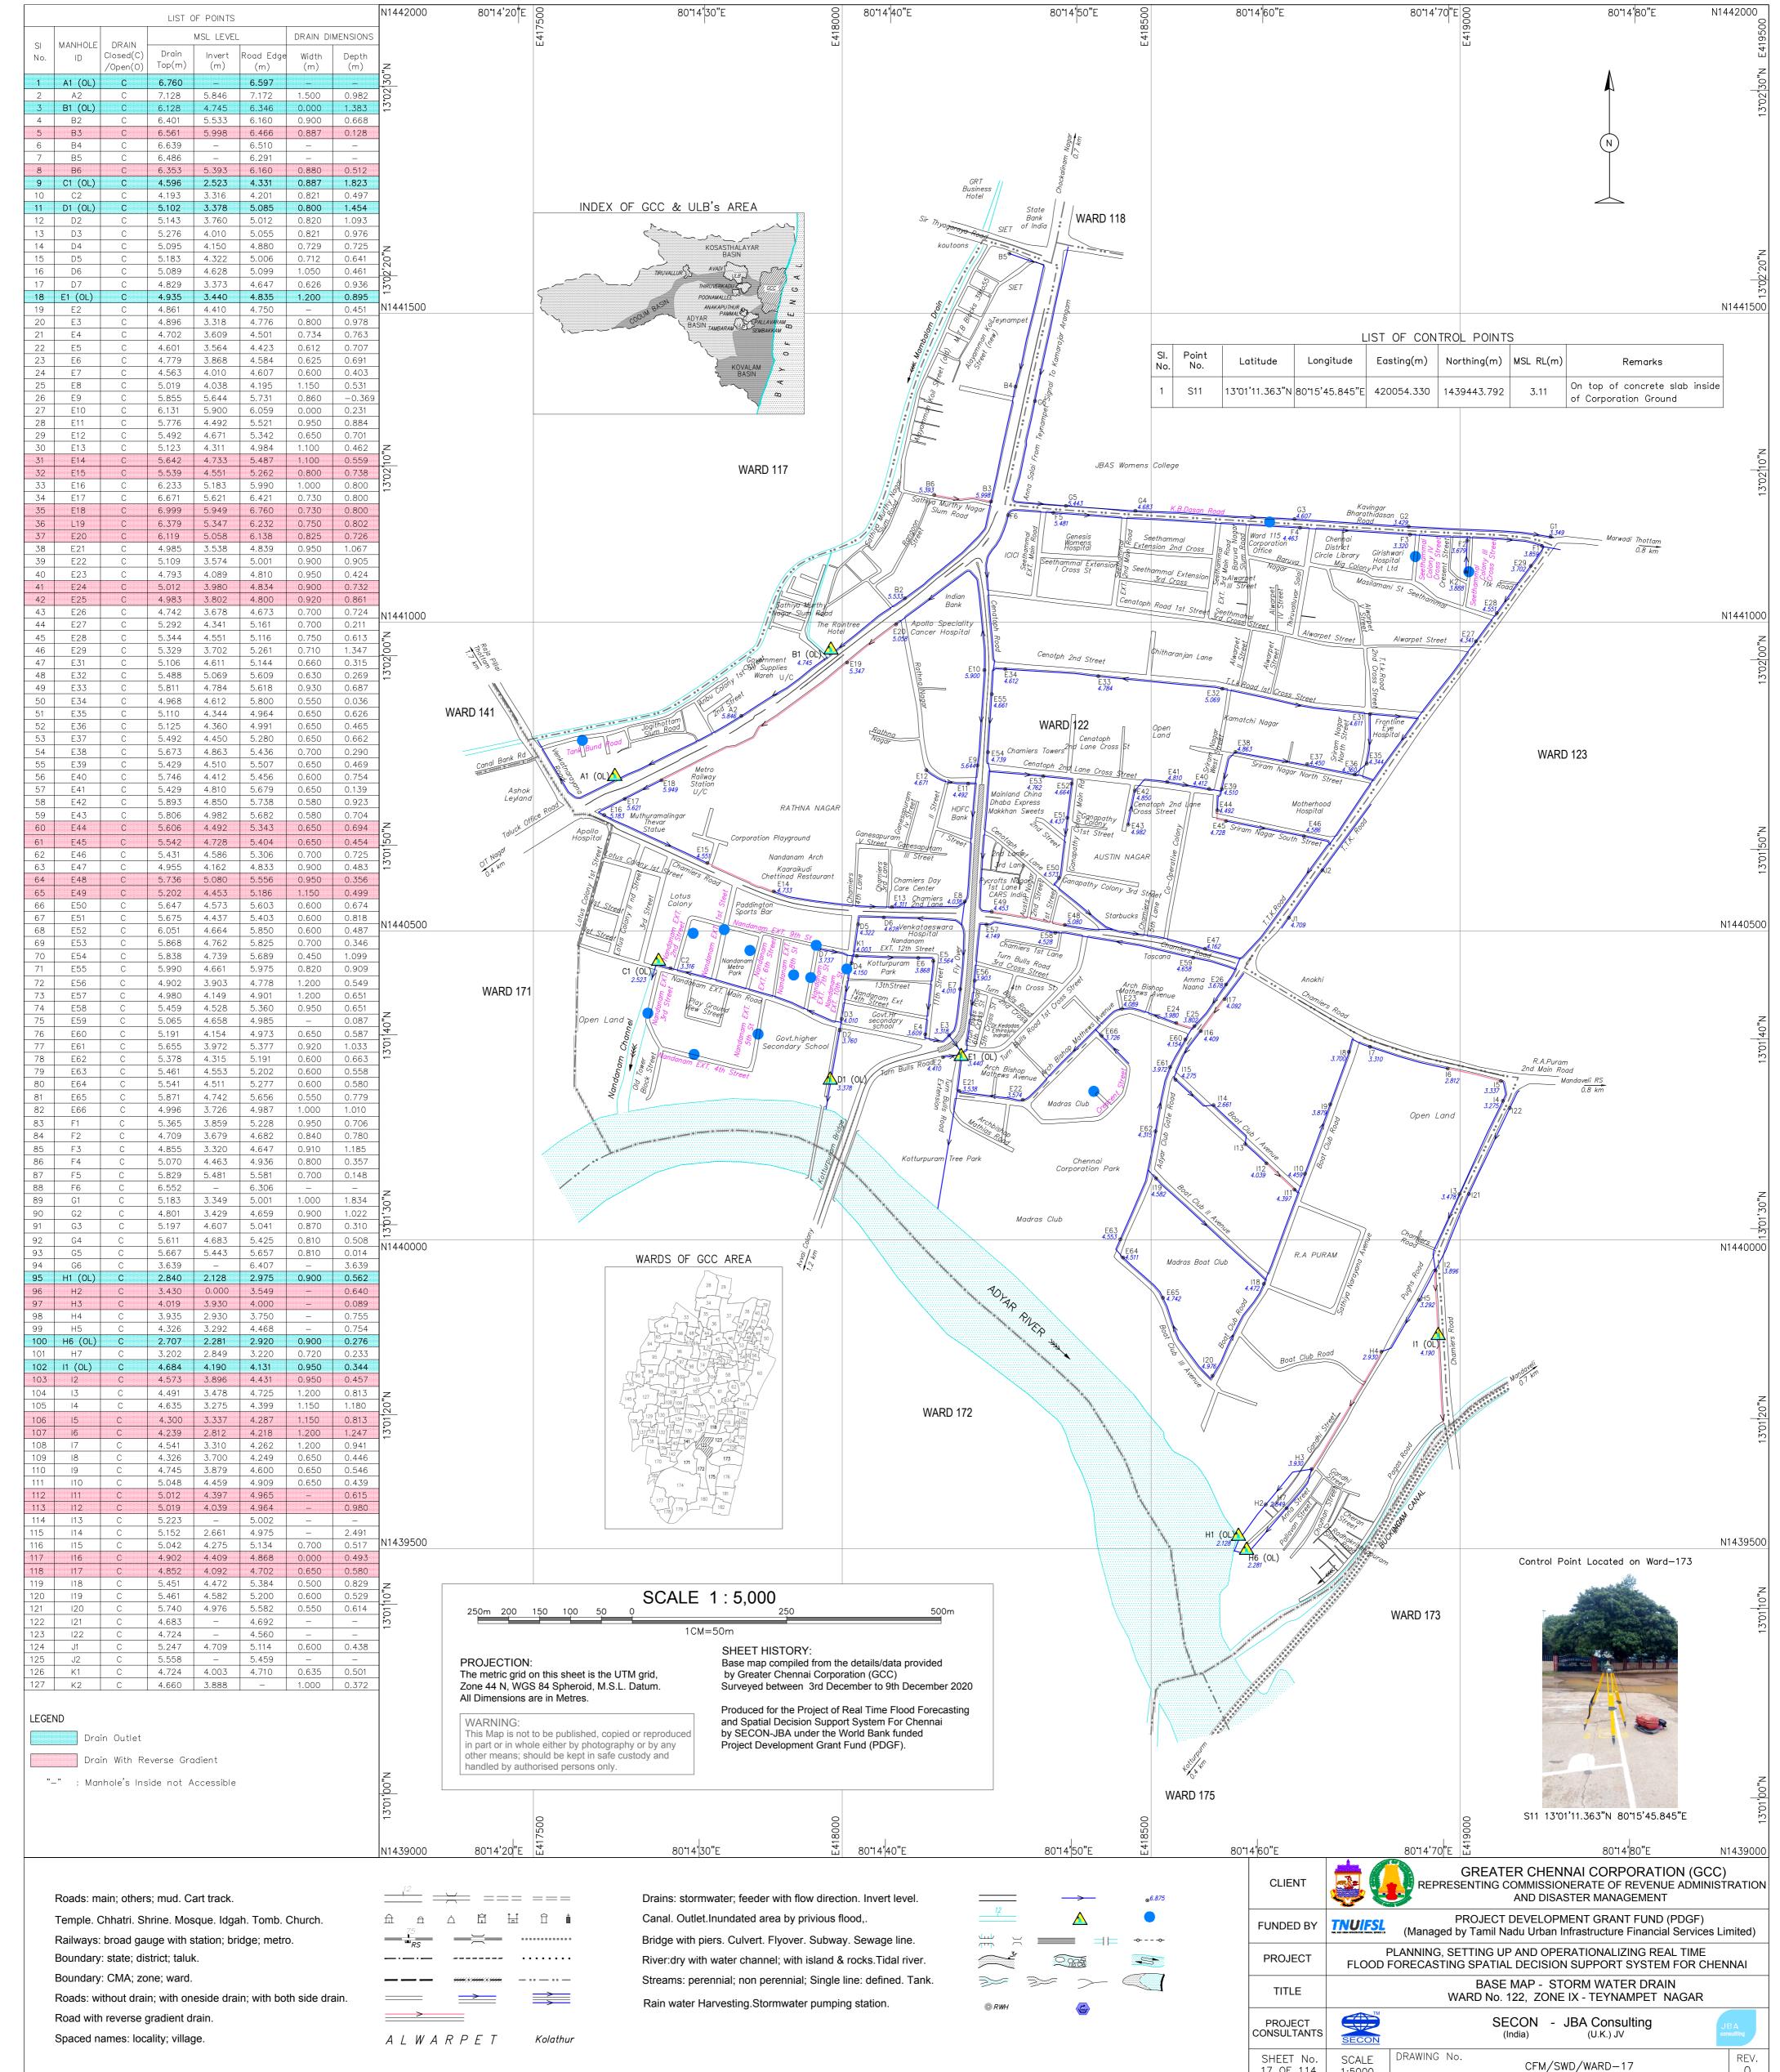

| . Chhatri. Shrine. Mosque. Idgah. Tomb. Church.          |