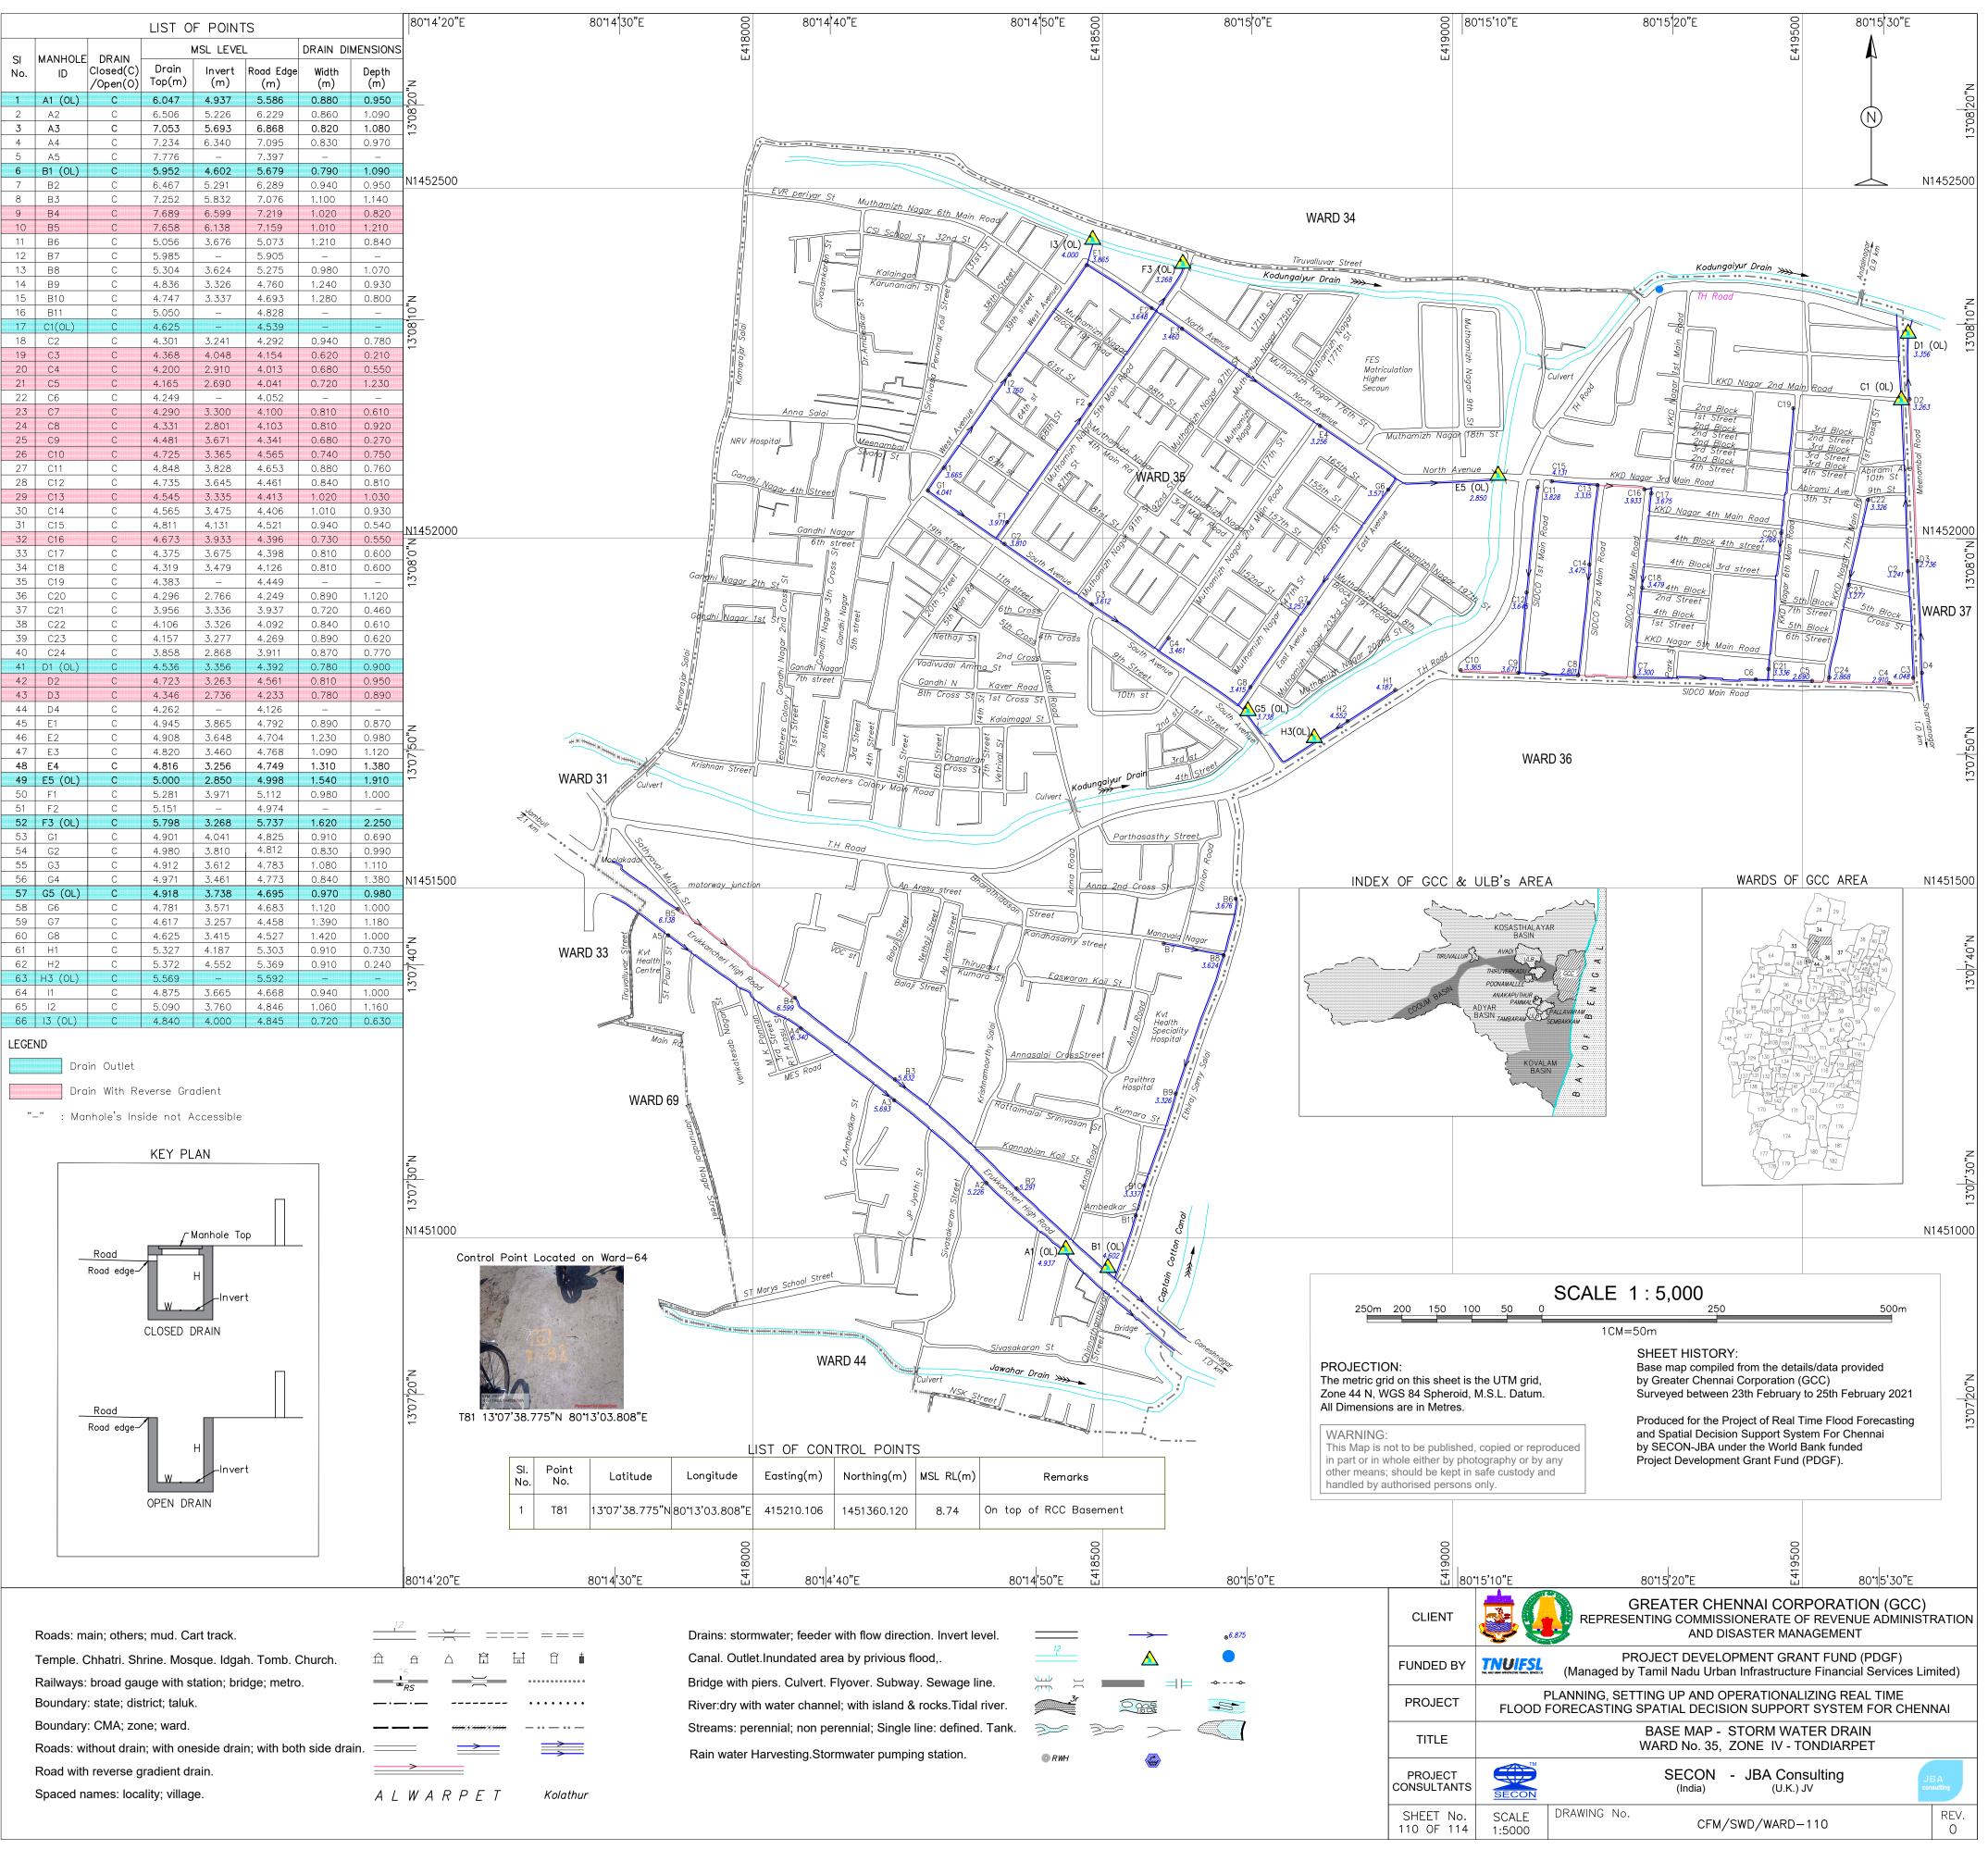

| Roads: main; others; mud. Cart track.                           |           | <u> </u>                                                  | == ===    |
|-----------------------------------------------------------------|-----------|-----------------------------------------------------------|-----------|
| Temple. Chhatri. Shrine. Mosque. Idgah. Tomb. Church.           | Ĥ A       |                                                           |           |
| Railways: broad gauge with station; bridge; metro.              | RS        |                                                           |           |
| Boundary: state; district; taluk.                               | <u> </u>  | <i>~</i> ~~~~~                                            |           |
| Boundary: CMA; zone; ward.                                      |           | <del>\\\\</del> \\\\ <del>\\\\</del> \\\\ <del>\\\\</del> | ÷ -•• -•• |
| Roads: without drain; with oneside drain; with both side drain. |           | $\rightarrow$                                             |           |
| Road with reverse gradient drain.                               | <b></b> > |                                                           |           |
| Spaced names: locality; village.                                | ALWA      | 1 R P E T                                                 | Kolathur  |