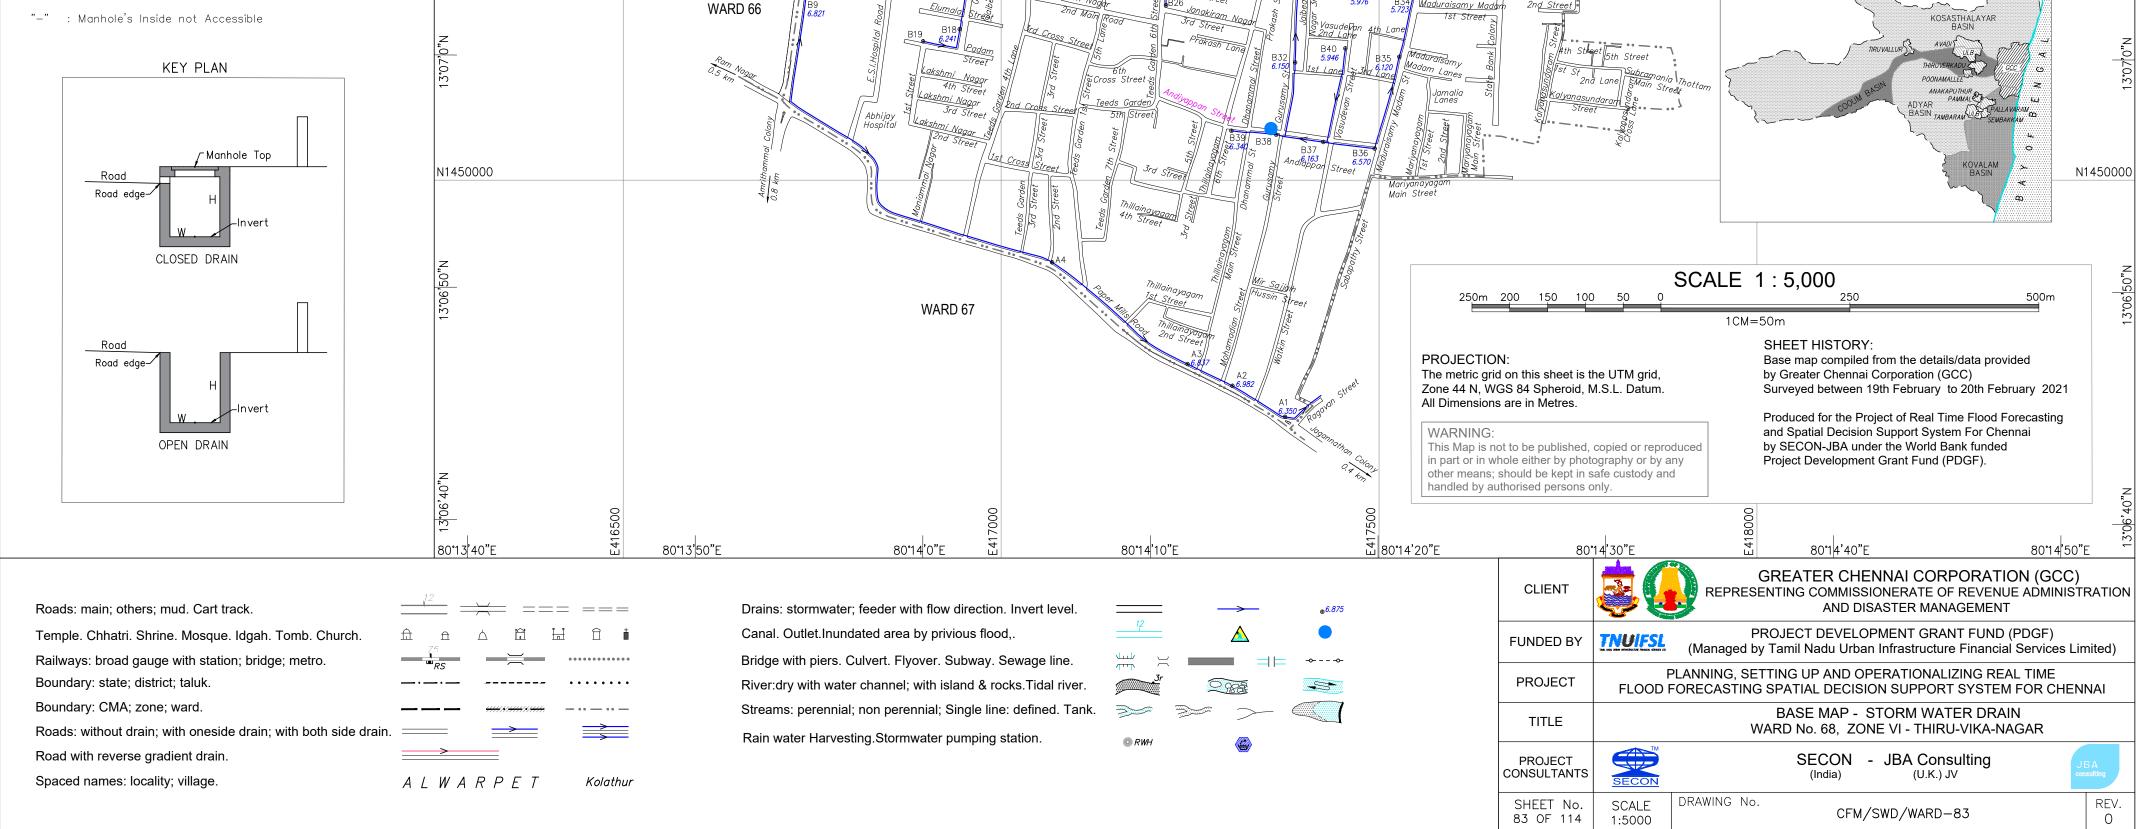

| LIST OF POINTS 80°13'40"E                                                                                                                                | ි 8013'50"E | 80114 <sup>°</sup> 0"E 80             | 80°14 <sup>°</sup> 10"E                         | <mark>ල</mark> 8014'20"E                                                                                                                                                                                                                                                                                                                                                                                                                                                                                                                                                                                                                                                                                                                                                                                                                                                                                                                                                                                                                                                                                                                                                                                                                                                                                                                                                                                                                                                                                                                                                                                                                                                                                                                                                                                                                                                                                                                                                                                                                                                                                                       | 80°14' 30"E                 | 80°14 <sup>°</sup> 40"E                                                                                                                                                                                                                                                          | 80°14'50"E     |
|----------------------------------------------------------------------------------------------------------------------------------------------------------|-------------|---------------------------------------|-------------------------------------------------|--------------------------------------------------------------------------------------------------------------------------------------------------------------------------------------------------------------------------------------------------------------------------------------------------------------------------------------------------------------------------------------------------------------------------------------------------------------------------------------------------------------------------------------------------------------------------------------------------------------------------------------------------------------------------------------------------------------------------------------------------------------------------------------------------------------------------------------------------------------------------------------------------------------------------------------------------------------------------------------------------------------------------------------------------------------------------------------------------------------------------------------------------------------------------------------------------------------------------------------------------------------------------------------------------------------------------------------------------------------------------------------------------------------------------------------------------------------------------------------------------------------------------------------------------------------------------------------------------------------------------------------------------------------------------------------------------------------------------------------------------------------------------------------------------------------------------------------------------------------------------------------------------------------------------------------------------------------------------------------------------------------------------------------------------------------------------------------------------------------------------------|-----------------------------|----------------------------------------------------------------------------------------------------------------------------------------------------------------------------------------------------------------------------------------------------------------------------------|----------------|
| SI MANHOLE DRAIN MSL LEVEL DRAIN DIMENSIONS                                                                                                              | E416        | E 417                                 |                                                 | E 417                                                                                                                                                                                                                                                                                                                                                                                                                                                                                                                                                                                                                                                                                                                                                                                                                                                                                                                                                                                                                                                                                                                                                                                                                                                                                                                                                                                                                                                                                                                                                                                                                                                                                                                                                                                                                                                                                                                                                                                                                                                                                                                          |                             | E 418                                                                                                                                                                                                                                                                            |                |
| No. ID Closed(C) Drain Invert Road Edge Width Depth 700 (m) (m) (m) (m) (m)                                                                              |             |                                       |                                                 |                                                                                                                                                                                                                                                                                                                                                                                                                                                                                                                                                                                                                                                                                                                                                                                                                                                                                                                                                                                                                                                                                                                                                                                                                                                                                                                                                                                                                                                                                                                                                                                                                                                                                                                                                                                                                                                                                                                                                                                                                                                                                                                                |                             |                                                                                                                                                                                                                                                                                  | ٨              |
| 1 A1 C 7.478 6.350 7.513 1.109 0.913                                                                                                                     |             | Control Point Le                      | ocated on Ward-64                               |                                                                                                                                                                                                                                                                                                                                                                                                                                                                                                                                                                                                                                                                                                                                                                                                                                                                                                                                                                                                                                                                                                                                                                                                                                                                                                                                                                                                                                                                                                                                                                                                                                                                                                                                                                                                                                                                                                                                                                                                                                                                                                                                |                             |                                                                                                                                                                                                                                                                                  | -              |
| 2 A2 C 7.886 6.982 7.950 0.819 0.602 ₩   3 A3 C 7.862 6.837 7.847 0.850 0.770                                                                            |             | C.C.                                  |                                                 |                                                                                                                                                                                                                                                                                                                                                                                                                                                                                                                                                                                                                                                                                                                                                                                                                                                                                                                                                                                                                                                                                                                                                                                                                                                                                                                                                                                                                                                                                                                                                                                                                                                                                                                                                                                                                                                                                                                                                                                                                                                                                                                                | CONTROL POINTS              |                                                                                                                                                                                                                                                                                  |                |
| 3     A3     C     7.862     6.837     7.847     0.850     0.770       4     A4     C     8.261     -     8.256     -     -                              |             |                                       | SI.                                             |                                                                                                                                                                                                                                                                                                                                                                                                                                                                                                                                                                                                                                                                                                                                                                                                                                                                                                                                                                                                                                                                                                                                                                                                                                                                                                                                                                                                                                                                                                                                                                                                                                                                                                                                                                                                                                                                                                                                                                                                                                                                                                                                | g(m) Northing(m) MSL RL(m)  | Remarks                                                                                                                                                                                                                                                                          |                |
| 5 B1 C 6.563 - 6.582                                                                                                                                     |             |                                       | 7                                               |                                                                                                                                                                                                                                                                                                                                                                                                                                                                                                                                                                                                                                                                                                                                                                                                                                                                                                                                                                                                                                                                                                                                                                                                                                                                                                                                                                                                                                                                                                                                                                                                                                                                                                                                                                                                                                                                                                                                                                                                                                                                                                                                |                             |                                                                                                                                                                                                                                                                                  | $(\mathbb{N})$ |
| 6     B2     C     6.881     -     6.734     -     -       7     B3     C     6.916     5.841     6.920     0.952     0.817                              |             | · · · · · · · · · · · · · · · · · · · | 1                                               | T81 13°07'38.775"N80°13'03.808"E 415210                                                                                                                                                                                                                                                                                                                                                                                                                                                                                                                                                                                                                                                                                                                                                                                                                                                                                                                                                                                                                                                                                                                                                                                                                                                                                                                                                                                                                                                                                                                                                                                                                                                                                                                                                                                                                                                                                                                                                                                                                                                                                        | .106 1451360.120 8.74 On    | top of RCC Basement                                                                                                                                                                                                                                                              |                |
| 8 B4 C 7.030 5.362 6.898 1.855 1.103                                                                                                                     |             |                                       |                                                 |                                                                                                                                                                                                                                                                                                                                                                                                                                                                                                                                                                                                                                                                                                                                                                                                                                                                                                                                                                                                                                                                                                                                                                                                                                                                                                                                                                                                                                                                                                                                                                                                                                                                                                                                                                                                                                                                                                                                                                                                                                                                                                                                |                             |                                                                                                                                                                                                                                                                                  |                |
| 9     B5     C     7.084     5.472     7.155     2.012     1.207       10     B6     C     7.281     -     7.339     -     -                             |             | Lam Lam                               |                                                 |                                                                                                                                                                                                                                                                                                                                                                                                                                                                                                                                                                                                                                                                                                                                                                                                                                                                                                                                                                                                                                                                                                                                                                                                                                                                                                                                                                                                                                                                                                                                                                                                                                                                                                                                                                                                                                                                                                                                                                                                                                                                                                                                |                             |                                                                                                                                                                                                                                                                                  | $\leq$         |
| 11 B7 C 7.451 - 7.468                                                                                                                                    |             |                                       | 75"N 80°13'03.808"E                             |                                                                                                                                                                                                                                                                                                                                                                                                                                                                                                                                                                                                                                                                                                                                                                                                                                                                                                                                                                                                                                                                                                                                                                                                                                                                                                                                                                                                                                                                                                                                                                                                                                                                                                                                                                                                                                                                                                                                                                                                                                                                                                                                |                             |                                                                                                                                                                                                                                                                                  |                |
| 12     B8     C     7.732     6.225     7.679     0.989     1.097       13     B9     C     8.082     6.821     7.994     1.105     0.656                |             |                                       | 75 N 80 13 03.808 E                             |                                                                                                                                                                                                                                                                                                                                                                                                                                                                                                                                                                                                                                                                                                                                                                                                                                                                                                                                                                                                                                                                                                                                                                                                                                                                                                                                                                                                                                                                                                                                                                                                                                                                                                                                                                                                                                                                                                                                                                                                                                                                                                                                |                             |                                                                                                                                                                                                                                                                                  |                |
| 14 B10 C 7.043 5.941 6.934 0.810 0.917 Z                                                                                                                 |             | -<br>Declopuran                       |                                                 |                                                                                                                                                                                                                                                                                                                                                                                                                                                                                                                                                                                                                                                                                                                                                                                                                                                                                                                                                                                                                                                                                                                                                                                                                                                                                                                                                                                                                                                                                                                                                                                                                                                                                                                                                                                                                                                                                                                                                                                                                                                                                                                                |                             |                                                                                                                                                                                                                                                                                  |                |
| 15     B11     C     6.899     6.232     6.775     0.805     0.412     D       16     B12     C     7.142     6.079     7.076     0.910     0.874     C  |             | 2nd St                                |                                                 |                                                                                                                                                                                                                                                                                                                                                                                                                                                                                                                                                                                                                                                                                                                                                                                                                                                                                                                                                                                                                                                                                                                                                                                                                                                                                                                                                                                                                                                                                                                                                                                                                                                                                                                                                                                                                                                                                                                                                                                                                                                                                                                                |                             |                                                                                                                                                                                                                                                                                  | -              |
| 17 B13 C 7.354 6.453 7.299 0.915 0.702 🏠                                                                                                                 |             | Copalapuram                           |                                                 |                                                                                                                                                                                                                                                                                                                                                                                                                                                                                                                                                                                                                                                                                                                                                                                                                                                                                                                                                                                                                                                                                                                                                                                                                                                                                                                                                                                                                                                                                                                                                                                                                                                                                                                                                                                                                                                                                                                                                                                                                                                                                                                                |                             |                                                                                                                                                                                                                                                                                  | -              |
| 18     B14     C     7.409     6.420     7.393     0.904     0.806       19     B15     C     7.176     5.973     7.150     0.636     0.885     N1451000 |             | Srd St Tops                           |                                                 |                                                                                                                                                                                                                                                                                                                                                                                                                                                                                                                                                                                                                                                                                                                                                                                                                                                                                                                                                                                                                                                                                                                                                                                                                                                                                                                                                                                                                                                                                                                                                                                                                                                                                                                                                                                                                                                                                                                                                                                                                                                                                                                                |                             |                                                                                                                                                                                                                                                                                  | N14510         |
| 19     B15     C     7.176     5.973     7.150     0.636     0.885     N1451000       20     B16     C     7.343     6.034     7.378     0.653     0.558 |             |                                       |                                                 |                                                                                                                                                                                                                                                                                                                                                                                                                                                                                                                                                                                                                                                                                                                                                                                                                                                                                                                                                                                                                                                                                                                                                                                                                                                                                                                                                                                                                                                                                                                                                                                                                                                                                                                                                                                                                                                                                                                                                                                                                                                                                                                                |                             |                                                                                                                                                                                                                                                                                  | N14510         |
| 21 B17 C 7.177 6.265 6.973 0.653 0.703                                                                                                                   |             | Gopaloguram 1<br>Tst St               |                                                 |                                                                                                                                                                                                                                                                                                                                                                                                                                                                                                                                                                                                                                                                                                                                                                                                                                                                                                                                                                                                                                                                                                                                                                                                                                                                                                                                                                                                                                                                                                                                                                                                                                                                                                                                                                                                                                                                                                                                                                                                                                                                                                                                |                             |                                                                                                                                                                                                                                                                                  |                |
| 22     B18     C     7.157     6.241     7.146     0.690     0.660       23     B19     C     7.164     -     7.082     -     -                          |             |                                       |                                                 |                                                                                                                                                                                                                                                                                                                                                                                                                                                                                                                                                                                                                                                                                                                                                                                                                                                                                                                                                                                                                                                                                                                                                                                                                                                                                                                                                                                                                                                                                                                                                                                                                                                                                                                                                                                                                                                                                                                                                                                                                                                                                                                                |                             |                                                                                                                                                                                                                                                                                  |                |
| 24     B20     C     6.825     5.736     6.818     0.998     0.834                                                                                       |             |                                       |                                                 |                                                                                                                                                                                                                                                                                                                                                                                                                                                                                                                                                                                                                                                                                                                                                                                                                                                                                                                                                                                                                                                                                                                                                                                                                                                                                                                                                                                                                                                                                                                                                                                                                                                                                                                                                                                                                                                                                                                                                                                                                                                                                                                                |                             |                                                                                                                                                                                                                                                                                  |                |
| 25     B21     C     6.768     5.655     6.752     0.901     0.905       26     B22     C     6.654     5.352     6.592     0.997     0.922              |             |                                       |                                                 |                                                                                                                                                                                                                                                                                                                                                                                                                                                                                                                                                                                                                                                                                                                                                                                                                                                                                                                                                                                                                                                                                                                                                                                                                                                                                                                                                                                                                                                                                                                                                                                                                                                                                                                                                                                                                                                                                                                                                                                                                                                                                                                                |                             |                                                                                                                                                                                                                                                                                  |                |
| 27 B23 C 6.705 5.639 6.678 0.995 0.840                                                                                                                   |             |                                       |                                                 | WARD 33                                                                                                                                                                                                                                                                                                                                                                                                                                                                                                                                                                                                                                                                                                                                                                                                                                                                                                                                                                                                                                                                                                                                                                                                                                                                                                                                                                                                                                                                                                                                                                                                                                                                                                                                                                                                                                                                                                                                                                                                                                                                                                                        |                             |                                                                                                                                                                                                                                                                                  |                |
| 28     B24     C     6.739     5.807     6.742     0.859     0.704       29     B25     C     6.795     5.870     6.864     0.712     0.610     Z        |             | Nogo                                  | 5.730<br>1st Stree 2 5.655                      | ×                                                                                                                                                                                                                                                                                                                                                                                                                                                                                                                                                                                                                                                                                                                                                                                                                                                                                                                                                                                                                                                                                                                                                                                                                                                                                                                                                                                                                                                                                                                                                                                                                                                                                                                                                                                                                                                                                                                                                                                                                                                                                                                              | 0.8 Mulak                   |                                                                                                                                                                                                                                                                                  |                |
| 30 B26 C 6.730 - 6.627                                                                                                                                   |             |                                       | Elengo                                          | B1 Cert B1 Commence States                                                                                                                                                                                                                                                                                                                                                                                                                                                                                                                                                                                                                                                                                                                                                                                                                                                                                                                                                                                                                                                                                                                                                                                                                                                                                                                                                                                                                                                                                                                                                                                                                                                                                                                                                                                                                                                                                                                                                                                                                                                                                                     |                             | WARDS OF GCC AREA                                                                                                                                                                                                                                                                | -              |
| 31     B27     C     6.505     4.850     6.446     1.201     1.070     C       32     B28     C     6.938     5.266     6.954     1.208     1.062     C  |             | BIO BIO                               | Street 2nd 41<br>BStreet 05 B2                  | BAA<br>BAA<br>BAA<br>BAA<br>BAA<br>BAA<br>BAA<br>BAA<br>BAA<br>BAA                                                                                                                                                                                                                                                                                                                                                                                                                                                                                                                                                                                                                                                                                                                                                                                                                                                                                                                                                                                                                                                                                                                                                                                                                                                                                                                                                                                                                                                                                                                                                                                                                                                                                                                                                                                                                                                                                                                                                                                                                                                             | Mod                         |                                                                                                                                                                                                                                                                                  | -              |
| 33 B29 C 6.927 5.318 6.869 1.202 1.051                                                                                                                   |             | A BAR BAR BAR                         | 5.841<br>BB22                                   | trong to the state of the state | Sembiyam                    |                                                                                                                                                                                                                                                                                  |                |
| 34     B30     C     7.018     5.626     6.769     1.115     0.802       35     B31     C     7.119     5.507     6.965     1.102     0.999              |             | B5 5.362                              | lavan Salai a a a a a a a a a a a a a a a a a a | Square 3rd North St                                                                                                                                                                                                                                                                                                                                                                                                                                                                                                                                                                                                                                                                                                                                                                                                                                                                                                                                                                                                                                                                                                                                                                                                                                                                                                                                                                                                                                                                                                                                                                                                                                                                                                                                                                                                                                                                                                                                                                                                                                                                                                            | The Semblyam High           | 34<br>35<br>37<br>38<br>40                                                                                                                                                                                                                                                       |                |
| 36 B32 C 7.269 6.150 7.288 1.150 0.810                                                                                                                   |             | B6 5.472 Anbazk                       | agan Nagar                                      | Square Sra North St                                                                                                                                                                                                                                                                                                                                                                                                                                                                                                                                                                                                                                                                                                                                                                                                                                                                                                                                                                                                                                                                                                                                                                                                                                                                                                                                                                                                                                                                                                                                                                                                                                                                                                                                                                                                                                                                                                                                                                                                                                                                                                            | gh Rc                       | 64<br>66 / 66 / 66 / 64 / 147 / 42/ 49                                                                                                                                                                                                                                           |                |
| 37     B33     C     6.961     5.976     6.812     1.113     0.803       38     B34     C     6.806     5.723     6.768     0.653     0.898              |             |                                       | 4th Street                                      | S.266 Ponny Nana                                                                                                                                                                                                                                                                                                                                                                                                                                                                                                                                                                                                                                                                                                                                                                                                                                                                                                                                                                                                                                                                                                                                                                                                                                                                                                                                                                                                                                                                                                                                                                                                                                                                                                                                                                                                                                                                                                                                                                                                                                                                                                               |                             | 94<br>96<br>96<br>96<br>96<br>96<br>96<br>96<br>96<br>96                                                                                                                                                                                                                         |                |
| 39 B35 C 7.213 6.120 7.115 0.658 0.902                                                                                                                   |             |                                       | Pandian Street                                  | nnedy Square                                                                                                                                                                                                                                                                                                                                                                                                                                                                                                                                                                                                                                                                                                                                                                                                                                                                                                                                                                                                                                                                                                                                                                                                                                                                                                                                                                                                                                                                                                                                                                                                                                                                                                                                                                                                                                                                                                                                                                                                                                                                                                                   | Jgar − 1                    | 95<br>97<br>97<br>99<br>10<br>10<br>12<br>10<br>12<br>10<br>12<br>10<br>12<br>10<br>12<br>10<br>12<br>10<br>12<br>10<br>12<br>10<br>12<br>10<br>12<br>10<br>12<br>10<br>12<br>10<br>12<br>10<br>12<br>10<br>10<br>10<br>10<br>10<br>10<br>10<br>10<br>10<br>10<br>10<br>10<br>10 |                |
| 40     B36     C     7.201     6.570     7.174     0.801     0.312       41     B37     C     7.292     6.163     7.298     0.807     0.674              |             | B7 6.079 B15 Kenne                    | ady Square Main Road                            | B29 Street HSt                                                                                                                                                                                                                                                                                                                                                                                                                                                                                                                                                                                                                                                                                                                                                                                                                                                                                                                                                                                                                                                                                                                                                                                                                                                                                                                                                                                                                                                                                                                                                                                                                                                                                                                                                                                                                                                                                                                                                                                                                                                                                                                 | sija ×                      |                                                                                                                                                                                                                                                                                  |                |
| 41     B37     C     7.292     0.103     7.293     0.007     0.074       42     B38     C     7.235     -     7.242     -     -                          |             | 5.973                                 | S                                               | Babe Maduraisamy 20<br>Babe Madam Lones 6                                                                                                                                                                                                                                                                                                                                                                                                                                                                                                                                                                                                                                                                                                                                                                                                                                                                                                                                                                                                                                                                                                                                                                                                                                                                                                                                                                                                                                                                                                                                                                                                                                                                                                                                                                                                                                                                                                                                                                                                                                                                                      | Jama<br>3.3 km              |                                                                                                                                                                                                                                                                                  |                |
| 43     B39     C     7.449     6.340     7.414     0.805     0.568       44     B40     C     6.941     5.946     6.851     0.801     0.776     N1450500 |             |                                       |                                                 | edy Square                                                                                                                                                                                                                                                                                                                                                                                                                                                                                                                                                                                                                                                                                                                                                                                                                                                                                                                                                                                                                                                                                                                                                                                                                                                                                                                                                                                                                                                                                                                                                                                                                                                                                                                                                                                                                                                                                                                                                                                                                                                                                                                     | 12                          | 129 $130$ $112$ $113$ $115$ $116$ $116$ $128$ $129$ $133$ $117$ $118$ $117$ $119$ $1220$ $128$ $137$ $117$ $118$ $117$ $118$ $120$                                                                                                                                               | N14505         |
| 44     B40     C     6.941     5.946     6.851     0.801     0.776     N1450500       45     B41     C     6.787     5.660     6.787     0.808     0.707 |             | (3) Roods                             | 1st Street (South)<br>Iniruva/uvar 5.807        | st St (South)                                                                                                                                                                                                                                                                                                                                                                                                                                                                                                                                                                                                                                                                                                                                                                                                                                                                                                                                                                                                                                                                                                                                                                                                                                                                                                                                                                                                                                                                                                                                                                                                                                                                                                                                                                                                                                                                                                                                                                                                                                                                                                                  |                             |                                                                                                                                                                                                                                                                                  |                |
| 46 B42 C 6.845 5.726 6.750 0.810 0.707 Z                                                                                                                 |             | B13 DIE IE                            | uvar Street                                     | and the set of the set |                             |                                                                                                                                                                                                                                                                                  | -              |
| 47     B43     C     6.888     5.065     6.867     1.002     0.868     Q       48     B44     C     6.536     5.226     6.561     1.009     0.554     C  |             | 6.453 6.034 0 g                       |                                                 | WARD 69                                                                                                                                                                                                                                                                                                                                                                                                                                                                                                                                                                                                                                                                                                                                                                                                                                                                                                                                                                                                                                                                                                                                                                                                                                                                                                                                                                                                                                                                                                                                                                                                                                                                                                                                                                                                                                                                                                                                                                                                                                                                                                                        |                             | 172                                                                                                                                                                                                                                                                              |                |
| 49 B45 C 6.797 5.314 6.824 1.108 0.676 🔁                                                                                                                 |             |                                       | ARD 68                                          | $\begin{bmatrix} 5,065 \\ 3 \\ 3 \\ 3 \\ 3 \\ 3 \\ 3 \\ 3 \\ 3 \\ 3 \\ $                                                                                                                                                                                                                                                                                                                                                                                                                                                                                                                                                                                                                                                                                                                                                                                                                                                                                                                                                                                                                                                                                                                                                                                                                                                                                                                                                                                                                                                                                                                                                                                                                                                                                                                                                                                                                                                                                                                                                                                                                                                       |                             |                                                                                                                                                                                                                                                                                  |                |
| 50     B46     C     6.997     -     7.041     -     -       51     B47     C     7.166     5.814     7.104     0.907     0.550                          |             | (±) 6.420                             | o Gramani Street                                | Biruvalluvar Street                                                                                                                                                                                                                                                                                                                                                                                                                                                                                                                                                                                                                                                                                                                                                                                                                                                                                                                                                                                                                                                                                                                                                                                                                                                                                                                                                                                                                                                                                                                                                                                                                                                                                                                                                                                                                                                                                                                                                                                                                                                                                                            |                             | 2 178 179                                                                                                                                                                                                                                                                        |                |
| 52     B48     C     6.981     5.883     6.918     0.903     0.293                                                                                       |             | 6.225 Thiru-Vi-Ka Nagar Kamara        | Vistreet                                        | Thillaiadi<br>Manmai Street                                                                                                                                                                                                                                                                                                                                                                                                                                                                                                                                                                                                                                                                                                                                                                                                                                                                                                                                                                                                                                                                                                                                                                                                                                                                                                                                                                                                                                                                                                                                                                                                                                                                                                                                                                                                                                                                                                                                                                                                                                                                                                    |                             |                                                                                                                                                                                                                                                                                  |                |
| LEGEND                                                                                                                                                   |             | Sri Bala Nursing Home                 |                                                 | Balamurugaan                                                                                                                                                                                                                                                                                                                                                                                                                                                                                                                                                                                                                                                                                                                                                                                                                                                                                                                                                                                                                                                                                                                                                                                                                                                                                                                                                                                                                                                                                                                                                                                                                                                                                                                                                                                                                                                                                                                                                                                                                                                                                                                   | havaran hish                |                                                                                                                                                                                                                                                                                  |                |
| Drain Outlet                                                                                                                                             |             | Roghavan 6265 E 5 3                   | Mollippu<br>Noon                                | eettal at Nireet<br>Street y B31 B410 B410 GMaaam Maa<br>Street y B31 Janalia Jamalia                                                                                                                                                                                                                                                                                                                                                                                                                                                                                                                                                                                                                                                                                                                                                                                                                                                                                                                                                                                                                                                                                                                                                                                                                                                                                                                                                                                                                                                                                                                                                                                                                                                                                                                                                                                                                                                                                                                                                                                                                                          | havaram high<br>ad 2nd Iane | INDEX OF GCC & ULB'S AREA                                                                                                                                                                                                                                                        |                |
| Drain With Reverse Gradient                                                                                                                              | Č.          | Es Hospital Street Street             | And Street                                      | J Come to Charles (1.N.S.C.B lenaments)                                                                                                                                                                                                                                                                                                                                                                                                                                                                                                                                                                                                                                                                                                                                                                                                                                                                                                                                                                                                                                                                                                                                                                                                                                                                                                                                                                                                                                                                                                                                                                                                                                                                                                                                                                                                                                                                                                                                                                                                                                                                                        |                             |                                                                                                                                                                                                                                                                                  | ~~~\           |
| "_" · Manhole's Inside not Accessible                                                                                                                    | WARD 66     | B9<br>6.821 Bl Elumaid Street         | 2nd Main man                                    | 1 1 1 1 1 1 1 1 1 1 1 1 1 1 1 1 1 1 1 1 1 1 1 1 1 1 1 1 1 1 1 1 1 1 1 1 1 1 1 1 1 1 1 1 1 1 1 1 1 1 1 1 1 1 1 1 1 1 1 1 1 1 1 1 1 1 1 1 1 1 1 1 1 1 1 1 1 1 1 1 1 1 1 1 1 1 1 1 1 1 1 1 1 1 1 1 1 1 1 1 1 1 1 1 1 1 1 1 1 1 1 1 1 1 1 1 1 1 1 1 1 1 1 1 1 1 1 1 1 1 1 1 1 1 1 1 <td>2nd_<u>Street</u></td> <td></td> <td></td>                                                                                                                                                                                                                                                                                                                                                                                                                                                                                                                                                                                                                                                                                                                                                                                                                                                                                                                                                                                                                                                                                                                                                                                                                                                                                                                                                                                                                                                                                                                                                                                                                                                                                                                                                                                                 | 2nd_ <u>Street</u>          |                                                                                                                                                                                                                                                                                  |                |