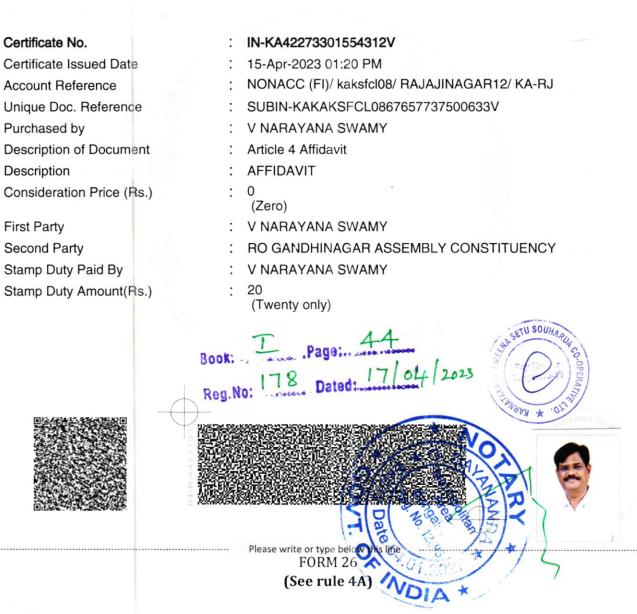

## **INDIA NON JUDICIAL**

# **Government of Karnataka**

e-Stamp

KARNATAKA GOVFRNMENT OF KARN

KARNATAKA GOVERNMENT OF KAKNATAKA GOVERNMENT OF KARNATAKA GOVERNMENT OF

Affidavit to be filed by the candidate along with nomination paper before the returning officer for election to **VIDHANA SABHA OR THE LEGISLATIVE ASSEMBLY OF KARNATAKA STATE** from **GANDHI NAGAR** constituency.

# PART-A

I VENKATAIAH NARAYANASWAMY son of LATE VENKATAIAH aged 68 (SIXTY EIGHT) years, resident of No.10/113, 6<sup>TH</sup> MAIN ROAD, M.C. LAYOUT, VIJAYANAGAR, BENGALURU 560 040, a candidate at the above election, do hereby solemnly affirm and state on oath as under:-

Statutory Alert:

The authenticity of this Stamp certificate should be verified at 'www.shcilestamp.com' or using e-Stamp Mobile App of Stock Holding Apy discrepancy in the details on this Certificate and as available on the website / Mobile App renders it invalid. The onus of checking the legitimacy is on the users of the certificate.

In case of any discrepancy please inform the Competent Authority.

- (1) I am a candidate set up by JANATA DAL (SECULAR)
- (2) My name is enrolled in GOVINDRAJNAGAR ASSEMBLY CONSTITUENCY, KARNATAKA STATE, at Serial No.239 in Part No. 107.
- (3) My contact telephone number (s) is/are **9448043051** and my email id is **vnsmrbh@gmail.com**
- (4) Details of Permanent Account Number (PAN) and status of filing of Income Tax return.