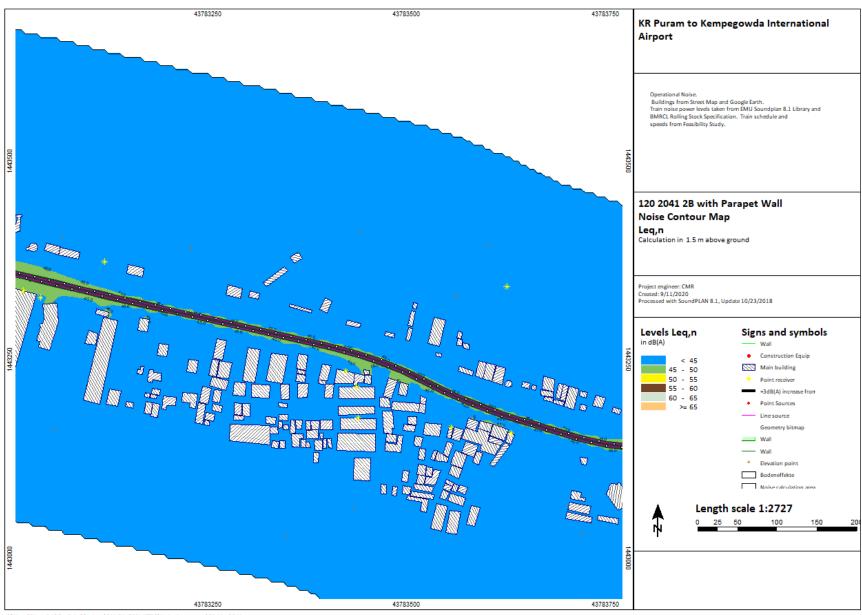

C1/Users16/mgruflep1/DneDrive1Deskrop1@ANSALORE METRO/Noise Assessment(28 27x 3041.age

Chloris (Bingrullay) OnsDriver Desktock BANGALORE METRO/Notice Accessment (29 309 2041 age

C-(Users/Bingrufus) ChelDrive(DesArga) BANGALORE METRO/Hoise Assessment(QB 31n 2041.ags