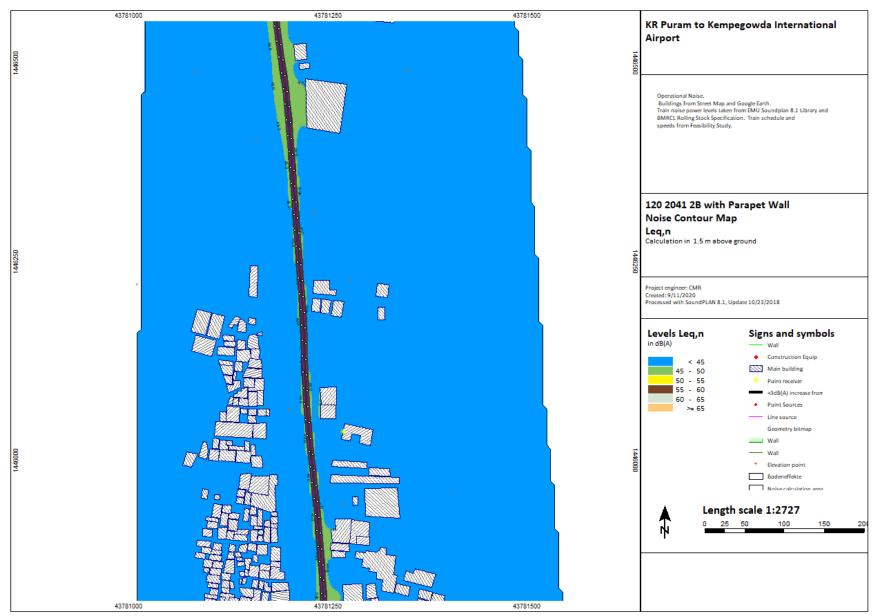

Children Wingruf op 10 ne On vel Desksop BANGALORE METRO Worke Assessment (28:134:2041.ags

C Vision/Brightfor/OneDriverDesking/BANGALORE METRO/Noise Assessmen(VB 164-3041.ags

Citizens/Bingrufoy/OneDrive/Destroy/BANGALORE METRO/Naise Assessment/29 224 2041.sgs