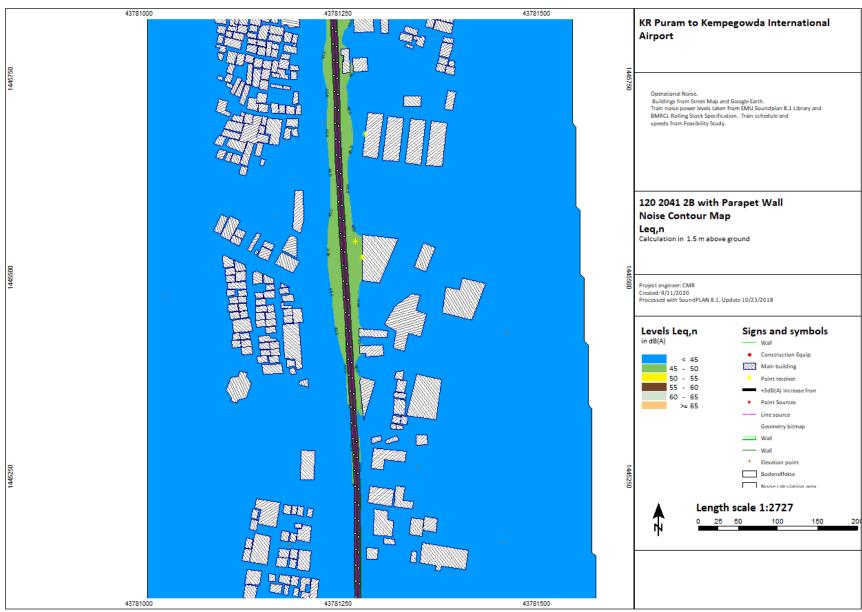

C1/Users16/mgruflep1/DneDrive1Deskrop1@ANSALORE METRO/Noise Assessment(28 27x 3041.age

Chloris (Bingrullay) OnsDriver Desktock BANGALORE METRO/Notice Accessment (29 309 2041 age

C-(Users/Bingrufus) ChelDrive(DesArga) BANGALORE METRO/Hoise Assessment(QB 31n 2041.ags