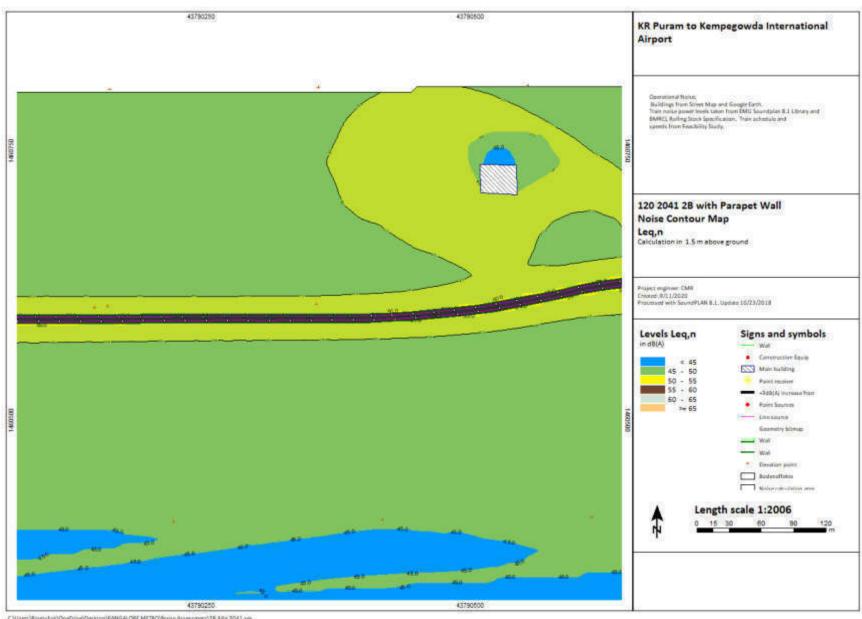

CheDrivelDesksop/BAMS/4LONE METRO/Malan AssessmentUR 586 2541 ags.



C/ssum Vingsubay OneDrive Desking WANGALORE MITRO Wasse Assessment 28:394 2041 agr







C. Tulsurs | Birgruks | 10m | Draw | Draw | Draw | SANGALDRE MICTRO | Busine Assessment | 28 40m 2031. age





 $C:\label{linear_bound} C:\label{linear_bound} C:\label{linear_bound} C:\label{linear_bound} In C:\label{linear_bound} In C:\label{linear_bound} C:\label{linear_bound} C:\label{linear_bound} C:\label{linear_bound} In C:\label{linear_bound} C:\label{li$ 



C. Usuns Weignstein Drudnisch Der Absprücklicht METRO-Weise Ausmannert (28 426 7041 ags



CHUSIN Brighstop One Drive Desktop BANGALORE METRO Noise Assessment (38 42n 2041 aga





Chilare Bingrulop OnsDrive Deskrop BANGALORE METRO Noise Assessment US 43 n 2041 ago.





C\Users\Bingratop\DrieDrier\Dwisson\EANGALORE METRO/Auton Assessment/26 46y 2041 age