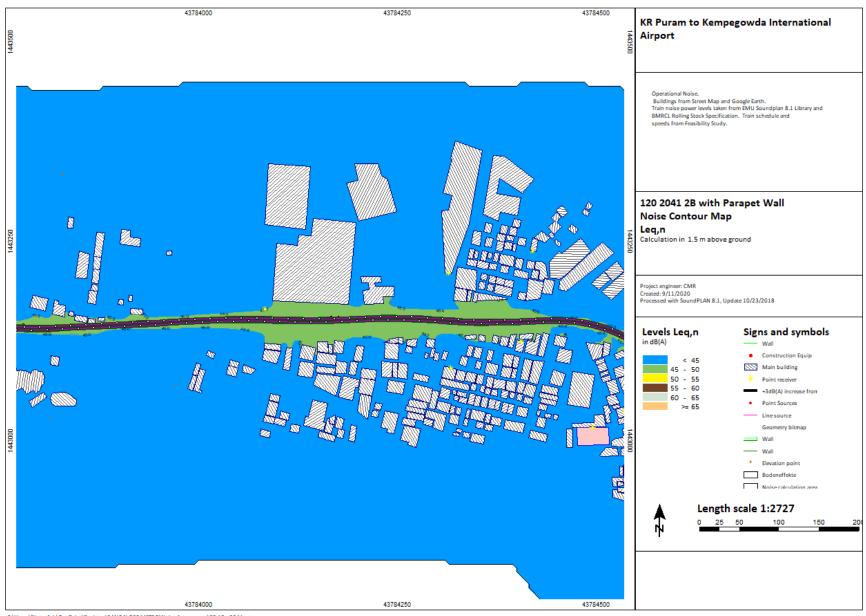

Children Wingruf op 10 ne On vel Desksop BANGALORE METRO Worke Assessment (28:134:2041.ags

C Vision/Brightfor/OneDriverDesking/BANGALORE METRO/Noise Assessmen(VB 164-3041.ags

Citizens/Bingrufoy/OneDrive/Destroy/BANGALORE METRO/Naise Assessment/29 224 2041.sgs