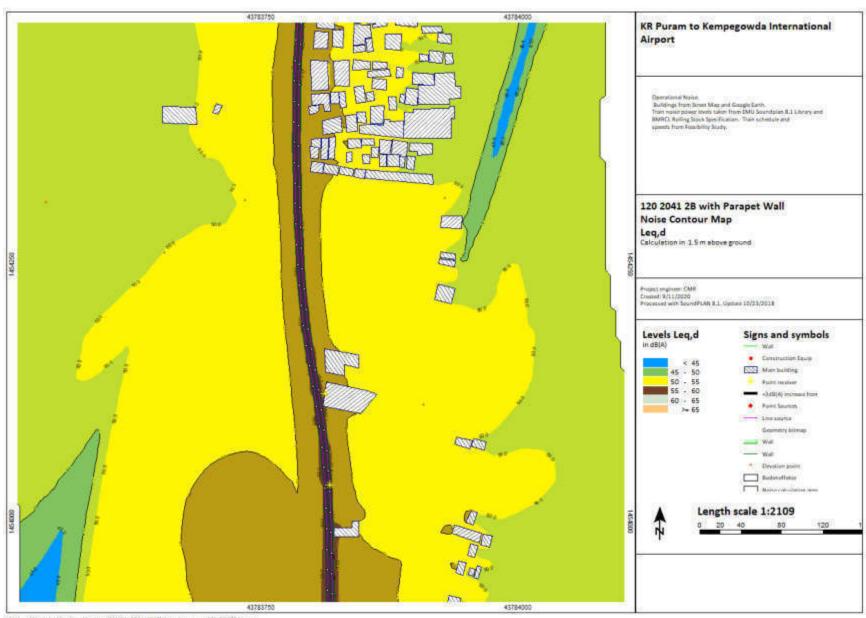

Chloren Wingruf oy One Drive Deskroy BANSALORE METROWorse Assessment US 25n 1041 ago

C-jusen/Bingrulog/jOneDriv/Desktop/BANGALORE METRO/Noise Accessment/29 26e 2041 age

C:\//www\@ingrufugi\Drus\Desktop\BillionEMETRO\Haise &consmirm()28 25n 2011 age