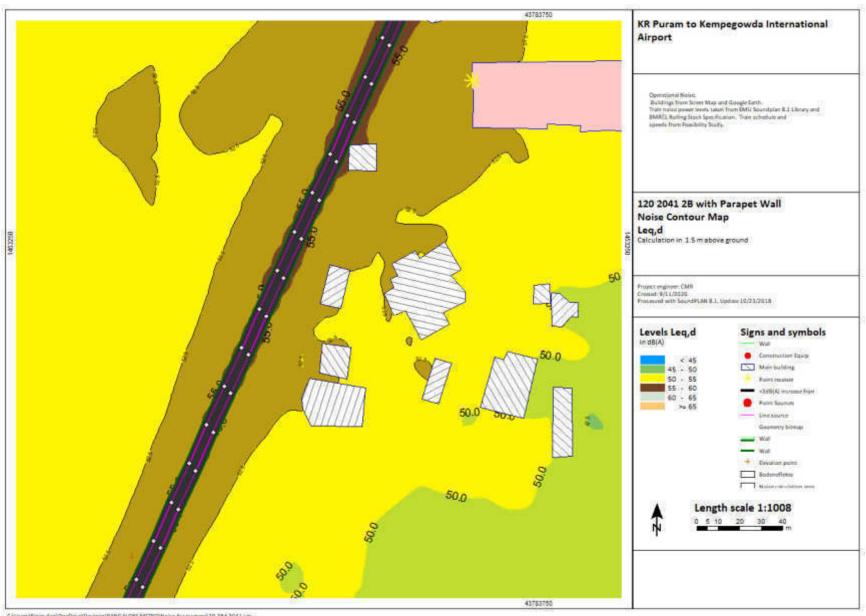

Citizani Bingrufup (DreiDrein) Desktop (BANGALDRI METRO) Nobe Accessment (28 34n 2041 ago.

Chises/Bings/Loy/OneOrise/Desissarid/NGALORE METRO/Wase Assessment/28 35in 2041.pg

C/Users/Bingufoy/OneOnive/Desktoy/BANGALORE METRO/Noise Assessment/28/37n 2041.pg