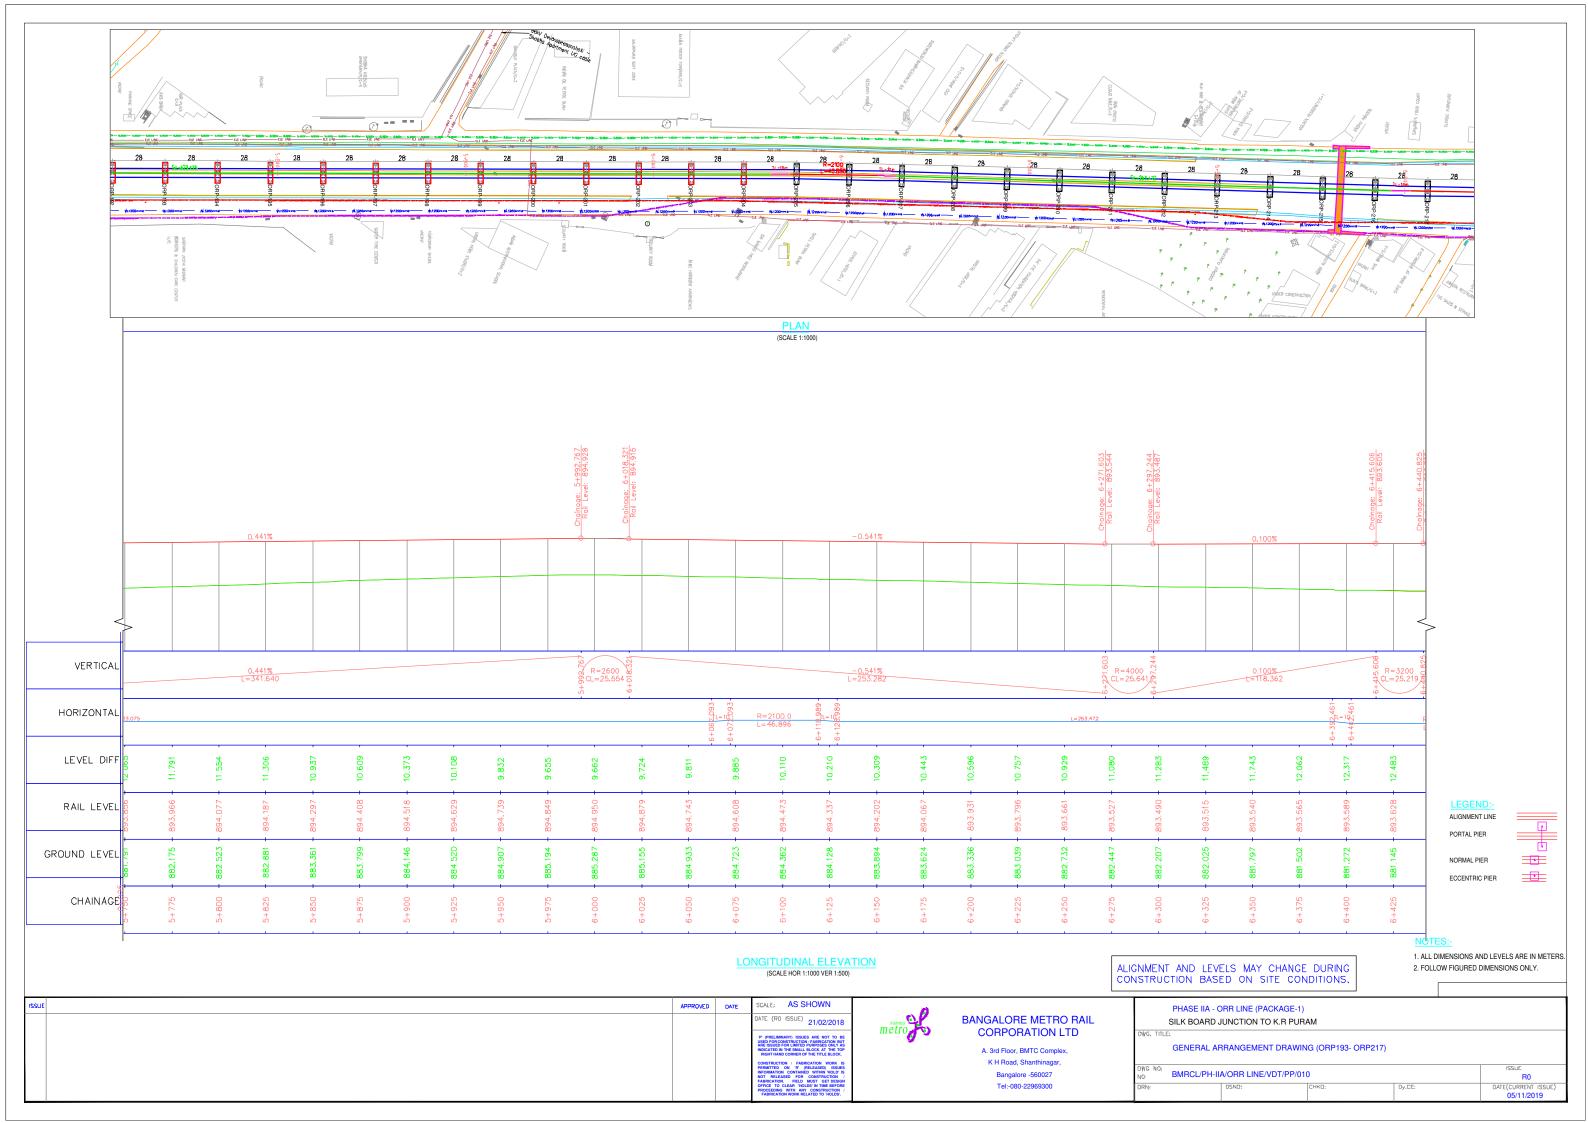

### GENERAL ARRANGEMENT DRAWING (ORP21 - ORP47)

| L/PH-II | A/ORR LINE/VDT/PP/00 | R0    |        |                                   |
|---------|----------------------|-------|--------|-----------------------------------|
|         | DSNO:                | CHKD: | Dy.EE: | DATE(CURRENT ISSUE)<br>05/11/2019 |
|         |                      |       |        |                                   |