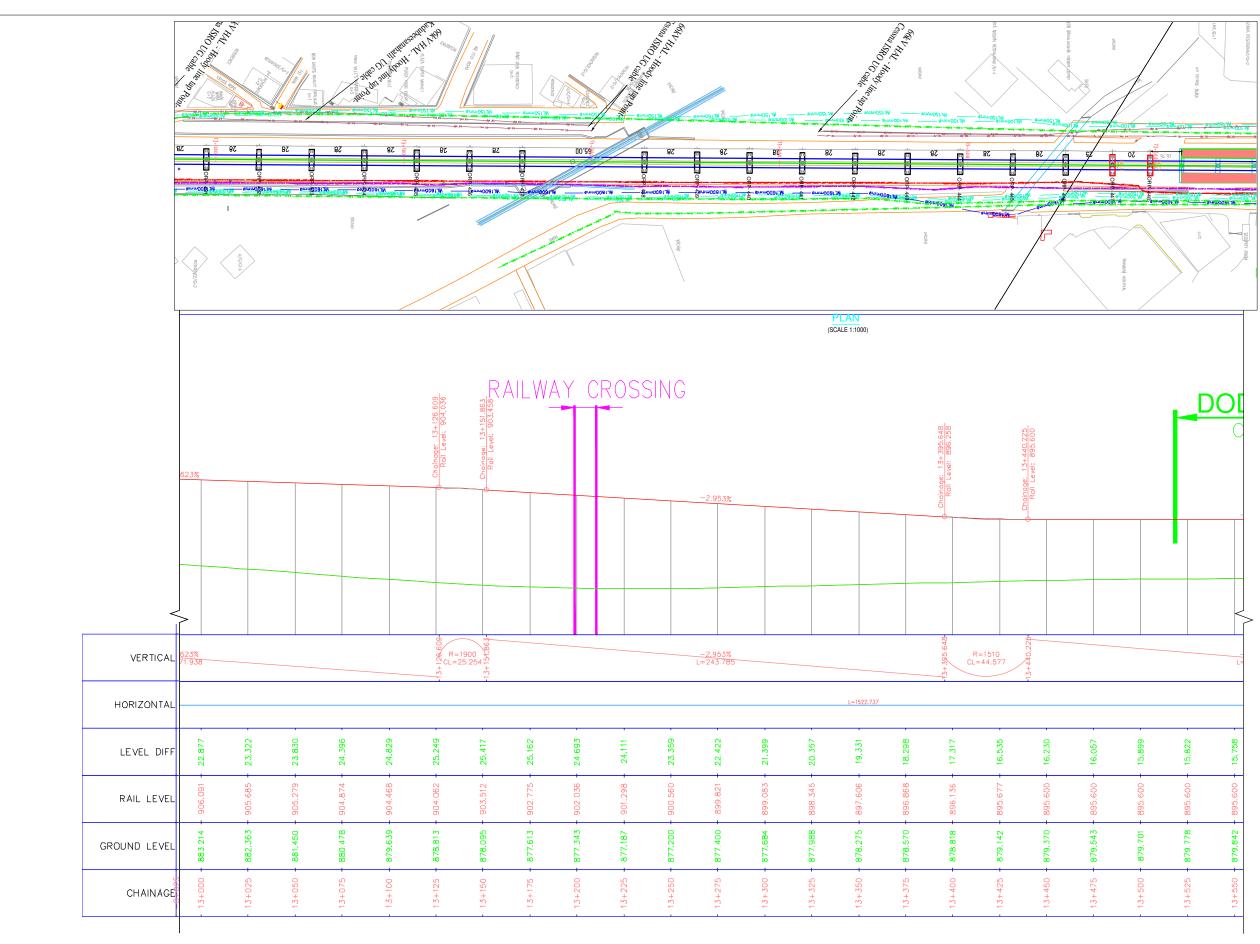

PHASE IIA - ORR LINE (PACKAGE-1)

SILK BOARD JUNCTION TO K.R PURAM

GENERAL ARRANGEMENT DRAWING (ORP133- ORP157)

| BMRCL/PH-II | ISSUE<br>R0 |       |        |                                   |
|-------------|-------------|-------|--------|-----------------------------------|
|             | DSND:       | CHKD: | Dy.EE: | DATE(CURRENT ISSUE)<br>05/11/2019 |
|             |             |       |        |                                   |

### LONGITUDINAL ELEVATION (SCALE HOR 1:1000 VER 1:500) SCALE; AS SHOWN APPROVED DATE metro ATE (R0 ISSUE) 21/02/2018 BANGALORE METRO RAIL CORPORATION LTD D₩G、TITLE; P (PRELIMINARY) ISSUES ARE NOT TO BE USED FOR CONSTRUCTION, FABRICATION BUT ARE ISSUED FOR LIMITED PURPOSES ONLY AS INDICATED IN THE SMALL BLOCK AT THE TOP RIGHT HAND CORNER OF THE TITLE BLOCK. A. 3rd Floor, BMTC Complex, CONSTRUCTION / FABRICATION WORK I VERMITTED ON 'R' (RELEASED) ISSUE INFORMATION CONTAINES WITHIN 'HOLD' I IOT RELEASED FOR CONSTRUCTION ARRICATION FIELD MUST GET DESIG VEROLEVIEWER 'HOLDS' IN TIME BEFOR INFORMATION CONTAINED FOR K H Road, Shanthinagar, DWG NO; Bangalore -560027 Tel:-080-22969300