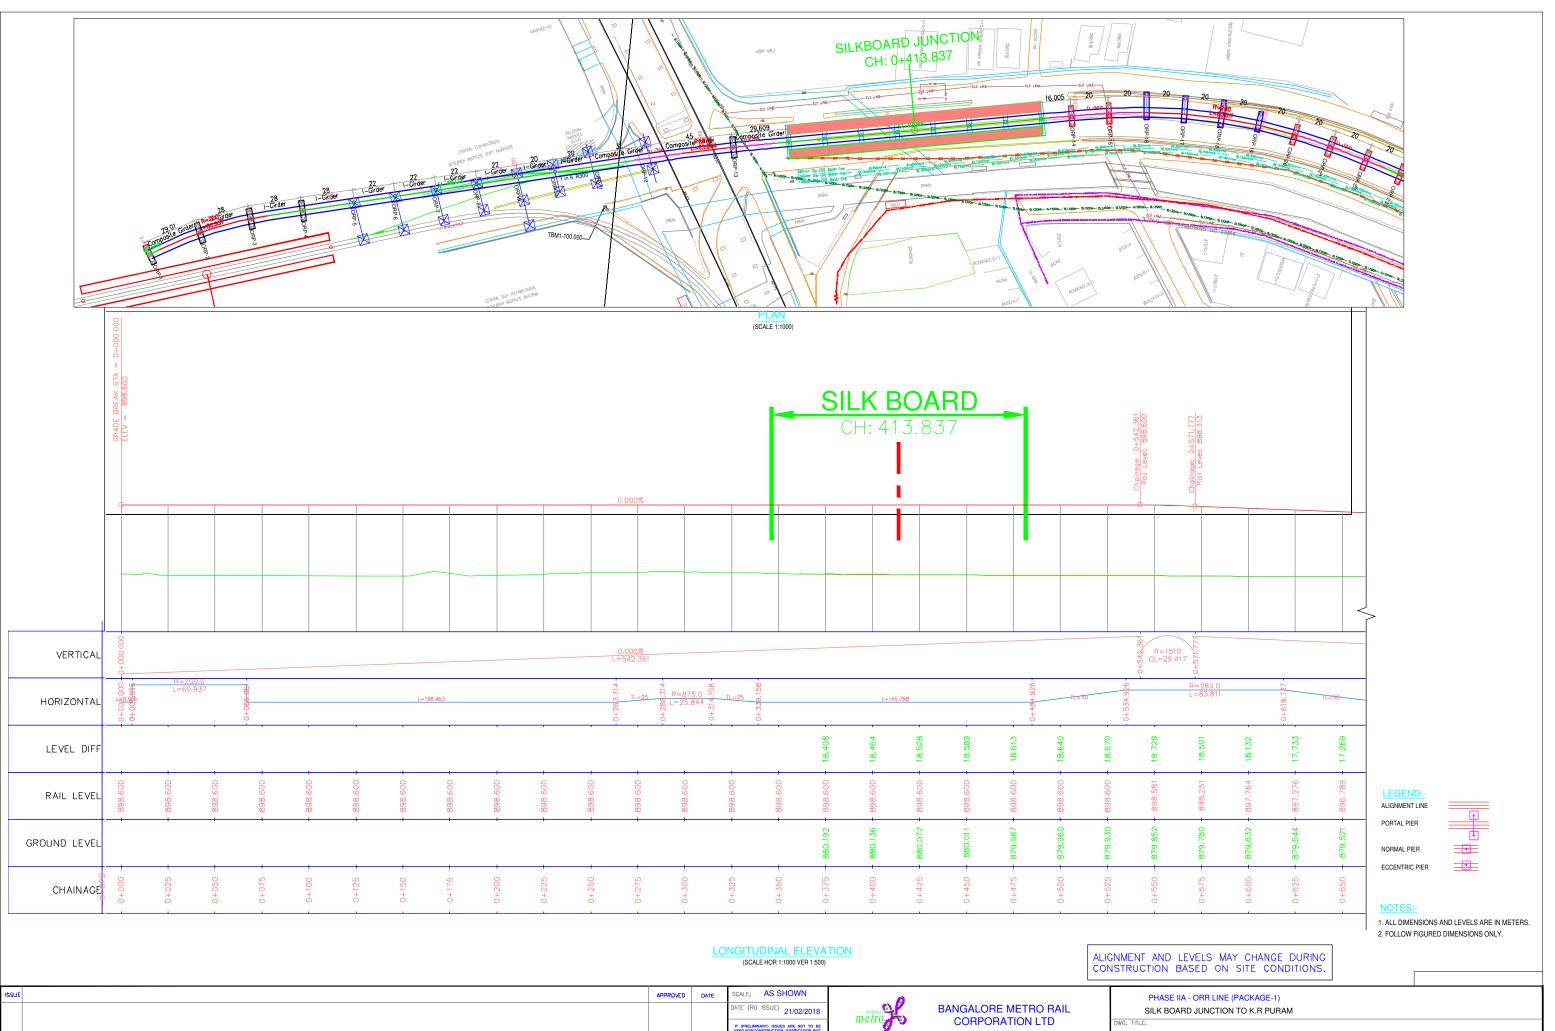

### GENERAL ARRANGEMENT DRAWING (ORP1 - ORP23)

| BMRCL/PH-II | BMRCL/PH-IIA/ORR LINE/VDT/PP/001 |       |        |                                   |  |  |
|-------------|----------------------------------|-------|--------|-----------------------------------|--|--|
|             | DSND:                            | CHKD: | Dy.EE: | DATE(CURRENT ISSUE)<br>05/11/2019 |  |  |
|             |                                  |       |        |                                   |  |  |

SILK BOARD JUNCTION TO K.R PURAM D₩G、TITLE;

CORPORATION LTD A. 3rd Floor, BMTC Complex, K H Road, Shanthinagar, Bangalore -560027 Tel:-080-22969300

DWG NO; BMRCL