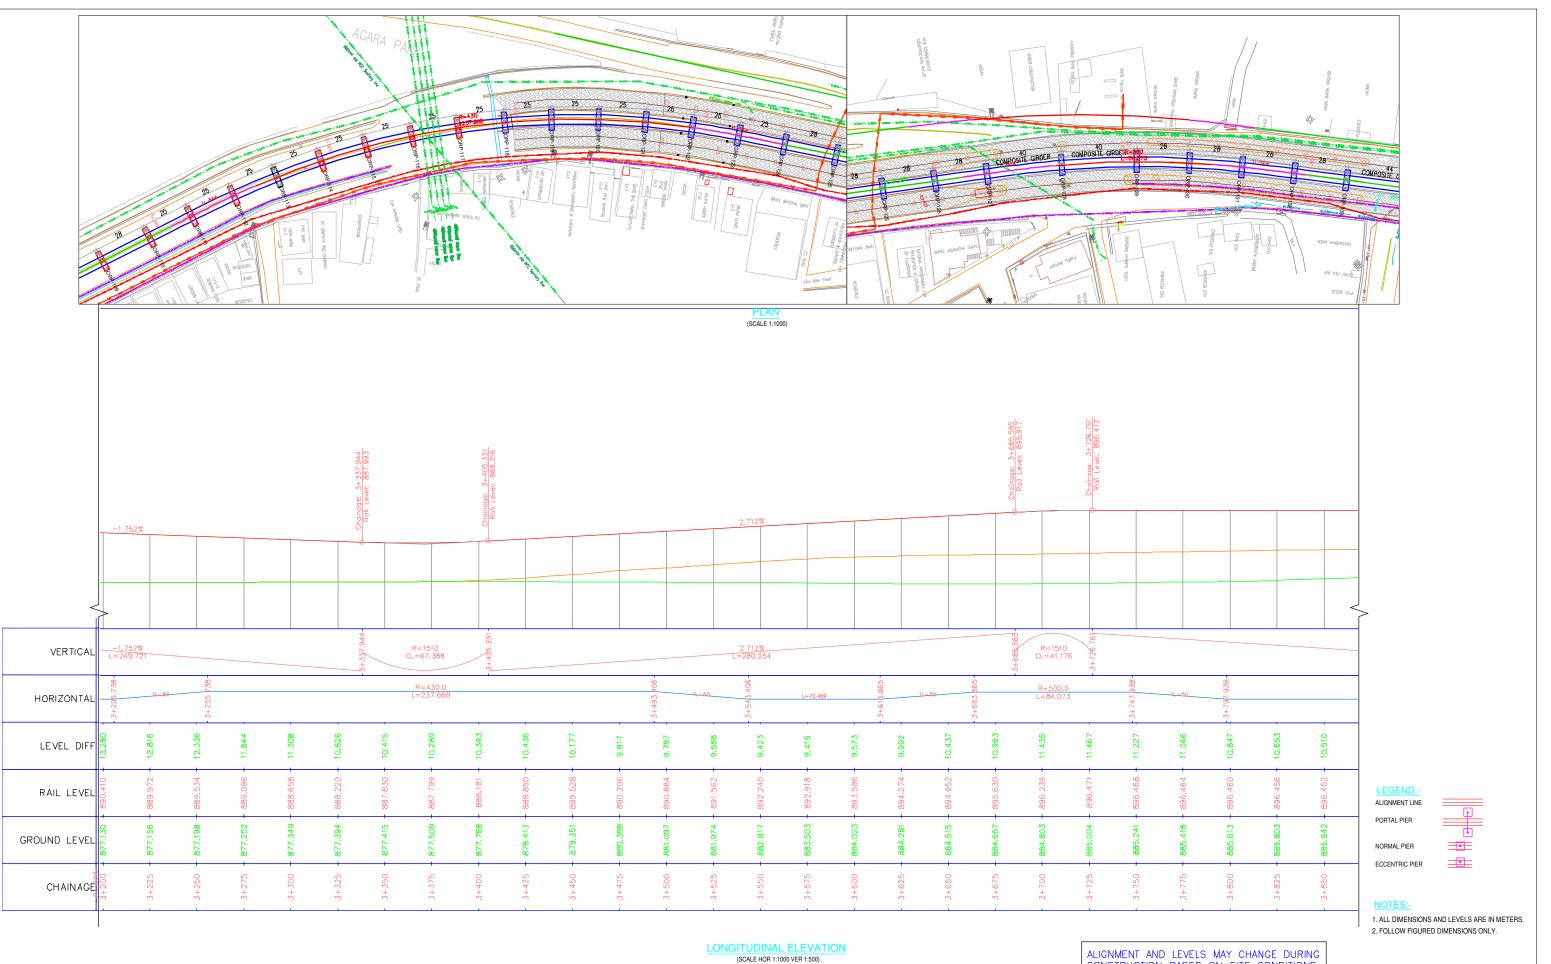

ISSUE

ALIGNMENT LINE PORTAL PIER

NORMAL PIER ECCENTRIC PIER

### NOTES:-

1. ALL DIMENSIONS AND LEVELS ARE IN METERS. 2. FOLLOW FIGURED DIMENSIONS ONLY.

# ALIGNMENT AND LEVELS MAY CHANGE DURING CONSTRUCTION BASED ON SITE CONDITIONS.