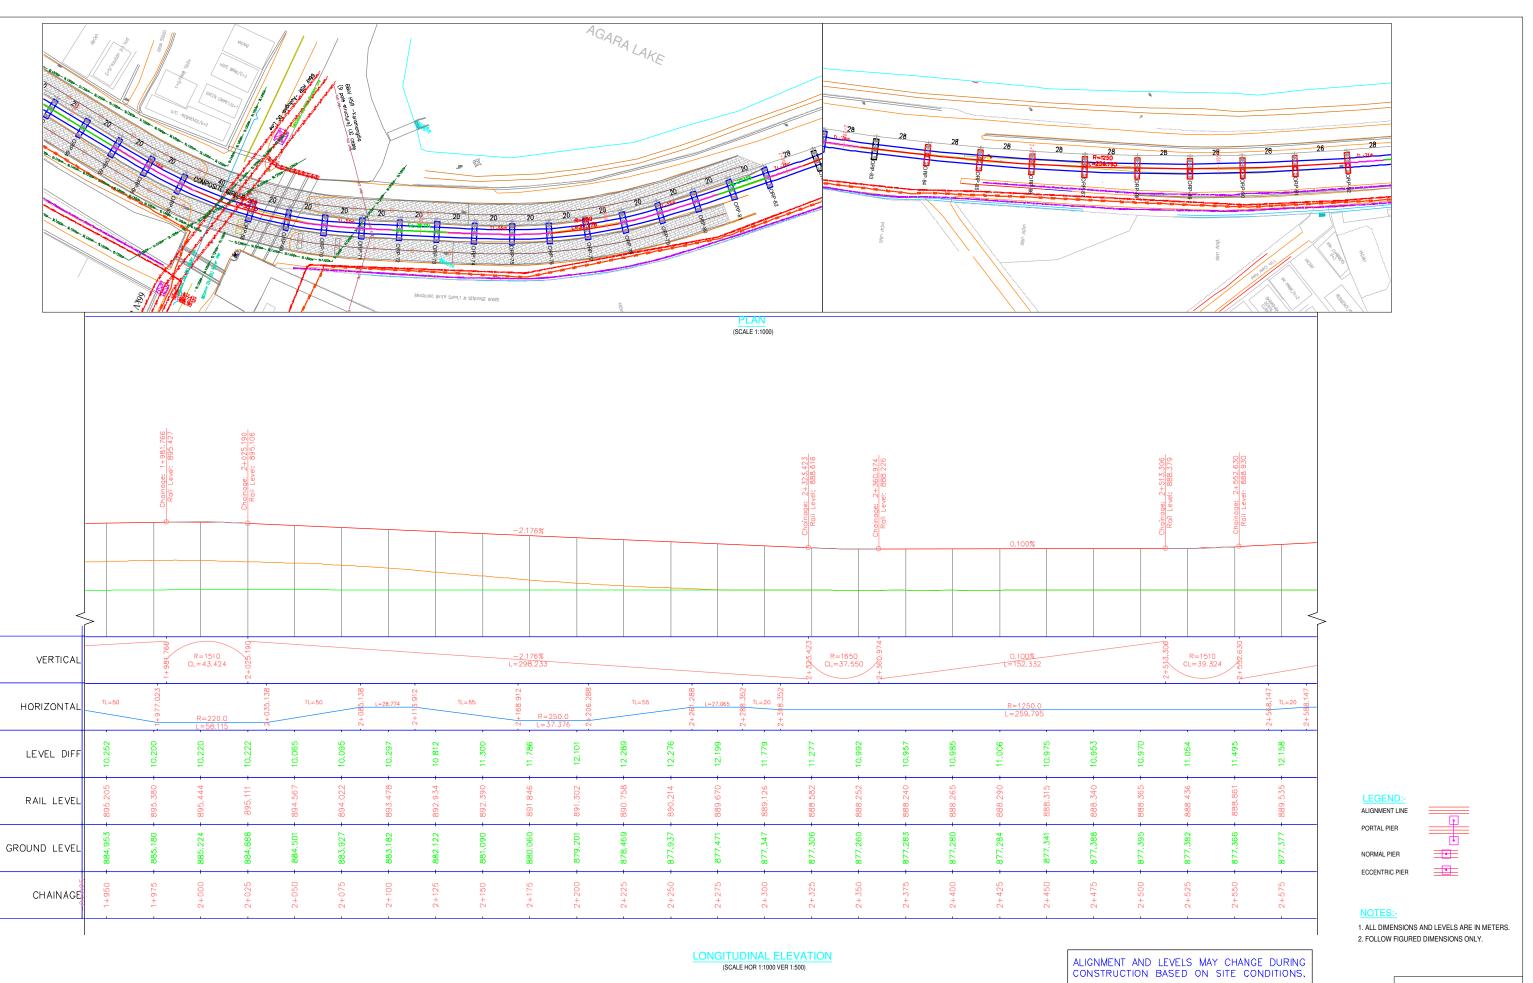

PHASE IIA - ORR LINE (PACKAGE-1)

SILK BOARD JUNCTION TO K.R PURAM

D₩G、TITLE;

DING NO;

GENERAL ARRANGEMENT DRAWING (ORP64- ORP92)

| BMRCL/PH-II | A/ORR LINE/VDT/PP/00 | 4     |        | ISSUE<br>R0                       |
|-------------|----------------------|-------|--------|-----------------------------------|
|             | DSNO:                | CHKD: | Dy.EE: | DATE(CURRENT ISSUE)<br>05/11/2019 |
|             |                      |       |        |                                   |

### GENERAL ARRANGEMENT DRAWING (ORP91- ORP111)

| L/PH-II | A/ORR LINE/VDT/PP/00 | ISSUE<br>R0 |        |                                   |
|---------|----------------------|-------------|--------|-----------------------------------|
|         | DSND:                | CHKD:       | Dy.CE: | DATE(CURRENT ISSUE)<br>05/11/2019 |