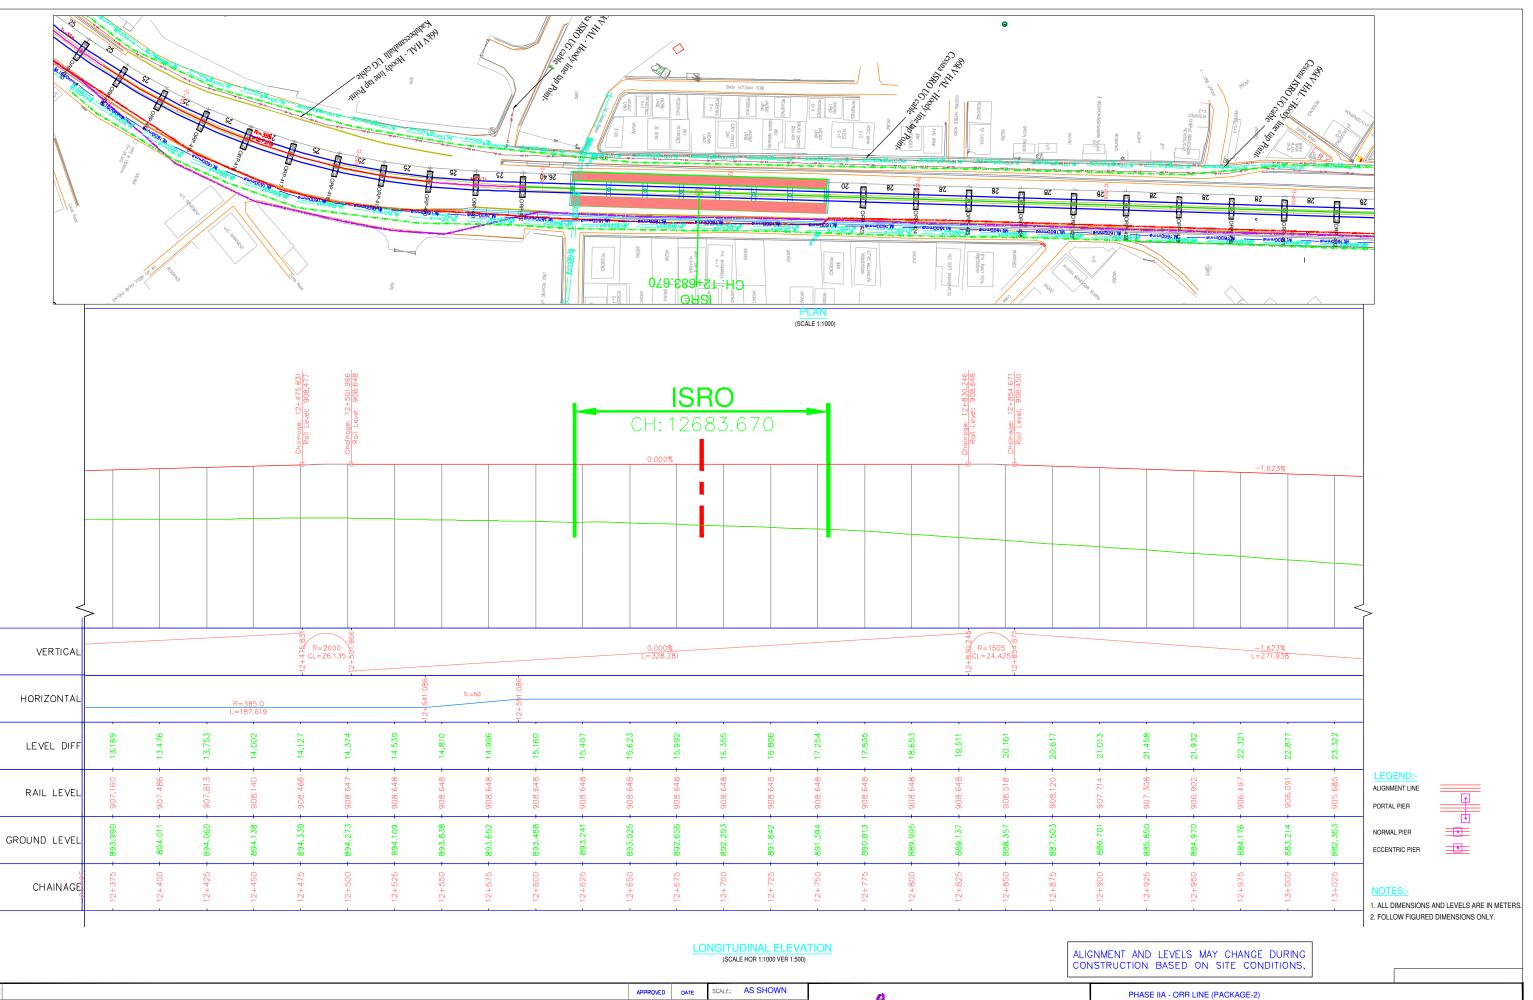

ALIGNMENT AND LEVELS MAY CHANGE DURING CONSTRUCTION BASED ON SITE CONDITIONS.

PHASE IIA - ORR LINE (PACKAGE-1) SILK BOARD JUNCTION TO K.R PURAM D₩G、TITLE; GENERAL ARRANGEMENT DRAWING (ORP109- ORP133) DING NO; BMRCL

### LONGITUDINAL ELEVATION (SCALE HOR 1:1000 VER 1:500) SCALE; AS SHOWN APPROVED DATE metro ATE (R0 ISSUE) 21/02/2018 BANGALORE METRO RAIL CORPORATION LTD D₩G、TITLE; P (PRELIMINARY) ISSUES ARE NOT TO BE USED FOR CONSTRUCTION, FABRICATION BUT ARE ISSUED FOR LIMITED PURPOSES ONLY AS INDICATED IN THE SMALL BLOCK AT THE TOP RIGHT HAND CORNER OF THE TITLE BLOCK. A. 3rd Floor, BMTC Complex, CONSTRUCTION / FABRICATION WORK I VERMITTED ON 'R' (RELEASED) ISSUE INFORMATION CONTAINES WITHIN 'HOLD' I IOT RELEASED FOR CONSTRUCTION ARRICATION FIELD MUST GET DESIG VEROLEVIEWER 'HOLDS' IN TIME BEFOR INFORMATION CONTAINED FOR K H Road, Shanthinagar, DWG NO; Bangalore -560027 Tel:-080-22969300

ISSUE

ALIGNMENT LINE PORTAL PIER

NORMAL PIER ECCENTRIC PIER

### NOTES:-

1. ALL DIMENSIONS AND LEVELS ARE IN METERS. 2. FOLLOW FIGURED DIMENSIONS ONLY.

# ALIGNMENT AND LEVELS MAY CHANGE DURING CONSTRUCTION BASED ON SITE CONDITIONS.