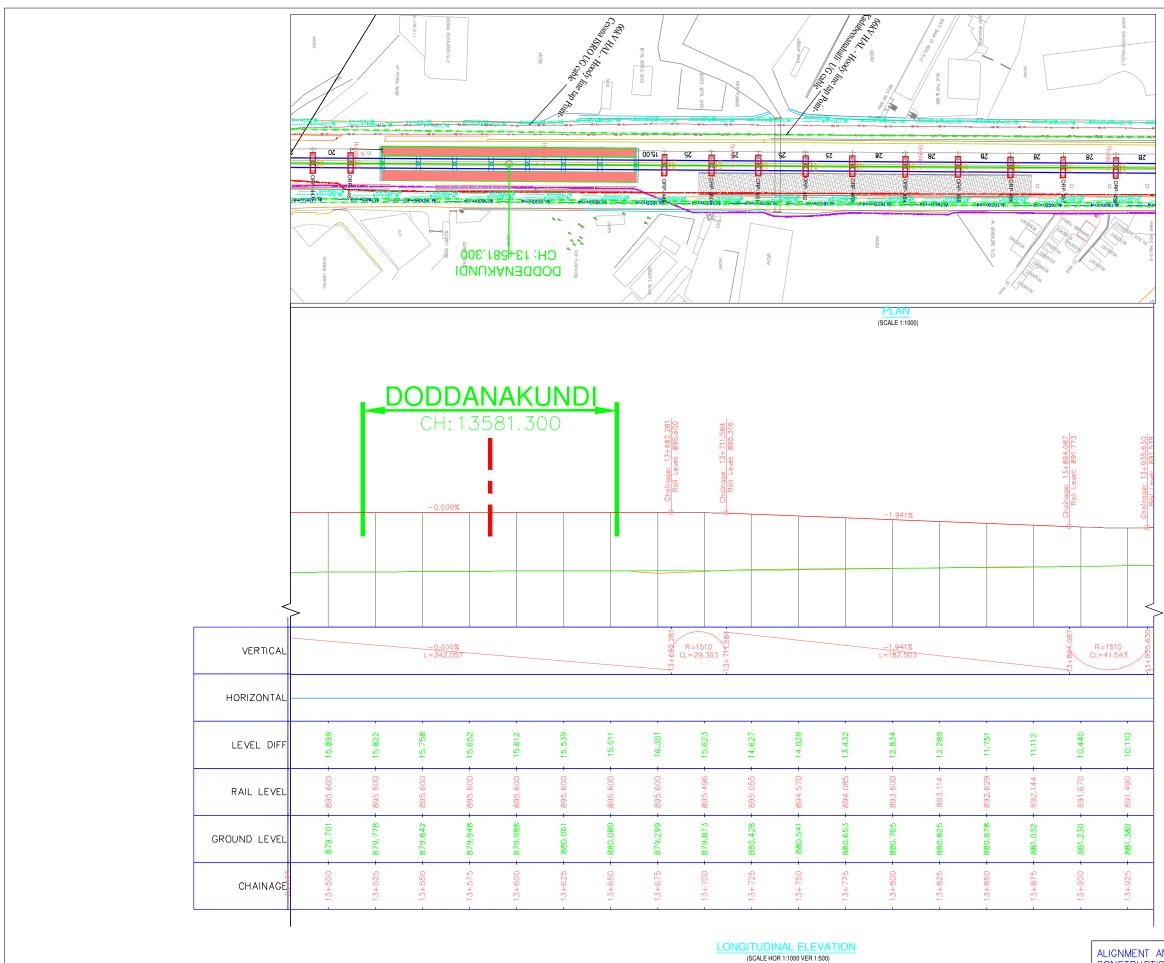

PHASE IIA - ORR LINE (PACKAGE-1)

SILK BOARD JUNCTION TO K.R PURAM

GENERAL ARRANGEMENT DRAWING (ORP133- ORP157)

| BMRCL/PH-II | ISSUE<br>R0 |       |        |                                   |
|-------------|-------------|-------|--------|-----------------------------------|
|             | DSND:       | CHKD: | Dy.EE: | DATE(CURRENT ISSUE)<br>05/11/2019 |
|             |             |       |        |                                   |

### LONGITUDINAL ELEVATION (SCALE HOR 1:1000 VER 1:500) SCALE; AS SHOWN APPROVED DATE metro ATE (R0 ISSUE) 21/02/2018 BANGALORE METRO RAIL CORPORATION LTD D₩G、TITLE; P (PRELIMINARY) ISSUES ARE NOT TO BE USED FOR CONSTRUCTION, FABRICATION BUT ARE ISSUED FOR LIMITED PURPOSES ONLY AS INDICATED IN THE SMALL BLOCK AT THE TOP RIGHT HAND CORNER OF THE TITLE BLOCK. A. 3rd Floor, BMTC Complex, CONSTRUCTION / FABRICATION WORK I VERMITTED ON 'R' (RELEASED) ISSUE INFORMATION CONTAINES WITHIN 'HOLD' I IOT RELEASED FOR CONSTRUCTION ARRICATION FIELD MUST GET DESIG VEROLEVIEWER 'HOLDS' IN TIME BEFOR INFORMATION CONTAINED FOR K H Road, Shanthinagar, DWG NO; Bangalore -560027 Tel:-080-22969300