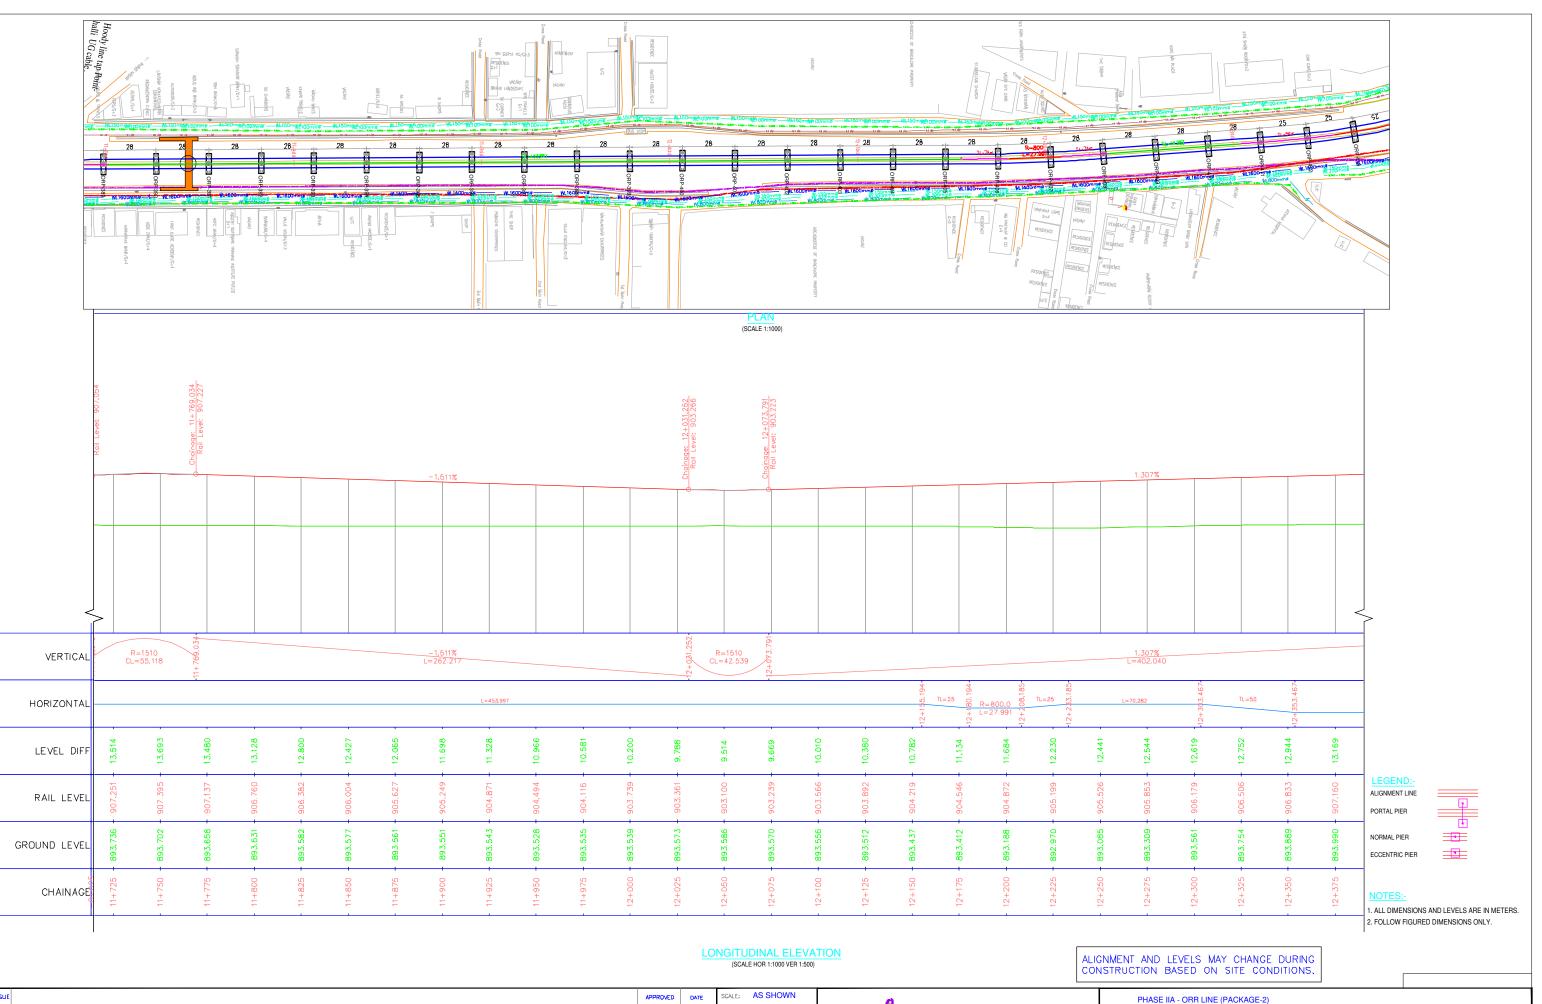

### GENERAL ARRANGEMENT DRAWING (ORP389- ORP413)

| BMRCL/PH-IIA/ORR LINE/VDT/PP/019 |       |       |        | ISSUE<br>R0                       |
|----------------------------------|-------|-------|--------|-----------------------------------|
|                                  | DSND: | СНКО: | Dy.EE: | DATE(CURRENT ISSUE)<br>05/11/2019 |