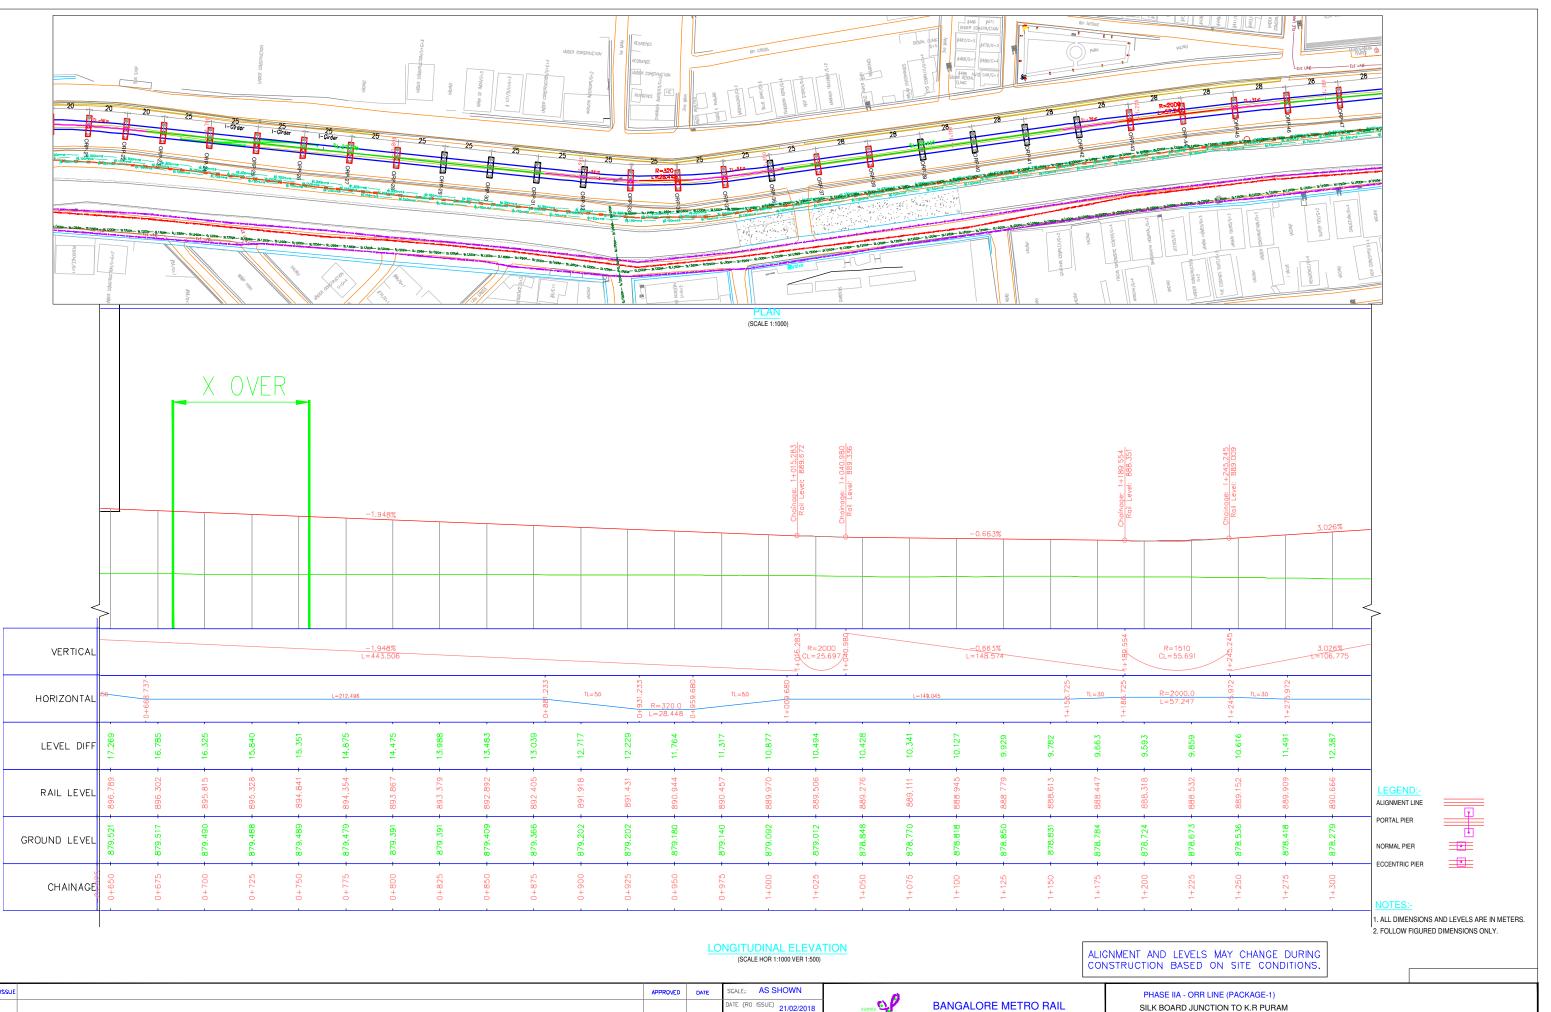

### GENERAL ARRANGEMENT DRAWING (ORP21 - ORP47)

| L/PH-II | A/ORR LINE/VDT/PP/00 | R0    |        |                                   |
|---------|----------------------|-------|--------|-----------------------------------|
|         | DSNO:                | CHKD: | Dy.EE: | DATE(CURRENT ISSUE)<br>05/11/2019 |
|         |                      |       |        |                                   |

SILK BOARD JUNCTION TO K.R PURAM WG, TITLE; DING NO; BMRCL

GENERAL ARRANGEMENT DRAWING (ORP46 - ORP67)

| L/PH-IIA | VORR LINE/VDT/PP/00 | ISSUE<br>R0 |        |                                   |
|----------|---------------------|-------------|--------|-----------------------------------|
|          | DSND:               | СНКВ:       | Dy.EE: | DATE(CURRENT ISSUE)<br>05/11/2019 |