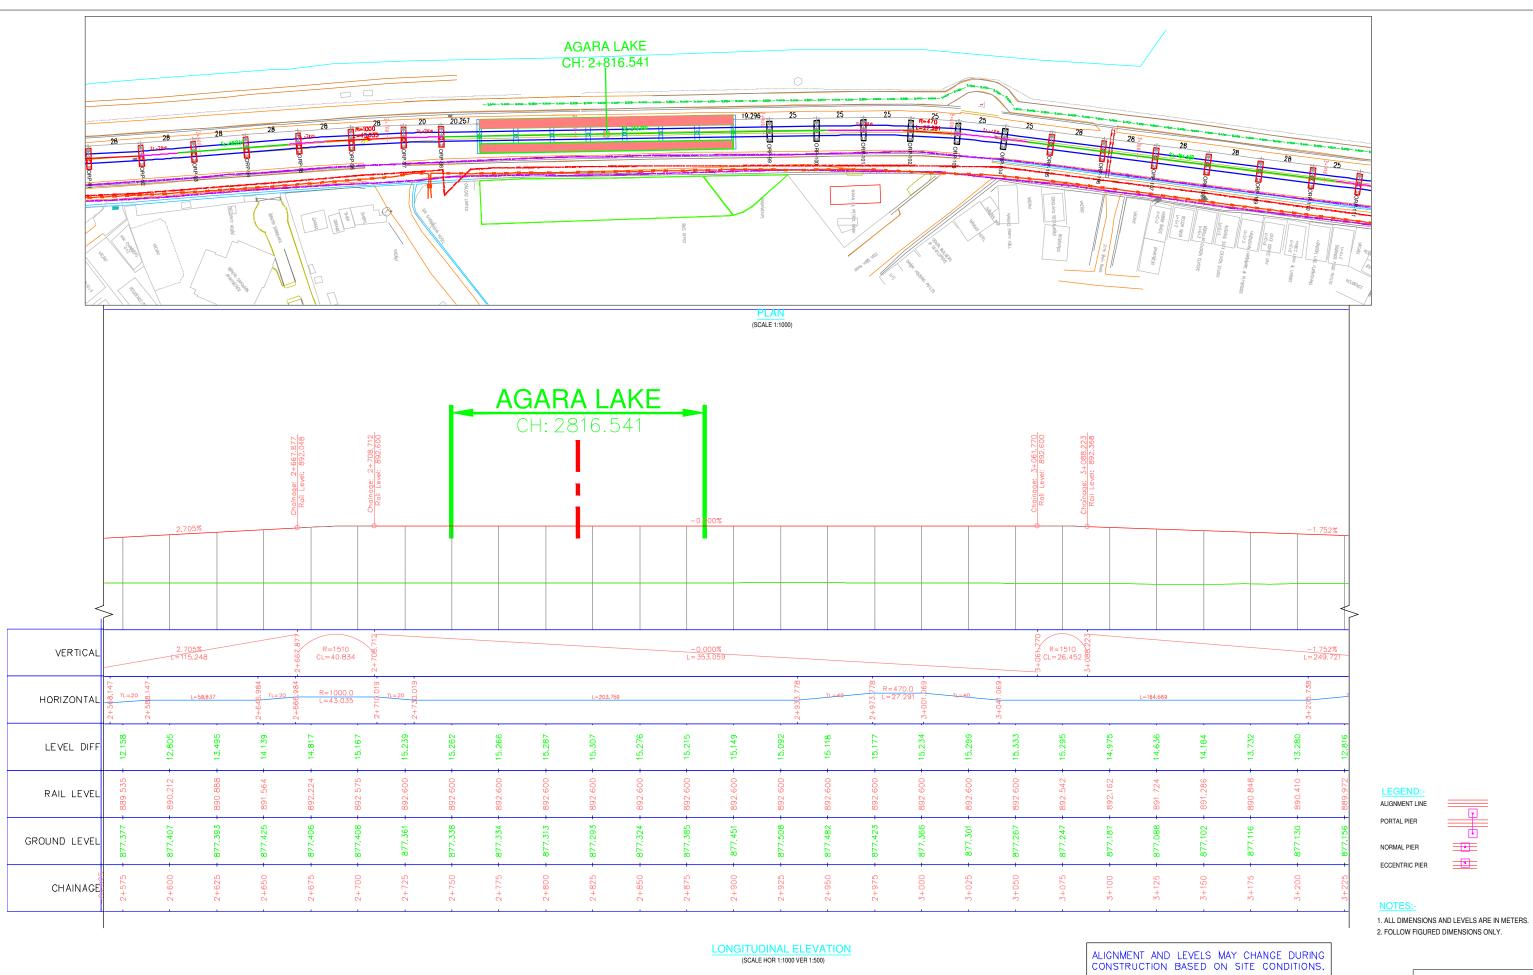

ISSUE

ALIGNMENT LINE PORTAL PIER

NORMAL PIER ECCENTRIC PIER

### NOTES:-

1. ALL DIMENSIONS AND LEVELS ARE IN METERS. 2. FOLLOW FIGURED DIMENSIONS ONLY.

# ALIGNMENT AND LEVELS MAY CHANGE DURING CONSTRUCTION BASED ON SITE CONDITIONS.