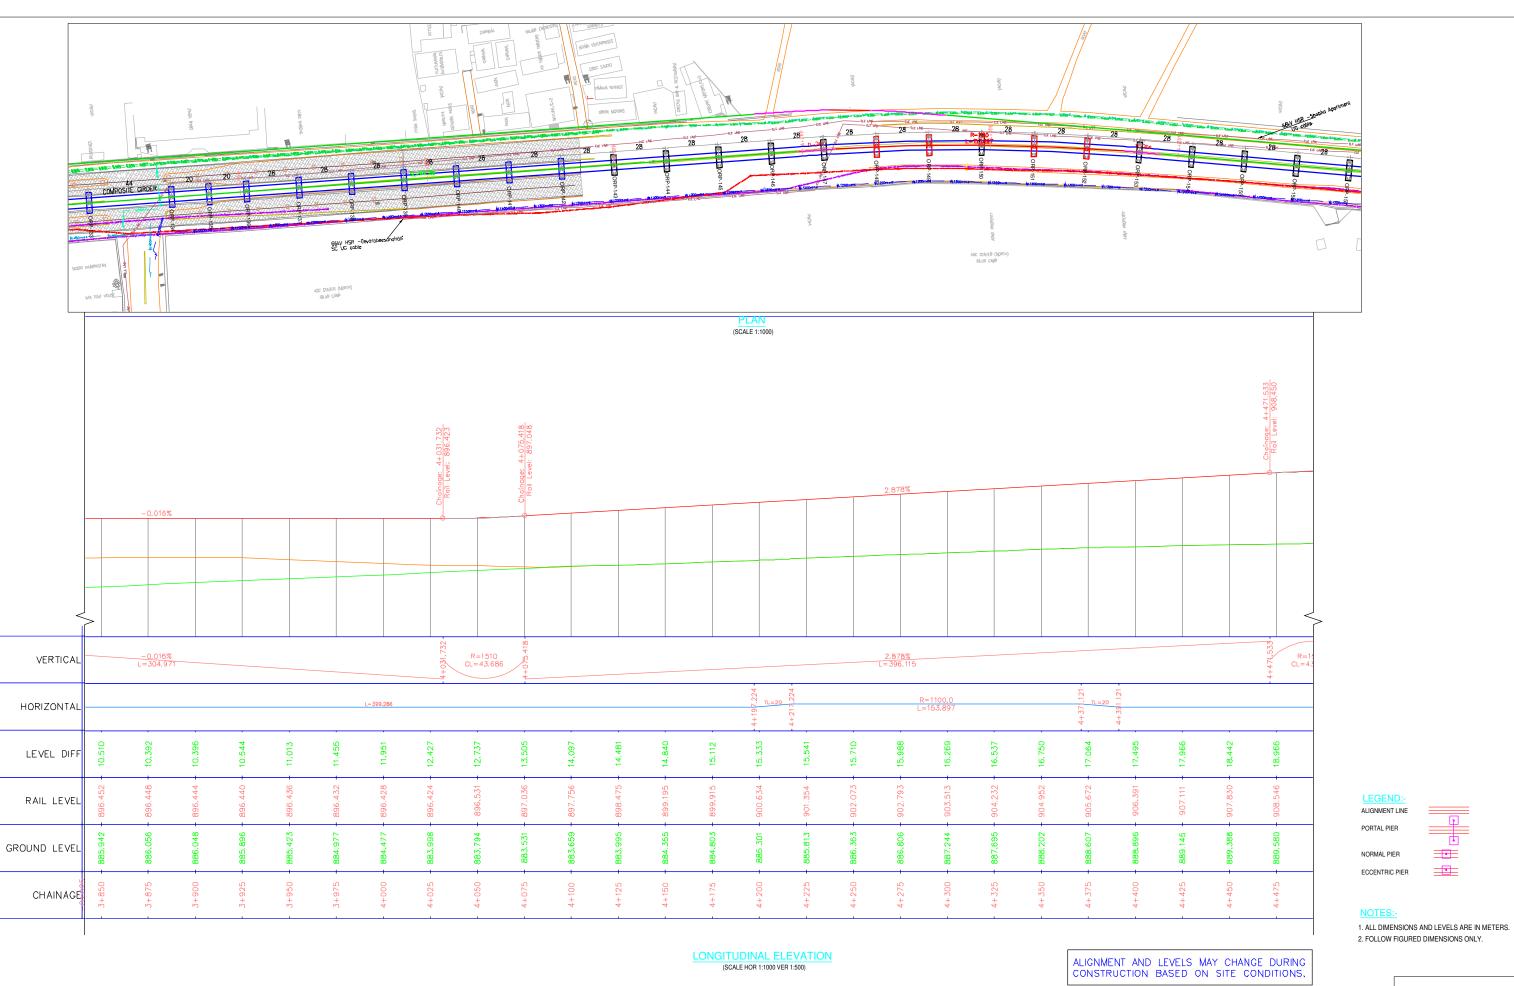

ISSUE

ALIGNMENT LINE PORTAL PIER

NORMAL PIER ECCENTRIC PIER

### NOTES:-

1. ALL DIMENSIONS AND LEVELS ARE IN METERS. 2. FOLLOW FIGURED DIMENSIONS ONLY.

# ALIGNMENT AND LEVELS MAY CHANGE DURING CONSTRUCTION BASED ON SITE CONDITIONS.