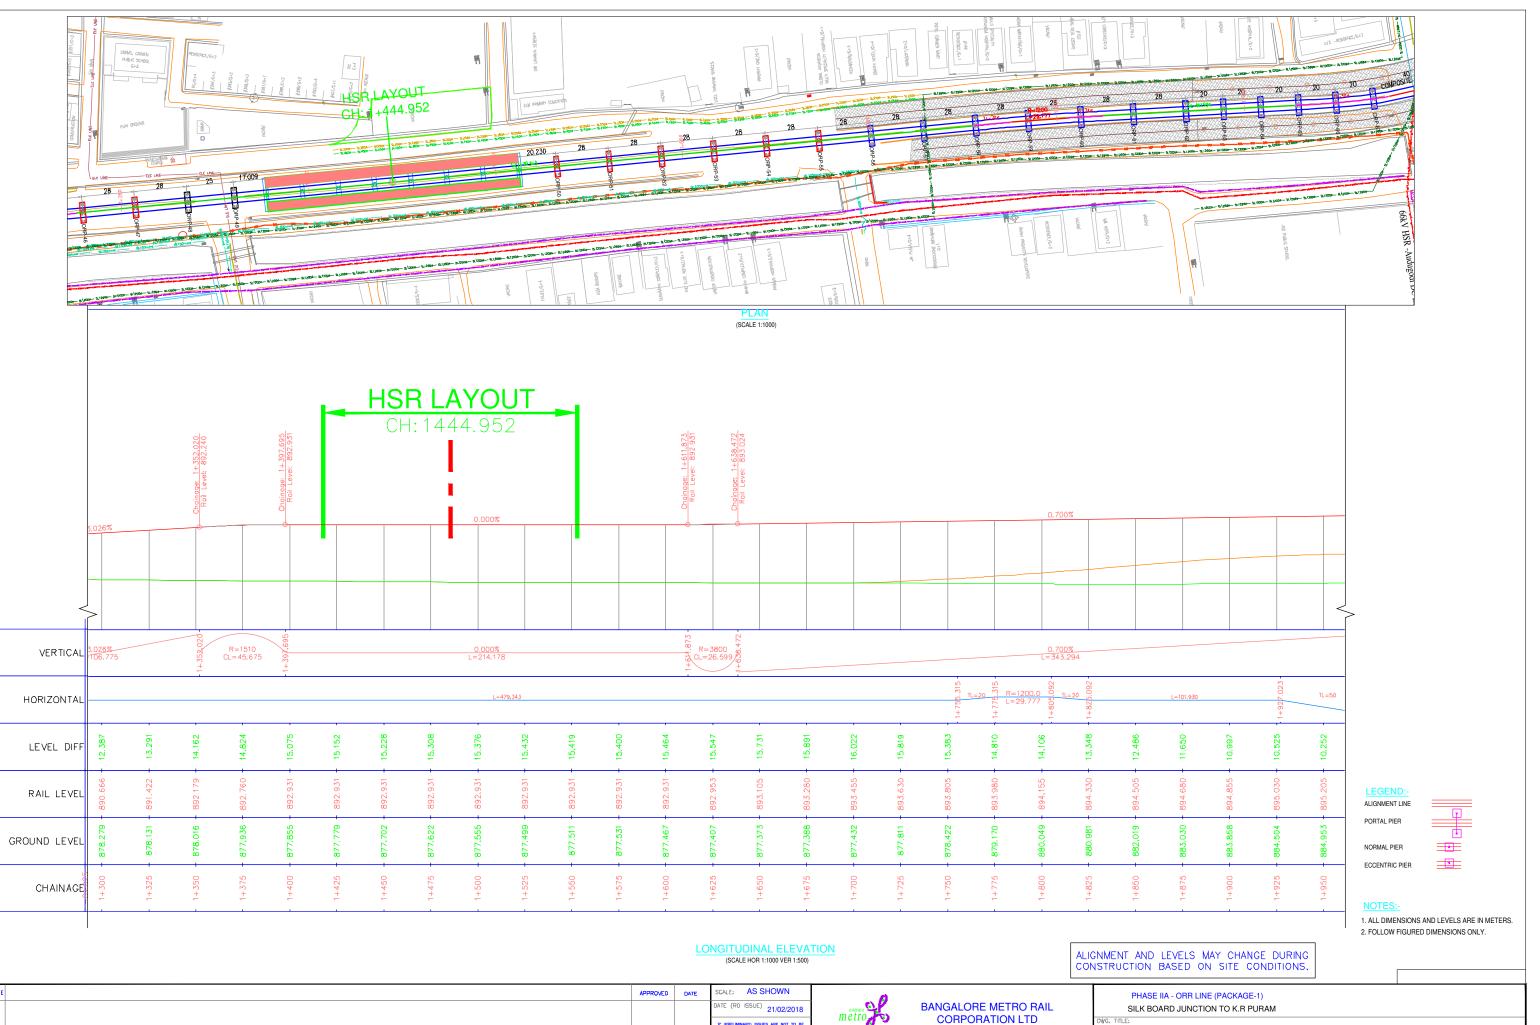

SILK BOARD JUNCTION TO K.R PURAM WG, TITLE; DING NO; BMRCL

GENERAL ARRANGEMENT DRAWING (ORP46 - ORP67)

| L/PH-IIA | VORR LINE/VDT/PP/00 | ISSUE<br>R0 |        |                                   |
|----------|---------------------|-------------|--------|-----------------------------------|
|          | DSND:               | СНКВ:       | Dy.EE: | DATE(CURRENT ISSUE)<br>05/11/2019 |

PHASE IIA - ORR LINE (PACKAGE-1)

SILK BOARD JUNCTION TO K.R PURAM

D₩G、TITLE;

DING NO;

GENERAL ARRANGEMENT DRAWING (ORP64- ORP92)

| BMRCL/PH-II | A/ORR LINE/VDT/PP/00 | 4     |        | ISSUE<br>R0                       |
|-------------|----------------------|-------|--------|-----------------------------------|
|             | DSNO:                | CHKD: | Dy.EE: | DATE(CURRENT ISSUE)<br>05/11/2019 |
|             |                      |       |        |                                   |