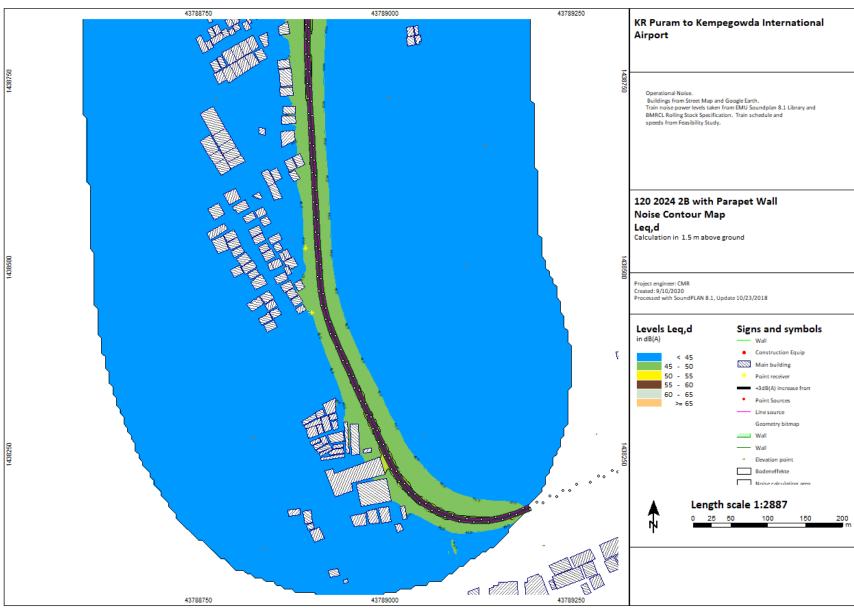

P(p) = P(p) + p(p) + p(p) + (p) +

KR Puram to Kempegowda International Airport

2024, 2031, 2041

Chauss (Binguitor) OnsDrivit Deutson BANGALORE METRO/Natur Assessment/28 15d 2024 aga

C:\Users\Bingrufojr\OneDrive\Desktop\BANGALORE METRO\Noise Assessment\2B 16d 2024.sgs