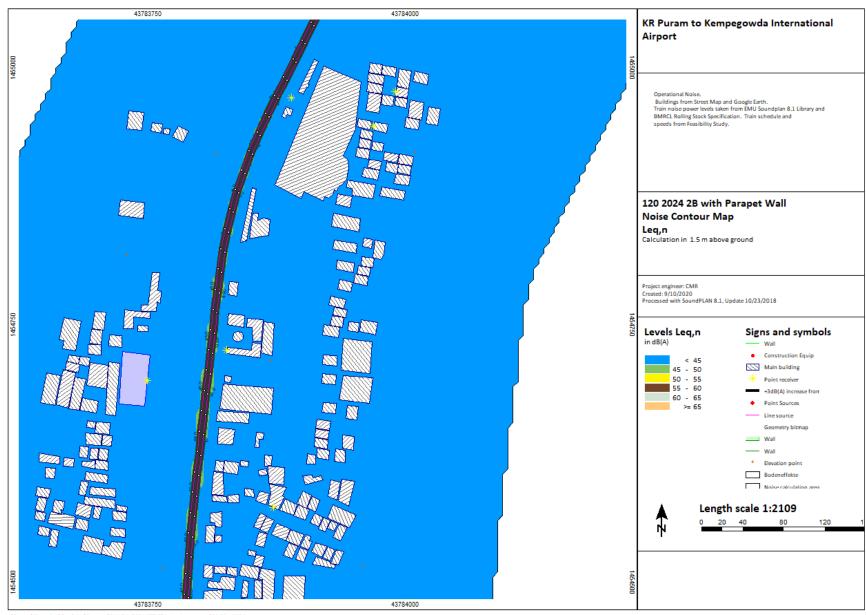

P(p) = P(p) + p(p) + p(p) + (p) +

KR Puram to Kempegowda International Airport

2024, 2031, 2041

Chauss (Binguitor) OnsDrivit Deutson BANGALORE METRO/Natur Assessment/28 15d 2024 aga

C:\Users\Bingrufojr\OneDrive\Desktop\BANGALORE METRO\Noise Assessment\2B 16d 2024.sgs