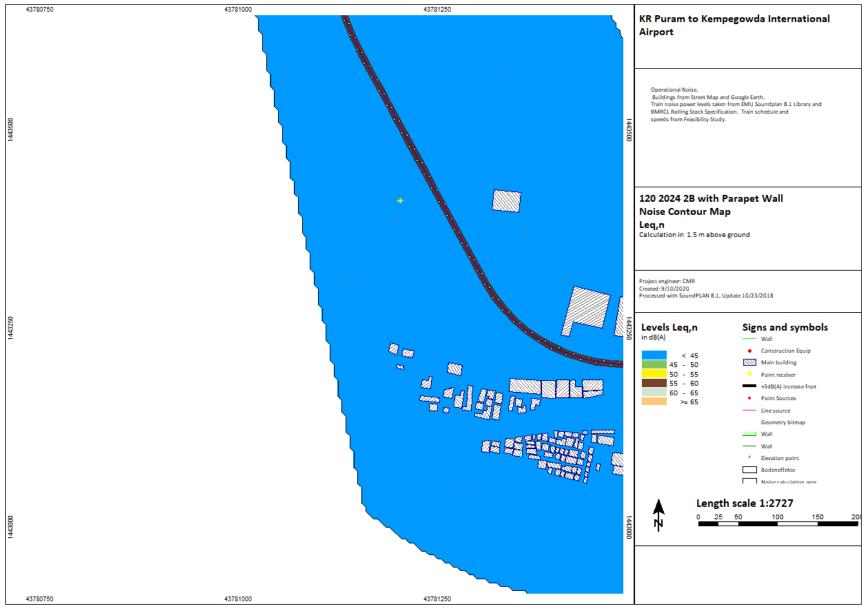

P(p) = P(p) + p(p) + p(p) + (p) +

KR Puram to Kempegowda International Airport

2024, 2031, 2041

Chauss (Binguitor) OnsDrivit Deutson BANGALORE METRO/Natur Assessment/28 15d 2024 aga

C:\Users\Bingrufojr\OneDrive\Desktop\BANGALORE METRO\Noise Assessment\2B 16d 2024.sgs