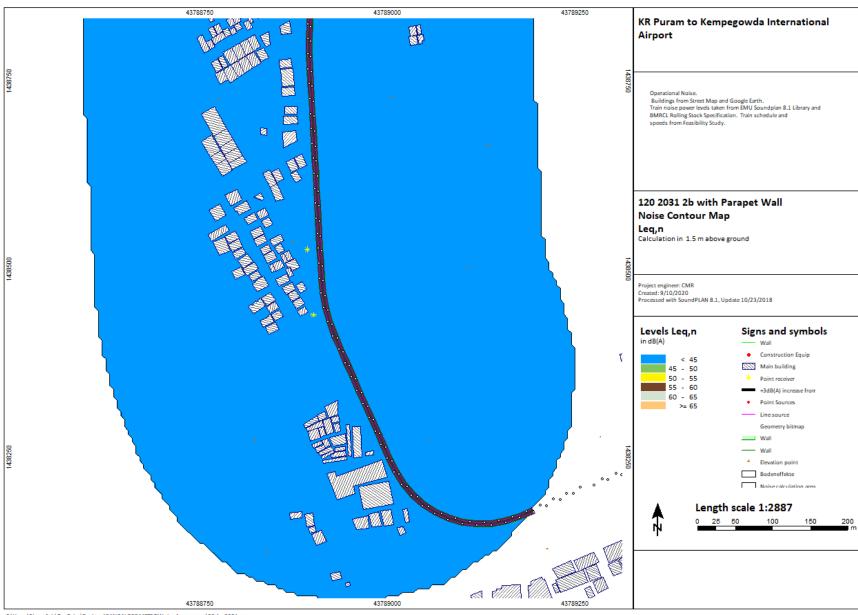

P(p) = P(p) + p(p) + p(p) + (p) +

KR Puram to Kempegowda International Airport

2024, 2031, 2041

Chauss (Binguitor) OnsDrivit Deutson BANGALORE METRO/Natur Assessment/28 15d 2024 aga

C:\Users\Bingrufojr\OneDrive\Desktop\BANGALORE METRO\Noise Assessment\2B 16d 2024.sgs