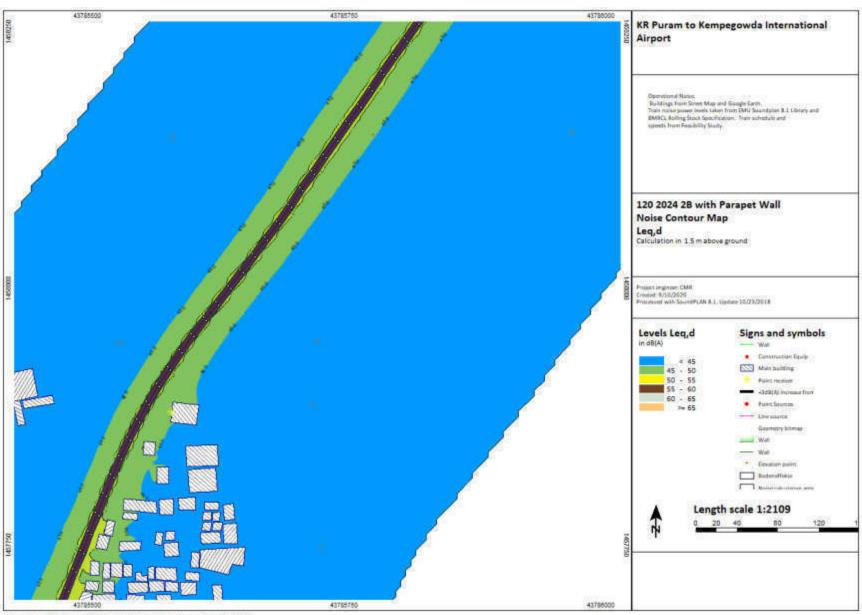

P(p) = P(p) + p(p) + p(p) + (p) +

KR Puram to Kempegowda International Airport

2024, 2031, 2041

Chauss (Binguitor) OnsDrivit Deutson BANGALORE METRO/Natur Assessment/28 15d 2024 aga

C:\Users\Bingrufojr\OneDrive\Desktop\BANGALORE METRO\Noise Assessment\2B 16d 2024.sgs