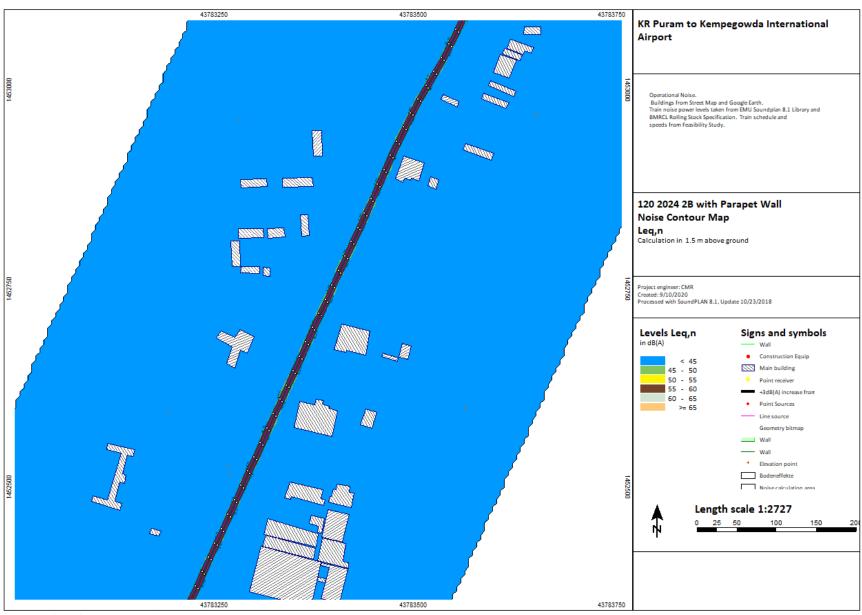

P(p) = P(p) + p(p) + p(p) + (p) +

KR Puram to Kempegowda International Airport

2024, 2031, 2041

Chauss (Binguitor) OnsDrivit Deutson BANGALORE METRO/Natur Assessment/28 15d 2024 aga

C:\Users\Bingrufojr\OneDrive\Desktop\BANGALORE METRO\Noise Assessment\2B 16d 2024.sgs