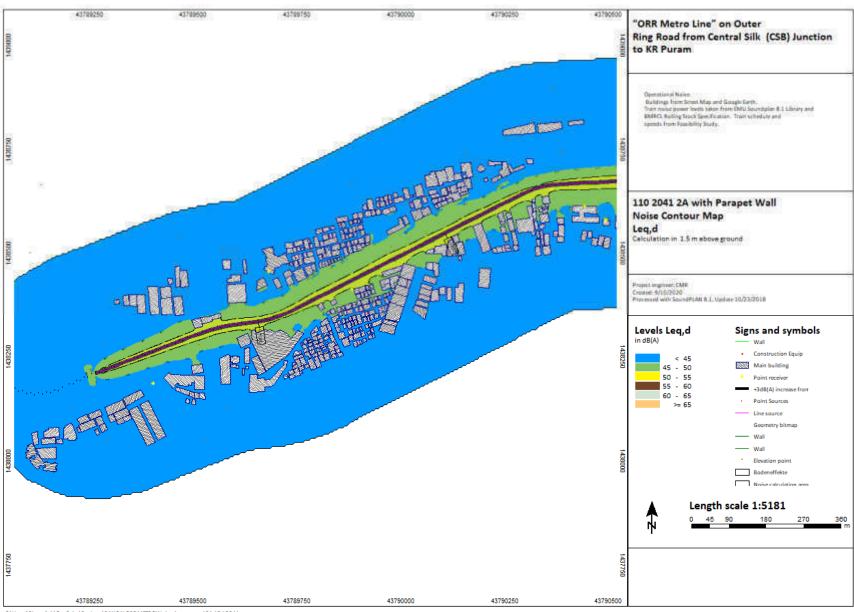

P(p) = P(p) + p(p) + p(p) + (p) +

KR Puram to Kempegowda International Airport

2024, 2031, 2041

Chauss (Binguitor) OnsDrivit Deutson BANGALORE METRO/Natur Assessment/28 15d 2024 aga

C:\Users\Bingrufojr\OneDrive\Desktop\BANGALORE METRO\Noise Assessment\2B 16d 2024.sgs