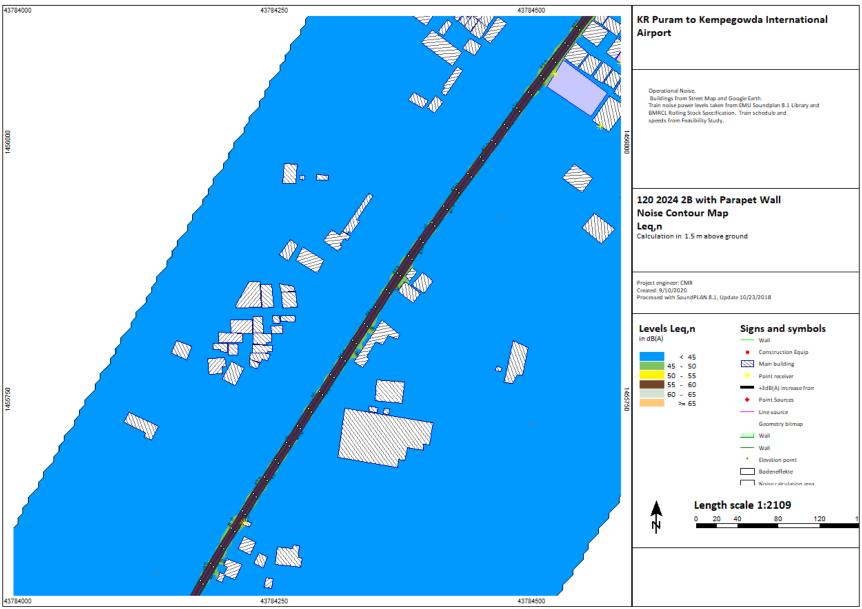

P(p) = P(p) + p(p) + p(p) + (p) +

KR Puram to Kempegowda International Airport

2024, 2031, 2041

Chauss (Binguitor) OnsDrivit Deutson BANGALORE METRO/Natur Assessment/28 15d 2024 aga

C:\Users\Bingrufojr\OneDrive\Desktop\BANGALORE METRO\Noise Assessment\2B 16d 2024.sgs