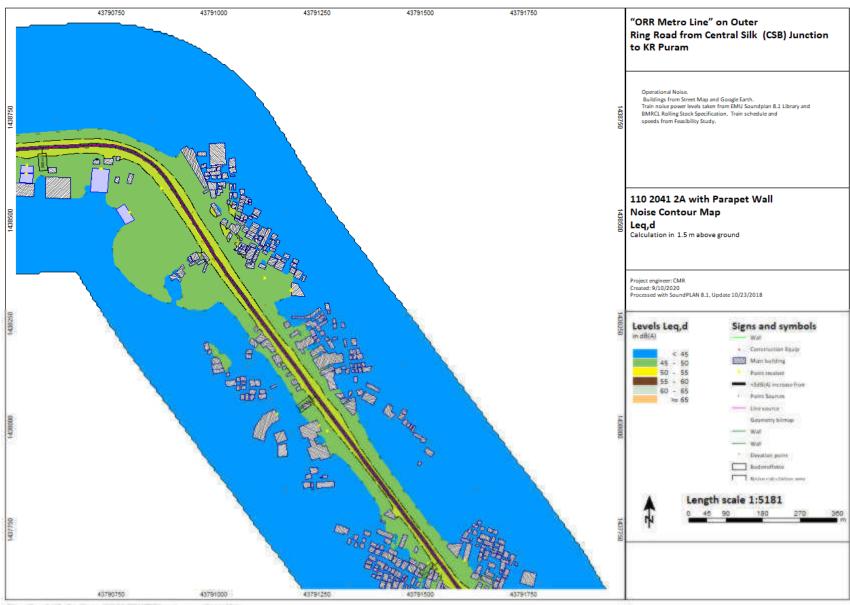

P(p) = P(p) + p(p) + p(p) + (p) +

KR Puram to Kempegowda International Airport

2024, 2031, 2041

Chauss (Binguitor) OnsDrivit Deutson BANGALORE METRO/Natur Assessment/28 15d 2024 aga

C:\Users\Bingrufojr\OneDrive\Desktop\BANGALORE METRO\Noise Assessment\2B 16d 2024.sgs