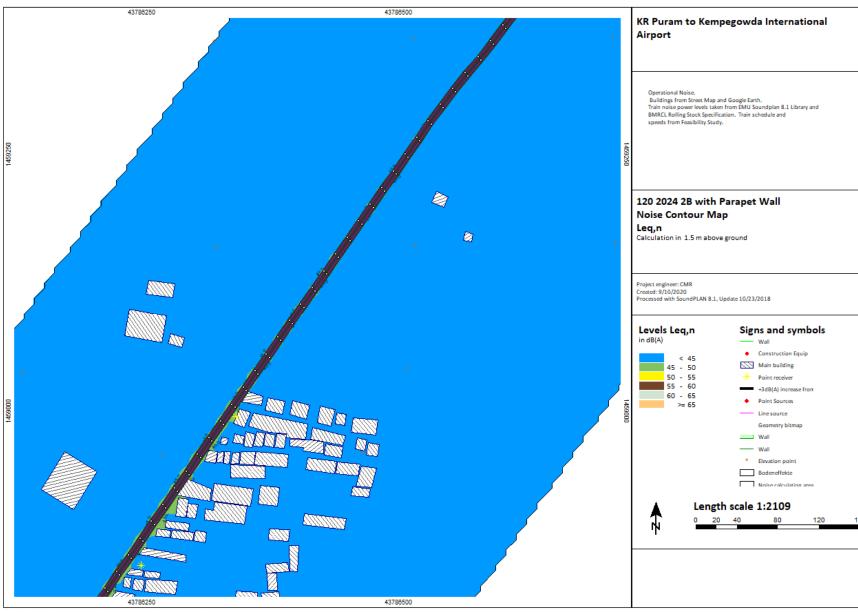

P(p) = P(p) + p(p) + p(p) + (p) +

KR Puram to Kempegowda International Airport

2024, 2031, 2041

Chauss (Binguitor) OnsDrivit Deutson BANGALORE METRO/Natur Assessment/28 15d 2024 aga

C:\Users\Bingrufojr\OneDrive\Desktop\BANGALORE METRO\Noise Assessment\2B 16d 2024.sgs