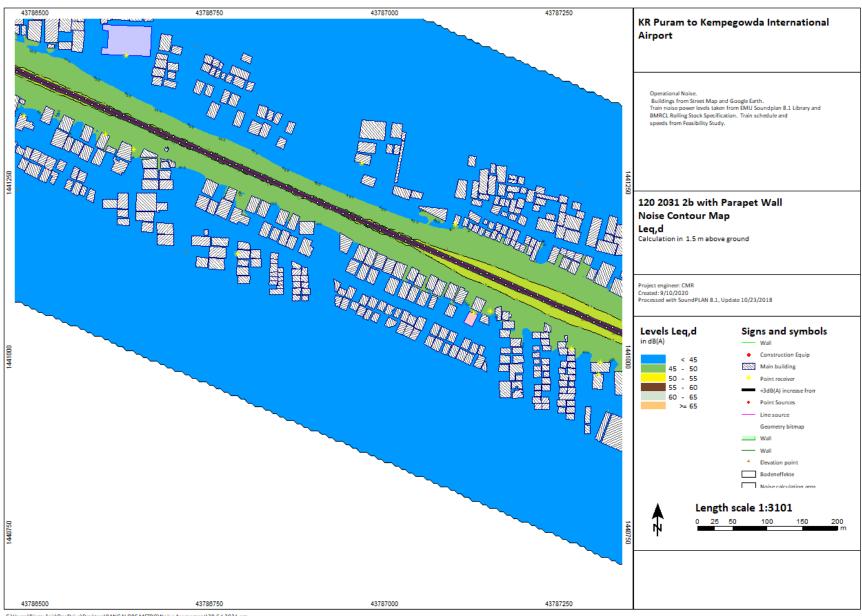

P(p) = P(p) + p(p) + p(p) + (p) +

KR Puram to Kempegowda International Airport

2024, 2031, 2041

Chauss (Binguitor) OnsDrivit Deutson BANGALORE METRO/Natur Assessment/28 15d 2024 aga

C:\Users\Bingrufojr\OneDrive\Desktop\BANGALORE METRO\Noise Assessment\2B 16d 2024.sgs