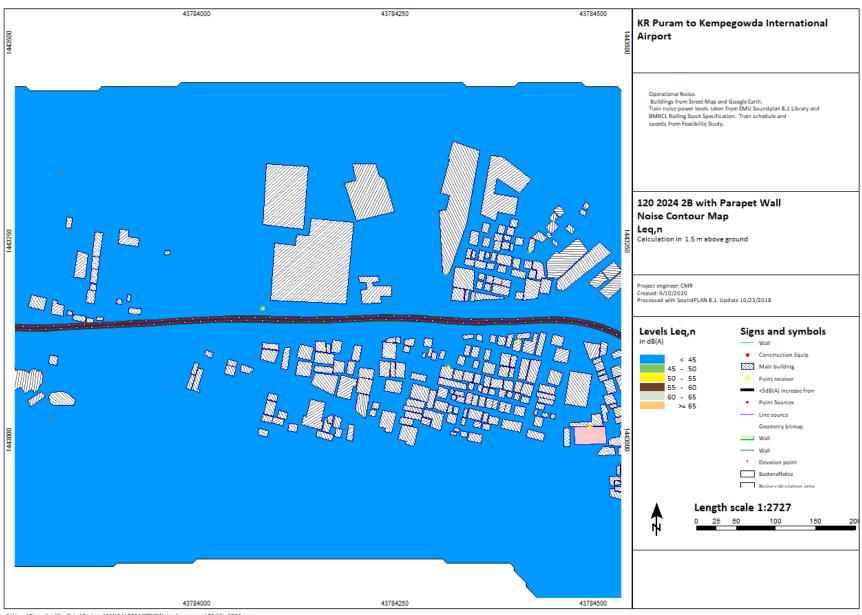

P(p) = P(p) + p(p) + p(p) + (p) +

KR Puram to Kempegowda International Airport

2024, 2031, 2041

Chauss (Binguitor) OnsDrivit Deutson BANGALORE METRO/Natur Assessment/28 15d 2024 aga

C:\Users\Bingrufojr\OneDrive\Desktop\BANGALORE METRO\Noise Assessment\2B 16d 2024.sgs