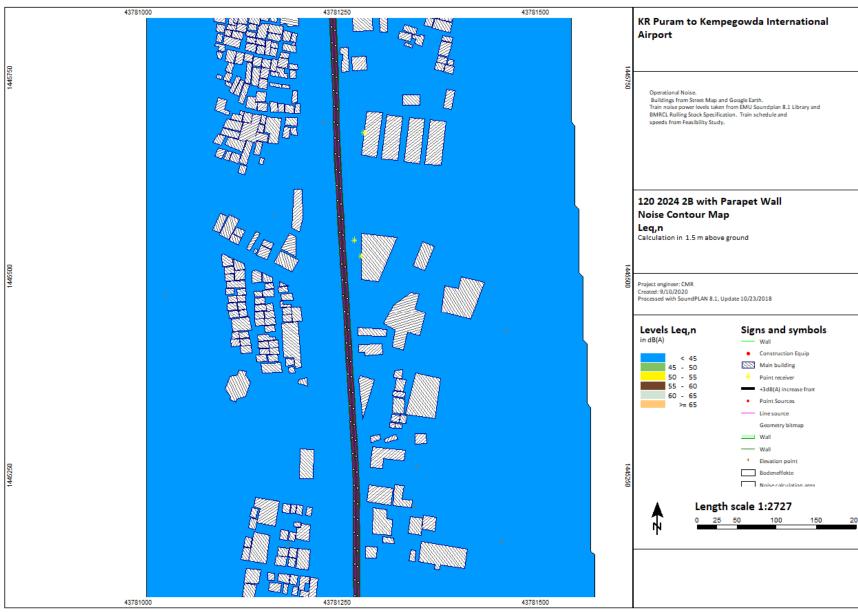

P(p) = P(p) + p(p) + p(p) + (p) +

KR Puram to Kempegowda International Airport

2024, 2031, 2041

Chauss (Binguitor) OnsDrivit Deutson BANGALORE METRO/Natur Assessment/28 15d 2024 aga

C:\Users\Bingrufojr\OneDrive\Desktop\BANGALORE METRO\Noise Assessment\2B 16d 2024.sgs