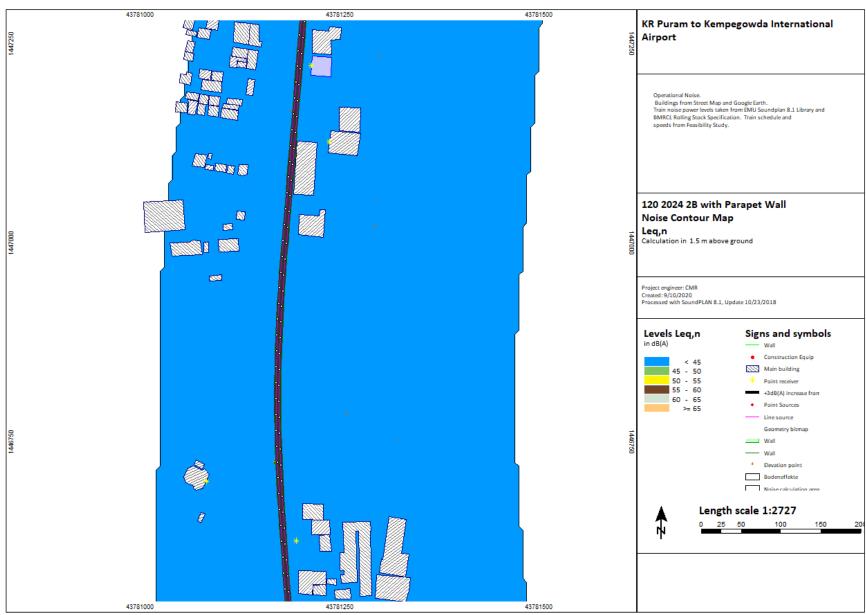

P(p) = P(p) + p(p) + p(p) + (p) +

KR Puram to Kempegowda International Airport

2024, 2031, 2041

Chauss (Binguitor) OnsDrivit Deutson BANGALORE METRO/Natur Assessment/28 15d 2024 aga

C:\Users\Bingrufojr\OneDrive\Desktop\BANGALORE METRO\Noise Assessment\2B 16d 2024.sgs