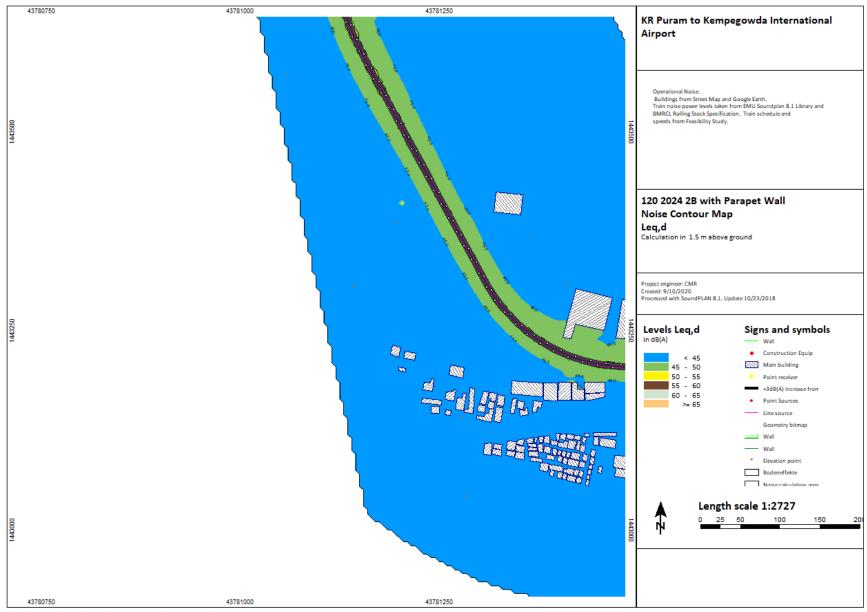

P(p) = P(p) + p(p) + p(p) + (p) +

KR Puram to Kempegowda International Airport

2024, 2031, 2041

Chauss (Binguitor) OnsDrivit Deutson BANGALORE METRO/Natur Assessment/28 15d 2024 aga

C:\Users\Bingrufojr\OneDrive\Desktop\BANGALORE METRO\Noise Assessment\2B 16d 2024.sgs