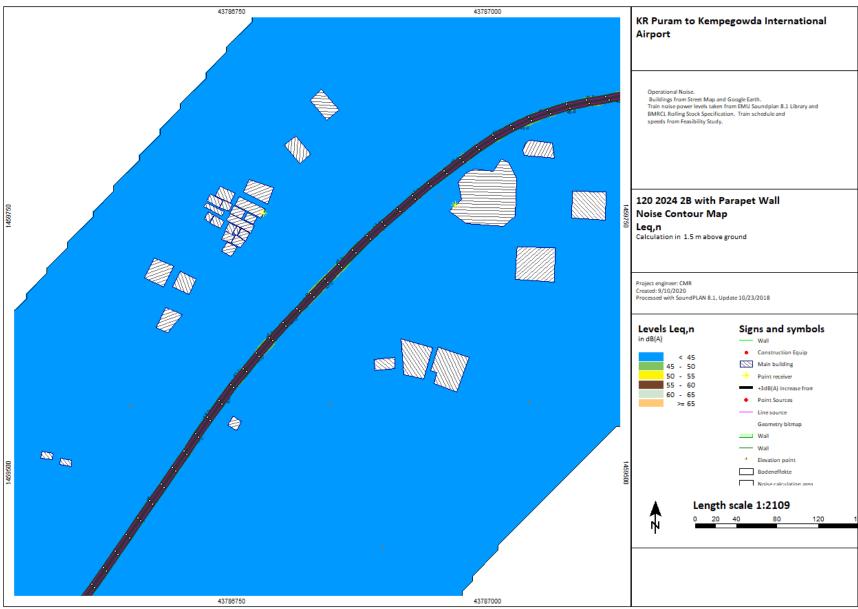

P(p) = P(p) + p(p) + p(p) + (p) +

KR Puram to Kempegowda International Airport

2024, 2031, 2041

Chauss (Binguitor) OnsDrivit Deutson BANGALORE METRO/Natur Assessment/28 15d 2024 aga

C:\Users\Bingrufojr\OneDrive\Desktop\BANGALORE METRO\Noise Assessment\2B 16d 2024.sgs