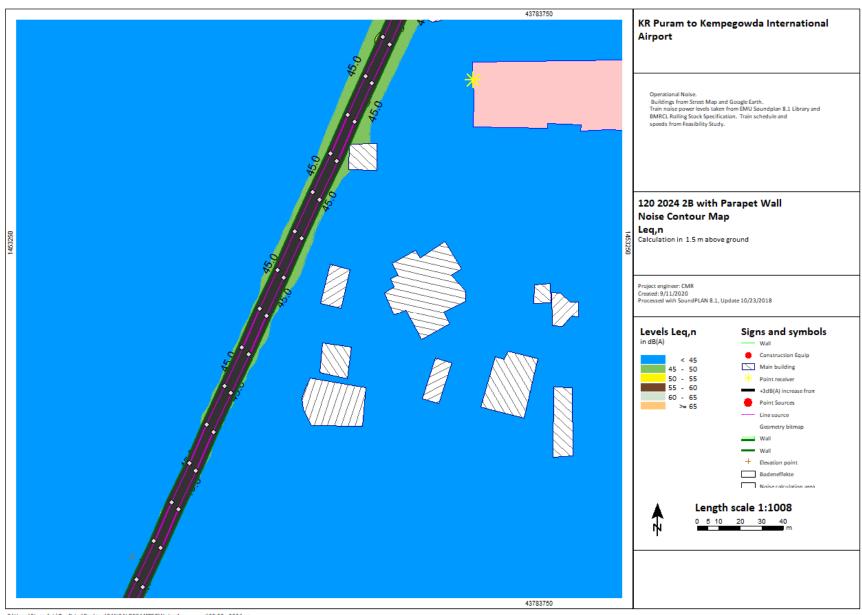

P(p) = P(p) + p(p) + p(p) + (p) +

KR Puram to Kempegowda International Airport

2024, 2031, 2041

Chauss (Binguitor) OnsDrivit Deutson BANGALORE METRO/Natur Assessment/28 15d 2024 aga

C:\Users\Bingrufojr\OneDrive\Desktop\BANGALORE METRO\Noise Assessment\2B 16d 2024.sgs