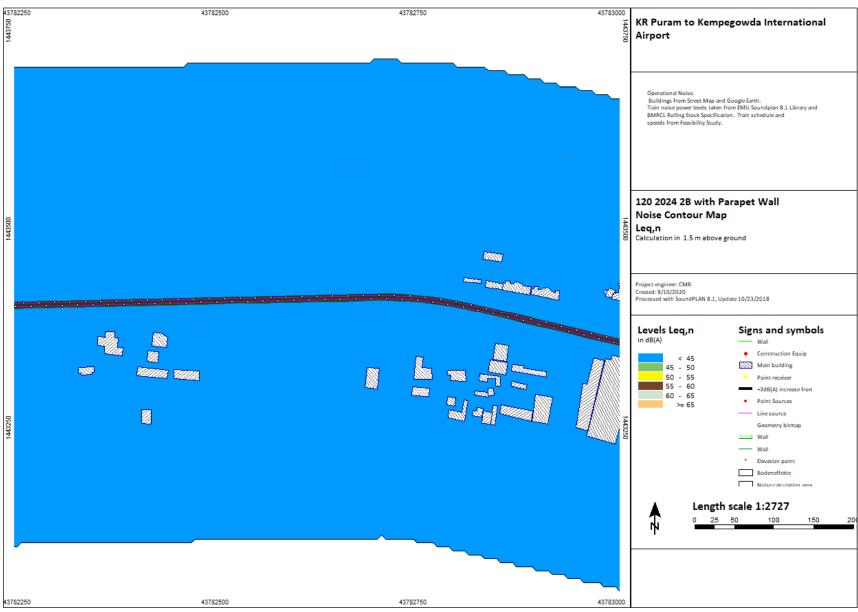

P(p) = P(p) + p(p) + p(p) + (p) +

KR Puram to Kempegowda International Airport

2024, 2031, 2041

Chauss (Binguitor) OnsDrivit Deutson BANGALORE METRO/Natur Assessment/28 15d 2024 aga

C:\Users\Bingrufojr\OneDrive\Desktop\BANGALORE METRO\Noise Assessment\2B 16d 2024.sgs