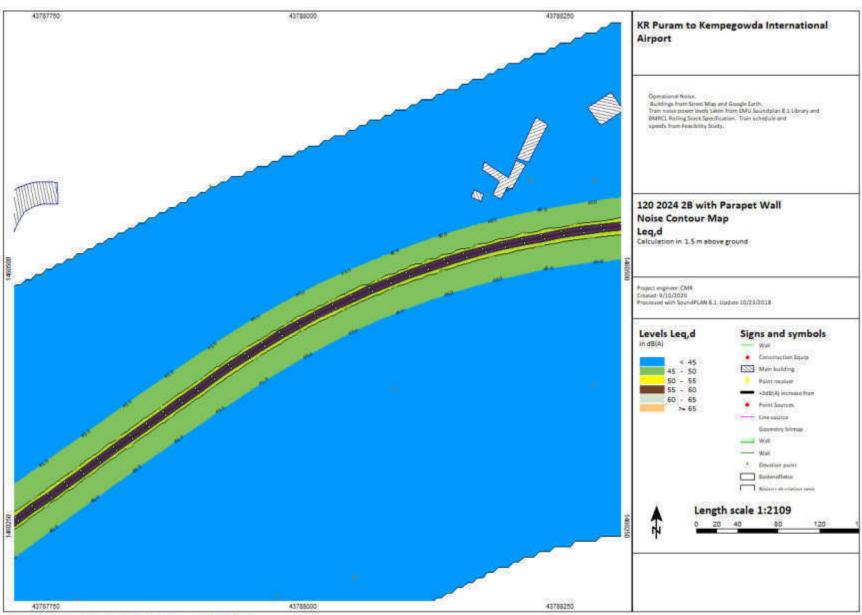

P(p) = P(p) + p(p) + p(p) + (p) +

KR Puram to Kempegowda International Airport

2024, 2031, 2041

Chauss (Binguitor) OnsDrivit Deutson BANGALORE METRO/Natur Assessment/28 15d 2024 aga

C:\Users\Bingrufojr\OneDrive\Desktop\BANGALORE METRO\Noise Assessment\2B 16d 2024.sgs