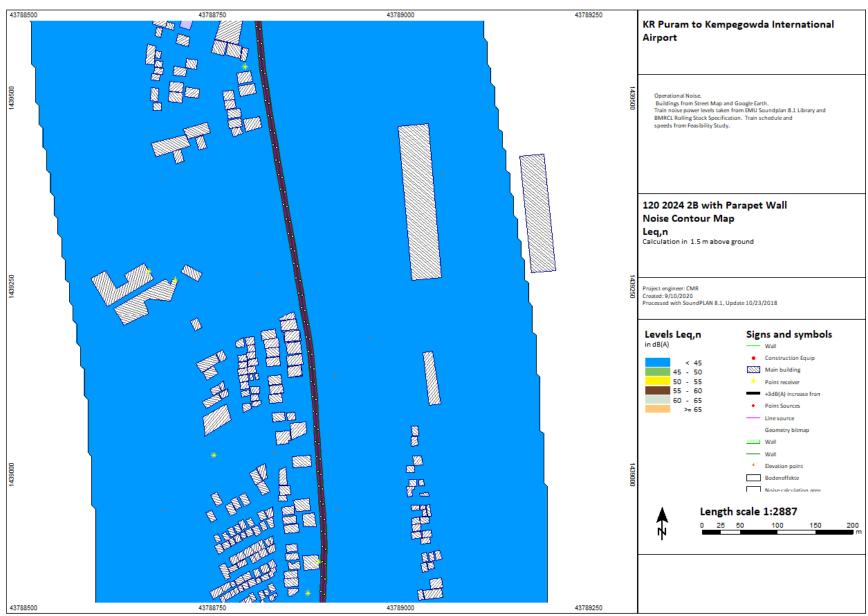

P(p) = P(p) + p(p) + p(p) + (p) +

KR Puram to Kempegowda International Airport

2024, 2031, 2041

Chauss (Binguitor) OnsDrivit Deutson BANGALORE METRO/Natur Assessment/28 15d 2024 aga

C:\Users\Bingrufojr\OneDrive\Desktop\BANGALORE METRO\Noise Assessment\2B 16d 2024.sgs