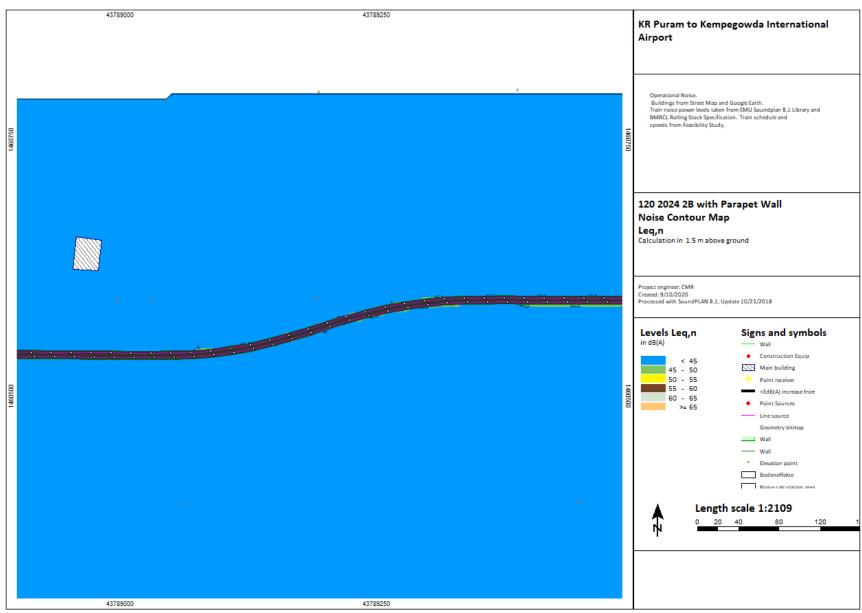

P(p) = P(p) + p(p) + p(p) + (p) +

KR Puram to Kempegowda International Airport

2024, 2031, 2041

Chauss (Binguitor) OnsDrivit Deutson BANGALORE METRO/Natur Assessment/28 15d 2024 aga

C:\Users\Bingrufojr\OneDrive\Desktop\BANGALORE METRO\Noise Assessment\2B 16d 2024.sgs