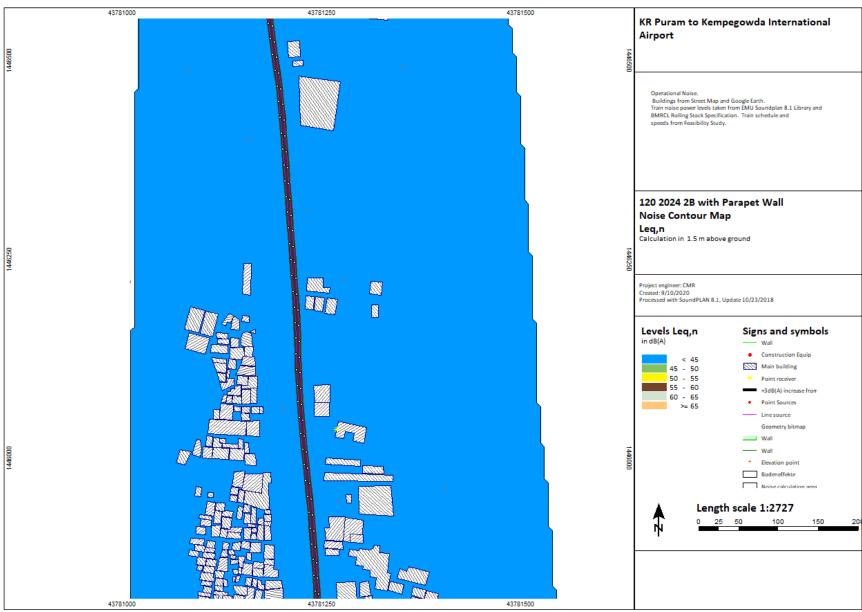

P(p) = P(p) + p(p) + p(p) + (p) +

KR Puram to Kempegowda International Airport

2024, 2031, 2041

Chauss (Binguitor) OnsDrivit Deutson BANGALORE METRO/Natur Assessment/28 15d 2024 aga

C:\Users\Bingrufojr\OneDrive\Desktop\BANGALORE METRO\Noise Assessment\2B 16d 2024.sgs