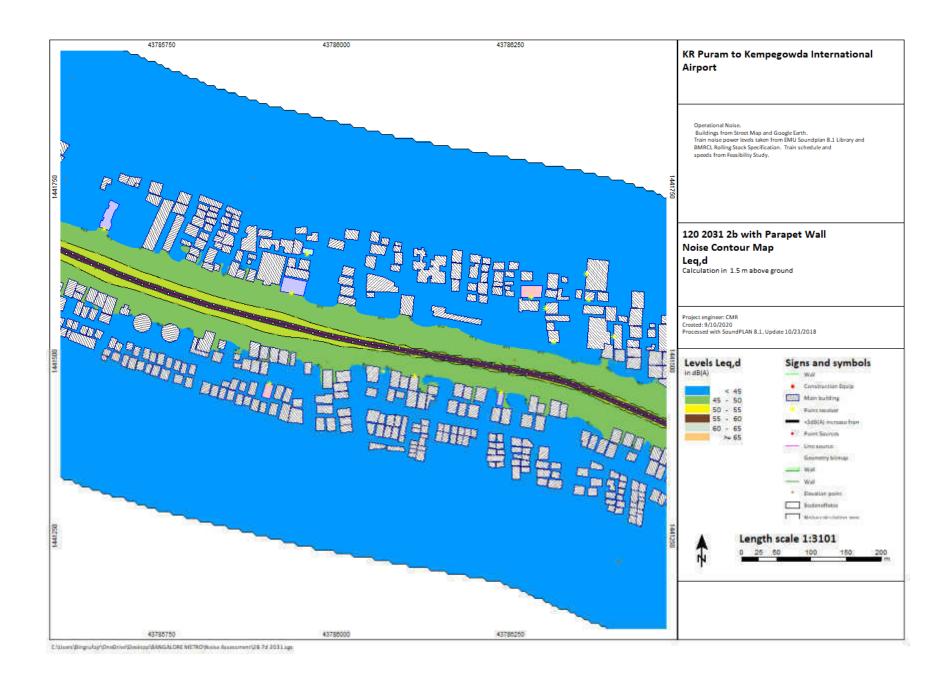

P(p) = P(p) + p(p) + p(p) + (p) +

KR Puram to Kempegowda International Airport

2024, 2031, 2041

Chauss (Binguitor) OnsDrivit Deutson BANGALORE METRO/Natur Assessment/28 15d 2024 aga

C:\Users\Bingrufojr\OneDrive\Desktop\BANGALORE METRO\Noise Assessment\2B 16d 2024.sgs