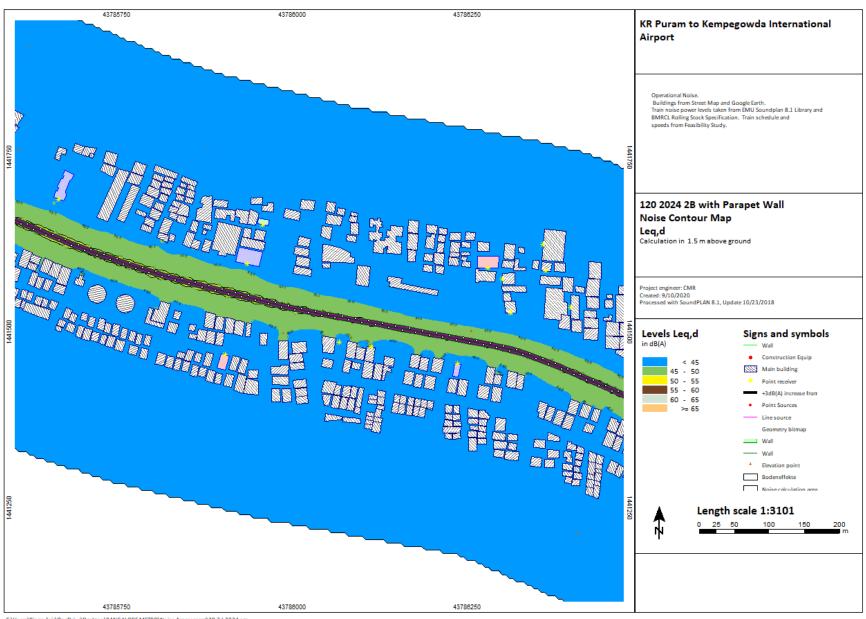

P(p) = P(p) + p(p) + p(p) + (p) +

KR Puram to Kempegowda International Airport

2024, 2031, 2041

Chauss (Binguitor) OnsDrivit Deutson BANGALORE METRO/Natur Assessment/28 15d 2024 aga

C:\Users\Bingrufojr\OneDrive\Desktop\BANGALORE METRO\Noise Assessment\2B 16d 2024.sgs