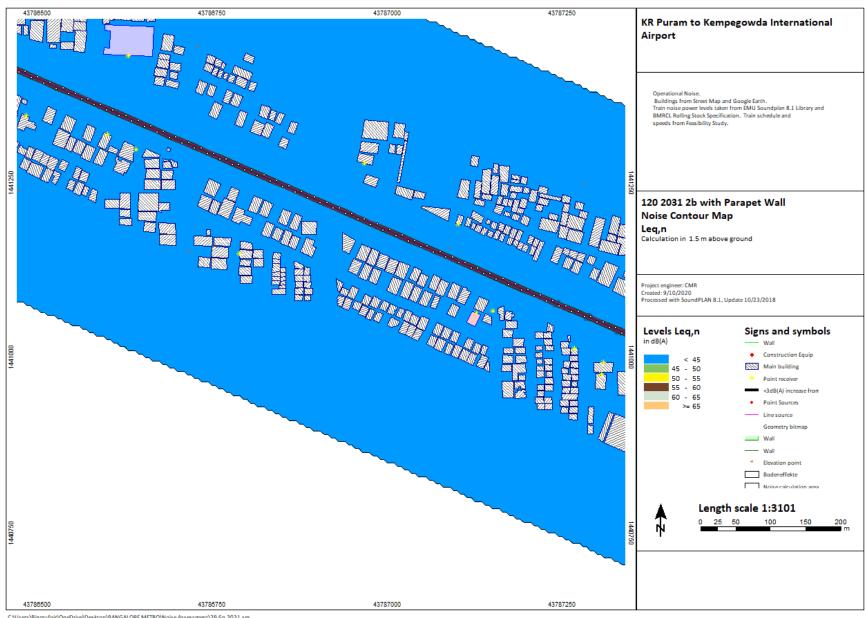

P(p) = P(p) + p(p) + p(p) + (p) +

KR Puram to Kempegowda International Airport

2024, 2031, 2041

Chauss (Binguitor) OnsDrivit Deutson BANGALORE METRO/Natur Assessment/28 15d 2024 aga

C:\Users\Bingrufojr\OneDrive\Desktop\BANGALORE METRO\Noise Assessment\2B 16d 2024.sgs