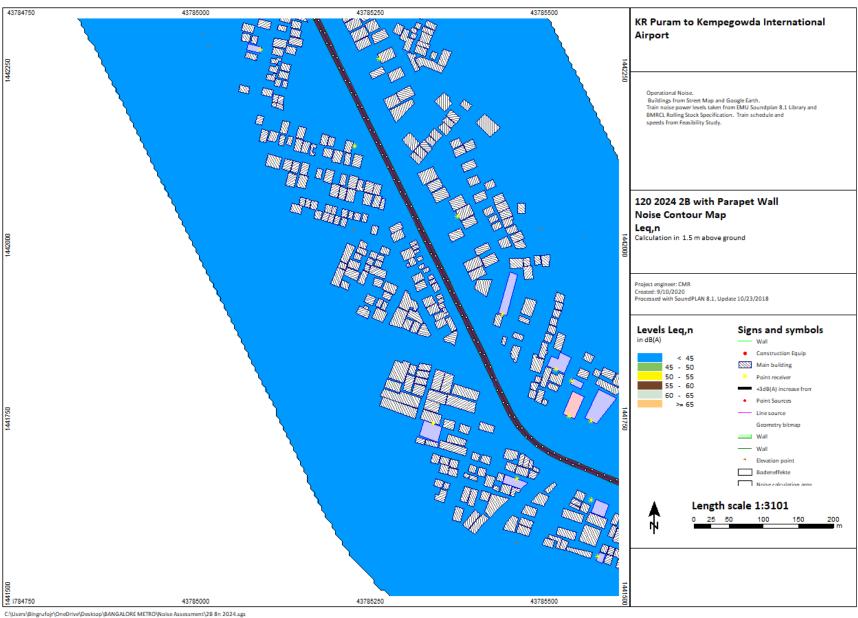

P(p) = P(p) + p(p) + p(p) + (p) +

KR Puram to Kempegowda International Airport

2024, 2031, 2041

Chauss (Binguitor) OnsDrivit Deutson BANGALORE METRO/Natur Assessment/28 15d 2024 aga

C:\Users\Bingrufojr\OneDrive\Desktop\BANGALORE METRO\Noise Assessment\2B 16d 2024.sgs