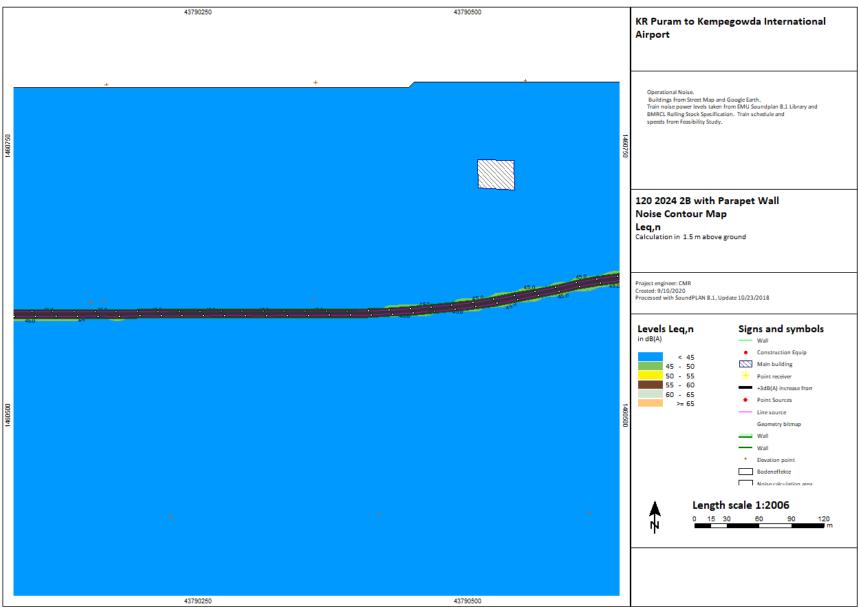

P(p) = P(p) + p(p) + p(p) + (p) +

KR Puram to Kempegowda International Airport

2024, 2031, 2041

Chauss (Binguitor) OnsDrivit Deutson BANGALORE METRO/Natur Assessment/28 15d 2024 aga

C:\Users\Bingrufojr\OneDrive\Desktop\BANGALORE METRO\Noise Assessment\2B 16d 2024.sgs