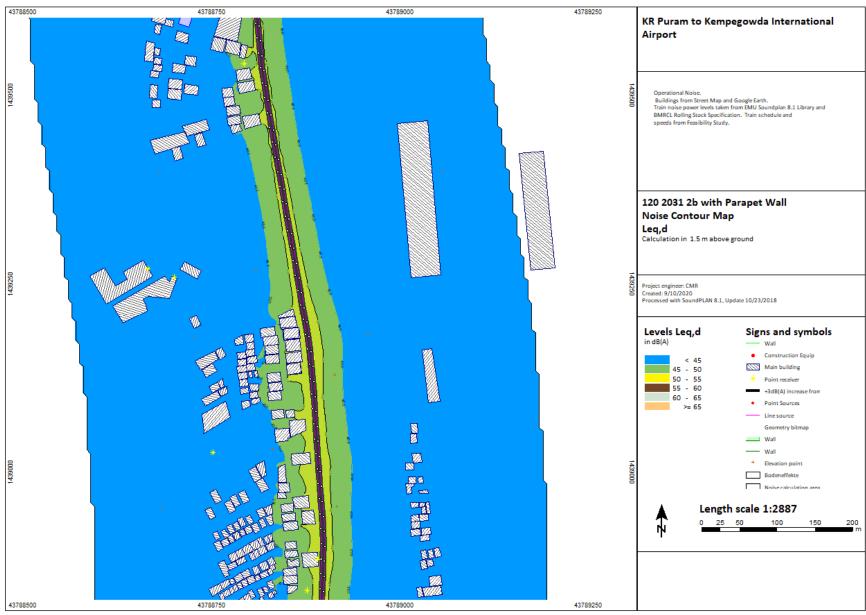

P(p) = P(p) + p(p) + p(p) + (p) +

KR Puram to Kempegowda International Airport

2024, 2031, 2041

Chauss (Binguitor) OnsDrivit Deutson BANGALORE METRO/Natur Assessment/28 15d 2024 aga

C:\Users\Bingrufojr\OneDrive\Desktop\BANGALORE METRO\Noise Assessment\2B 16d 2024.sgs