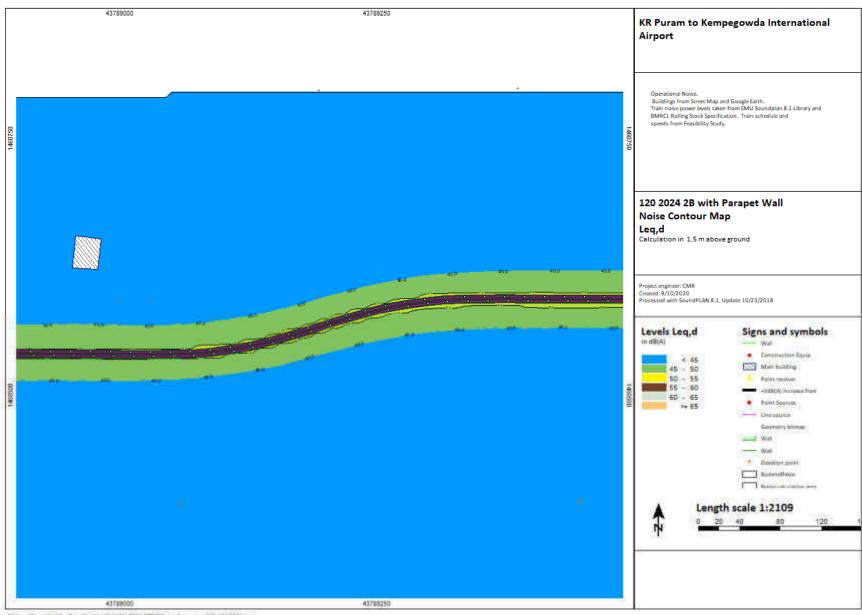

P(p) = P(p) + p(p) + p(p) + (p) +

KR Puram to Kempegowda International Airport

2024, 2031, 2041

Chauss (Binguitor) OnsDrivit Deutson BANGALORE METRO/Natur Assessment/28 15d 2024 aga

C:\Users\Bingrufojr\OneDrive\Desktop\BANGALORE METRO\Noise Assessment\2B 16d 2024.sgs