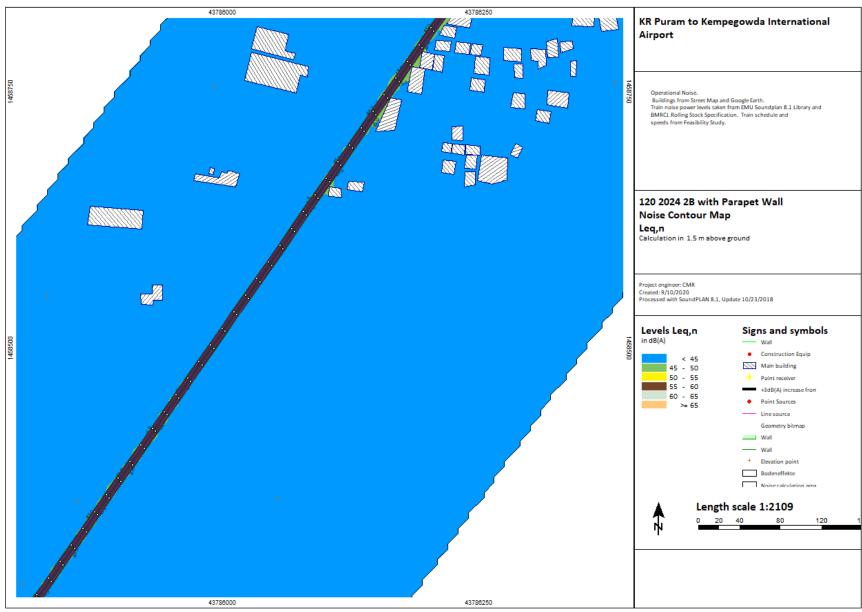

P(p) = P(p) + p(p) + p(p) + (p) +

KR Puram to Kempegowda International Airport

2024, 2031, 2041

Chauss (Binguitor) OnsDrivit Deutson BANGALORE METRO/Natur Assessment/28 15d 2024 aga

C:\Users\Bingrufojr\OneDrive\Desktop\BANGALORE METRO\Noise Assessment\2B 16d 2024.sgs