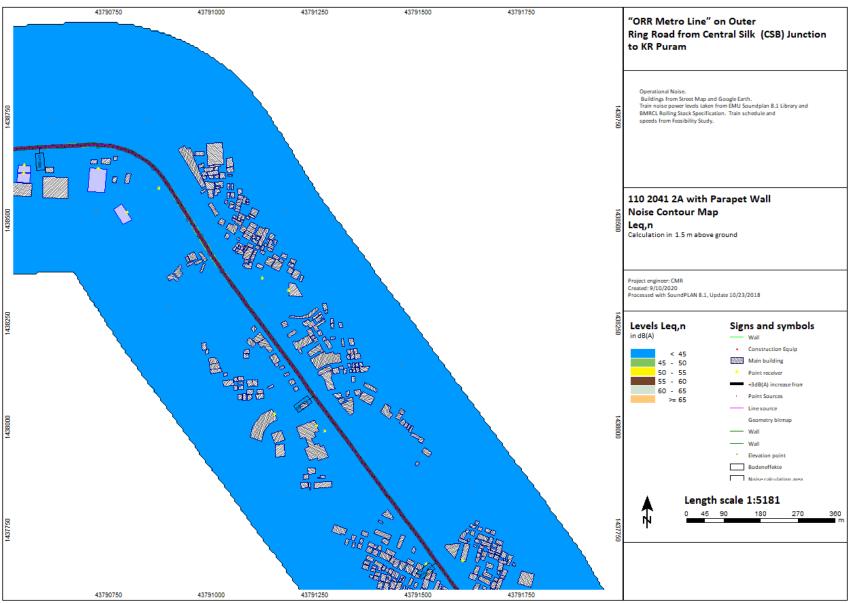

P(p) = P(p) + p(p) + p(p) + (p) +

KR Puram to Kempegowda International Airport

2024, 2031, 2041

Chauss (Binguitor) OnsDrivit Deutson BANGALORE METRO/Natur Assessment/28 15d 2024 aga

C:\Users\Bingrufojr\OneDrive\Desktop\BANGALORE METRO\Noise Assessment\2B 16d 2024.sgs