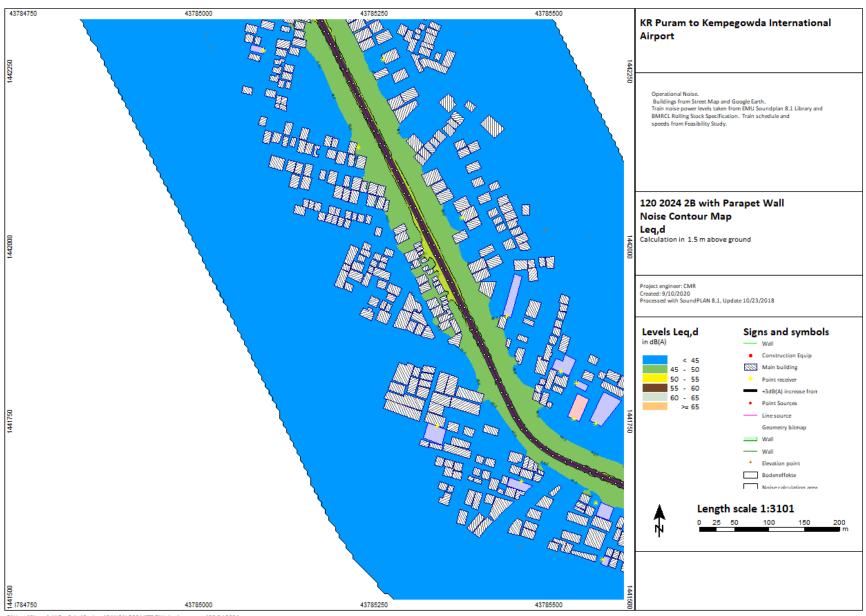

P(p) = P(p) + p(p) + p(p) + (p) +

KR Puram to Kempegowda International Airport

2024, 2031, 2041

Chauss (Binguitor) OnsDrivit Deutson BANGALORE METRO/Natur Assessment/28 15d 2024 aga

C:\Users\Bingrufojr\OneDrive\Desktop\BANGALORE METRO\Noise Assessment\2B 16d 2024.sgs