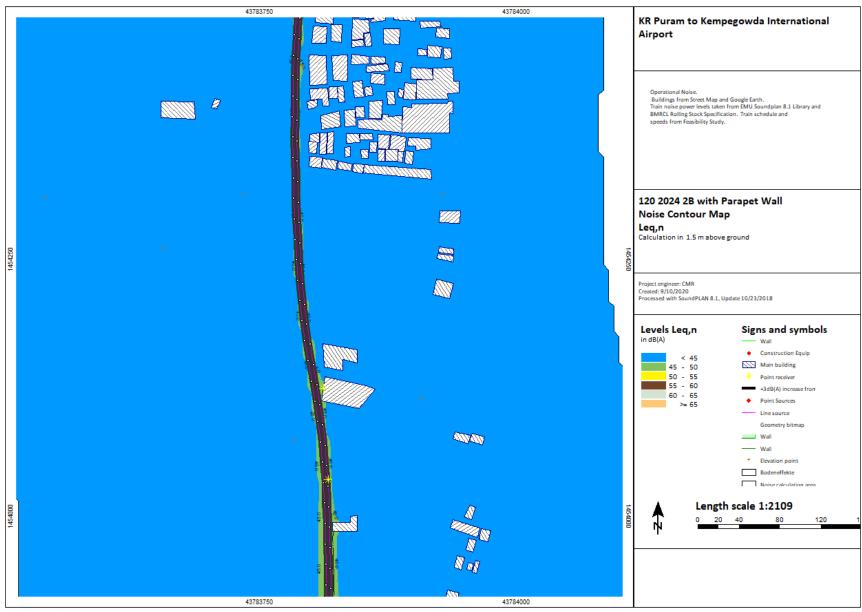

P(p) = P(p) + p(p) + p(p) + (p) +

KR Puram to Kempegowda International Airport

2024, 2031, 2041

Chauss (Binguitor) OnsDrivit Deutson BANGALORE METRO/Natur Assessment/28 15d 2024 aga

C:\Users\Bingrufojr\OneDrive\Desktop\BANGALORE METRO\Noise Assessment\2B 16d 2024.sgs