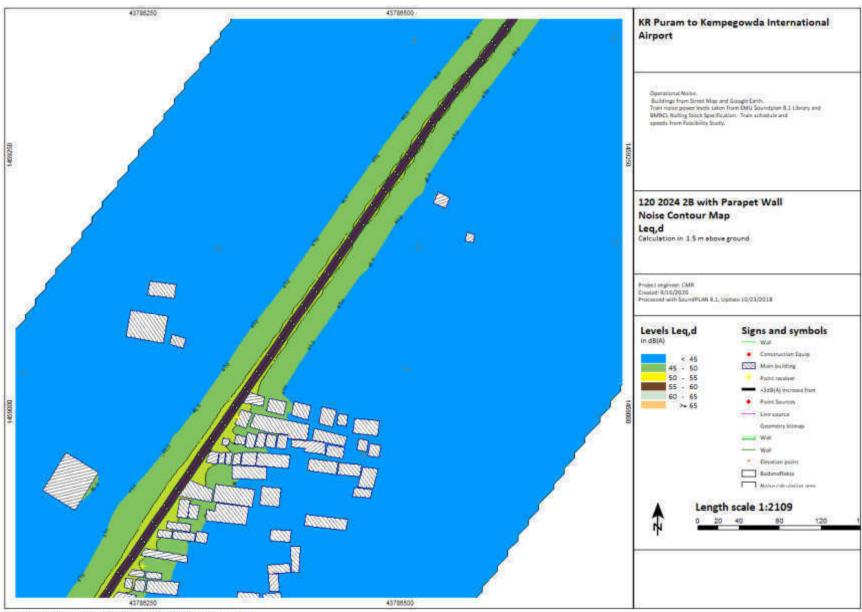

P(p) = P(p) + p(p) + p(p) + (p) +

KR Puram to Kempegowda International Airport

2024, 2031, 2041

Chauss (Binguitor) OnsDrivit Deutson BANGALORE METRO/Natur Assessment/28 15d 2024 aga

C:\Users\Bingrufojr\OneDrive\Desktop\BANGALORE METRO\Noise Assessment\2B 16d 2024.sgs