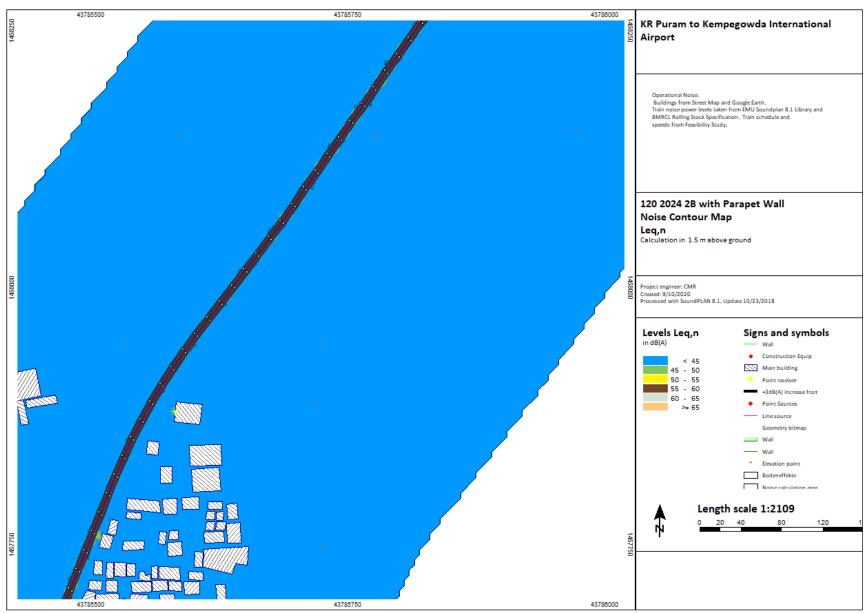

P(p) = P(p) + p(p) + p(p) + (p) +

KR Puram to Kempegowda International Airport

2024, 2031, 2041

Chauss (Binguitor) OnsDrivit Deutson BANGALORE METRO/Natur Assessment/28 15d 2024 aga

C:\Users\Bingrufojr\OneDrive\Desktop\BANGALORE METRO\Noise Assessment\2B 16d 2024.sgs