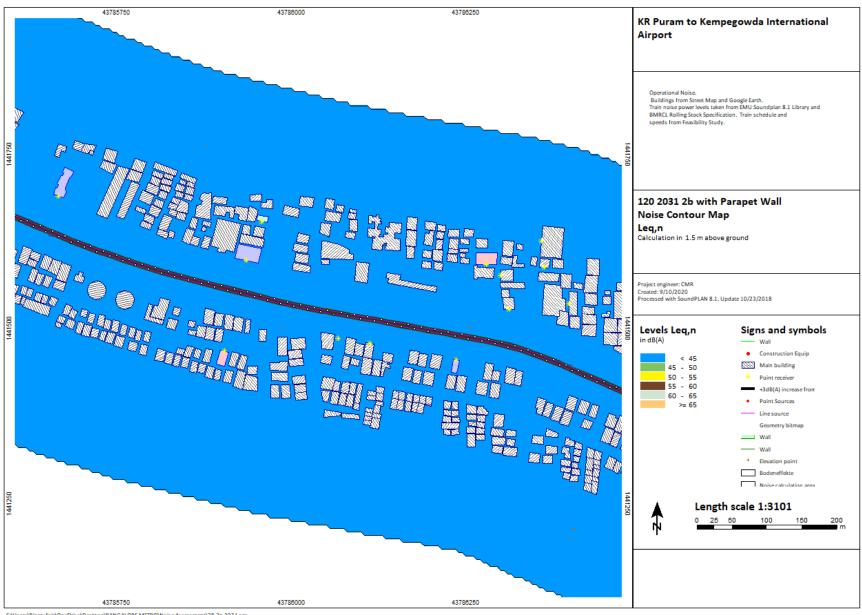

P(p) = P(p) + p(p) + p(p) + (p) +

KR Puram to Kempegowda International Airport

2024, 2031, 2041

Chauss (Binguitor) OnsDrivit Deutson BANGALORE METRO/Natur Assessment/28 15d 2024 aga

C:\Users\Bingrufojr\OneDrive\Desktop\BANGALORE METRO\Noise Assessment\2B 16d 2024.sgs