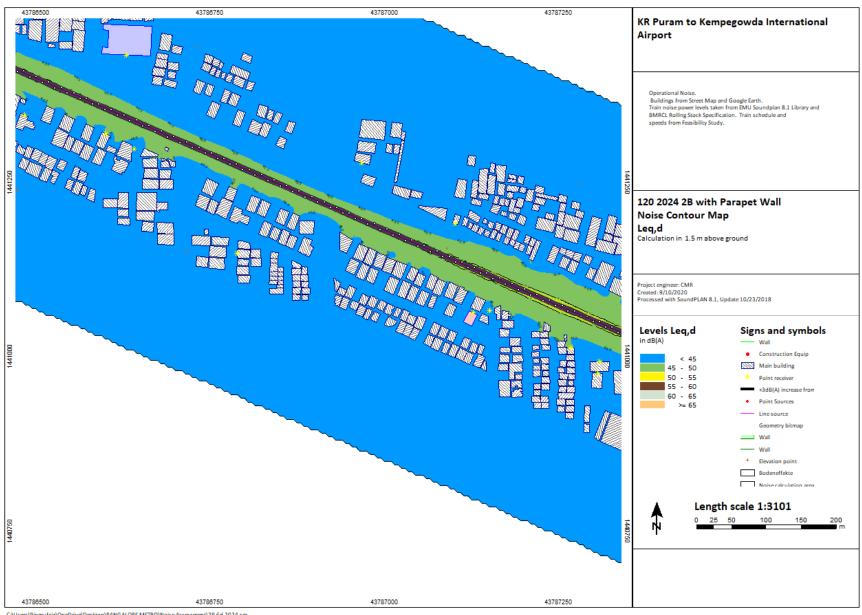

P(p) = P(p) + p(p) + p(p) + (p) +

KR Puram to Kempegowda International Airport

2024, 2031, 2041

Chauss (Binguitor) OnsDrivit Deutson BANGALORE METRO/Natur Assessment/28 15d 2024 aga

C:\Users\Bingrufojr\OneDrive\Desktop\BANGALORE METRO\Noise Assessment\2B 16d 2024.sgs