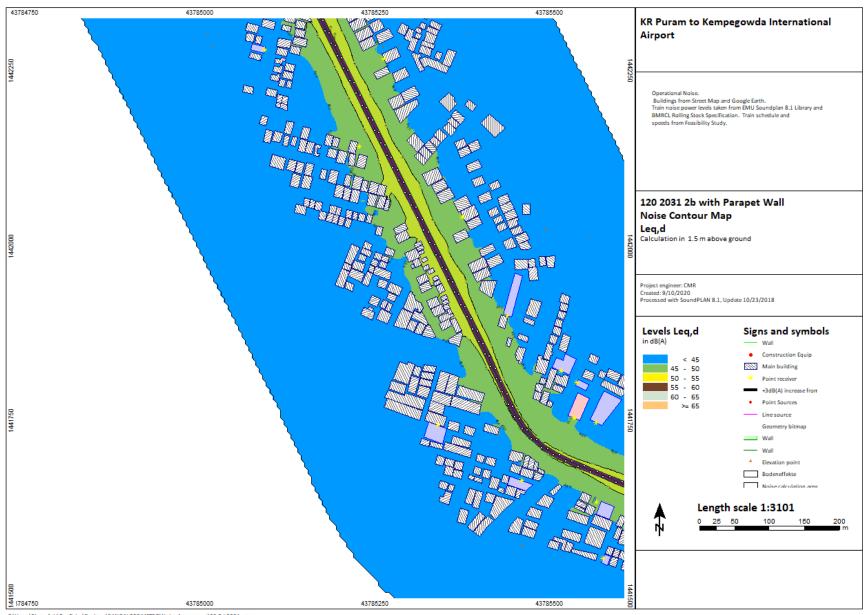

P(p) = P(p) + p(p) + p(p) + (p) +

KR Puram to Kempegowda International Airport

2024, 2031, 2041

Chauss (Binguitor) OnsDrivit Deutson BANGALORE METRO/Natur Assessment/28 15d 2024 aga

C:\Users\Bingrufojr\OneDrive\Desktop\BANGALORE METRO\Noise Assessment\2B 16d 2024.sgs