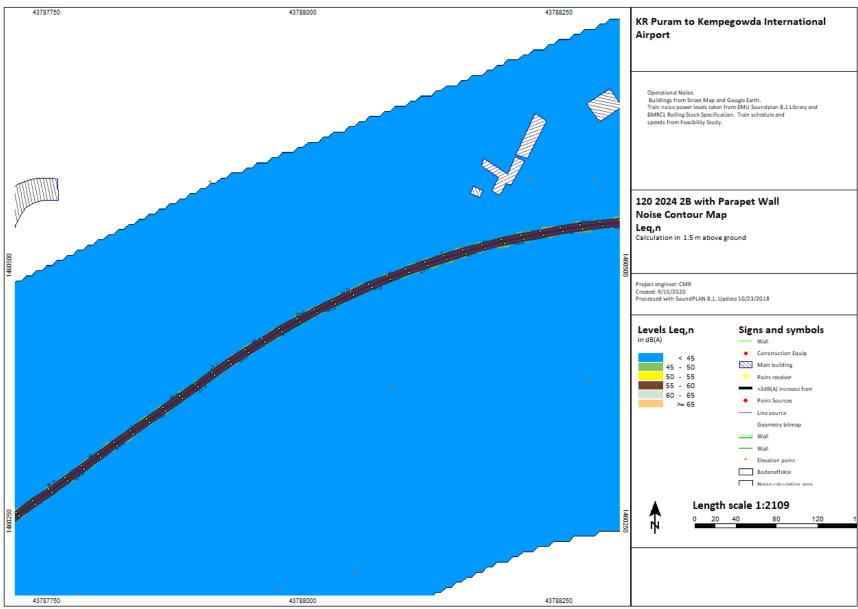

P(p) = P(p) + p(p) + p(p) + (p) +

KR Puram to Kempegowda International Airport

2024, 2031, 2041

Chauss (Binguitor) OnsDrivit Deutson BANGALORE METRO/Natur Assessment/28 15d 2024 aga

C:\Users\Bingrufojr\OneDrive\Desktop\BANGALORE METRO\Noise Assessment\2B 16d 2024.sgs