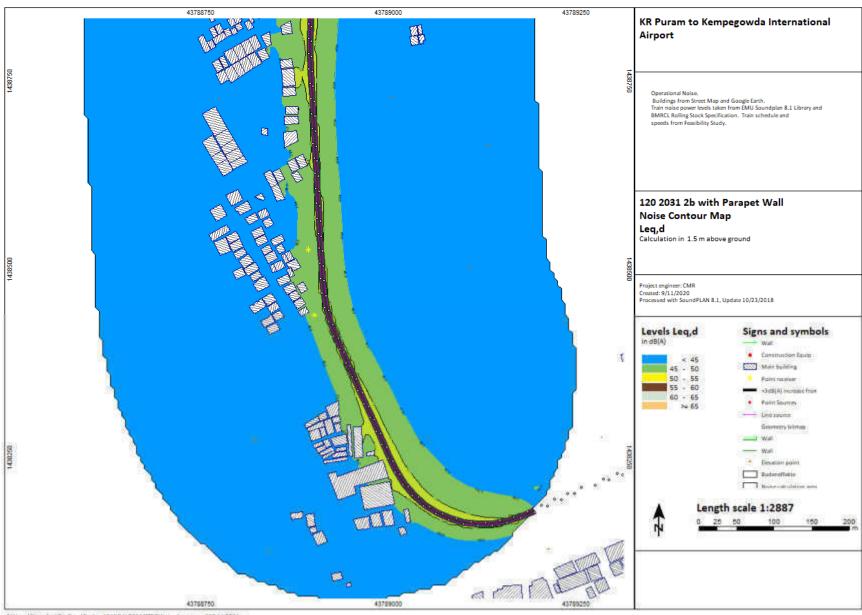

P(p) = P(p) + p(p) + p(p) + (p) +

KR Puram to Kempegowda International Airport

2024, 2031, 2041

Chauss (Binguitor) OnsDrivit Deutson BANGALORE METRO/Natur Assessment/28 15d 2024 aga

C:\Users\Bingrufojr\OneDrive\Desktop\BANGALORE METRO\Noise Assessment\2B 16d 2024.sgs