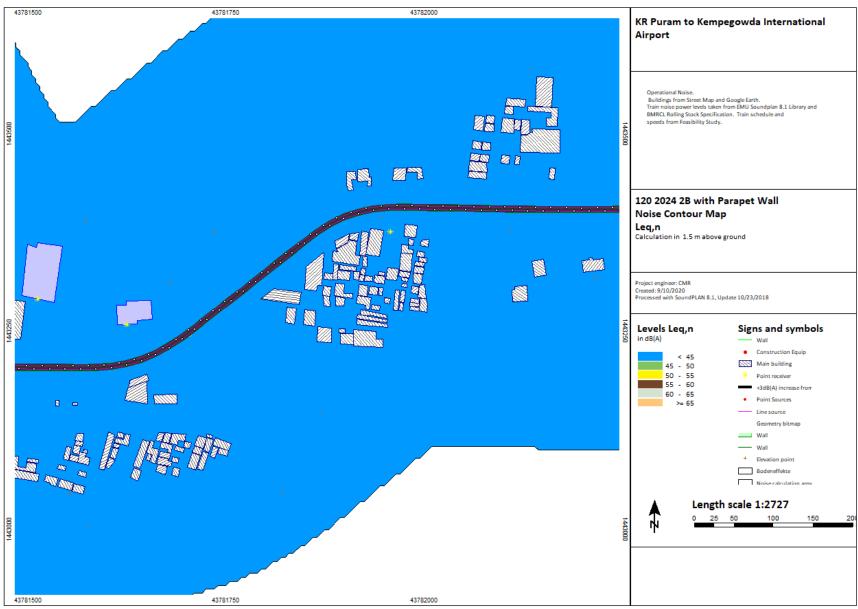

P(p) = P(p) + p(p) + p(p) + (p) +

KR Puram to Kempegowda International Airport

2024, 2031, 2041

Chauss (Binguitor) OnsDrivit Deutson BANGALORE METRO/Natur Assessment/28 15d 2024 aga

C:\Users\Bingrufojr\OneDrive\Desktop\BANGALORE METRO\Noise Assessment\2B 16d 2024.sgs