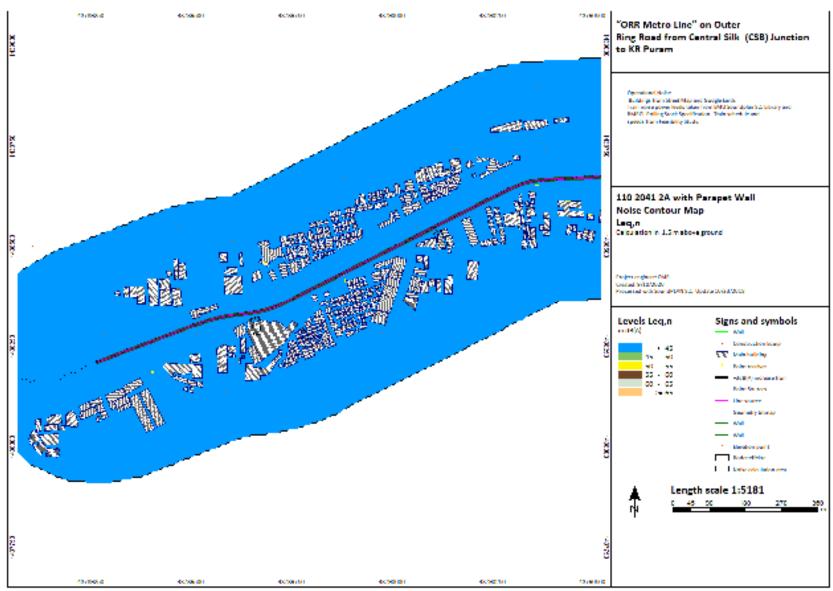

P(p) = P(p) + p(p) + p(p) + (p) +

KR Puram to Kempegowda International Airport

2024, 2031, 2041

Chauss (Binguitor) OnsDrivit Deutson BANGALORE METRO/Natur Assessment/28 15d 2024 aga

C:\Users\Bingrufojr\OneDrive\Desktop\BANGALORE METRO\Noise Assessment\2B 16d 2024.sgs