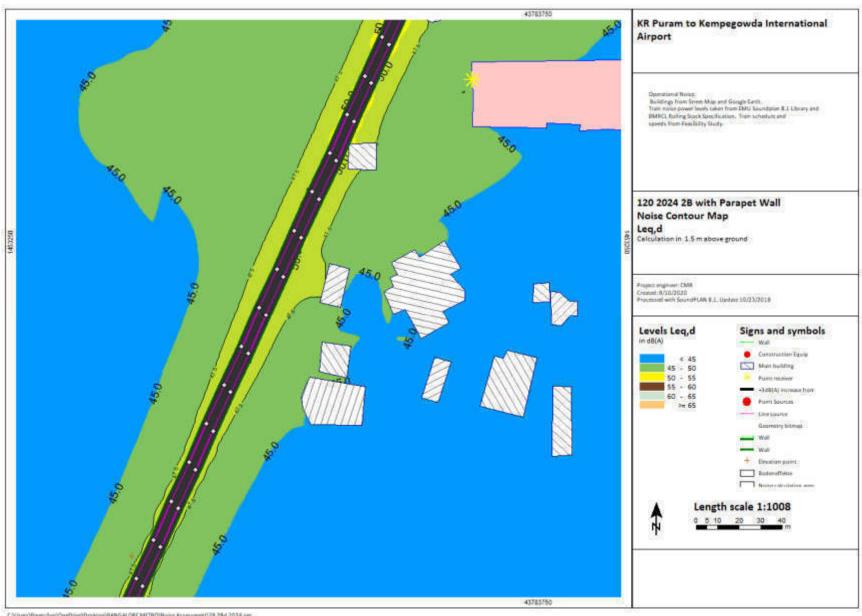

P(p) = P(p) + p(p) + p(p) + (p) +

KR Puram to Kempegowda International Airport

2024, 2031, 2041

Chauss (Binguitor) OnsDrivit Deutson BANGALORE METRO/Natur Assessment/28 15d 2024 aga

C:\Users\Bingrufojr\OneDrive\Desktop\BANGALORE METRO\Noise Assessment\2B 16d 2024.sgs