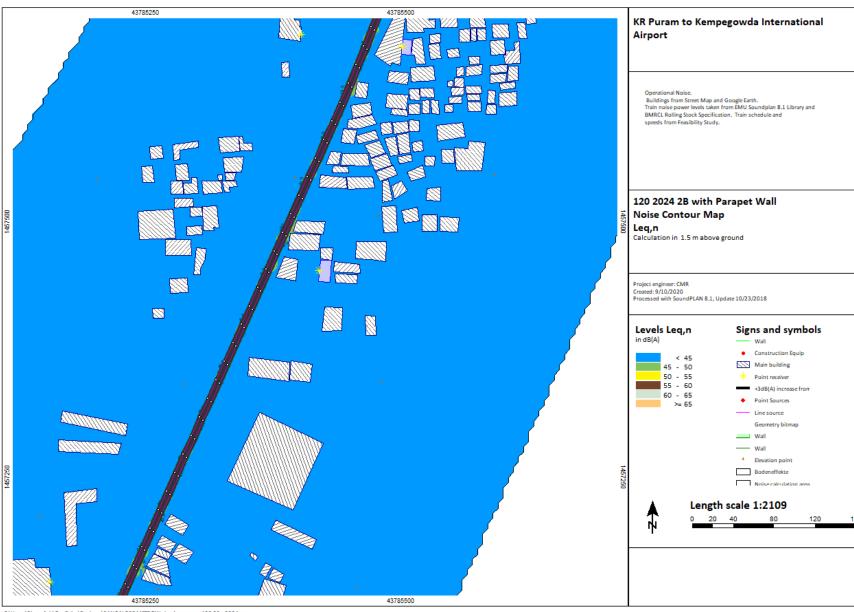

P(p) = P(p) + p(p) + p(p) + (p) +

KR Puram to Kempegowda International Airport

2024, 2031, 2041

Chauss (Binguitor) OnsDrivit Deutson BANGALORE METRO/Natur Assessment/28 15d 2024 aga

C:\Users\Bingrufojr\OneDrive\Desktop\BANGALORE METRO\Noise Assessment\2B 16d 2024.sgs