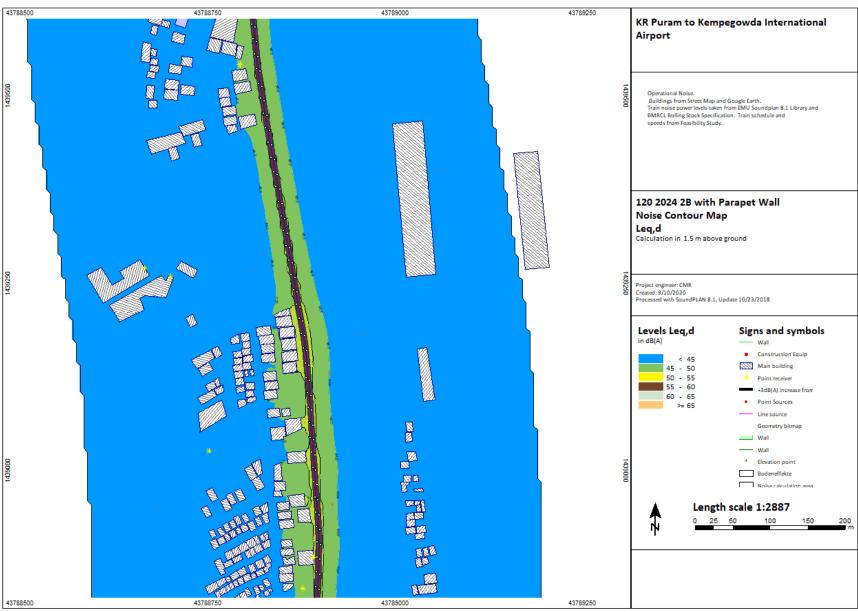

P(p) = P(p) + p(p) + p(p) + (p) +

KR Puram to Kempegowda International Airport

2024, 2031, 2041

Chauss (Binguitor) OnsDrivit Deutson BANGALORE METRO/Natur Assessment/28 15d 2024 aga

C:\Users\Bingrufojr\OneDrive\Desktop\BANGALORE METRO\Noise Assessment\2B 16d 2024.sgs