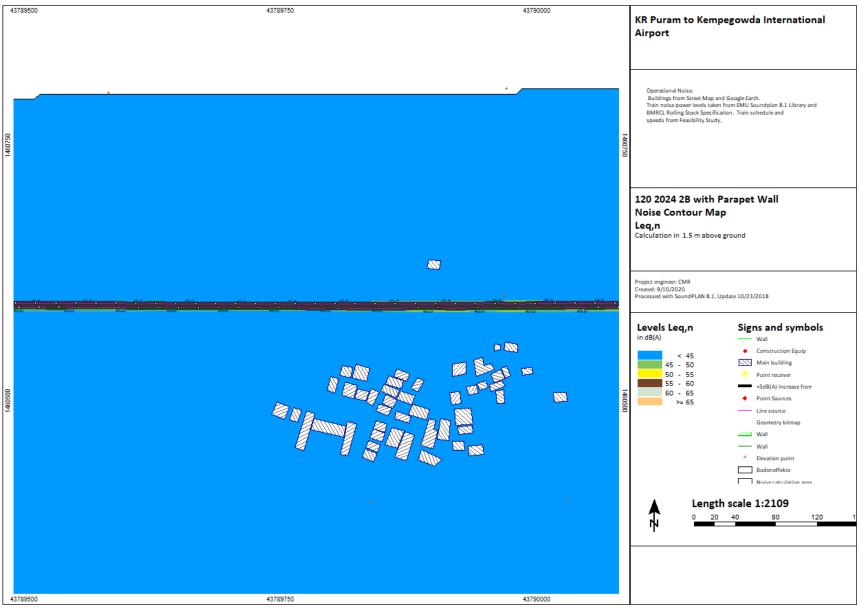

P(p) = P(p) + p(p) + p(p) + (p) +

KR Puram to Kempegowda International Airport

2024, 2031, 2041

Chauss (Binguitor) OnsDrivit Deutson BANGALORE METRO/Natur Assessment/28 15d 2024 aga

C:\Users\Bingrufojr\OneDrive\Desktop\BANGALORE METRO\Noise Assessment\2B 16d 2024.sgs