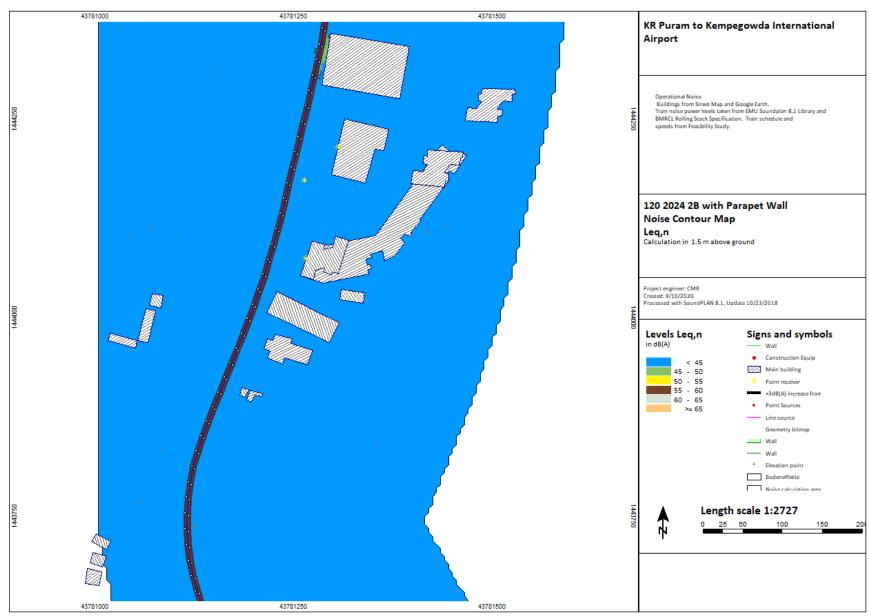

P(p) = P(p) + p(p) + p(p) + (p) +

KR Puram to Kempegowda International Airport

2024, 2031, 2041

Chauss (Binguitor) OnsDrivit Deutson BANGALORE METRO/Natur Assessment/28 15d 2024 aga

C:\Users\Bingrufojr\OneDrive\Desktop\BANGALORE METRO\Noise Assessment\2B 16d 2024.sgs