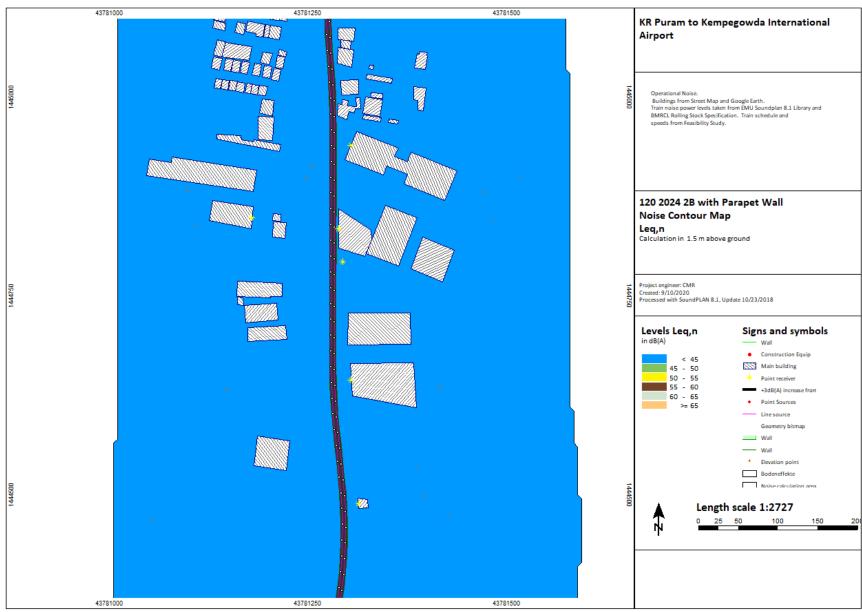

P(p) = P(p) + p(p) + p(p) + (p) +

KR Puram to Kempegowda International Airport

2024, 2031, 2041

Chauss (Binguitor) OnsDrivit Deutson BANGALORE METRO/Natur Assessment/28 15d 2024 aga

C:\Users\Bingrufojr\OneDrive\Desktop\BANGALORE METRO\Noise Assessment\2B 16d 2024.sgs