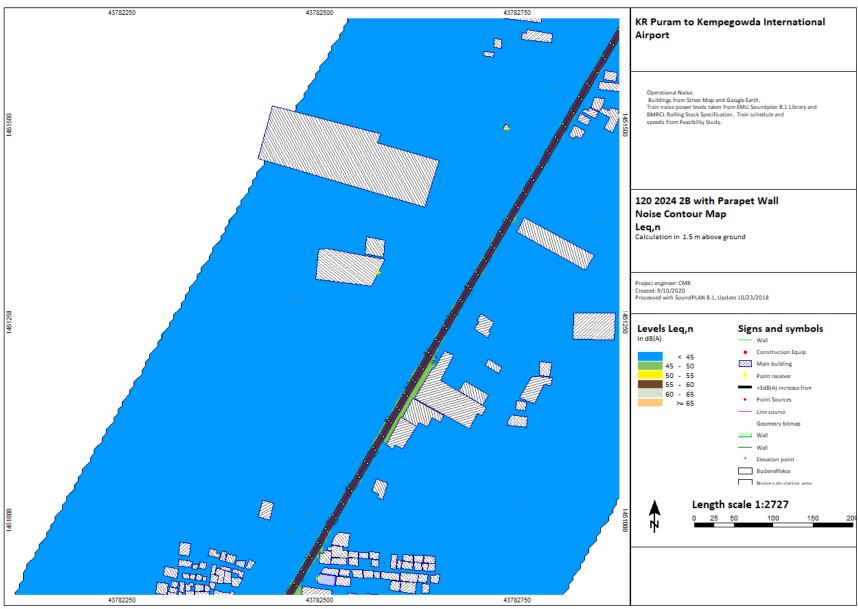

P(p) = P(p) + p(p) + p(p) + (p) +

KR Puram to Kempegowda International Airport

2024, 2031, 2041

Chauss (Binguitor) OnsDrivit Deutson BANGALORE METRO/Natur Assessment/28 15d 2024 aga

C:\Users\Bingrufojr\OneDrive\Desktop\BANGALORE METRO\Noise Assessment\2B 16d 2024.sgs