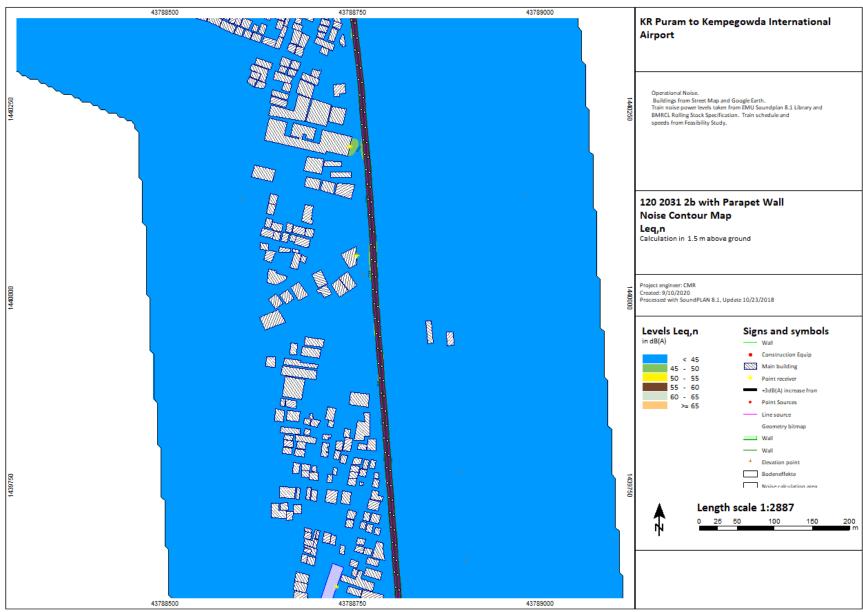

P(p) = P(p) + p(p) + p(p) + (p) +

KR Puram to Kempegowda International Airport

2024, 2031, 2041

Chauss (Binguitor) OnsDrivit Deutson BANGALORE METRO/Natur Assessment/28 15d 2024 aga

C:\Users\Bingrufojr\OneDrive\Desktop\BANGALORE METRO\Noise Assessment\2B 16d 2024.sgs