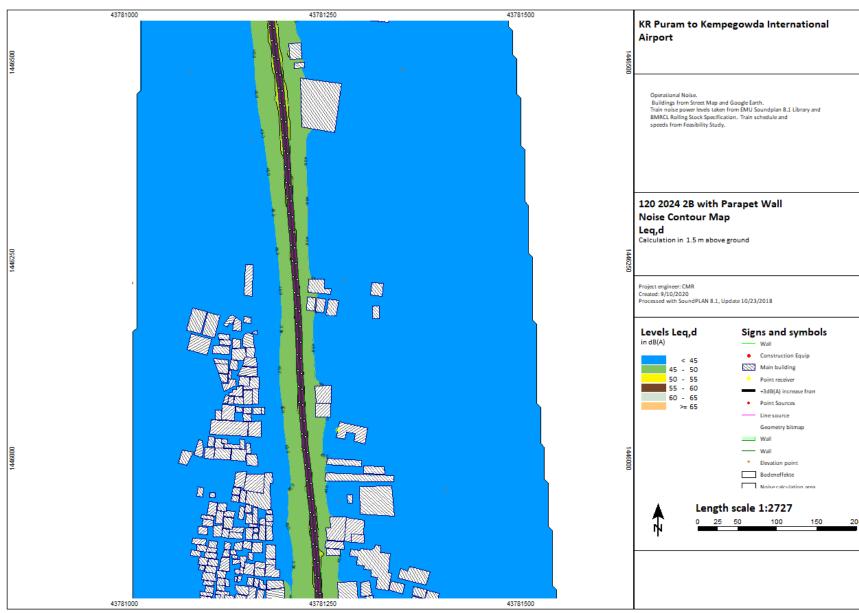

P(p) = P(p) + p(p) + p(p) + (p) +

KR Puram to Kempegowda International Airport

2024, 2031, 2041

Chauss (Binguitor) OnsDrivit Deutson BANGALORE METRO/Natur Assessment/28 15d 2024 aga

C:\Users\Bingrufojr\OneDrive\Desktop\BANGALORE METRO\Noise Assessment\2B 16d 2024.sgs