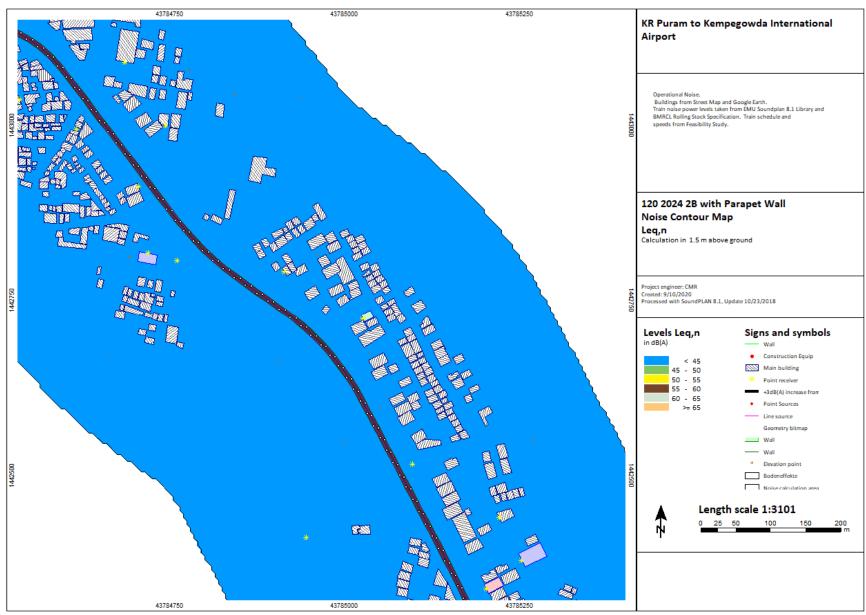

P(p) = P(p) + p(p) + p(p) + (p) +

KR Puram to Kempegowda International Airport

2024, 2031, 2041

Chauss (Binguitor) OnsDrivit Deutson BANGALORE METRO/Natur Assessment/28 15d 2024 aga

C:\Users\Bingrufojr\OneDrive\Desktop\BANGALORE METRO\Noise Assessment\2B 16d 2024.sgs