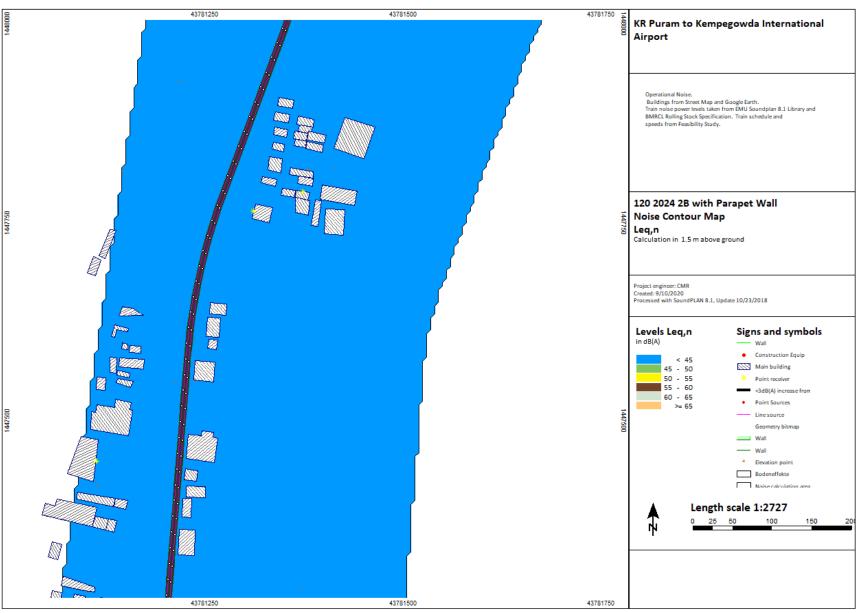

P(p) = P(p) + p(p) + p(p) + (p) +

KR Puram to Kempegowda International Airport

2024, 2031, 2041

Chauss (Binguitor) OnsDrivit Deutson BANGALORE METRO/Natur Assessment/28 15d 2024 aga

C:\Users\Bingrufojr\OneDrive\Desktop\BANGALORE METRO\Noise Assessment\2B 16d 2024.sgs