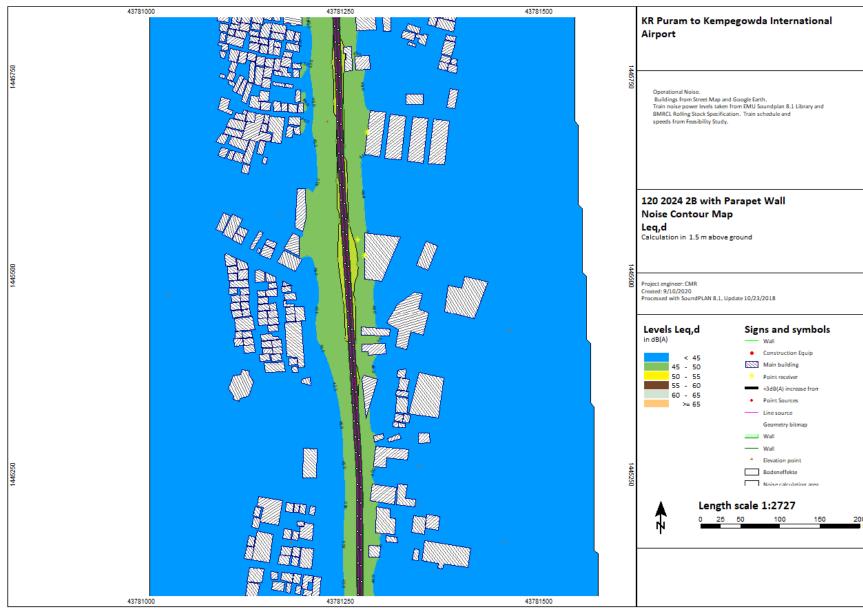

P(p) = P(p) + p(p) + p(p) + (p) +

KR Puram to Kempegowda International Airport

2024, 2031, 2041

Chauss (Binguitor) OnsDrivit Deutson BANGALORE METRO/Natur Assessment/28 15d 2024 aga

C:\Users\Bingrufojr\OneDrive\Desktop\BANGALORE METRO\Noise Assessment\2B 16d 2024.sgs