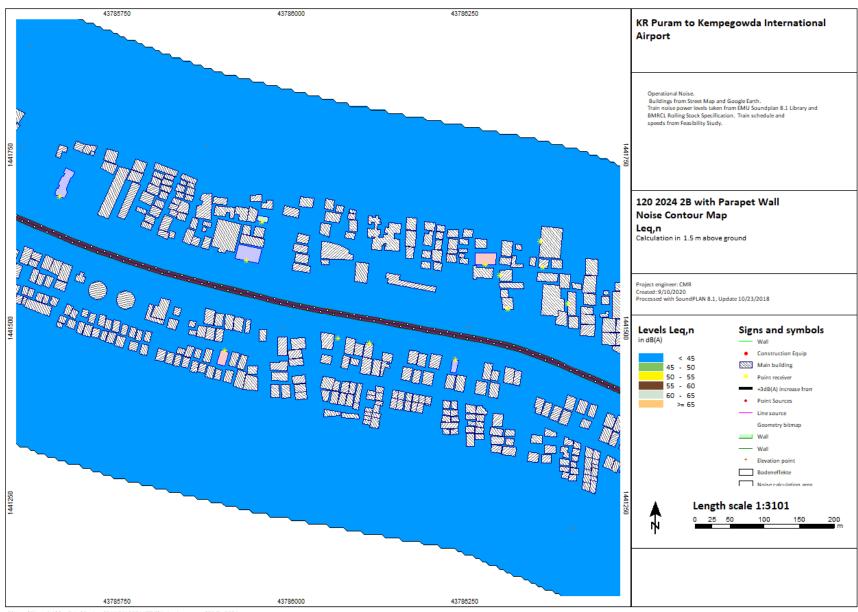

P(p) = P(p) + p(p) + p(p) + (p) +

KR Puram to Kempegowda International Airport

2024, 2031, 2041

Chauss (Binguitor) OnsDrivit Deutson BANGALORE METRO/Natur Assessment/28 15d 2024 aga

C:\Users\Bingrufojr\OneDrive\Desktop\BANGALORE METRO\Noise Assessment\2B 16d 2024.sgs