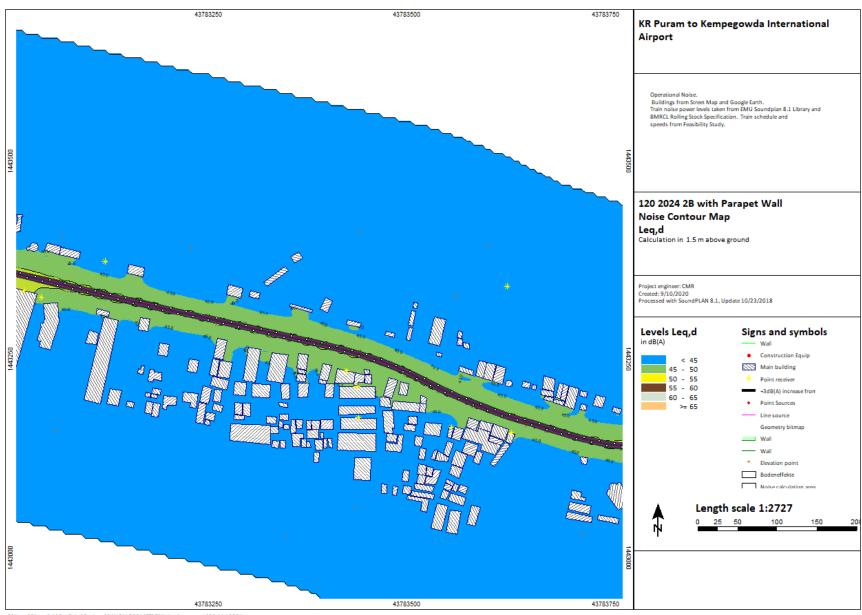

P(p) = P(p) + p(p) + p(p) + (p) +

KR Puram to Kempegowda International Airport

2024, 2031, 2041

Chauss (Binguitor) OnsDrivit Deutson BANGALORE METRO/Natur Assessment/28 15d 2024 aga

C:\Users\Bingrufojr\OneDrive\Desktop\BANGALORE METRO\Noise Assessment\2B 16d 2024.sgs