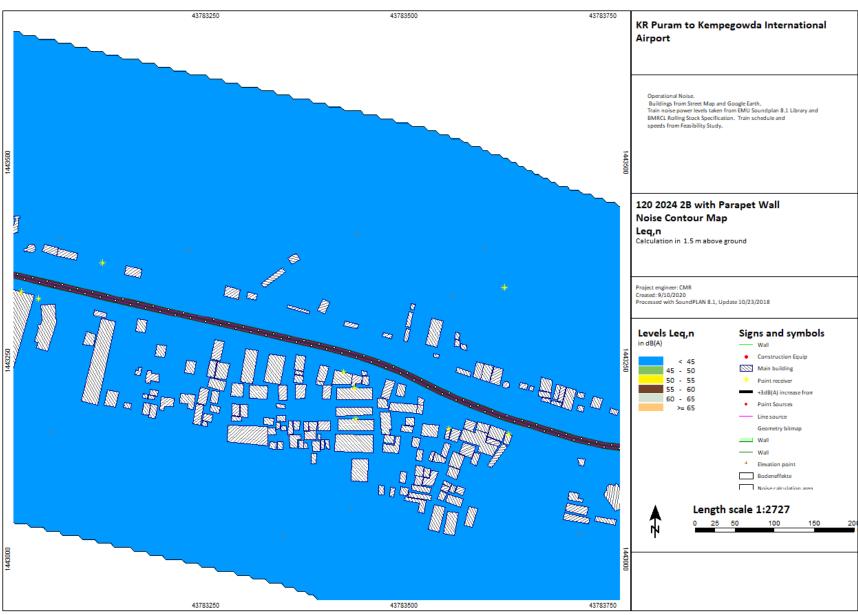

P(p) = P(p) + p(p) + p(p) + (p) +

KR Puram to Kempegowda International Airport

2024, 2031, 2041

Chauss (Binguitor) OnsDrivit Deutson BANGALORE METRO/Natur Assessment/28 15d 2024 aga

C:\Users\Bingrufojr\OneDrive\Desktop\BANGALORE METRO\Noise Assessment\2B 16d 2024.sgs