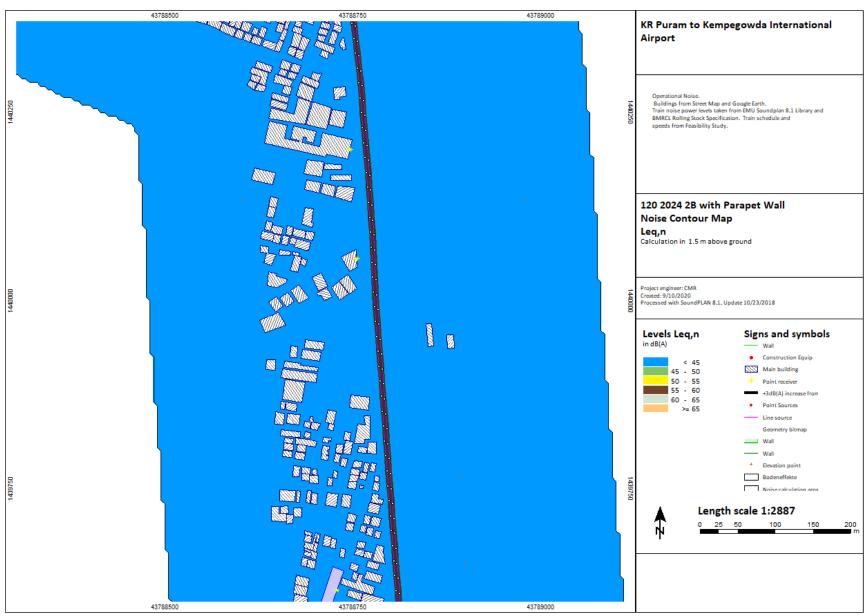

P(p) = P(p) + p(p) + p(p) + (p) +

KR Puram to Kempegowda International Airport

2024, 2031, 2041

Chauss (Binguitor) OnsDrivit Deutson BANGALORE METRO/Natur Assessment/28 15d 2024 aga

C:\Users\Bingrufojr\OneDrive\Desktop\BANGALORE METRO\Noise Assessment\2B 16d 2024.sgs