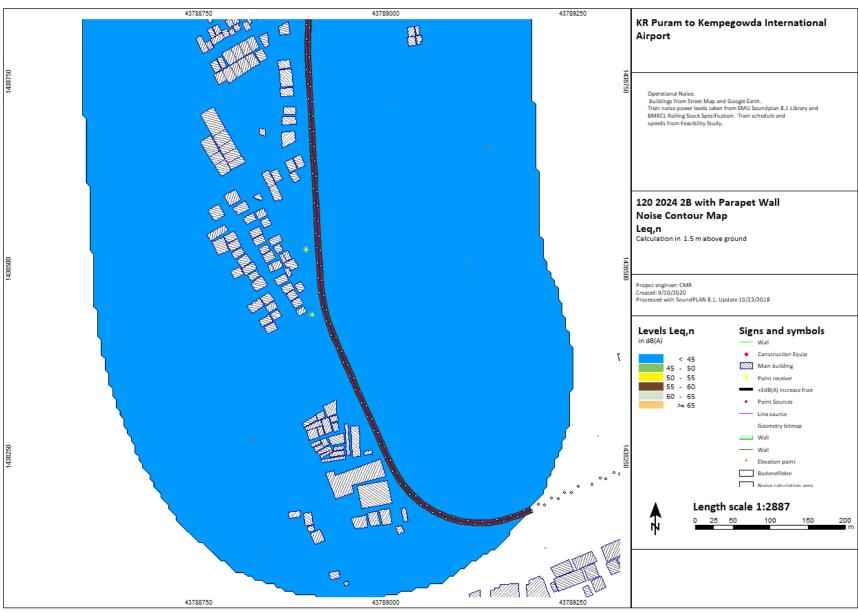

P(p) = P(p) + p(p) + p(p) + (p) +

KR Puram to Kempegowda International Airport

2024, 2031, 2041

Chauss (Binguitor) OnsDrivit Deutson BANGALORE METRO/Natur Assessment/28 15d 2024 aga

C:\Users\Bingrufojr\OneDrive\Desktop\BANGALORE METRO\Noise Assessment\2B 16d 2024.sgs