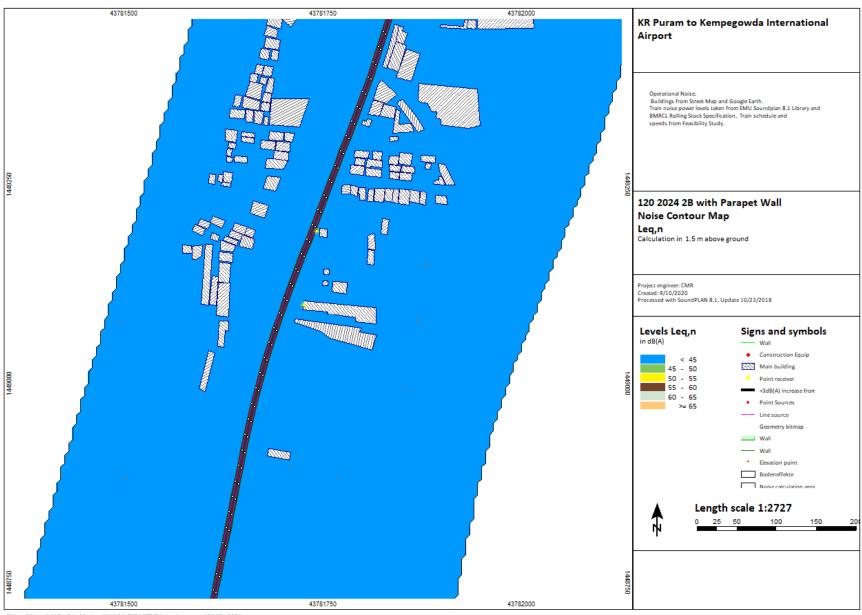

P(p) = P(p) + p(p) + p(p) + (p) +

KR Puram to Kempegowda International Airport

2024, 2031, 2041

Chauss (Binguitor) OnsDrivit Deutson BANGALORE METRO/Natur Assessment/28 15d 2024 aga

C:\Users\Bingrufojr\OneDrive\Desktop\BANGALORE METRO\Noise Assessment\2B 16d 2024.sgs