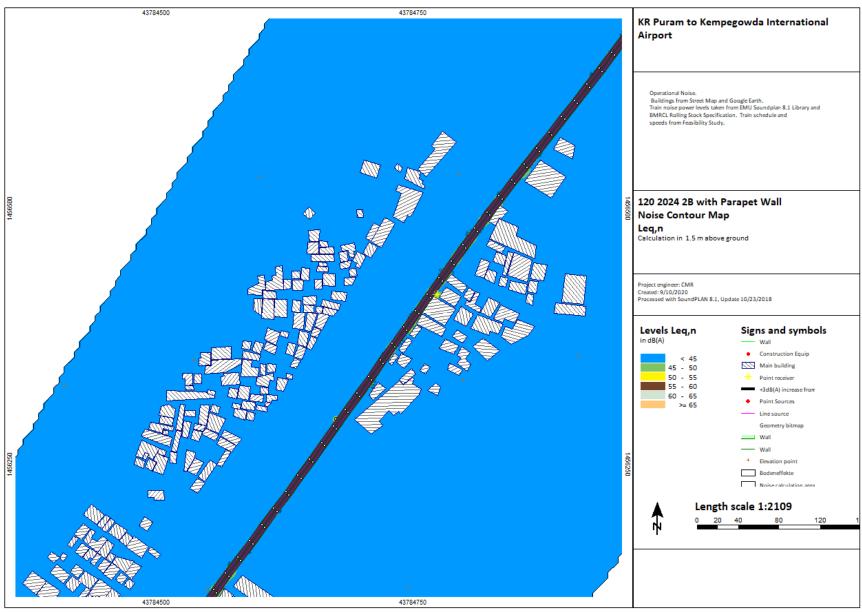

P(p) = P(p) + p(p) + p(p) + (p) +

KR Puram to Kempegowda International Airport

2024, 2031, 2041

Chauss (Binguitor) OnsDrivit Deutson BANGALORE METRO/Natur Assessment/28 15d 2024 aga

C:\Users\Bingrufojr\OneDrive\Desktop\BANGALORE METRO\Noise Assessment\2B 16d 2024.sgs