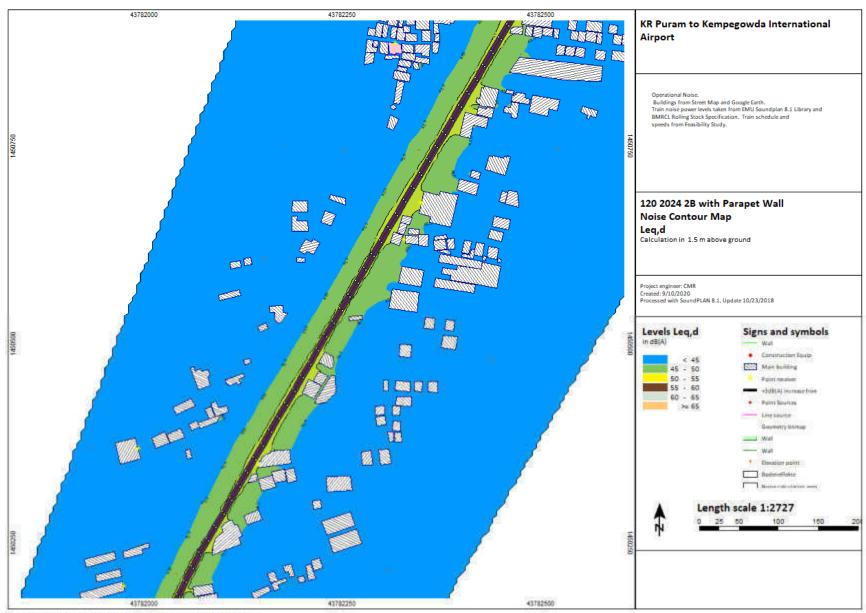

P(p) = P(p) + p(p) + p(p) + (p) +

KR Puram to Kempegowda International Airport

2024, 2031, 2041

Chauss (Binguitor) OnsDrivit Deutson BANGALORE METRO/Natur Assessment/28 15d 2024 aga

C:\Users\Bingrufojr\OneDrive\Desktop\BANGALORE METRO\Noise Assessment\2B 16d 2024.sgs