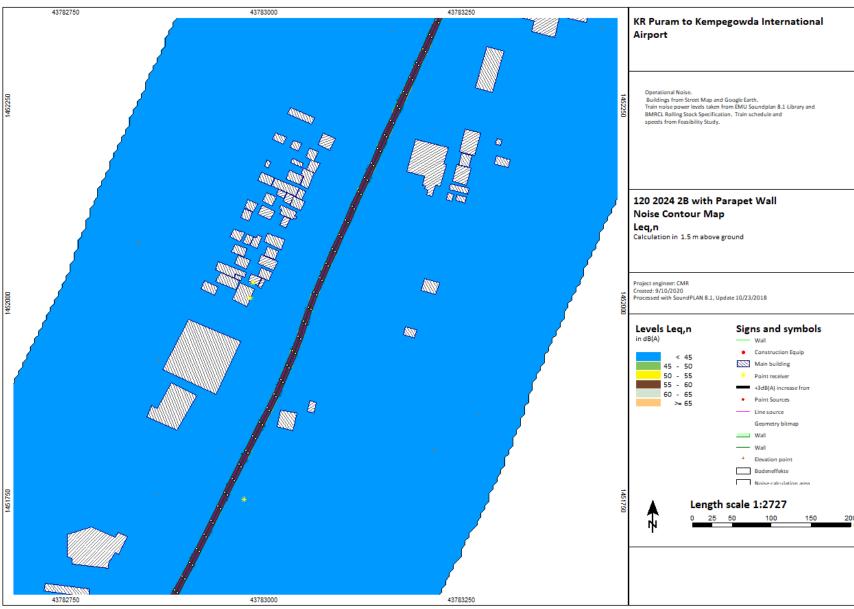

P(p) = P(p) + p(p) + p(p) + (p) +

KR Puram to Kempegowda International Airport

2024, 2031, 2041

Chauss (Binguitor) OnsDrivit Deutson BANGALORE METRO/Natur Assessment/28 15d 2024 aga

C:\Users\Bingrufojr\OneDrive\Desktop\BANGALORE METRO\Noise Assessment\2B 16d 2024.sgs