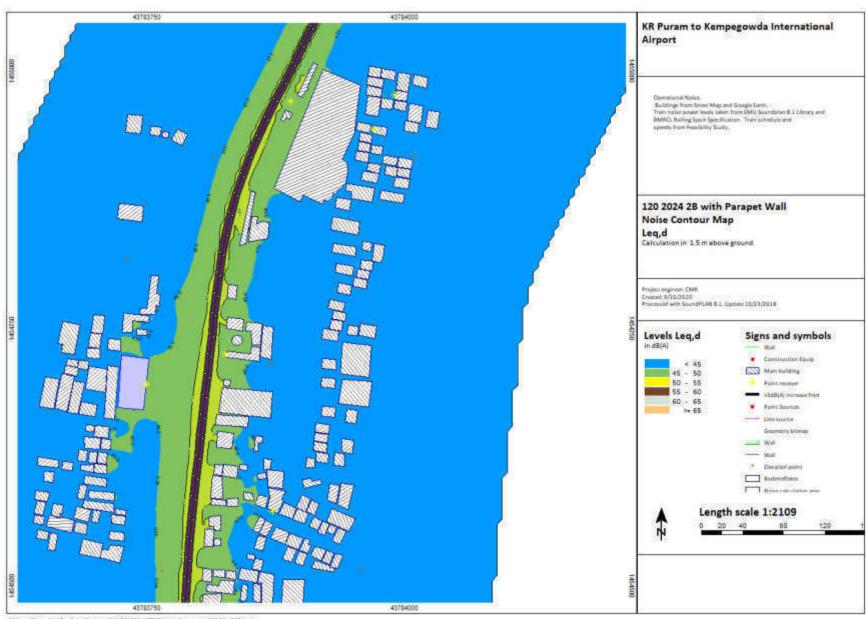

P(p) = P(p) + p(p) + p(p) + (p) +

KR Puram to Kempegowda International Airport

2024, 2031, 2041

Chauss (Binguitor) OnsDrivit Deutson BANGALORE METRO/Natur Assessment/28 15d 2024 aga

C:\Users\Bingrufojr\OneDrive\Desktop\BANGALORE METRO\Noise Assessment\2B 16d 2024.sgs