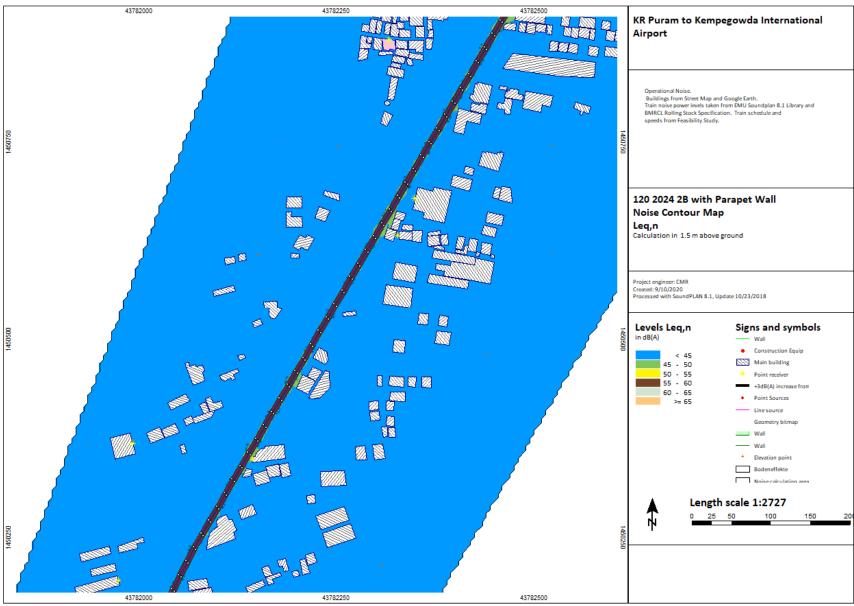

P(p) = P(p) + p(p) + p(p) + (p) +

KR Puram to Kempegowda International Airport

2024, 2031, 2041

Chauss (Binguitor) OnsDrivit Deutson BANGALORE METRO/Natur Assessment/28 15d 2024 aga

C:\Users\Bingrufojr\OneDrive\Desktop\BANGALORE METRO\Noise Assessment\2B 16d 2024.sgs