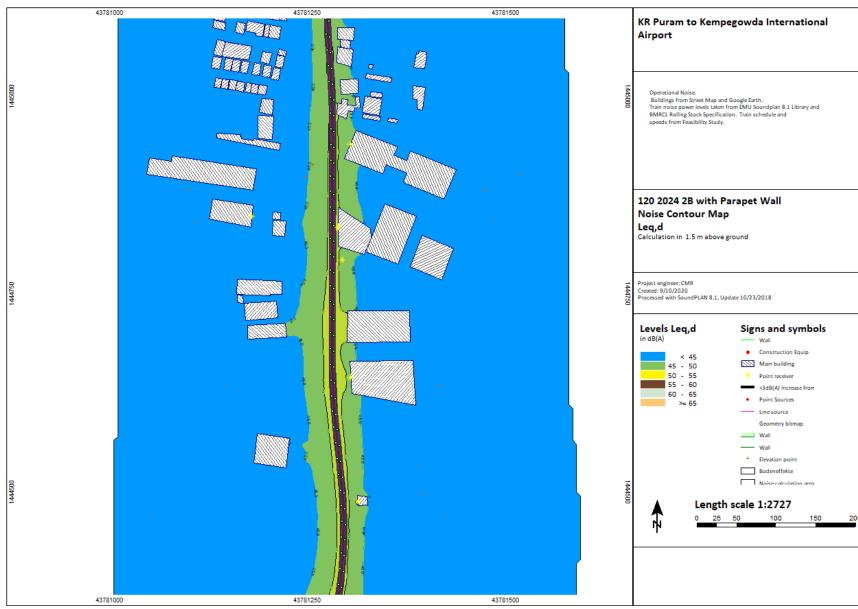

P(p) = P(p) + p(p) + p(p) + (p) +

KR Puram to Kempegowda International Airport

2024, 2031, 2041

Chauss (Binguitor) OnsDrivit Deutson BANGALORE METRO/Natur Assessment/28 15d 2024 aga

C:\Users\Bingrufojr\OneDrive\Desktop\BANGALORE METRO\Noise Assessment\2B 16d 2024.sgs