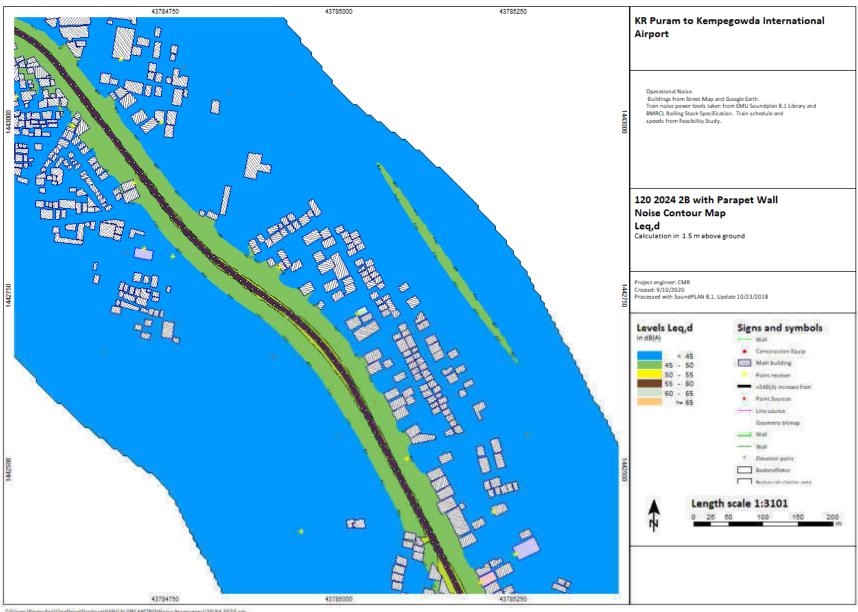

P(p) = P(p) + p(p) + p(p) + (p) +

KR Puram to Kempegowda International Airport

2024, 2031, 2041

Chauss (Binguitor) OnsDrivit Deutson BANGALORE METRO/Natur Assessment/28 15d 2024 aga

C:\Users\Bingrufojr\OneDrive\Desktop\BANGALORE METRO\Noise Assessment\2B 16d 2024.sgs