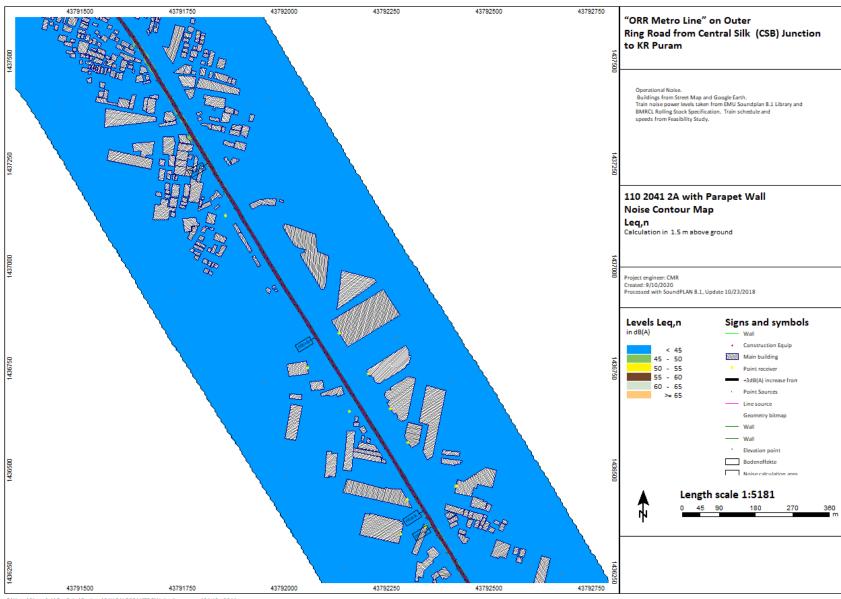

P(p) = P(p) + p(p) + p(p) + (p) +

KR Puram to Kempegowda International Airport

2024, 2031, 2041

Chauss (Binguitor) OnsDrivit Deutson BANGALORE METRO/Natur Assessment/28 15d 2024 aga

C:\Users\Bingrufojr\OneDrive\Desktop\BANGALORE METRO\Noise Assessment\2B 16d 2024.sgs