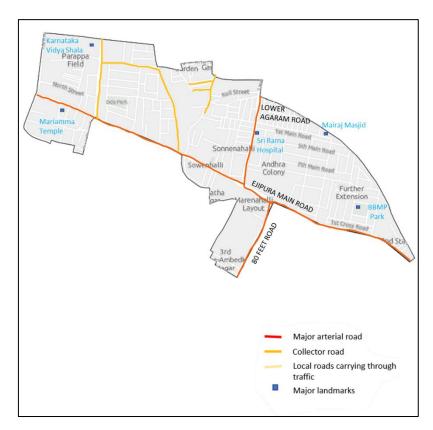

### Ward 18 - Radhakrishna Temple

### **Demographic Details**

Radhakrishna ward with an area of 1.9 sq.km has a population of 35122 with a density of 18014 persons per Sq.km.

#### **Existing Land use**

The major land uses in this ward is residential. The commercial land use is often along 80 feet road, New BEL raod, RMV Club Road and Sanjaynagar main road.

### **Transportation network**

The major roads in this ward include Outer Ring Road, Sanjay Nagar Main Road, 80 Feet Road, RMV club Road, New BEL Road.

The major landmarks in this ward are Lottagollehalli Railway station, Chikkamaranahalli Bus Station, ISRO, Sandeepani English High School, Bulle Ward Park.

Figure 7 Map showing major roads and attraction points of Rradhakrishna Temple