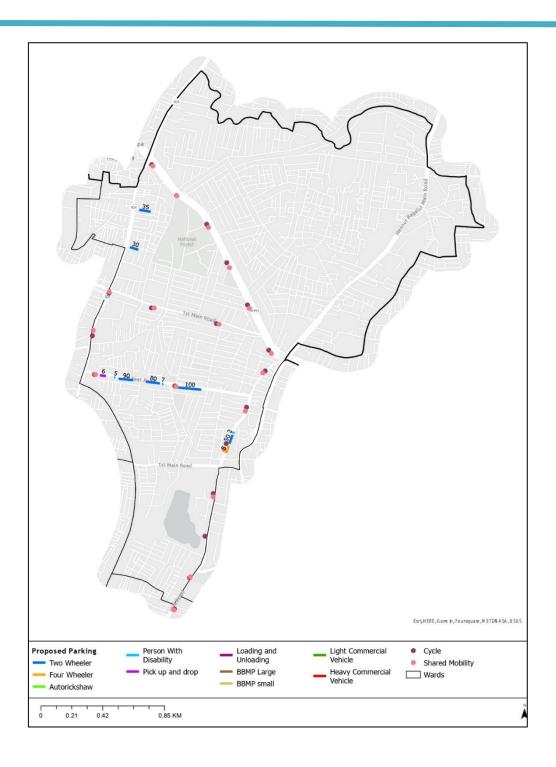

# 4.2 Parking allocation – Zone Level

Figure 5 East Zonal Map showing Proposed Parking Allocation

### 4.2.1 Number of proposed parking spaces (mode wise) & pricing categorization for each road at ward level

Detailed drawings for the roads with on-street parking have been prepared indicating all the different modes and their numbers as shown in the table below (Table 1). All the road where on-street parking is provisioned is classified into 3 categories for differential pricing namely, A, B and C. Roads with A category are 'city level attractors' and would have higher pricing than B and C category road, roads marked as B are 'neighborhood level attractors' and would have pricing charges between A and C category road pricing and those in C category are 'local level attractors' and will have the lower parking charges compared to A and B roads. Parking charges shall be exempted for cycles, SMMS, and auto stands on all roads.

In East Zone, there are total 44 wards out of which 5 wards have been under implementation for parking as per Parking action Plan 2014. The ward numbers 22, 47, 48, 49, 59, 60, 61, 62, 78, 79 and 113 are not provisioned for parking allocation in discussion with stakeholders and zonal task force. The same is shown in above figure 5.