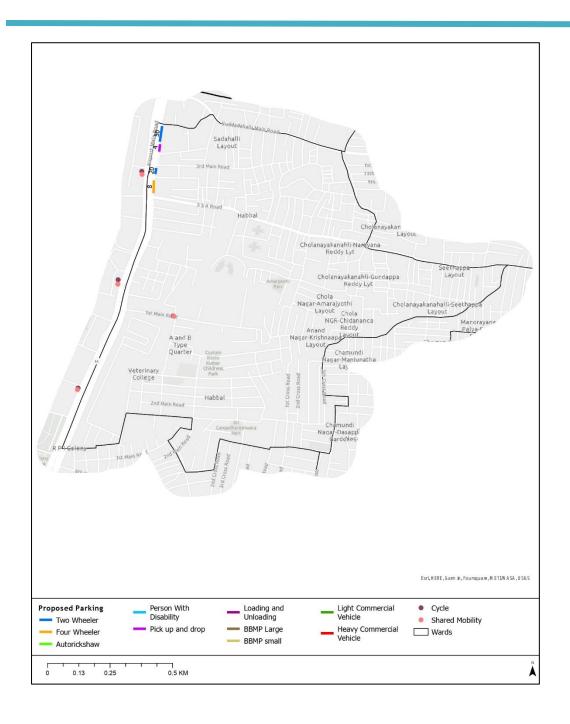

# 4.2 Parking allocation – Zone Level

Figure 5 East Zonal Map showing Proposed Parking Allocation

### 4.2.1 Number of proposed parking spaces (mode wise) & pricing categorization for each road at ward level

Detailed drawings for the roads with on-street parking have been prepared indicating all the different modes and their numbers as shown in the table below (Table 1). All the road where on-street parking is provisioned is classified into 3 categories for differential pricing namely, A, B and C. Roads with A category are 'city level attractors' and would have higher pricing than B and C category road, roads marked as B are 'neighborhood level attractors' and would have pricing charges between A and C category road pricing and those in C category are 'local level attractors' and will have the lower parking charges compared to A and B roads. Parking charges shall be exempted for cycles, SMMS, and auto stands on all roads.

In East Zone, there are total 44 wards out of which 5 wards have been under implementation for parking as per Parking action Plan 2014. The ward numbers 22, 47, 48, 49, 59, 60, 61, 62, 78, 79 and 113 are not provisioned for parking allocation in discussion with stakeholders and zonal task force. The same is shown in above figure 5.