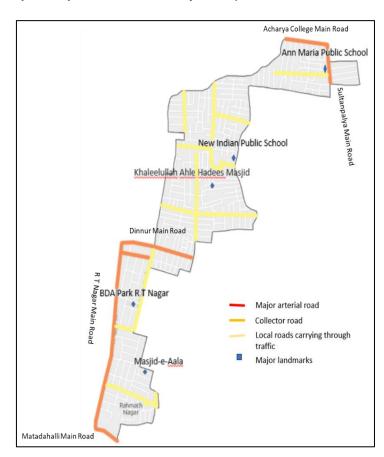

# Ward 33 - Manorayanapalya

### **Demographic Details**

Manorayanapalya ward with an area of 0.8 sq.km has a population of 47926 with a density of 59123 persons per Sq.km.

### **Existing Land use**

The major land uses in this ward is residential. The commercial land use is often along Dinnur Main Road, R T Nagar Main Road, Sultanpalya Main Road, Chamundi Nagar Main Road.

#### **Transportation network**

The major roads in this ward include R T Nagar Main Road, Sultanpalya Main Road, Dinnur Main Road, Acharya College Main Road, Matadahalli Main Road.

The major landmarks in this ward are Tagore Park, Ann Maria Public School, Khaleelullah Ahle Hadees Masjid, Masjid-e-Aala, Chaitanya Hospital.

Figure 19 Map showing the major roads and trip attraction points in Manorayanapalya