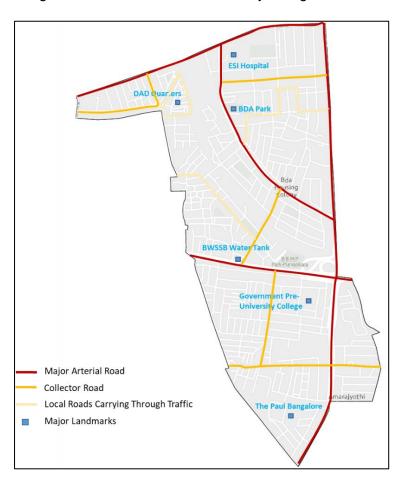

### Ward 112 - Domlur

### **Demographic Details**

Domlur ward with an area of 1.74 sq.km has a population of 30638 with a density of 17557 persons per Sq.km.

### **Existing Land use**

The major land uses in this ward is residential. The commercial land use is often along 100 Feet Road, Double Road.

### **Transportation network**

The major roads in this ward include Old HAL Airport Road, Double Road, 100Feet Road, 7th Main Road, Inner Ring Road, 12th Main Road.

The major landmarks in this ward are ESI Hospital, BWSSB Water tank, The Paul Bangalore, Government Pre-University college, BDA Park.

Figure 30 Map showing the major roads and trip attraction points in Domlur