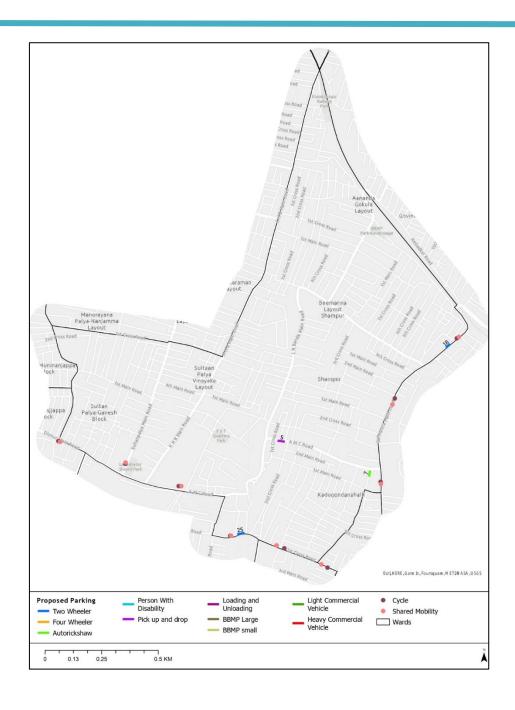

# 4.2 Parking allocation – Zone Level

Figure 5 East Zonal Map showing Proposed Parking Allocation

### 4.2.1 Number of proposed parking spaces (mode wise) & pricing categorization for each road at ward level

Detailed drawings for the roads with on-street parking have been prepared indicating all the different modes and their numbers as shown in the table below (Table 1). All the road where on-street parking is provisioned is classified into 3 categories for differential pricing namely, A, B and C. Roads with A category are 'city level attractors' and would have higher pricing than B and C category road, roads marked as B are 'neighborhood level attractors' and would have pricing charges between A and C category road pricing and those in C category are 'local level attractors' and will have the lower parking charges compared to A and B roads. Parking charges shall be exempted for cycles, SMMS, and auto stands on all roads.

In East Zone, there are total 44 wards out of which 5 wards have been under implementation for parking as per Parking action Plan 2014. The ward numbers 22, 47, 48, 49, 59, 60, 61, 62, 78, 79 and 113 are not provisioned for parking allocation in discussion with stakeholders and zonal task force. The same is shown in above figure 5.