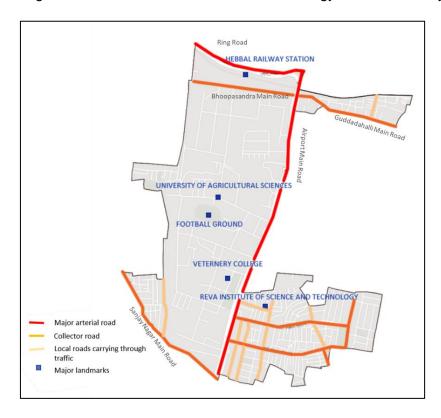

### **Transportation network**

The major roads in this ward include Airport Main Road, Ring Road, Bhoopasandra Main Road, Sanjay Nagar Main Road.

The major landmarks in this ward are University Of Agricultural Sciences, Football Ground, Veternary College, Reva Institute Of Science And Technology, Hebbal Railway Station.

Figure 9 Map showing major roads and attraction points of Ganganagar