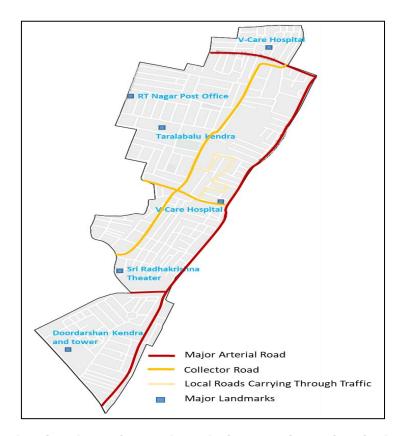

### Ward 46 - Jayachamarajendra Nagar Ward

### **Demographic Details**

Jayachamarajendra Nagar ward with an area of 0.89 sq.km has a population of 31449 with a density of 35246 persons per Sq.km.

### **Existing Land use**

The major land uses in this ward is residential. The commercial land use is often along Devegowda main road and Dinnur main road.

### **Transportation network**

The major roads in this ward include Dinnur main road, Devegowda Road, JayaMahal Road.

The major landmarks in this ward are RT Nagar Post office, V care Hospital, Taralubalu Kendra.

Figure 21 Map showing the major roads and trip attraction points in Jaychamrajendra
Nagar Ward