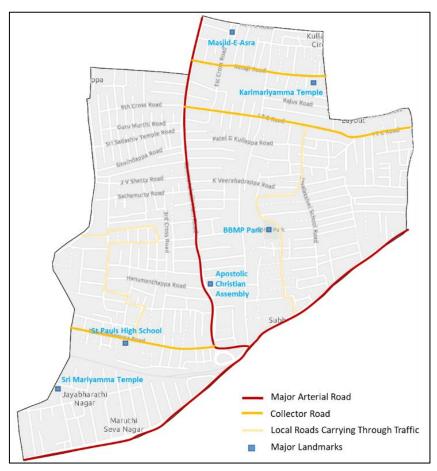

### **Existing Land use**

The major land uses in this ward is residential. The commercial land use is often along Kammanahalli main road and along Nehru road.

### **Transportation network**

The major roads in this ward include Dodda banaswadi main road, Kammanahalli main road, Tank bund road, Nehru road.

The major landmarks in this ward are Masjid-E-Asra, BBMP Park, St Pauls High school, Sri Mariyamma Temple.

Figure 14: Map showing the major roads and trip attraction points in Kammanahalli ward