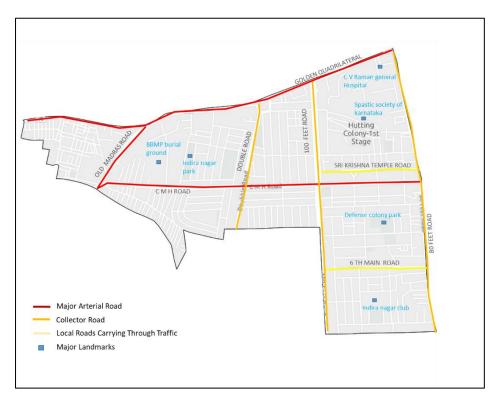

### **Transportation network**

The major roads in this ward include Double Road, 80 feet road, 100 feet road, CMH road, Old madras road, Golden quadrilateral, Sri Krishna temple road, 6 th main road.

The major landmarks in this ward are Indira nagar park, BBMP burial ground, C V Raman general Hospital, Spastic society of Karnataka, Indira nagar club, Defense colony park.

Figure 26 Map showing the major roads and trip attraction points in Hoysala Nagar Ward