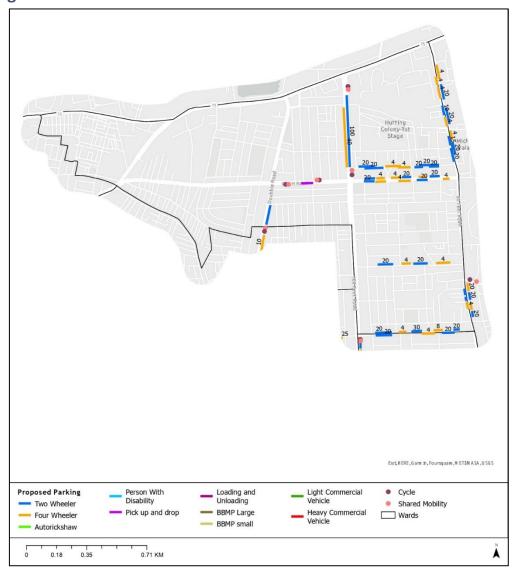

# 4.2 Parking allocation – Zone Level

Figure 5 East Zonal Map showing Proposed Parking Allocation

In East Zone, there are total 44 wards out of which 5 wards have been under implementation for parking as per Parking action Plan 2014. The ward numbers 22, 47, 48, 49, 59, 60, 61, 62, 78, 79 and 113 are not provisioned for parking allocation in discussion with stakeholders and zonal task force. The same is shown in above figure 5.