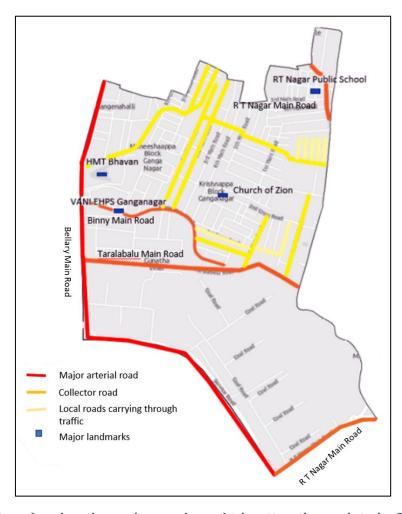

# Ward 34 - Gangenahalli

### **Demographic Details**

Gangenahalli ward with an area of 1.1 sq.km has a population of 24308 with a density of 22226 persons per Sq.km.

### **Existing Land use**

The major land uses in this ward is residential. The commercial land use is often along R T Nagar Main Road, Bellary Main Road, Binny Main Road.

### **Transportation network**

The major roads in this ward include R T Nagar Main Road, Taralabalu Main Road, Binny Main Road.

The major landmarks in this ward are Vani EHPS Ganganagar, Church of Zion, HMT Bhavan, Srikantha Bairaveshvara Charitable Trust Hostel, Bethel AG Church.

Figure 20 Map showing the major roads and trip attraction points in Gangenahalli