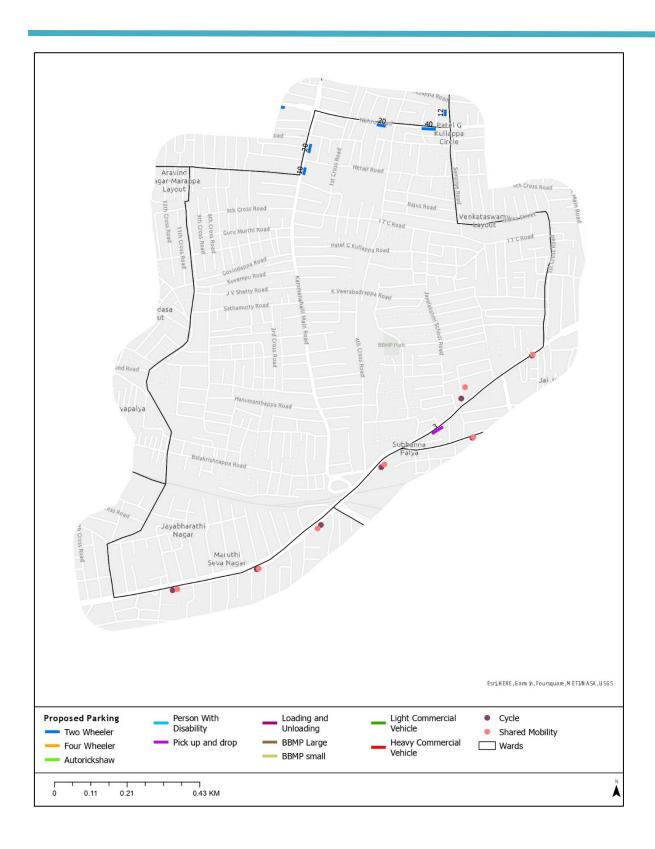

# 4.2 Parking allocation – Zone Level

Figure 5 East Zonal Map showing Proposed Parking Allocation

### 4.2.1 Number of proposed parking spaces (mode wise) & pricing categorization for each road at ward level

Detailed drawings for the roads with on-street parking have been prepared indicating all the different modes and their numbers as shown in the table below (Table 1). All the road where on-street parking is provisioned is classified into 3 categories for differential pricing namely, A, B and C. Roads with A category are 'city level attractors' and would have higher pricing than B and C category road, roads marked as B are 'neighborhood level attractors' and would have pricing charges between A and C category road pricing and those in C category are 'local level attractors' and will have the lower parking charges compared to A and B roads. Parking charges shall be exempted for cycles, SMMS, and auto stands on all roads.

In East Zone, there are total 44 wards out of which 5 wards have been under implementation for parking as per Parking action Plan 2014. The ward numbers 22, 47, 48, 49, 59, 60, 61, 62, 78, 79 and 113 are not provisioned for parking allocation in discussion with stakeholders and zonal task force. The same is shown in above figure 5.