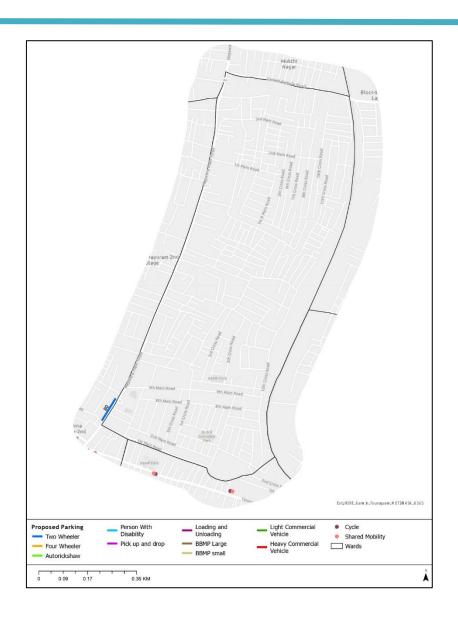

# Ward 31 - Kushalnagar Ward

### **Demographic Details**

Kushalnagar ward with an area of 0.6 sq.km has a population of 41936 with a density of 65065 persons per Sq.km.

### **Existing Land use**

The major land uses in this ward is residential. The commercial land use is often along Nagavara Main Road, Nagavara Main Road, Shampura Main Road, A M C Main Road, 1<sup>st</sup> Main Road, Narasimahaiha Main Road.

#### **Transportation network**

The major roads in this ward include Nagavara Main Road, Shampura Main Road, A M C Main Road.

The major landmarks in this ward are Govt Boys School, Assemblies of God Church, Masjid-E-Noor Ur Rahman, Republic English High School.

Figure 17: Map showing the major roads and trip attraction points in Kushalnagar ward