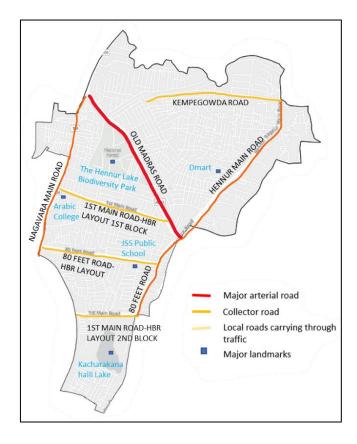

### **Demographic Details**

HBR Layout ward with an area of 4.64 sq.km has a population of 58967 with a density of 12717 persons per Sq.km.

### **Existing Land use**

The major land uses in this ward is residential along with park and open spaces. The commercial land use is often along Major commercial activities on the Hennur Main Road, Nagavara Main Road, 80 feet Road-HBR Layout.

#### **Transportation network**

The major roads in this ward include Old Madras Road, Nagavara Main Road, Hennur Main Road, 1st Main Road-HBR Layout 1st block, 1st Main Road-HBR Layout 2nd block, 80 feet Road, Kempegowda Road.

The major landmarks in this ward are Arabic College, Kacharakanahalli Lake, The Hennur Lake Biodiversity Park, Dmart, JSS Public School, etc.

Figure 12 Map showing major roads and attraction points of HBR Layout