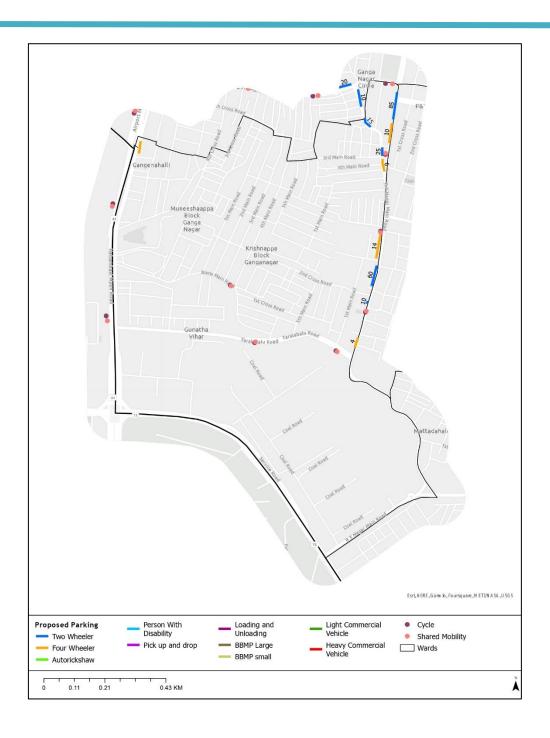

# 4.2 Parking allocation – Zone Level

Figure 5 East Zonal Map showing Proposed Parking Allocation

### 4.2.1 Number of proposed parking spaces (mode wise) & pricing categorization for each road at ward level

Detailed drawings for the roads with on-street parking have been prepared indicating all the different modes and their numbers as shown in the table below (Table 1). All the road where on-street parking is provisioned is classified into 3 categories for differential pricing namely, A, B and C. Roads with A category are 'city level attractors' and would have higher pricing than B and C category road, roads marked as B are 'neighborhood level attractors' and would have pricing charges between A and C category road pricing and those in C category are 'local level attractors' and will have the lower parking charges compared to A and B roads. Parking charges shall be exempted for cycles, SMMS, and auto stands on all roads.

In East Zone, there are total 44 wards out of which 5 wards have been under implementation for parking as per Parking action Plan 2014. The ward numbers 22, 47, 48, 49, 59, 60, 61, 62, 78, 79 and 113 are not provisioned for parking allocation in discussion with stakeholders and zonal task force. The same is shown in above figure 5.