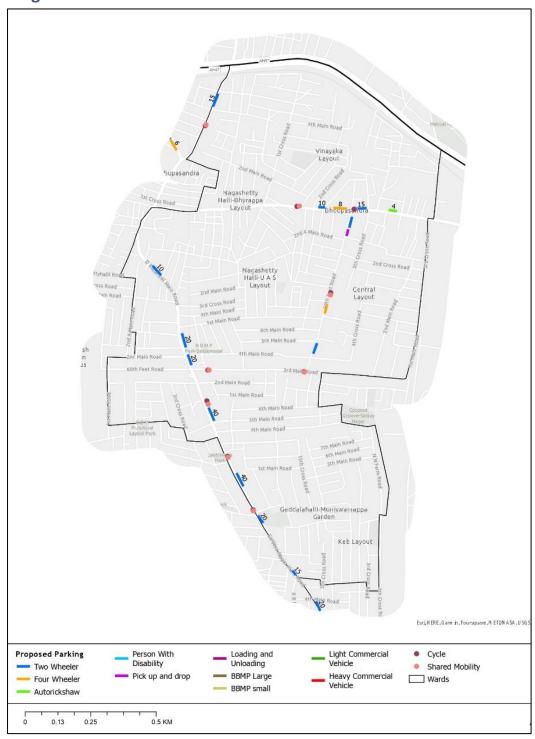

# 4.2 Parking allocation – Zone Level

Figure 5 East Zonal Map showing Proposed Parking Allocation

In East Zone, there are total 44 wards out of which 5 wards have been under implementation for parking as per Parking action Plan 2014. The ward numbers 22, 47, 48, 49, 59, 60, 61, 62, 78, 79 and 113 are not provisioned for parking allocation in discussion with stakeholders and zonal task force. The same is shown in above figure 5.