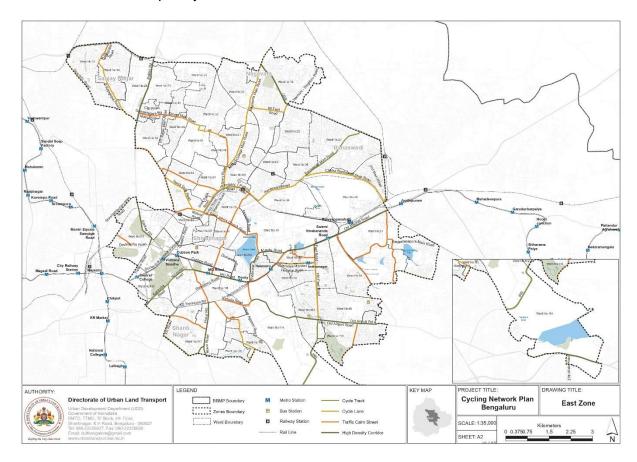

### **Transportation network**

The major roads in this ward include Outer Ring Road, Sanjay Nagar Main Road, 80 Feet Road, RMV club Road, New BEL Road.

The major landmarks in this ward are Lottagollehalli Railway station, Chikkamaranahalli Bus Station, ISRO, Sandeepani English High School, Bulle Ward Park.

Figure 7 Map showing major roads and attraction points of Rradhakrishna Temple