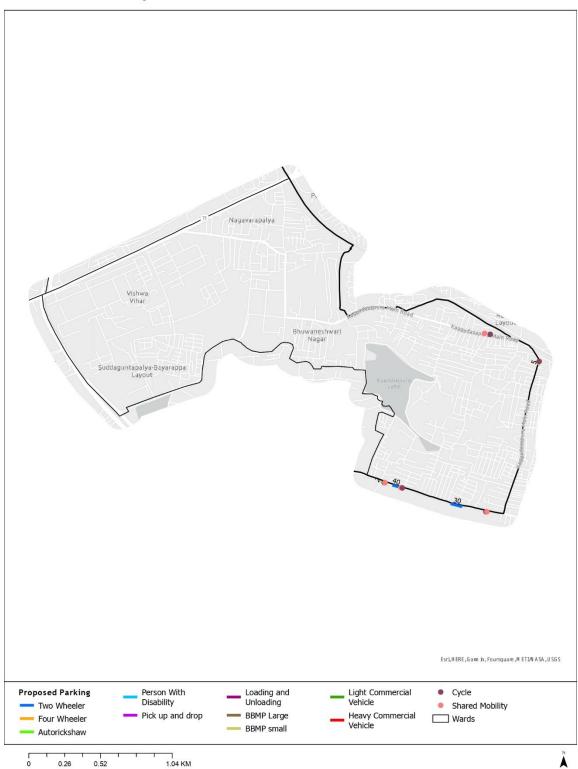

# Ward 57 - C V Ramannagar Ward

### **Demographic Details**

C V Ramannagar ward with an area of 3.6 sq.km has a population of 58815 with a density of 16379 persons per Sq.km.

### **Existing Land use**

The major land uses in this ward is residential. The commercial land use is often along Kaggadasapura Main Road and Nagavarapalya Main Road.

### **Transportation network**

The major roads in this ward include Kaggadasapura Main Road, Malleshpalya Main Road.

The major landmarks in this ward are HAL, Gopalan Mall, Kendriya Vidyala DRDO.

Figure 23: Map showing the major roads and trip attraction points in C V Ramannagar Ward