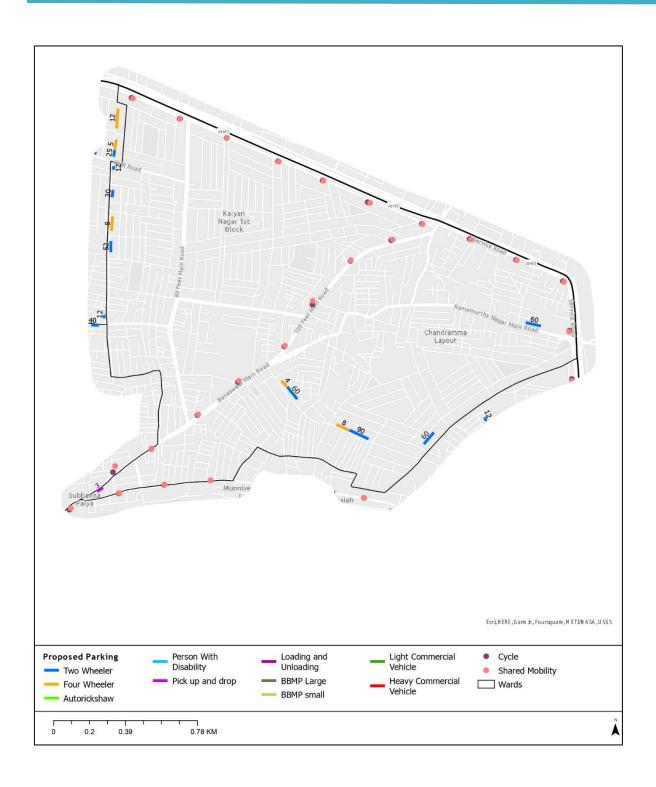

### 4.3 Other Proposals - Zone Level

Other than parking allocation, to promote Non-Motorized Transport (NMT), DULT has also prepared a cycling network plan for East Zone. Below is the map showing proposed cycle network in the East Zone in the BBMP jurisdiction. The detailing of the cycle network plan will be shared subsequently.

Figure 6 Map showing proposed cycle track/lane network in East Zone

Below table gives the roads on which cycle track/lane parking are provisioned in the East Zone.

| Ward No | Road Name                      |
|---------|--------------------------------|
| 80      | Chinmaya Mission Hospital Road |
| 88      | 100 Feet Road                  |
| 111     | Old Race-Course Road           |
| 23      | Service Road of Bellary Road   |
| 24      | 80 Feet Road                   |
| 24      | 1 <sup>st</sup> Main Road      |
| 60      | Pottery Road                   |