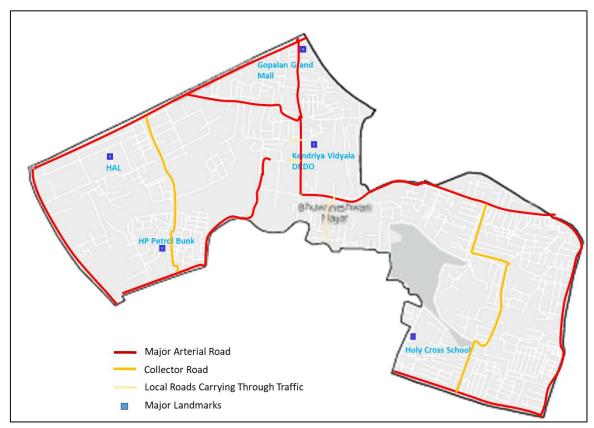

### **Transportation network**

The major roads in this ward include Kaggadasapura Main Road, Malleshpalya Main Road.

The major landmarks in this ward are HAL, Gopalan Mall, Kendriya Vidyala DRDO.

Figure 23: Map showing the major roads and trip attraction points in C V Ramannagar Ward