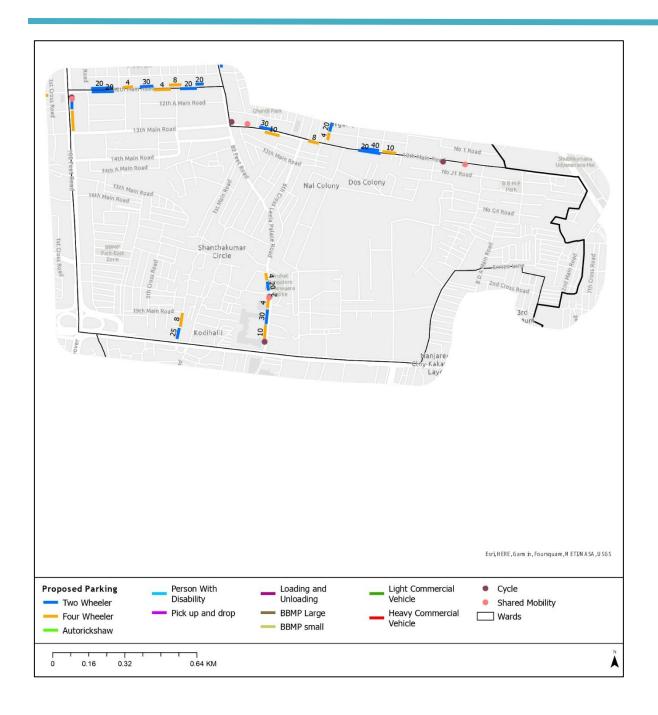

# 4.2 Parking allocation – Zone Level

Figure 5 East Zonal Map showing Proposed Parking Allocation

In East Zone, there are total 44 wards out of which 5 wards have been under implementation for parking as per Parking action Plan 2014. The ward numbers 22, 47, 48, 49, 59, 60, 61, 62, 78, 79 and 113 are not provisioned for parking allocation in discussion with stakeholders and zonal task force. The same is shown in above figure 5.