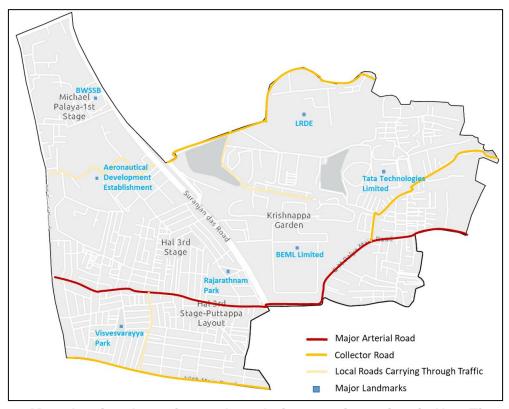

# Ward 58 - New Tippasandra Ward

### **Demographic Details**

New Tippasandra ward with an area of 3.4 sq.km has a population of 43983 with a density of 13085 persons per Sq.km.

### **Existing Land Use**

The major land uses in this ward is defence land along with residential. The commercial land use is often along New Tippasandara Main Road.

#### **Transportation Network**

The major roads in this ward include New Tippasandara Main Road, Surarjan Road, 80 Feet Road, BEML Main Road, APJ Abdul Kalam Road.

The major landmarks in this ward are Aeronautical Development Establishment, BMEL Limited, Visvesvarayya park, LRDE, Tata Technologies Limited, BWSSB, Rajarathnam Park.

Figure 24: Map showing the major roads and trip attraction points in New Tippasandra ward

#### Ward Number: 58