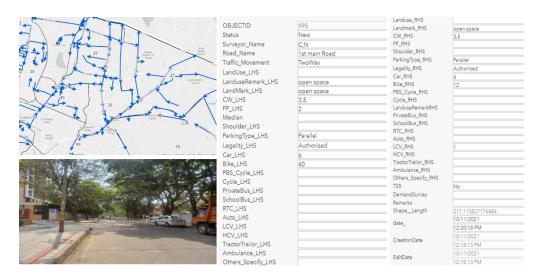

### 2.2 Data Collection

To understand the street character and parking demand, inventory surveys were carried out using the Arc GIS collector application. The platform was developed to facilitate the data collection which was coded and allowed for capturing of photographs of the survey location. Various attributes as per the survey requirements were provided in the application format to collect the information. The following figures shows the user interface of the application and the attributes provided for data collection:

Figure 2 Attributes collected during the data collection phase

The following surveys were carried out using Arc collector GIS app on the identified road in reconnaissance survey to understand the existing parking characteristics: