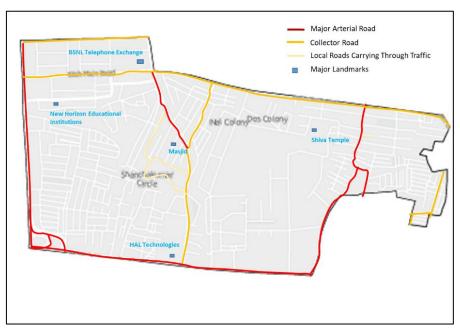

#### **Existing Land use**

The major land uses in this ward are defense and residential. The commercial land use is often along Old HAL Airport Road, 100 Feet Road and along 6<sup>th</sup> Cross Leela Palace Road.

### **Transportation network**

The major roads in this ward include 12<sup>th</sup> Main Road, 100 Feet Road, 6<sup>th</sup> Cross Leela Palace Road. Old HAL Airport Road.

The major landmarks in this ward are Masjid, BSNL Telephone Exchange, New Horizon Educational Institute.

Figure 27: Map showing the major roads and trip attraction points in Jeevanbhima nagar ward