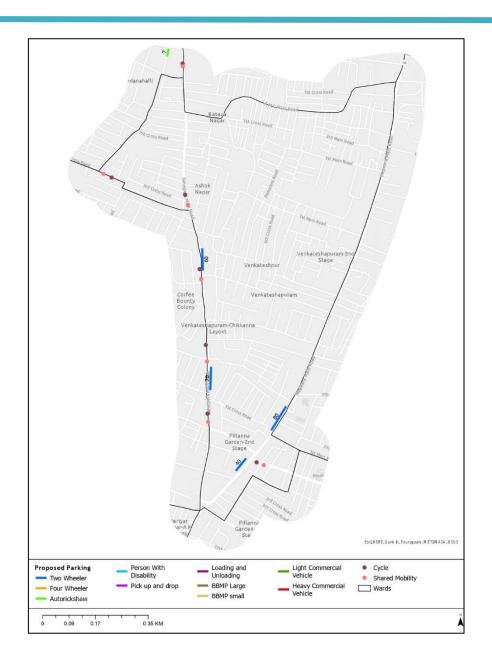

### Ward 29 - Kacharkanhalli Ward

### **Demographic Details**

Kacharkanhalli ward with an area of 1.68 sq.km has a population of 33588 with a density of 19916 persons per Sq.km.

### **Existing Land use**

The major land uses in this ward is residential. The commercial land use is often along Kammanahalli main road along Nehru road, and Hennur main road.

### **Transportation network**

The major roads in this ward Kammanahalli main road, Hennur main road, Old Madras Road, CMR Road, 4<sup>Th</sup> crossroad HRBR Layout.

The major landmarks in this ward are CMR National Pu College, BDA Park, R K Hospital, Bright Public School

Figure 15: Map showing the major roads and trip attraction points in Kacharkanhalli ward