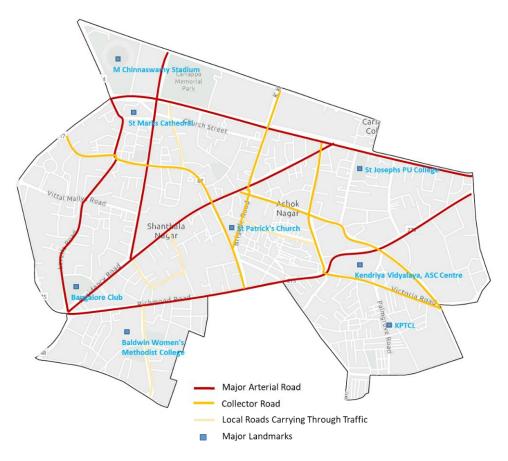

Figure 29 Map showing the major roads and trip attraction points in Shantala Nagar