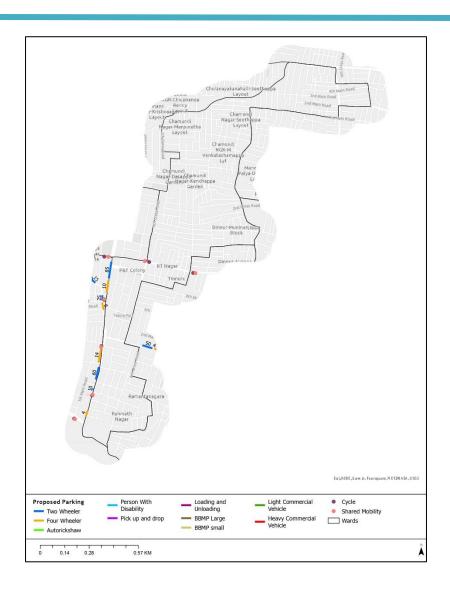

### 4.3 Other Proposals - Zone Level

Other than parking allocation, to promote Non-Motorized Transport (NMT), DULT has also prepared a cycling network plan for East Zone. Below is the map showing proposed cycle network in the East Zone in the BBMP jurisdiction. The detailing of the cycle network plan will be shared subsequently.

Figure 6 Map showing proposed cycle track/lane network in East Zone

Below table gives the roads on which cycle track/lane parking are provisioned in the East Zone.

| Ward No | Road Name                      |
|---------|--------------------------------|
| 80      | Chinmaya Mission Hospital Road |
| 88      | 100 Feet Road                  |
| 111     | Old Race-Course Road           |
| 23      | Service Road of Bellary Road   |
| 24      | 80 Feet Road                   |
| 24      | 1 <sup>st</sup> Main Road      |
| 60      | Pottery Road                   |