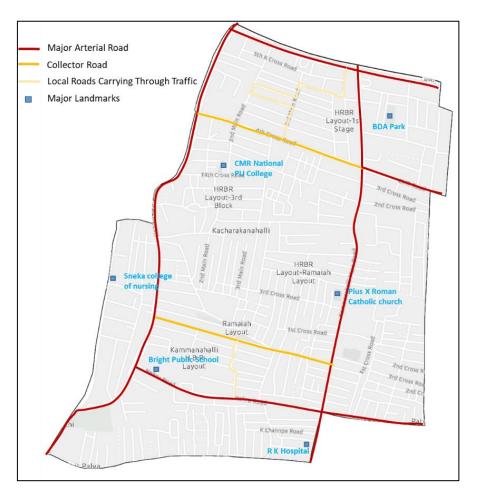

### **Transportation network**

The major roads in this ward Kammanahalli main road, Hennur main road, Old Madras Road, CMR Road, 4<sup>Th</sup> crossroad HRBR Layout.

The major landmarks in this ward are CMR National Pu College, BDA Park, R K Hospital, Bright Public School

Figure 15: Map showing the major roads and trip attraction points in Kacharkanhalli ward