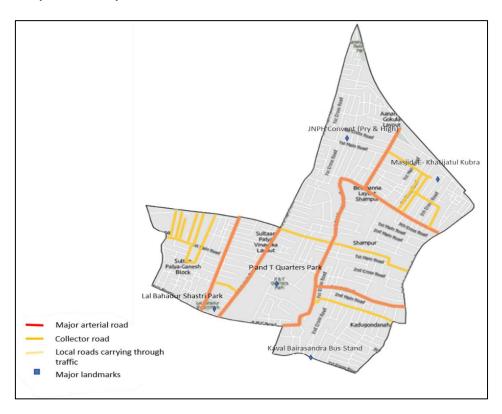

### Ward 32 - Kaval Bairasandra

### **Demographic Details**

Kaval Bairasandra ward with an area of 1.6 sq.km has a population of 39334 with a density of 24771 persons per Sq.km.

### **Existing Land use**

The major land uses in this ward is residential. The commercial land use is often along L R Bande Shampura Main Road, K H B Main Road, L R Bande Road, Sultanpalya Main Road.

#### **Transportation network**

The major roads in this ward include Shampura Main Road, L R Bande Road, K H B Main Road, A M C Main Road, Sultanpalya Main Road.

The major landmarks in this ward are JNPH Convent (Pry & High),Lal Bahadur Shastri Park, Masjid -E- Khatijatul Kubra, P and T Quarters Park, Kaval Bairasandra Bus Stand.

Figure 18 Map showing the major roads and trip attraction points in Kaval Bairasandra