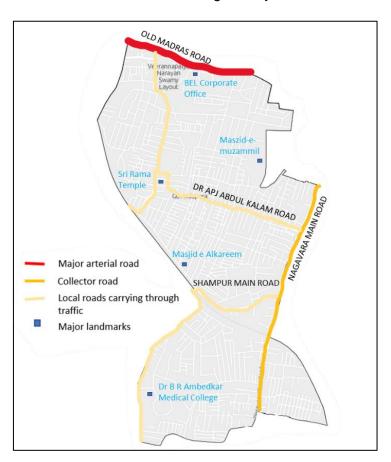

### **Demographic Details**

Nagavara ward with an area of 2.06 sq.km has a population of 60483 with a density of 29205 persons per Sq.km.

#### **Existing Land use**

The major land uses in this ward is residential. The commercial land use is often along Old Madras Road, Shampur Main Road, Dr APJ Abdul Kalam Road, Nagavara Main Road.

#### **Transportation network**

The major roads in this ward include Old Madras Road, Shampur Main Road, Dr APJ Abdul Kalam Road, Nagavara Main Road.

The major landmarks in this ward are BEL Corporate Office, Maszid-e-muzammil, Sri Rama Temple, Dr B R Ambedkar Medical College, Masjid e Alkareem, etc.

Figure 11 Map showing major roads and attraction points of Nagvara