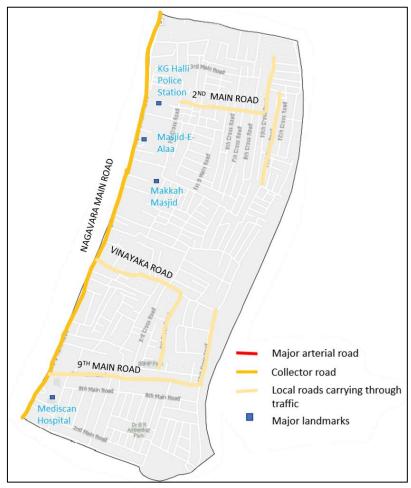

### **Existing Land use**

The major land uses in this ward is residential. The commercial land use is often along Nagavara Main Road, 10<sup>th</sup> cross Road, 12<sup>th</sup> cross Road, 5<sup>th</sup> cross Road.

### **Transportation network**

The major roads in this ward include Nagavara Main Road, 2nd Main Road, Vinayaka Road, 9th Main Road.

The major landmarks in this ward are KG Halli Police Station, Masjid-E-Alaa, Makkah Masjid, Mediscan Hospital, etc.

Figure 16: Map showing the major roads and trip attraction points in Kadugondanhalli ward