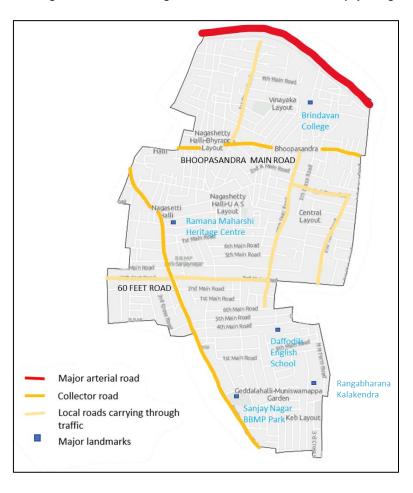

### **Transportation network**

The major roads in this ward include Outer Ring Road, Bhoopasandra Main Road, 60 Feet Road, Dr Rajgopal Main Road.

The major landmarks in this ward are Brindavan College, Ramana Maharshi Heritage Centre, Daffodils English School, Rangabharana Kalakendra, Sanjay Nagar BBMP Park.

Figure 8 Map showing major roads and attraction points of Sanjaya Nagara