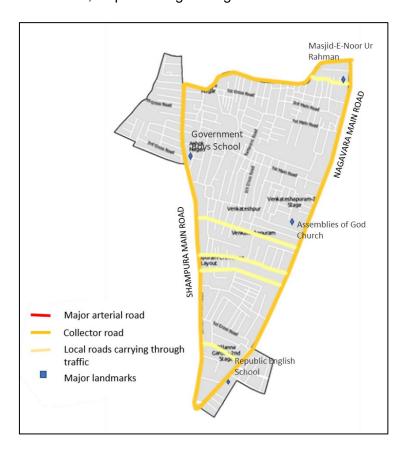

### Ward 32 - Kaval Bairasandra

### **Demographic Details**

Kaval Bairasandra ward with an area of 1.6 sq.km has a population of 39334 with a density of 24771 persons per Sq.km.

### **Existing Land use**

The major land uses in this ward is residential. The commercial land use is often along L R Bande Shampura Main Road, K H B Main Road, L R Bande Road, Sultanpalya Main Road.

#### **Transportation network**

The major roads in this ward include Shampura Main Road, L R Bande Road, K H B Main Road, A M C Main Road, Sultanpalya Main Road.

The major landmarks in this ward are JNPH Convent (Pry & High),Lal Bahadur Shastri Park, Masjid -E- Khatijatul Kubra, P and T Quarters Park, Kaval Bairasandra Bus Stand.

Figure 18 Map showing the major roads and trip attraction points in Kaval Bairasandra