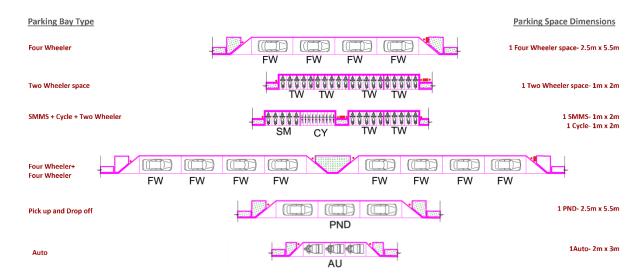

#### 3.1.2 Principles of Parking bays design

The following are the design standards adopted for bays allocated for different kind of vehicles based on the relevant standards and studies

- Parking bays two-wheelers/ motor bikes (L\*B) = 2.0 X 1.0 meters
- Parking bays for four-wheelers/ cars/ jeeps (L\*B) = 5.5 X 2.5 meters
- Parking bays for Persons with Disabilities using two-wheelers (L\*B) = 2.0 X 2.0 meters
- Parking bays for Auto rickshaw (L\*B) = 3.0 X 2.0 meters

- Parking bays for Cycle and SMMS parking (L\*B) = 2.0 X 10 meters
- Parking bays for Pick up & Drop Off (L\*B) = 11.0 X 2.5 meters (Equivalent to two car Bays)
- Parking bays for LCV (L\*B) = 5.5 X 2.5 meters
- Parking bays for HCV (L\*B) = 11 X 2.5 meters

Figure 3 Typical arrangement of parking bays