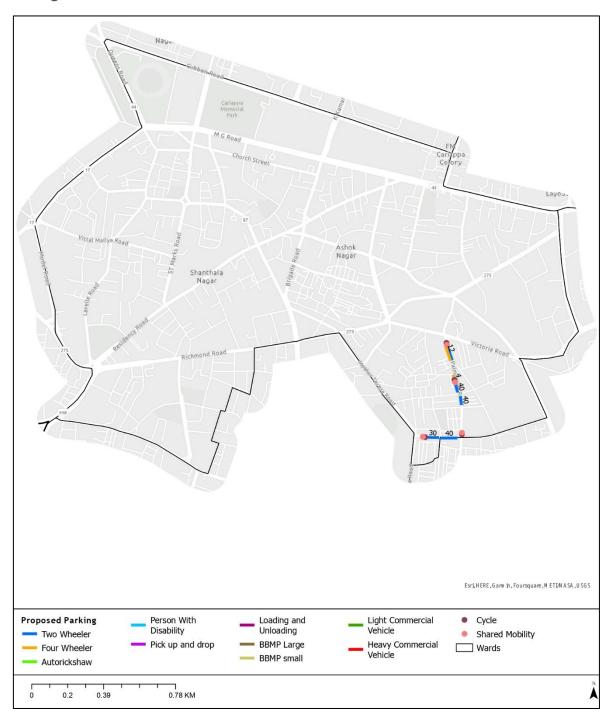

Figure 29 Map showing the major roads and trip attraction points in Shantala Nagar