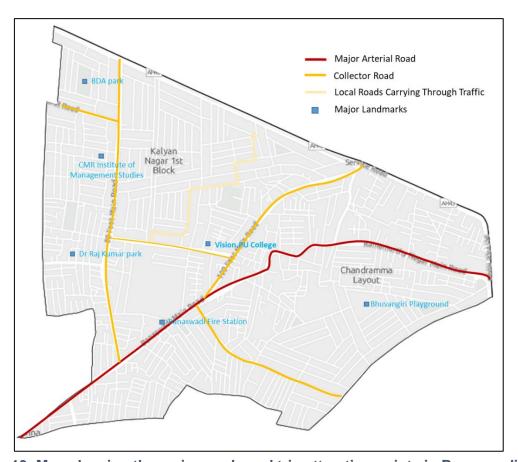

#### **Existing Land use**

The major land uses in this ward is residential. The commercial land use is often along 80 feet road, New BEL raod, RMV Club Road and Sanjaynagar main road.

### **Transportation network**

The major roads in this ward include Outer Ring Road, Sanjay Nagar Main Road, 80 Feet Road, RMV club Road, New BEL Road.

The major landmarks in this ward are Lottagollehalli Railway station, Chikkamaranahalli Bus Station, ISRO, Sandeepani English High School, Bulle Ward Park.

Figure 7 Map showing major roads and attraction points of Rradhakrishna Temple