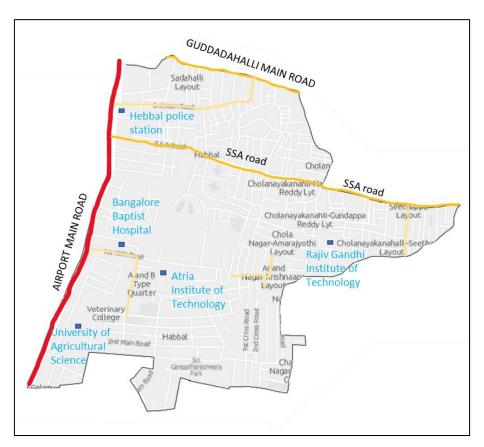

#### **Transportation network**

The major roads in this ward include Airport Road, Guddadahalli Main Road, SSA Road, 3<sup>rd</sup> main Road, 2<sup>nd</sup> Main Road Ananda nagar, Chamundi Nagar Road.

The major landmarks in this ward are Hebbal Police Station, Bangalore Baptist Hospital, Atria Institute of Technology, Rajiv Gandhi Institute of Technology, University of Agricultural Science, etc.

Figure 10 Map showing major roads and attraction points of Hebbala