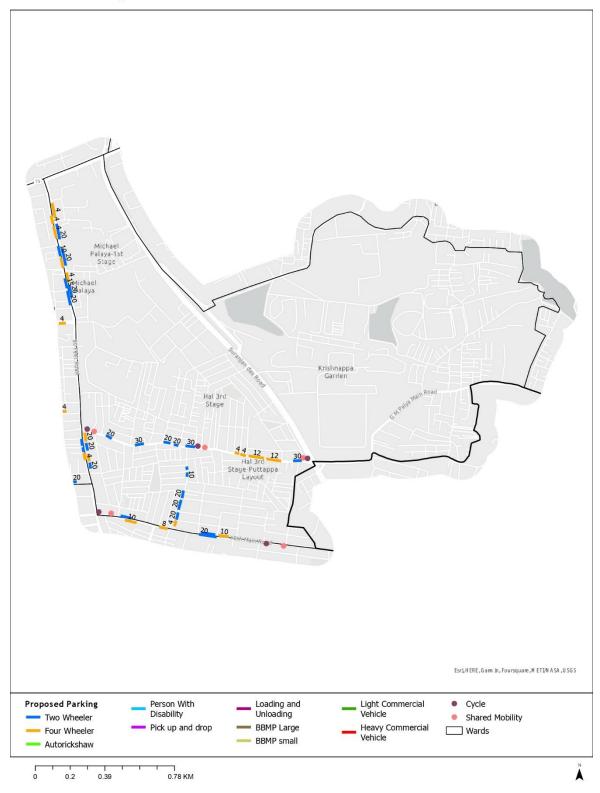

### 2.3 Parking Allocation Plan

A parking allocation plan was prepared for streets with parking demand based on the understanding of the street character (including road inventory, traffic intensity, intensity of bus movement, etc.), design principles and data captured to regulate the on-street parking demand. This parking allocation plan is at a conceptual level and provides the information on location at which parking is proposed, number of proposed parking bays for each vehicle type like cycle, shared micro mobility services, two wheelers, four wheelers, parking for persons with disability, auto stand, and designating spaces for pick up and drop, and loading and unloading.

The base drawings were utilized to stipulate the parking bays for pick-up/ drop-off bays, loading/ unloading bays on the street as per the standard dimensions required for parking and detailed in Chapter 3. Signage is key for dissemination of information regarding the regulations governing the usage of the parking bays like type of vehicles that can park, parking charges applicable etc. Proposed locations of appropriate signage related to parking have been indicated in the detailed drawings.

### 3.1.1 Principles for Parking Allocation

The principles considered for the allocation of on-street parking are given below:

- a. Parking has not been provided for up to 50 meters and 25 meters on each arm of major and minor junctions respectively, to avoid potential inconvenience to the pedestrians crossing at junctions or vehicles turning at junctions.
- b. Provision of on-street parking is prohibited within 250m of a Multi-Level Parking complex and metro stations to encourage people to use such facilities instead of parking on street.
- c. Roads with the high movement of traffic have been rationalized for provisioning of parking. Parking has been avoided on roads with high intensity of traffic movement or with high frequency of bus movement.
- d. Parking on the roads has been provided only after earmarking a width of 2 m for footpaths on either side of the road.
- e. As a part of Area Parking Plans, parking has been provisioned for all types of vehicles which includes cycles, SMMS, loading/unloading bays for trucks, autorickshaw stands, disabled parking and private vehicles.
- f. Parking bays are allocated based on the mode-wise demand captured from parking demand survey and street inventory survey.
- g. Parking bays for differently abled persons on each road are allocated closer to footpath ramps, elevators, or access to establishments.
- h. It is ensured where feasible that parking for cycles and SMMS is provided at every 250 to 300 m to facilitate last mile connectivity to public transport and short commute in the area

#### 3.1.2 Principles of Parking bays design

The following are the design standards adopted for bays allocated for different kind of vehicles based on the relevant standards and studies

- Parking bays two-wheelers/ motor bikes (L\*B) = 2.0 X 1.0 meters
- Parking bays for four-wheelers/ cars/ jeeps (L\*B) = 5.5 X 2.5 meters
- Parking bays for Persons with Disabilities using two-wheelers (L\*B) = 2.0 X 2.0 meters
- Parking bays for Auto rickshaw (L\*B) = 3.0 X 2.0 meters

- Parking bays for Cycle and SMMS parking (L\*B) = 2.0 X 10 meters
- Parking bays for Pick up & Drop Off (L\*B) = 11.0 X 2.5 meters (Equivalent to two car Bays)
- Parking bays for LCV (L\*B) = 5.5 X 2.5 meters
- Parking bays for HCV (L\*B) = 11 X 2.5 meters