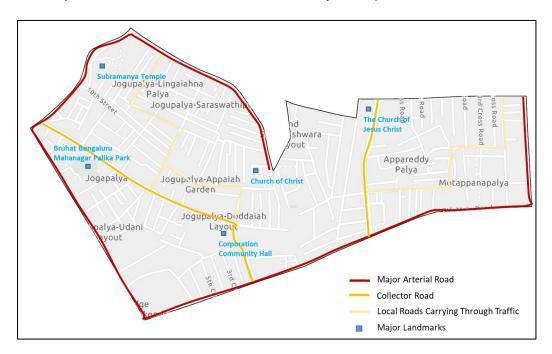

### **Transportation network**

The major roads in this ward include CMH Road, Double Road, 100 Feet Road, G street.

The major landmarks in this ward are Subramanya Temple, Church of Christ, BBMP Park.

Figure 28 Map showing the major roads and trip attraction points in Jogupalya Ward