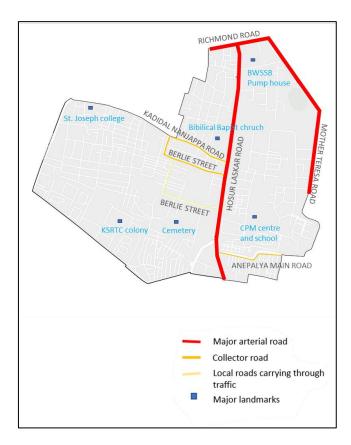

### **Existing Land use**

The major land uses in this ward is residential. The commercial land use is often along Hosur laskar road, Kadidal nanjappa, Berlie Street, Richmond Road, Mother Teresa Road.

#### **Transportation network**

The major roads in this ward include Hosur laskar road, Kadidal nanjappa, Berlie Street, Richmond Road, Mother Teresa Road.

The major landmarks in this ward are KSRTC colony, St. Joseph college, Cemetery, CPM centre and school, Bibilical Bapist church, BWSSB Pump house.

Figure 33 Map showing the major roads and trip attraction points in Shanthinagara Ward