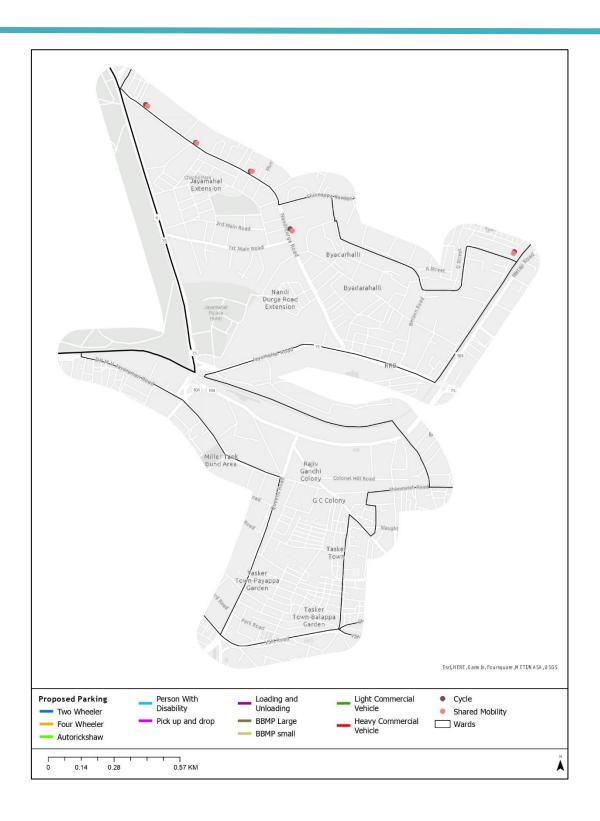

### 4.3 Other Proposals - Zone Level

Other than parking allocation, to promote Non-Motorized Transport (NMT), DULT has also prepared a cycling network plan for East Zone. Below is the map showing proposed cycle network in the East Zone in the BBMP jurisdiction. The detailing of the cycle network plan will be shared subsequently.

Figure 6 Map showing proposed cycle track/lane network in East Zone

Below table gives the roads on which cycle track/lane parking are provisioned in the East Zone.

| Ward No | Road Name                      |
|---------|--------------------------------|
| 80      | Chinmaya Mission Hospital Road |
| 88      | 100 Feet Road                  |
| 111     | Old Race-Course Road           |
| 23      | Service Road of Bellary Road   |
| 24      | 80 Feet Road                   |
| 24      | 1 <sup>st</sup> Main Road      |
| 60      | Pottery Road                   |