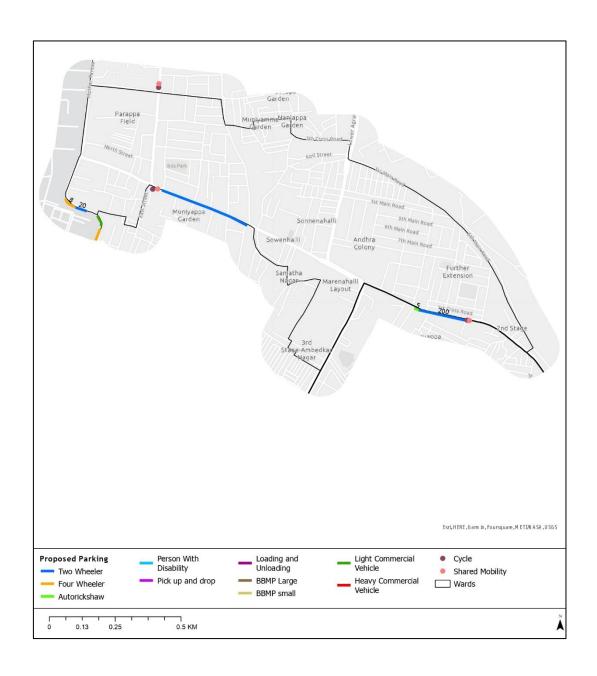

## Ward 115 - Vannarpet Ward

### **Demographic Details**

Vannarpet ward with an area of 0.8 sq.km has a population of 37060 with a density of 48898 persons per Sq.km.

#### **Existing Land use**

The major land uses in this ward is residential. The commercial land use is often along Ejipura Main Road, Bazaar Street, 80 Feet Road, Lower Agaram Road, KBAR Main Road.

#### **Transportation network**

The major roads in this ward include Airport Road, Guddadahalli Main Road, SSA Road, 1<sup>st</sup> Main Road.

The major landmarks in this ward are Hebbal Police Station, Bangalore Baptist Hospital, Atria Institute of Technology, Rajiv Gandhi Institute of Technology, University of Agricultural Science, etc.



Figure 31 Map showing the major roads and trip attraction points in Vannarpet Ward



### Ward 116 - Neelasandra Ward

#### **Demographic Details**

Neelasandra ward with an area of 0.5 sq.km has a population of 48534 with a density of 94287 persons per Sq.km.

### **Existing Land use**

The major land uses in this ward is residential. The commercial land use is often along Anepalya Main Road, Bazaar Street, V P Garden Road.

#### **Transportation network**

The major roads in this ward include Marenahalli Main Road, Adugodi Road, Anepalya Main Road, Bazaar Street.

The major landmarks in this ward are Masjid-E-Farooq, Sri Mariamma Temple, Sri Renukadevi Devastana, Shantiniketan High School, Masjid-E-Sirajull-Huda.



Figure 32 Map showing the major roads and trip attraction points in Neelasandra Ward



## Ward 117 - Shanthinagar Ward

### **Demographic Details**

Shanth