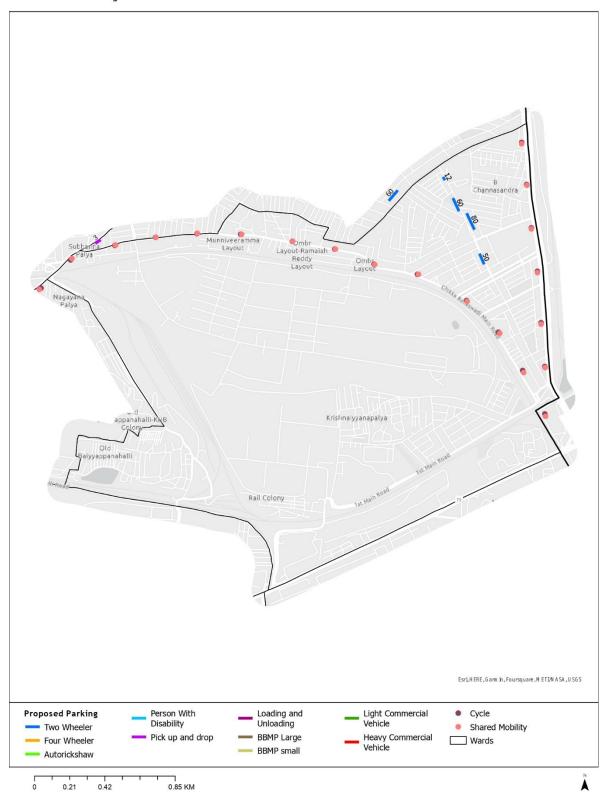

# Ward 57 - C V Ramannagar Ward

### **Demographic Details**

C V Ramannagar ward with an area of 3.6 sq.km has a population of 58815 with a density of 16379 persons per Sq.km.

### **Existing Land use**

The major land uses in this ward is residential. The commercial land use is often along Kaggadasapura Main Road and Nagavarapalya Main Road.

### **Transportation network**

The major roads in this ward include Kaggadasapura Main Road, Malleshpalya Main Road.

The major landmarks in this ward are HAL, Gopalan Mall, Kendriya Vidyala DRDO.

Figure 23: Map showing the major roads and trip attraction points in C V Ramannagar Ward