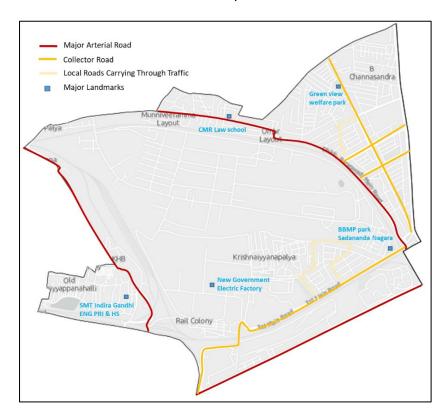

# Ward 50 - Benniganhalli Ward

### **Demographic Details**

Benniganhalli ward with an area of 4.9 sq.km has a population of 9980 with a density of 49094 persons per Sq.km.

### **Existing Land use**

The major land uses in this ward is defense land. The commercial land use is often along along 2nd main road of Kasturi nagar.

### **Transportation network**

The major roads in this ward include Outer ring road, Old Madras road, Banaswadi main road, Byappanahalli road.

The major landmarks in this ward are New Government Electric Factory, BBMP Park, CMR Law School, Green View welfare park.

Figure 22: Map showing the major roads and trip attraction points in Benniganahalli ward

Ward Name: Benniganahalli Ward Number: 50