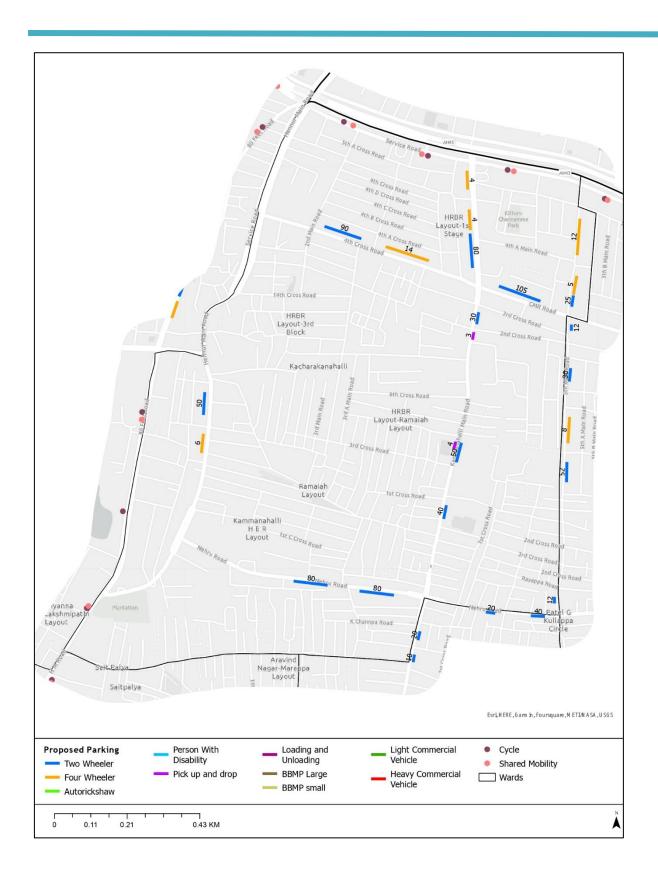

### Ward 24 - HBR Layout

### **Existing Land use**

The major land uses in this ward is residential along with park and open spaces. The commercial land use is often along Major commercial activities on the Hennur Main Road, Nagavara Main Road, 80 feet Road-HBR Layout.

#### **Transportation network**

The major roads in this ward include Old Madras Road, Nagavara Main Road, Hennur Main Road, 1st Main Road-HBR Layout 1st block, 1st Main Road-HBR Layout 2nd block, 80 feet Road, Kempegowda Road.

The major landmarks in this ward are Arabic College, Kacharakanahalli Lake, The Hennur Lake Biodiversity Park, Dmart, JSS Public School, etc.

Figure 12 Map showing major roads and attraction points of HBR Layout