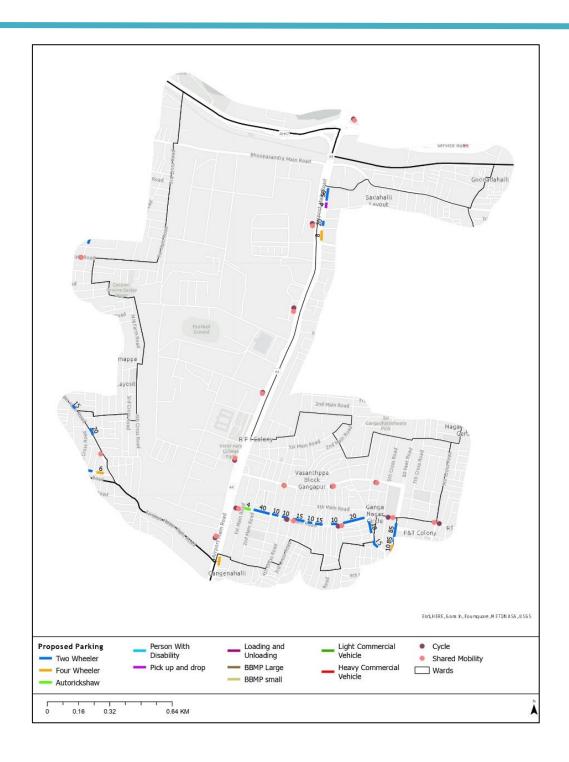

### 4.3 Other Proposals - Zone Level

Other than parking allocation, to promote Non-Motorized Transport (NMT), DULT has also prepared a cycling network plan for East Zone. Below is the map showing proposed cycle network in the East Zone in the BBMP jurisdiction. The detailing of the cycle network plan will be shared subsequently.

Figure 6 Map showing proposed cycle track/lane network in East Zone

Below table gives the roads on which cycle track/lane parking are provisioned in the East Zone.

| Ward No | Road Name                      |
|---------|--------------------------------|
| 80      | Chinmaya Mission Hospital Road |
| 88      | 100 Feet Road                  |
| 111     | Old Race-Course Road           |
| 23      | Service Road of Bellary Road   |
| 24      | 80 Feet Road                   |
| 24      | 1 <sup>st</sup> Main Road      |
| 60      | Pottery Road                   |