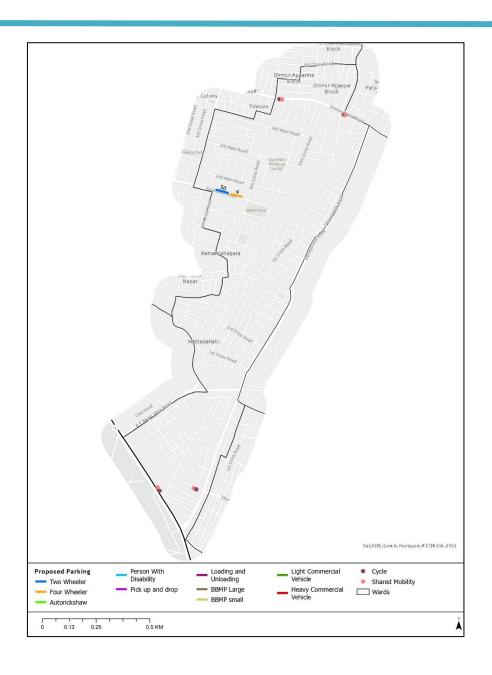

# Ward 50 - Benniganhalli Ward

### **Demographic Details**

Benniganhalli ward with an area of 4.9 sq.km has a population of 9980 with a density of 49094 persons per Sq.km.

### **Existing Land use**

The major land uses in this ward is defense land. The commercial land use is often along along 2nd main road of Kasturi nagar.

### **Transportation network**

The major roads in this ward include Outer ring road, Old Madras road, Banaswadi main road, Byappanahalli road.

The major landmarks in this ward are New Government Electric Factory, BBMP Park, CMR Law School, Green View welfare park.

Figure 22: Map showing the major roads and trip attraction points in Benniganahalli ward

Ward Name: Benniganahalli Ward Number: 50