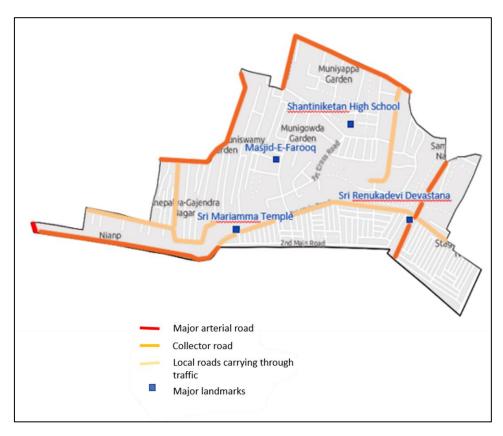

#### **Transportation network**

The major roads in this ward include Marenahalli Main Road, Adugodi Road, Anepalya Main Road, Bazaar Street.

The major landmarks in this ward are Masjid-E-Farooq, Sri Mariamma Temple, Sri Renukadevi Devastana, Shantiniketan High School, Masjid-E-Sirajull-Huda.

Figure 32 Map showing the major roads and trip attraction points in Neelasandra Ward