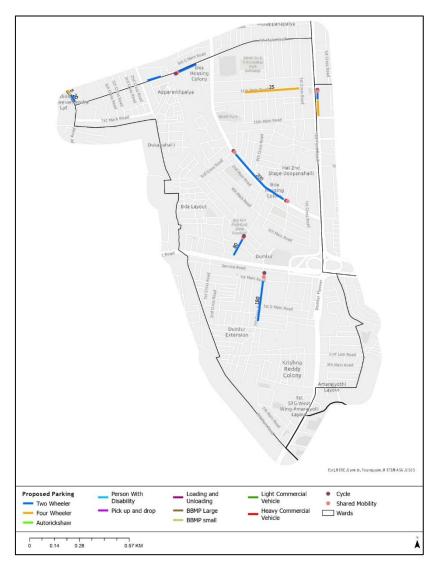

TCL, Chinnaswamy Stadium.



Figure 29 Map showing the major roads and trip attraction points in Shantala Nagar



### Ward 112 - Domlur

### **Demographic Details**

Domlur ward with an area of 1.74 sq.km has a population of 30638 with a density of 17557 persons per Sq.km.

### **Existing Land use**

The major land uses in this ward is residential. The commercial land use is often along 100 Feet Road, Double Road.

### **Transportation network**

The major roads in this ward include Old HAL Airport Road, Double Road, 100Feet Road, 7th Main Road, Inner Ring Road, 12th Main Road.

The major landmarks in this ward are ESI Hospital, BWSSB Water tank, The Paul Bangalore, Government Pre-University college, BDA Park.



Figure 30 Map showing the major roads and trip attraction points in Domlur



# Ward 113 - Konena Agrahara Ward

#### **Demographic Details**

Konena Agrahara ward with an area of 2.1 sq.km has a population of 38108 with a density of 17919 persons per Sq.km.

#### **Existing Land use**

The major land uses in this ward is residential. The commercial land use is often along Old HAL Airport Road, Rusthumbhag Main Road, Airport Exit Road.

#### **Transportation network**

The major roads in this ward include Old HAL Airport Road, Rusthumbhag Main Road, Airport Exit Road.

The major landmarks in this ward are Vishweshwara College, Manipal Hospital.

### **Parking allocation**

There is no parking allocation in this ward due to following.

Road has high traffic volume and hence need maneuvering space.

## Ward 114 - Agaram Ward

#### **Demographic Details**

Neelasandr