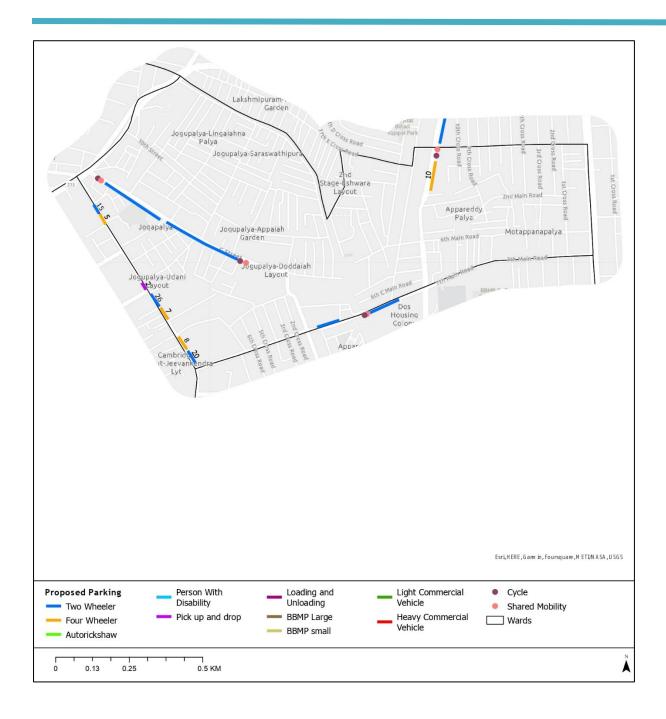

### **Transportation network**

The major roads in this ward include CMH Road, Double Road, 100 Feet Road, G street.

The major landmarks in this ward are Subramanya Temple, Church of Christ, BBMP Park.

Figure 28 Map showing the major roads and trip attraction points in Jogupalya Ward