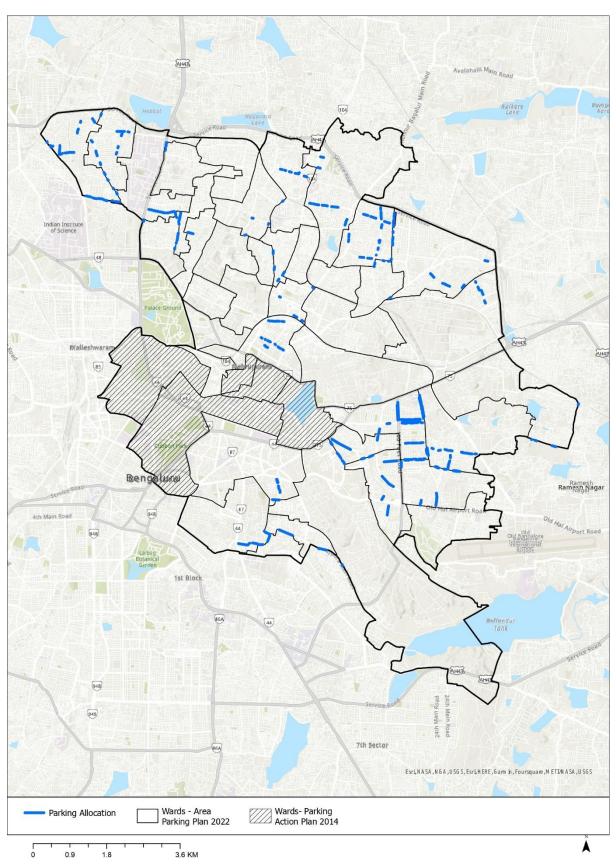

Following is the map showing the roads on which the parking allocation is proposed.

# 4.2 Parking allocation – Zone Level

Figure 5 East Zonal Map showing Proposed Parking Allocation

In East Zone, there are total 44 wards out of which 5 wards have been under implementation for parking as per Parking action Plan 2014. The ward numbers 22, 47, 48, 49, 59, 60, 61, 62, 78, 79 and 113 are not provisioned for parking allocation in discussion with stakeholders and zonal task force. The same is shown in above figure 5.