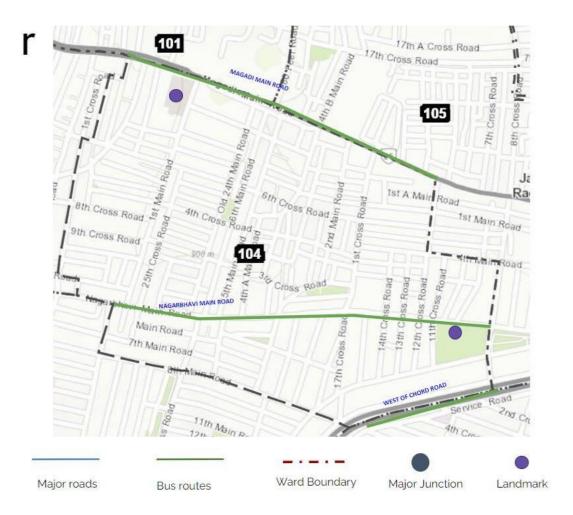

house smaller density industrial area in the Northwest.

#### **Transportation network**

The road network included Magadi road, 4th cross road, 60 feet road, 2nd main road, etc. Major

Landmark include the Nadaprabhu Kempegowda park.



Figure 63: Map showing the major road in Kaveripura ward



Figure 64: Map showing parking allocation of Kaveripura ward

# WARD 104- Govindaraja Nagar

# **Demographic Details**

Govindaraja Nagar ward has an area of 0.77 sq.km and has a population of 26587.

# **Existing Land use**

The major land uses are residential with commercial activities along the commercial roads.

# **Transportation network**

The road network included Nagarabhavi Main Road, Magadi Main Road, 4th Main road, etc.Major

Landmark include the Housing board, Shobha Hospital, etc .



Figure 65: Map showing the major road in Agrahara Dasarahalli ward



Figure 66: Map showing parking allocation of Agrahara Dasarahalli ward

# WARD 105- Agrahara Dasarahalli

# **Demographic Details**

Agrahara Dasarahalli ward has an area of 0.79 sq.km and has a population of 26587.

# **Existing Land use**

The major land uses are residential with commercial activities along the commercial roads.

# **Transportation network**

The road network included West of chord road, Magadi main road, 1st main road, Nagarbhavimain road, etc.

Major Landmark include the Nandana Vana park, BBMP park, Basava park.



Figure 67: Map showing the major road in Agrahara Dasarahalli ward



Figure 68: Map showing parking allocation of Agrahara Dasarahalli ward

# WARD 106- Dr. Rajkumar Ward

# **Demograp