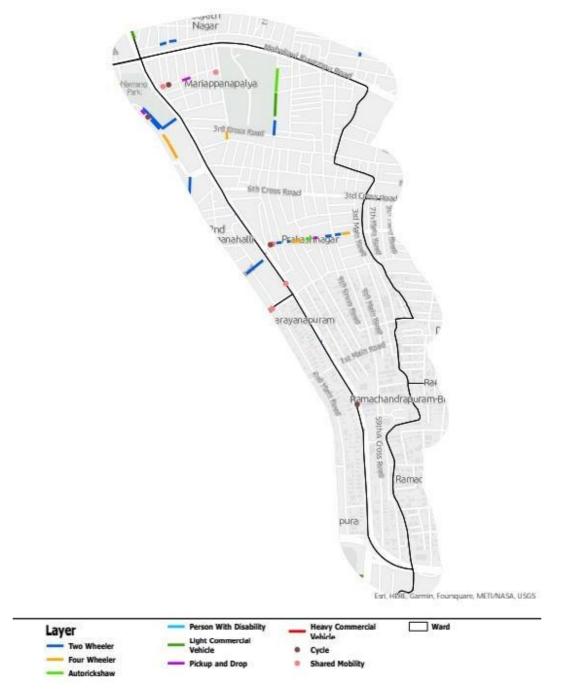

### 4.2 Parking allocation – Zone Level

Detailed drawings for the roads with on-street parking have been prepared indicating all the different modes and their numbers as shown in the table below (Table 1). All the road where on-street parking is provisioned is classified into 3 categories for differential pricing namely, A, B and C. Roads with A category are 'city level attractors' and would have higher pricing than B and C category road, roads marked as B are 'neighborhood level attractors' and would have pricing charges between A and C category road pricing and those in C category are 'local level attractors' and will have the lower parking charges compared to A and B roads. Parking charges shall be exempted for cycles, SMMS, and auto stands on all roads. Categorization of these roads for the propose of determining parking price to be levied is also included in the Table.

| Constituency | Ward No | Ward Name              | Road Name                 | CYCLE | SMMS | TWO<br>WHEELER | PWD | CAR | Auto | PICK UP/ DROP<br>OFF | LCV | HCV | LOADING/<br>UNLOADING | Category |
|--------------|---------|------------------------|---------------------------|-------|------|----------------|-----|-----|------|----------------------|-----|-----|-----------------------|----------|
|              |         |                        | 18th cross road           | 10    | 0    | 18             | 1   | 8   | 0    | 0                    | 0   | 0   | 0                     | В        |
|              | 35      | 35 Armanenagara        | New BEL road              | 10    | 5    | 0              | 0   | 0   | 0    | 2                    | 0   | 0   | 0                     | Α        |
|              | 33      | Al manenagai a         | 80 feet road              | 10    | 10   | 64             | 3   | 16  | 0    | 3                    | 0   | 0   | 0                     | Α        |
| am           |         |                        | Sankey road               | 20    | 10   | 0              | 0   | 0   | 0    | 5                    | 0   | 0   | 0                     | Α        |
| Malleshwaram | 36      | 6 Mathikere            | HMT main road             | 40    | 20   | 36             | 2   | 8   | 0    | 3                    | 0   | 0   | 0                     | В        |
| shv          | 50      | Wathikere              | Triveni main road         | 10    | 5    | 50             | 0   | 0   | 0    | 0                    | 0   | 0   | 0                     | С        |
| alle         | 45      | Malleshwaram           | 8th main road             | 20    | 10   | 38             | 1   | 8   | 0    | 1                    | 0   | 0   | 0                     | В        |
| Σ            | 43      | Walleshwalam           | 15th cross road           | 20    | 5    | 76             | 3   | 6   | 0    | 3                    | 0   | 0   | 0                     | В        |
|              |         | Doimahal               | 2nd main road (6401-6402) | 5     | 5    | 28             | 1   | 8   | 4    | 0                    | 0   | 0   | 0                     | С        |
|              | 64      | Rajmahal<br>Guttahalli | 11th cross road           | 10    | 0    | 86             | 2   | 0   | 0    | 1                    | 0   | 0   | 0                     | С        |
|              |         | Gutunium               | 2nd main road (6405-6406) | 5     | 10   | 65             | 0   | 6   | 0    | 1                    | 0   | 0   | 0                     | С        |

#### Table 1: Proposed Parking in West Zone

|                  |    |                            |                                   |    | -  |    |   |    | _ | -                                                                                                   | - | - |   |   |
|------------------|----|----------------------------|-----------------------------------|----|----|----|---|----|---|-----------------------------------------------------------------------------------------------------|---|---|---|---|
|                  | 65 | Kadu                       | 4th main road                     | 10 | 0  | 78 | 1 | 49 | 0 | 0                                                                                                   | 0 | 0 | 0 | В |
|                  |    | Malleshwaram               | 8th cross road                    | 0  | 0  | 60 | 0 | 0  | 0 | 0                                                                                                   | 0 | 0 | 0 | В |
|                  | 66 | Subramanya                 | 17th cross road                   | 10 | 5  | 55 | 0 | 8  | 0 | 0                                                                                                   | 0 | 0 | 0 | В |
|                  | 00 | nagar                      | Railway Parallel road             | 0  | 0  | 0  | 0 | 0  | 0 | 4                                                                                                   | 0 | 0 | 0 | С |
|                  | 76 | Gaythinagar                | Tharasu Road                      | 5  | 5  | 40 | 2 | 2  | 0 | 0                                                                                                   | 0 | 0 | 0 | С |
|                  |    |                            | 1st Main Road                     | 15 | 15 | 20 | 0 | 8  | 0 | 0                                                                                                   | 0 | 0 | 0 | C |
|                  |    |                            | Kanateerva Studio Road            | 40 | 20 | 10 | 0 | 8  | 5 | 2                                                                                                   | 0 | 0 | 0 | В |
|                  | 43 | Nandini Layout             | Ring Road                         | 70 | 35 | 0  | 0 | 0  | 0 | 4                                                                                                   | 0 | 0 | 0 | В |
|                  |    |                            | Nandini Layout Circular<br>Road   | 10 | 5  | 20 |   | 0  | 0 | С                                                                                                   |   |   |   |   |
|                  |    |                            | 4 th cross road                   | 0  | 10 | 20 | 0 | 0  | 0 | 0                                                                                                   | 0 | 0 | 0 | С |
|                  | 44 | Mananananalua              | RMC Yard Road                     | 10 | 5  | 45 | 0 | 10 | 0 | 0                                                                                                   |   | 0 | 0 | С |
|                  | 44 | Marappanapalya             | Yehswanthpura Road                | 0  | 0  | 0  | 0 | 17 | 0 | 0         0           0         0           0         0           0         0           3         0 | 0 | 0 | 0 | С |
| am               | 68 | Mahalakshmipura            | 60 Feet Road                      | 10 | 10 | 65 | 0 | 8  | 0 | 0                                                                                                   | 0 | 0 | 1 | С |
| pura             | 00 | m                          | Nandini Layout Main Road          | 0  | 0  | 10 | 0 | 0  | 0 | 3                                                                                                   | 0 | 0 | 0 | С |
| imi              |    |                            | 1st main road Bhaveshnagar        | 0  | 0  | 40 | 0 | 0  | 0 | 0                                                                                                   | 0 | 0 | 0 | С |
| Mahalakshmipuram | 74 | Shakthi<br>Ganapathinagara | 1st main road Kirloskar<br>layout | 0  | 0  | 0  | 0 | 0  | 0 | 2                                                                                                   | 0 | 0 | 0 | С |
| Mah              |    | Ganapatinnagara            | 8th maIn road<br>Bhaveshnagar     | 10 | 10 | 68 | 1 | 8  | 5 | 0                                                                                                   | 0 | 0 | 0 | C |
| [                |    |                            | 5th main road                     | 0  | 0  | 35 | 0 | 4  | 5 | 0                                                                                                   | 0 | 0 | 0 | С |
|                  |    |                            | 11th cross road                   | 20 | 5  | 80 | 0 | 16 | 0 | 0                                                                                                   | 0 | 0 | 0 | С |
|                  |    |                            | 14th main road (6729-6730)        | 0  | 0  | 10 | 1 | 0  | 0 | 0                                                                                                   | 0 | 0 | 0 | С |
|                  | 67 | Naganung                   | 10th cross road (6717-6718)       | 20 | 10 | 0  | 0 | 0  | 0 | 0                                                                                                   | 0 | 0 | 0 | С |
|                  | 0/ | Nagapura                   | Pipeline road [RHS]               | 15 | 10 | 10 | 0 | 4  | 0 | 0                                                                                                   | 0 | 0 | 0 | С |
|                  |    |                            | Pipeline road [LHS]               | 10 | 5  | 85 | 0 | 12 | 0 | 0                                                                                                   | 0 | 0 | 0 | С |
|                  |    |                            | 6th main road                     | 0  | 0  | 20 | 1 | 4  | 0 | 2                                                                                                   | 0 | 0 | 0 | С |
|                  |    |                            | 14th main road (6713-6714)        | 5  | 5  | 33 | 1 | 8  | 0 | 2                                                                                                   | 0 | 0 | 0 | С |