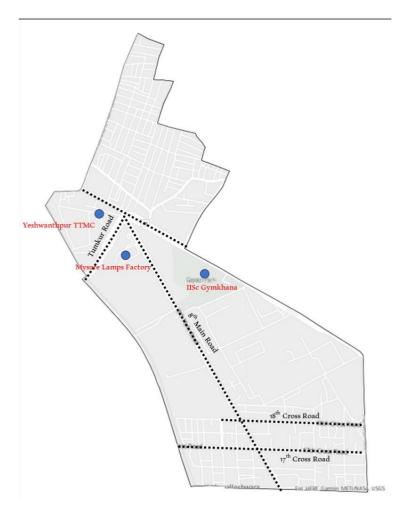

### **Transport Network**

The major roads in the ward include Sankey Road, G.P Rajaratnam Road,1st main road,Tumkur road, Rajajinagar Industrial Road, etc.

Some of the major attraction points in the ward are Mysore Sandal Lamps, YeshwanthapurTTMC, IISc Gymkhana, etc.

Figure 11: Map showing major roads and attraction points of Mallehwaram ward