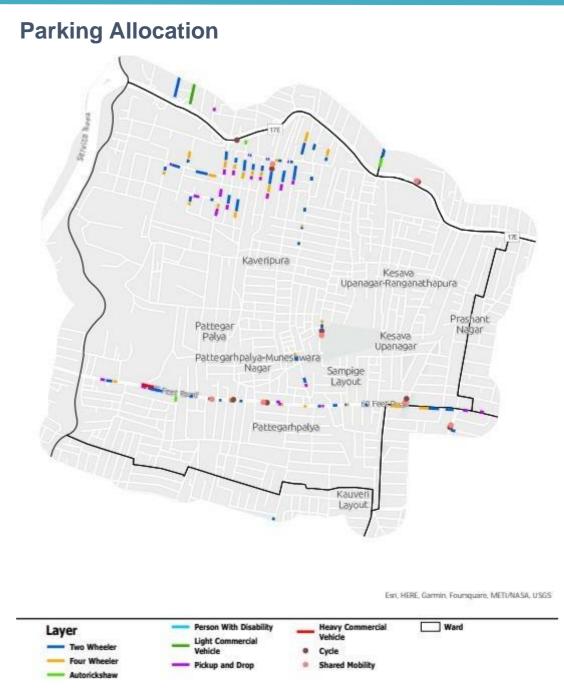

The major attraction points in the West zone are Yeshwanthapura, Sandal Soap Factory, Mantri Mall, etc.

Following is the map showing the roads on which the parking allocation is proposed.

Figure 5: Parking Allocation Plan of West Zone

### 4.2 Parking allocation – Zone Level

Detailed drawings for the roads with on-street parking have been prepared indicating all the different modes and their numbers as shown in the table below (Table 1). All the road where on-street parking is provisioned is classified into 3 categories for differential pricing namely, A, B and C. Roads with A category are 'city level attractors' and would have higher pricing than B and C category road, roads marked as B are 'neighborhood level attractors' and would have pricing charges between A and C category road pricing and those in C category are 'local level attractors' and will have the lower parking charges compared to A and B roads. Parking charges shall be exempted for cycles, SMMS, and auto stands on all roads. Categorization of these roads for the propose of determining parking price to be levied is also included in the Table.