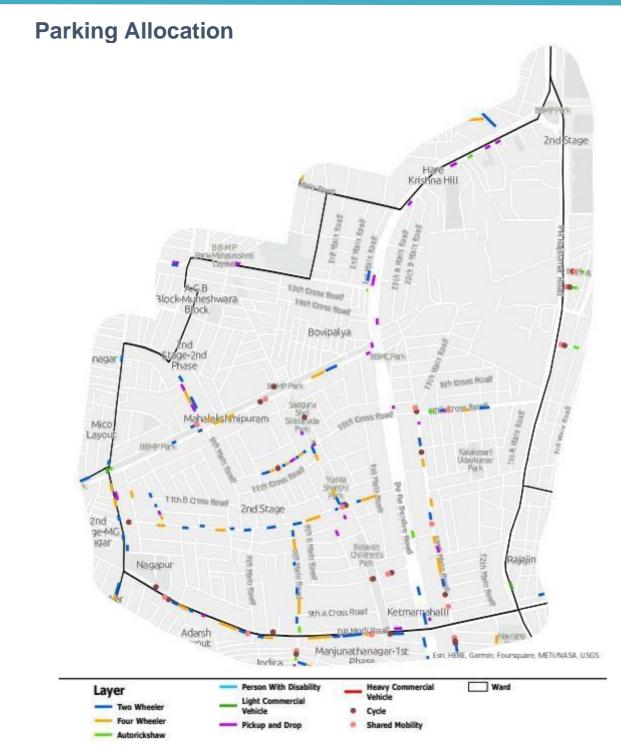

### 2.3 Parking Allocation Plan

A parking allocation plan was prepared for streets with parking demand based on the understanding of the street character (including road inventory, traffic intensity, intensity of bus movement, etc.), design principles and data captured to regulate the on-street parking demand. This parking allocation plan is at a conceptual level and provides the information on location at which parking is proposed, number of proposed parking bays for each vehicle type like cycle, shared micro mobility services, two wheelers, four wheelers, parking for persons with disability, auto stand, and designating spaces for pick up and drop, and loading and unloading.

### 4.2 Parking allocation – Zone Level

Detailed drawings for the roads with on-street parking have been prepared indicating all the different modes and their numbers as shown in the table below (Table 1). All the road where on-street parking is provisioned is classified into 3 categories for differential pricing namely, A, B and C. Roads with A category are 'city level attractors' and would have higher pricing than B and C category road, roads marked as B are 'neighborhood level attractors' and would have pricing charges between A and C category road pricing and those in C category are 'local level attractors' and will have the lower parking charges compared to A and B roads. Parking charges shall be exempted for cycles, SMMS, and auto stands on all roads. Categorization of these roads for the propose of determining parking price to be levied is also included in the Table.