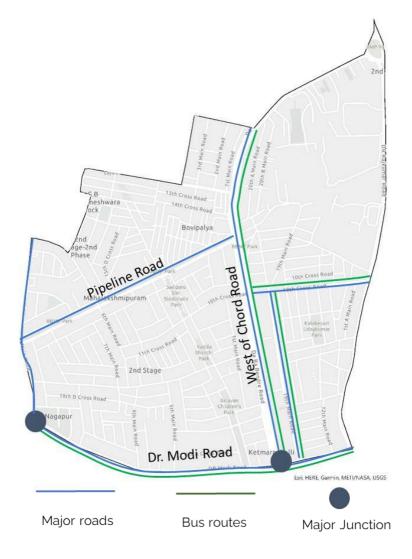

### **Transport Network**

The major roads in the wards include Sankey Main Road, Sadashivnagar Main Road, New BEL road, Bellary Main road, etc.

The major attraction points in the ward are Jayamahal Palace ground, Sankey Tank, IISC, etc.