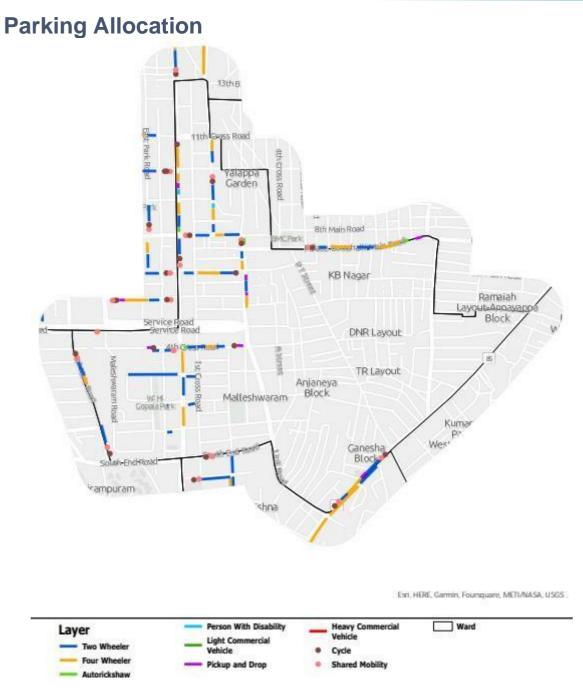

The major attraction points in the West zone are Yeshwanthapura, Sandal Soap Factory, Mantri Mall, etc.

Following is the map showing the roads on which the parking allocation is proposed.

Figure 5: Parking Allocation Plan of West Zone

### 4.2 Parking allocation – Zone Level

Detailed drawings for the roads with on-street parking have been prepared indicating all the different modes and their numbers as shown in the table below (Table 1). All the road where on-street parking is provisioned is classified into 3 categories for differential pricing namely, A, B and C. Roads with A category are 'city level attractors' and would have higher pricing than B and C category road, roads marked as B are 'neighborhood level attractors' and would have pricing charges between A and C category road pricing and those in C category are 'local level attractors' and will have the lower parking charges compared to A and B roads. Parking charges shall be exempted for cycles, SMMS, and auto stands on all roads. Categorization of these roads for the propose of determining parking price to be levied is also included in the Table.