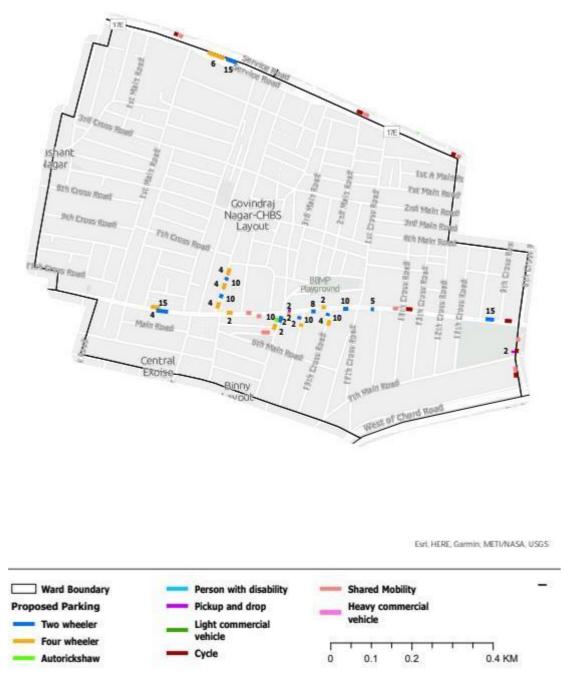

### 4.2 Parking allocation – Zone Level

Detailed drawings for the roads with on-street parking have been prepared indicating all the different modes and their numbers as shown in the table below (Table 1). All the road where on-street parking is provisioned is classified into 3 categories for differential pricing namely, A, B and C. Roads with A category are 'city level attractors' and would have higher pricing than B and C category road, roads marked as B are 'neighborhood level attractors' and would have pricing charges between A and C category road pricing and those in C category are 'local level attractors' and will have the lower parking charges compared to A and B roads. Parking charges shall be exempted for cycles, SMMS, and auto stands on all roads. Categorization of these roads for the propose of determining parking price to be levied is also included in the Table.

| Constituency | Ward No | Ward Name              | Road Name                 | CYCLE | SMMS | TWO<br>WHEELER | PWD | CAR | Auto | PICK UP/ DROP<br>OFF | LCV | HCV | LOADING/<br>UNLOADING | Category |
|--------------|---------|------------------------|---------------------------|-------|------|----------------|-----|-----|------|----------------------|-----|-----|-----------------------|----------|
|              |         |                        | 18th cross road           | 10    | 0    | 18             | 1   | 8   | 0    | 0                    | 0   | 0   | 0                     | В        |
|              | 35      | 35 Armanenagara        | New BEL road              | 10    | 5    | 0              | 0   | 0   | 0    | 2                    | 0   | 0   | 0                     | Α        |
|              | 33      | Al manenagai a         | 80 feet road              | 10    | 10   | 64             | 3   | 16  | 0    | 3                    | 0   | 0   | 0                     | Α        |
| am           |         |                        | Sankey road               | 20    | 10   | 0              | 0   | 0   | 0    | 5                    | 0   | 0   | 0                     | Α        |
| Malleshwaram | 36      | 6 Mathikere            | HMT main road             | 40    | 20   | 36             | 2   | 8   | 0    | 3                    | 0   | 0   | 0                     | В        |
| shv          | 50      | Wathikere              | Triveni main road         | 10    | 5    | 50             | 0   | 0   | 0    | 0                    | 0   | 0   | 0                     | С        |
| alle         | 45      | Malleshwaram           | 8th main road             | 20    | 10   | 38             | 1   | 8   | 0    | 1                    | 0   | 0   | 0                     | В        |
| Σ            | 43      | Walleshwalam           | 15th cross road           | 20    | 5    | 76             | 3   | 6   | 0    | 3                    | 0   | 0   | 0                     | В        |
|              |         | Doimahal               | 2nd main road (6401-6402) | 5     | 5    | 28             | 1   | 8   | 4    | 0                    | 0   | 0   | 0                     | С        |
|              | 64      | Rajmahal<br>Guttahalli | 11th cross road           | 10    | 0    | 86             | 2   | 0   | 0    | 1                    | 0   | 0   | 0                     | С        |
|              |         | Gutunium               | 2nd main road (6405-6406) | 5     | 10   | 65             | 0   | 6   | 0    | 1                    | 0   | 0   | 0                     | С        |

#### Table 1: Proposed Parking in West Zone

|                  |    |                            |                                   |    | -  |    |   |    | _ | -                                                                                                   | - | - |   |   |
|------------------|----|----------------------------|-----------------------------------|----|----|----|---|----|---|-----------------------------------------------------------------------------------------------------|---|---|---|---|
|                  | 65 | Kadu                       | 4th main road                     | 10 | 0  | 78 | 1 | 49 | 0 | 0                                                                                                   | 0 | 0 | 0 | В |
|                  |    | Malleshwaram               | 8th cross road                    | 0  | 0  | 60 | 0 | 0  | 0 | 0                                                                                                   | 0 | 0 | 0 | В |
|                  | 66 | Subramanya                 | 17th cross road                   | 10 | 5  | 55 | 0 | 8  | 0 | 0                                                                                                   | 0 | 0 | 0 | В |
|                  | 00 | nagar                      | Railway Parallel road             | 0  | 0  | 0  | 0 | 0  | 0 | 4                                                                                                   | 0 | 0 | 0 | С |
|                  | 76 | Gaythinagar                | Tharasu Road                      | 5  | 5  | 40 | 2 | 2  | 0 | 0                                                                                                   | 0 | 0 | 0 | С |
|                  |    |                            | 1st Main Road                     | 15 | 15 | 20 | 0 | 8  | 0 | 0                                                                                                   | 0 | 0 | 0 | C |
|                  |    |                            | Kanateerva Studio Road            | 40 | 20 | 10 | 0 | 8  | 5 | 2                                                                                                   | 0 | 0 | 0 | В |
|                  | 43 | Nandini Layout             | Ring Road                         | 70 | 35 | 0  | 0 | 0  | 0 | 4                                                                                                   | 0 | 0 | 0 | В |
|                  |    |                            | Nandini Layout Circular<br>Road   | 10 | 5  | 20 |   | 0  | 0 | С                                                                                                   |   |   |   |   |
|                  |    |                            | 4 th cross road                   | 0  | 10 | 20 | 0 | 0  | 0 | 0                                                                                                   | 0 | 0 | 0 | С |
|                  | 44 | Mananananalua              | RMC Yard Road                     | 10 | 5  | 45 | 0 | 10 | 0 | 0                                                                                                   |   | 0 | 0 | С |
|                  | 44 | Marappanapalya             | Yehswanthpura Road                | 0  | 0  | 0  | 0 | 17 | 0 | 0         0           0         0           0         0           0         0           3         0 | 0 | 0 | 0 | С |
| am               | 68 | Mahalakshmipura            | 60 Feet Road                      | 10 | 10 | 65 | 0 | 8  | 0 | 0                                                                                                   | 0 | 0 | 1 | С |
| pura             | 00 | m                          | Nandini Layout Main Road          | 0  | 0  | 10 | 0 | 0  | 0 | 3                                                                                                   | 0 | 0 | 0 | С |
| imi              |    |                            | 1st main road Bhaveshnagar        | 0  | 0  | 40 | 0 | 0  | 0 | 0                                                                                                   | 0 | 0 | 0 | С |
| Mahalakshmipuram | 74 | Shakthi<br>Ganapathinagara | 1st main road Kirloskar<br>layout | 0  | 0  | 0  | 0 | 0  | 0 | 2                                                                                                   | 0 | 0 | 0 | С |
| Mah              |    | Ganapatinnagara            | 8th maIn road<br>Bhaveshnagar     | 10 | 10 | 68 | 1 | 8  | 5 | 0                                                                                                   | 0 | 0 | 0 | C |
| [                |    |                            | 5th main road                     | 0  | 0  | 35 | 0 | 4  | 5 | 0                                                                                                   | 0 | 0 | 0 | С |
|                  |    |                            | 11th cross road                   | 20 | 5  | 80 | 0 | 16 | 0 | 0                                                                                                   | 0 | 0 | 0 | С |
|                  |    |                            | 14th main road (6729-6730)        | 0  | 0  | 10 | 1 | 0  | 0 | 0                                                                                                   | 0 | 0 | 0 | С |
|                  | 67 | Naganung                   | 10th cross road (6717-6718)       | 20 | 10 | 0  | 0 | 0  | 0 | 0                                                                                                   | 0 | 0 | 0 | С |
|                  | 0/ | Nagapura                   | Pipeline road [RHS]               | 15 | 10 | 10 | 0 | 4  | 0 | 0                                                                                                   | 0 | 0 | 0 | С |
|                  |    |                            | Pipeline road [LHS]               | 10 | 5  | 85 | 0 | 12 | 0 | 0                                                                                                   | 0 | 0 | 0 | С |
|                  |    |                            | 6th main road                     | 0  | 0  | 20 | 1 | 4  | 0 | 2                                                                                                   | 0 | 0 | 0 | С |
|                  |    |                            | 14th main road (6713-6714)        | 5  | 5  | 33 | 1 | 8  | 0 | 2                                                                                                   | 0 | 0 | 0 | С |