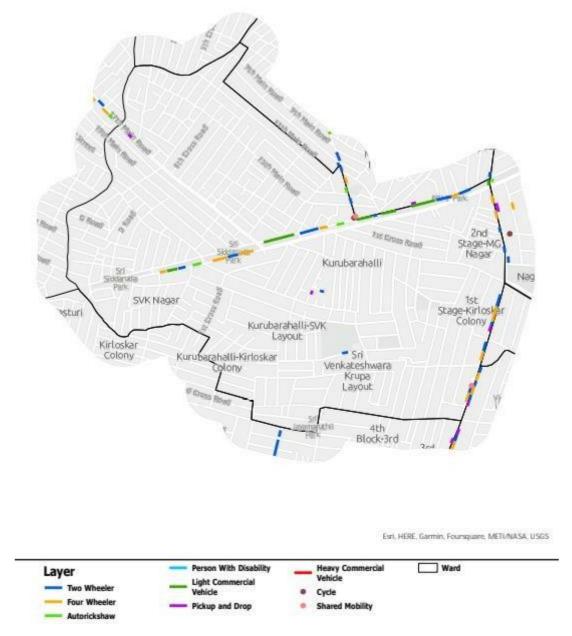

# **Parking allocation**

Figure 10: Map showing parking allocation of Mathikere ward