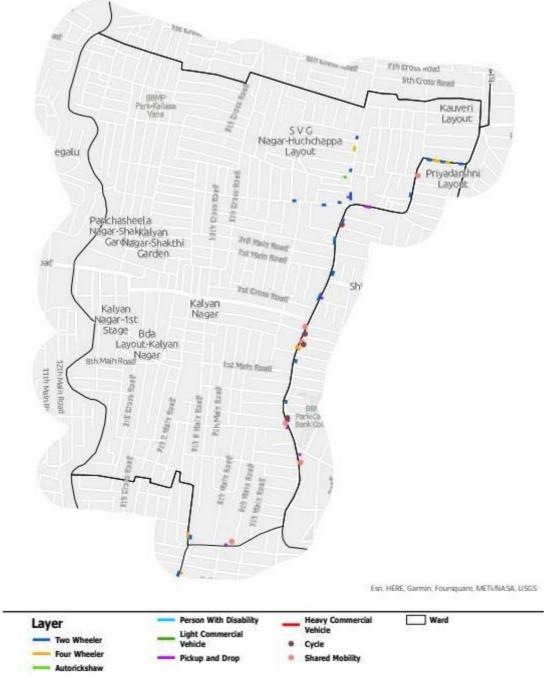

# **Parking allocation**

Figure 10: Map showing parking allocation of Mathikere ward