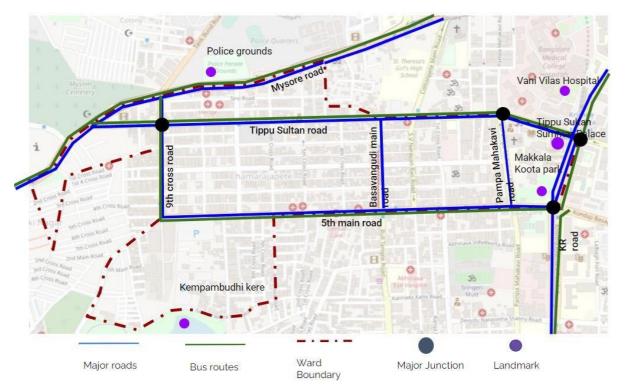

### **Transport Network**

The major roads in the wards include Sankey Main Road, Sadashivnagar Main Road, New BEL road, Bellary Main road, etc.

The major attraction points in the ward are Jayamahal Palace ground, Sankey Tank, IISC, etc.

Figure 7: Map showing major roads and attraction points of Aramanenagar ward