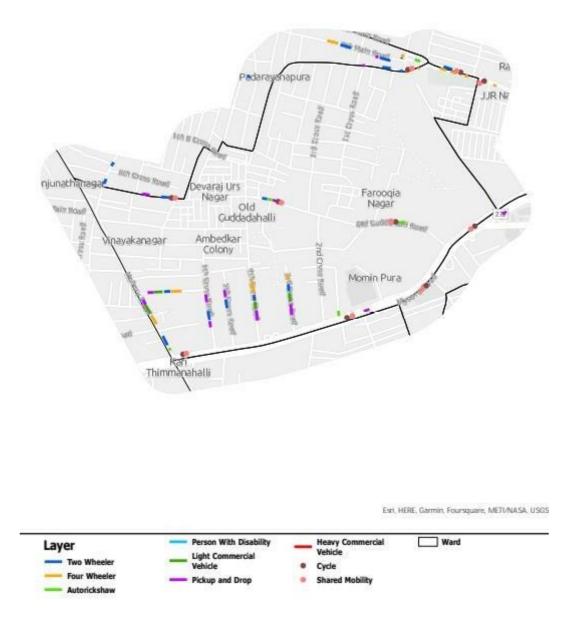

r>Vehicle<br>Cycle<br>Shared Mobility | Ward |

#### Figure 82: Map showing parking allocation of Padarayanpura ward

# Ward 136 – Jagajivanaramnagar ward

#### **Demographic Details**

Jagajivanaramnagar ward has an area of 0.63 sq.km and has a population of 33758.

#### **Existing Land use**

The commercial land use is Major commercial activities are near 5th cross road and Gori palya main road. Industrial Godowns are there near west pipeline road, 6th/5th/4th/3rd cross roads The rest is majorly residential.

#### **Transportation network**

The major roads in this ward are Belli Mutt road, Cheluvadi Pallya road.

The major landmarks in this ward are Gopalan legacy mall, Muslim cemetery, etc



Figure 83: Map showing the major roads and trip attraction points in Jagajivanaramnagar Ward



Figure 84: Map showing parking allocation of Jagajivanaramnagar Ward

# Ward 137 – Rayapuram ward

#### **Demographic Details**

Rayapuram ward has an area of 0.45 sq.km and has a population of 32949.

#### **Existing Land use**

Majority is Mixed commercial use. Major transportation nodes are Gori palya road and Binnymill road.

#### **Transportation network**

The major roads in this ward include Binny mill Road, Goripalya road, Rayapuram road.

The major landmarks in this ward are Police Grounds, BBMP park, Muslim Cemetry, Shapoorpark west.



Figure 85: Map showing the major roads and trip attraction points in Rayapuram ward



Figure 86: Map showing parking allocation of Rayapuram Ward

## Ward 138 – Chaluvadipalya ward

#### **Demographic Details**

Chaluvadipalya ward has an area