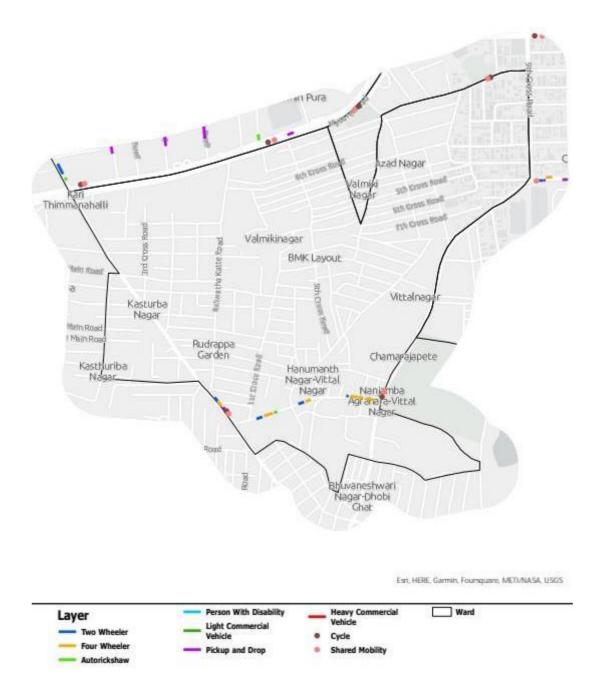

### 4.2 Parking allocation – Zone Level

Detailed drawings for the roads with on-street parking have been prepared indicating all the different modes and their numbers as shown in the table below (Table 1). All the road where on-street parking is provisioned is classified into 3 categories for differential pricing namely, A, B and C. Roads with A category are 'city level attractors' and would have higher pricing than B and C category road, roads marked as B are 'neighborhood level attractors' and would have pricing charges between A and C category road pricing and those in C category are 'local level attractors' and will have the lower parking charges compared to A and B roads. Parking charges shall be exempted for cycles, SMMS, and auto stands on all roads. Categorization of these roads for the propose of determining parking price to be levied is also included in the Table.

|                   |             |                         | 5th main road [Rayan Circle-<br>Sultan Street] (14017-14018) | 15  | 5  | 20  | 0 | 4  | 0 | 1 | 0  | 0 | 0                                                                  | С |
|-------------------|-------------|-------------------------|--------------------------------------------------------------|-----|----|-----|---|----|---|---|----|---|--------------------------------------------------------------------|---|
|                   |             |                         | 7th Cross road                                               | 5   | 5  | 25  | 0 | 0  | 0 | 2 | 0  | 0 | 0                                                                  | С |
|                   | 104 Go<br>a |                         | 2nd Main road                                                | 0   | 0  | 10  | 0 | 0  | 0 | 3 | 0  | 0 | 0                                                                  | С |
|                   |             |                         | Alur venkata Rao road [<br>Minto Hospital- K R<br>Market]    | 10  | 10 | 0   | 0 | 0  | 2 | 0 | 0  | 0 | 0                                                                  | С |
|                   |             |                         | Alur venkata Rao road [ Sirsi<br>Circle-Minto Hospital]      | 5   | 5  | 50  | 0 | 8  | 0 | 0 | 0  | 0 | 0                                                                  | С |
|                   | 103         | Kaveripura              | Pattergarpalaya Main Road                                    | 45  | 15 | 110 | 0 | 20 | 0 | 8 | 3  | 6 | 0                                                                  | C |
|                   | 104         | Govindarajanagar<br>a   | 5th main road                                                | 15  | 5  | 30  | 0 | 11 | 0 | 0 | 0  | 0 | 0                                                                  | С |
|                   |             |                         | 80 feet road                                                 | 0   | 0  | 0   | 0 | 0  | 0 | 2 | 0  | 0 | 0                                                                  | C |
|                   | 105         |                         | 1st cross road                                               | 10  | 10 | 30  | 0 | 5  | 0 | 3 | 0  | 0 | 0                                                                  | С |
|                   |             | Agrahara                | 1st A main road                                              | 0   | 10 | 56  | 2 | 15 | 0 | 0 | 4  | 0 | 0                                                                  | С |
|                   | 105         | Dasarahalli             | 9th cross                                                    | 0   | 0  | 8   | 1 | 2  | 0 | 0 | 0  | 0 | 0                                                                  | C |
| ara               |             |                         | Magadi Main Road                                             | 110 | 0  | 0   | 0 | 0  | 0 | 0 | 0  | 0 | 0                                                                  | В |
| nag               |             |                         | 8th cross                                                    | 10  | 0  | 0   | 0 | 0  | 0 | 1 | 0  | 0 | 0<br>0<br>0<br>0<br>0<br>0<br>0<br>0<br>0<br>0<br>0<br>0<br>0<br>0 | С |
| raja              |             |                         | 80 feet road                                                 | 20  | 10 | 20  | 0 | 4  | 0 | 2 | 0  | 0 | 0                                                                  | С |
| ndaı              |             |                         | 72nd cross road                                              | 0   | 0  | 20  | 0 | 4  | 0 | 0 | 0  | 0 | 0                                                                  | C |
| Govindarajanagara |             |                         | 3rd main road Industrial estate                              | 0   | 0  | 30  | 0 | 8  | 0 | 0 | 0  | 0 | 0                                                                  | С |
|                   |             | D., D. !!               | 2nd cross road                                               | 0   | 0  | 30  | 3 | 0  | 0 | 0 | 0  | 0 | 0                                                                  | С |
|                   | 106         | 06 Dr. Rajkumar<br>ward | W0138 Road                                                   | 0   | 0  | 0   | 0 | 0  | 0 | 0 | 7  | 0 | 0                                                                  | C |
|                   |             | ,, ui u                 | 2nd main road                                                | 15  | 5  | 50  | 2 | 12 | 0 | 0 | 25 | 0 | 1                                                                  | С |
|                   |             |                         | 3rd main road (10623-<br>10624)                              | 10  | 20 | 33  | 2 | 11 | 4 | 3 | 0  | 0 | 0                                                                  | С |
|                   |             |                         | 4th main road                                                | 10  | 5  | 78  | 1 | 9  | 0 | 3 | 0  | 0 | 0                                                                  | С |
|                   | 104         |                         | 5th main road                                                | 0   | 0  | 18  | 1 | 0  | 0 | 0 | 0  | 0 | 0                                                                  | С |

|                             |                                                                         | Kabeer road                                      | 0    | 0   | 15   | 0   | 0   | 0   | 0   | 0  | 0  | 0  | C   |
|-----------------------------|-------------------------------------------------------------------------|--------------------------------------------------|------|-----|------|-----|-----|-----|-----|----|----|----|-----|
| 125 &<br>126<br>&127<br>128 | Marenahalli &<br>Maruthimandira<br>& Mudalapalya<br>Nagabhavi           | Nagarabhavi main road 1                          | 70   | 15  | 110  | 0   | 13  | 0   | 7   | 0  | 0  | 4  | C   |
|                             |                                                                         | Nagarabhavi main road 2                          | 10   | 0   | 10   | 0   | 0   | 0   | 1   | 0  | 0  | 0  | (   |
|                             |                                                                         | Ganna Bharathi Main Road<br>& Dr. VKRV Main Road | 10   | 15  | 20   | 0   | 4   | 0   | 3   | 0  | 0  | 0  | 0   |
|                             |                                                                         | 80 Feet Road                                     | 25   | 15  | 30   | 0   | 4   | 0   | 0   | 0  | 0  | 0  | (   |
|                             |                                                                         | 1st Main Road, 2nd Main<br>Road & 1st Cross Road | 0    | 0   | 43   | 0   | 7   | 0   | 0   | 0  | 0  | 0  | 0 C |
| 126<br>&127<br>128<br>131   |                                                                         | ORR Service Road                                 | 0    | 0   | 20   | 0   | 3   | 0   | 0   | 0  | 0  | 1  | (   |
| 131                         | Nayandahalli                                                            | 1st Cross Road                                   | 20   | 20  | 85   | 4   | 8   | 0   | 0   | 0  | 0  | 0  | (   |
|                             | 2nd Cross Road & 3rd<br>Cross Road & 4th Cross<br>Road & 5th Cross Road | Cross Road & 4th Cross                           | 0    | 20  | 43   | 1   | 8   | 0   | 0   | 0  | 0  | 14 | (   |
| TO                          | <b>FAL NUMBER OF</b>                                                    | PARKING SPACES                                   | 1460 | 984 | 4283 | 105 | 794 | 125 | 151 | 83 | 46 | 25 |     |