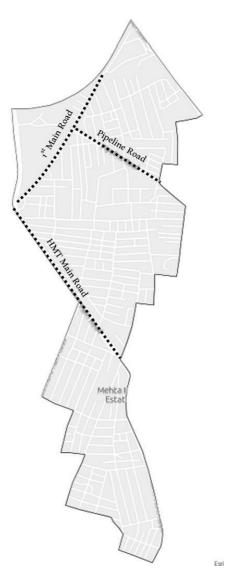

## **Transport Network**

The only major road in this ward includes HMT Main Road,1st main road, Triveni Road etc

Figure 9: Map showing major roads and attraction points of Mathikere ward