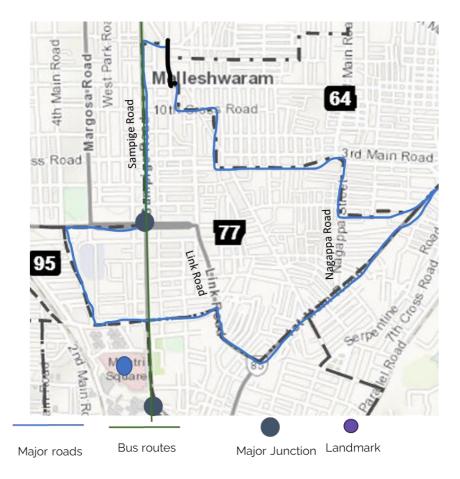

## **Transportation network**

The major roads in this ward include Sankey Road,11th cross,2nd main, Palace Guttahalliroad, etc.

The major landmarks in the ward include National Tuberculosis Institute, Vyalikaval playground, etc.

Figure 13: Map showing major roads and attraction points of Rajamahal Guttahalli ward