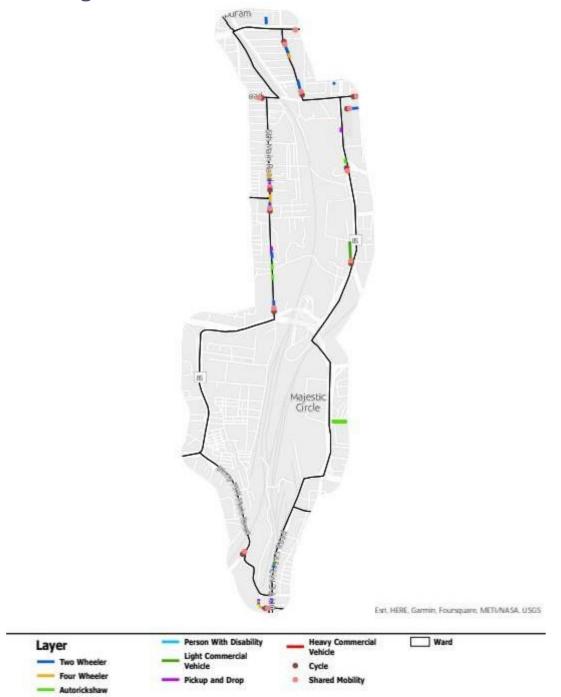

The major attraction points in the West zone are Yeshwanthapura, Sandal Soap Factory, Mantri Mall, etc.

Following is the map showing the roads on which the parking allocation is proposed.

Figure 5: Parking Allocation Plan of West Zone

### 4.2 Parking allocation – Zone Level

Detailed drawings for the roads with on-street parking have been prepared indicating all the different modes and their numbers as shown in the table below (Table 1). All the road where on-street parking is provisioned is classified into 3 categories for differential pricing namely, A, B and C. Roads with A category are 'city level attractors' and would have higher pricing than B and C category road, roads marked as B are 'neighborhood level attractors' and would have pricing charges between A and C category road pricing and those in C category are 'local level attractors' and will have the lower parking charges compared to A and B roads. Parking charges shall be exempted for cycles, SMMS, and auto stands on all roads. Categorization of these roads for the propose of determining parking price to be levied is also included in the Table.