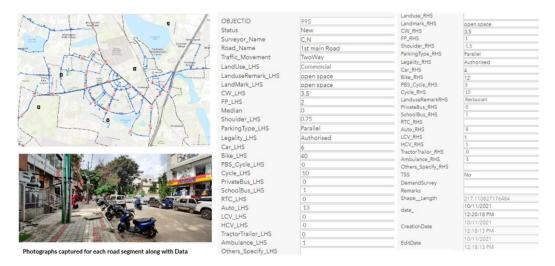

## 2.2 Data Collection

To understand the street character and parking demand, inventory surveys were carried out using the Arc GIS collector application. The platform was developed to facilitate the data collection which was coded and allowed for capturing of photographs of the survey location. Various attributes as per the survey requirements were provided in the application format to collect the information. The following figure shows the user interface of the application and the attributes provided for data collection:

Figure 2: Attributes collected during the data collection phase

The following surveys were carried out using Arc collector GIS app on the identified road in reconnaissance survey to understand the existing parking characteristics: