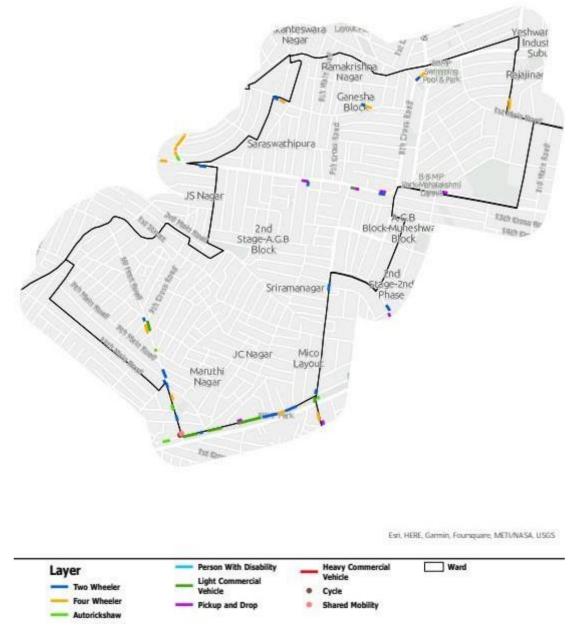

### 4.2 Parking allocation – Zone Level

Detailed drawings for the roads with on-street parking have been prepared indicating all the different modes and their numbers as shown in the table below (Table 1). All the road where on-street parking is provisioned is classified into 3 categories for differential pricing namely, A, B and C. Roads with A category are 'city level attractors' and would have higher pricing than B and C category road, roads marked as B are 'neighborhood level attractors' and would have pricing charges between A and C category road pricing and those in C category are 'local level attractors' and will have the lower parking charges compared to A and B roads. Parking charges shall be exempted for cycles, SMMS, and auto stands on all roads. Categorization of these roads for the propose of determining parking price to be levied is also included in the Table.

| Constituency | Ward No | Ward Name              | Road Name                 | CYCLE | SMMS | TWO<br>WHEELER | PWD | CAR | Auto | PICK UP/ DROP<br>OFF | LCV | HCV | LOADING/<br>UNLOADING | Category |
|--------------|---------|------------------------|---------------------------|-------|------|----------------|-----|-----|------|----------------------|-----|-----|-----------------------|----------|
|              |         |                        | 18th cross road           | 10    | 0    | 18             | 1   | 8   | 0    | 0                    | 0   | 0   | 0                     | В        |
|              | 35      | 35 Armanenagara        | New BEL road              | 10    | 5    | 0              | 0   | 0   | 0    | 2                    | 0   | 0   | 0                     | Α        |
|              | 33      | Al manenagai a         | 80 feet road              | 10    | 10   | 64             | 3   | 16  | 0    | 3                    | 0   | 0   | 0                     | Α        |
| am           |         |                        | Sankey road               | 20    | 10   | 0              | 0   | 0   | 0    | 5                    | 0   | 0   | 0                     | Α        |
| Malleshwaram | 36      | 6 Mathikere            | HMT main road             | 40    | 20   | 36             | 2   | 8   | 0    | 3                    | 0   | 0   | 0                     | В        |
| shv          | 50      | Wathikere              | Triveni main road         | 10    | 5    | 50             | 0   | 0   | 0    | 0                    | 0   | 0   | 0                     | С        |
| alle         | 45      | Malleshwaram           | 8th main road             | 20    | 10   | 38             | 1   | 8   | 0    | 1                    | 0   | 0   | 0                     | В        |
| Σ            | 43      | Walleshwalam           | 15th cross road           | 20    | 5    | 76             | 3   | 6   | 0    | 3                    | 0   | 0   | 0                     | В        |
|              |         | Doimahal               | 2nd main road (6401-6402) | 5     | 5    | 28             | 1   | 8   | 4    | 0                    | 0   | 0   | 0                     | С        |
|              | 64      | Rajmahal<br>Guttahalli | 11th cross road           | 10    | 0    | 86             | 2   | 0   | 0    | 1                    | 0   | 0   | 0                     | С        |
|              |         | Gutunium               | 2nd main road (6405-6406) | 5     | 10   | 65             | 0   | 6   | 0    | 1                    | 0   | 0   | 0                     | С        |