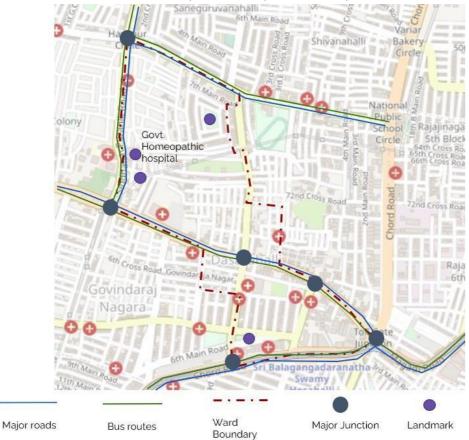

### **Transport Network**

The major roads in the wards include Sankey Main Road, Sadashivnagar Main Road, New BEL road, Bellary Main road, etc.

The major attraction points in the ward are Jayamahal Palace ground, Sankey Tank, IISC, etc.

Figure 7: Map showing major roads and attraction points of Aramanenagar ward