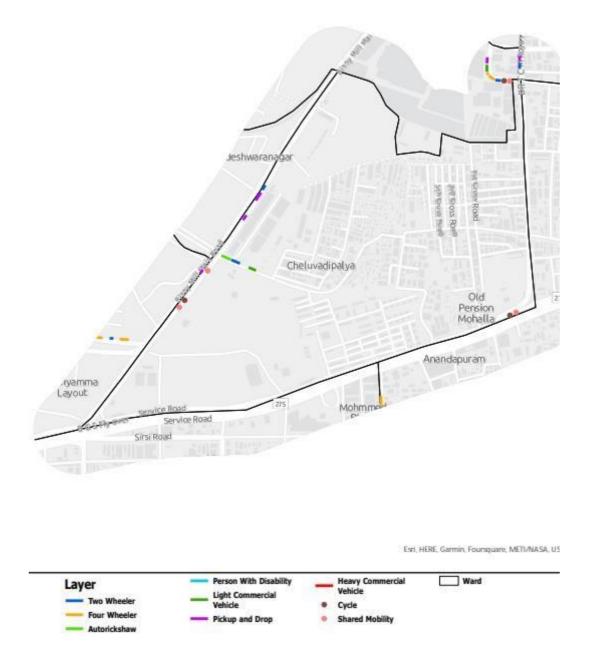

major roads and trip attraction points in Rayapuram ward



Figure 86: Map showing parking allocation of Rayapuram Ward

## Ward 138 – Chaluvadipalya ward

#### **Demographic Details**

Chaluvadipalya ward has an area of 0.38 sq.km and has a population of 25319.

#### **Existing Land use**

Major commercial activities are near APMC, ETA mall. While the Police quarters forms the large parcel of Institutional land use. The residential parcels are compactly placed and are dense.

#### **Transportation network**

The major roads in this ward include Belli Mutt Road and Cheluvadi Pallya road.

The major landmarks in this ward are Police quarters, Police parade Grounds, Binny mills, APMC, ETA mall, etc.



Figure 87: Map showing the major roads and trip attraction points in Chaluvadipalya ward



Figure 88: Map showing parking allocation of Chaluvadipalya Ward

## Ward 139 – K R Market ward

#### **Demographic Details**

K R Market ward has an area of 0.81 sq.km and has a population of 28514.

#### **Existing Land use**

Commercial land use are near the KR market and the area beside the Minto hospital, whilePublic and semi public land use include hospital like Vani Vilas and Minto eye hospital

#### **Transportation network**

The major roads in this ward include Belli Mutt road, Cottonpete main road, albert victor road, police station road, BVK lyenger road

The major landmarks in this ward are K R City Market, St Theresa's Girls High School, Bangalore Medical College, Minto Eye hospital, Vani Vilas hospital, etc.



Figure 89: Map showing the major roads and trip attraction poi