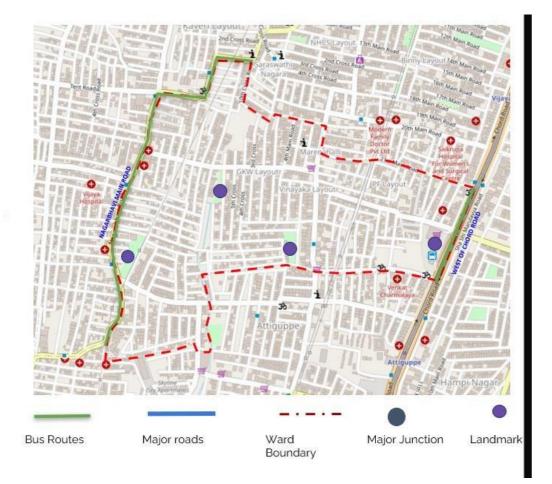

s along the major subarterial roads.

# **Transportation network**

The road network included Nagarbhavi main road, Marenahalli main road, West of Chord road. The Major

landmarks - Binni Park, Nachiketha park, Sarvodaya public school.



Figure 71: Map showing the major road in Marenahalli Ward



Figure 72: Map showing parking allocation of Marenahalli ward

# WARD 126- Maruti Mandir Ward

### **Demographic Details**

Maruti Mandir Ward has an area of 0.79 sqkm and has a population of 21784.

# **Existing Land use**

The major land uses are majorly residential with commercial activities along the major subarterial roads.

### **Transportation network**

The road network included Nagarbhavi main road, West of Chord road, etc. The

Major landmarks - Vinayaka BBMP park, Kuvempu Bus stand.



Figure 73: Map showing the major road in Maruti Mandir Ward



Figure 74: Map showing parking allocation of Maruti Mandir ward

# WARD 127- Moodapalya Ward

### **Demographic Details**

Moodapalya Ward has an area of 0.79 sqkm and has a population of 24487.

# **Existing Land use**

The major land uses are majorly residential with commercial activities along the major subarterial roads.

### **Transportation network**

The road network included - Nagarbhavi main road, 3rd main road, etc. The

major landmark is - Kailasa vana.



Figure 75: Map showing the major road in Moodapalya Ward



Figure 76: Map showing parking allocation of Moodapalya ward

# WARD 128- Nagarbhavi Ward

# **Demographic Details**

Nagarbhavi Ward has an area of 1.6 sq km and has a population of 20269.

# **Existing