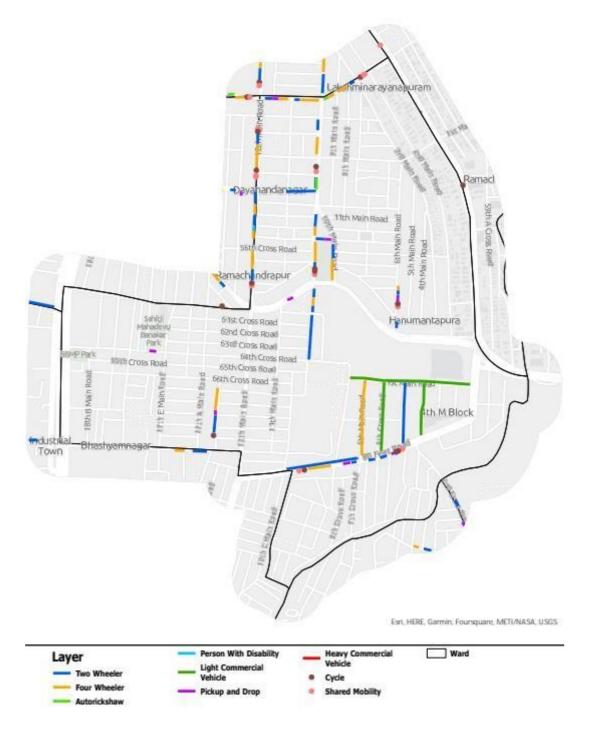

The major attraction points in the West zone are Yeshwanthapura, Sandal Soap Factory, Mantri Mall, etc.

Following is the map showing the roads on which the parking allocation is proposed.

Figure 5: Parking Allocation Plan of West Zone

### 4.2 Parking allocation – Zone Level

Detailed drawings for the roads with on-street parking have been prepared indicating all the different modes and their numbers as shown in the table below (Table 1). All the road where on-street parking is provisioned is classified into 3 categories for differential pricing namely, A, B and C. Roads with A category are 'city level attractors' and would have higher pricing than B and C category road, roads marked as B are 'neighborhood level attractors' and would have pricing charges between A and C category road pricing and those in C category are 'local level attractors' and will have the lower parking charges compared to A and B roads. Parking charges shall be exempted for cycles, SMMS, and auto stands on all roads. Categorization of these roads for the propose of determining parking price to be levied is also included in the Table.