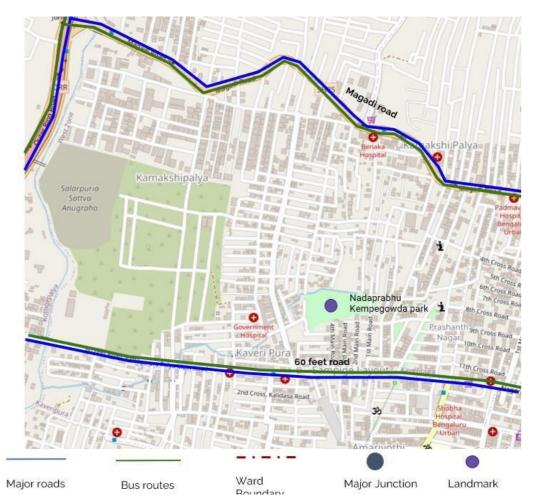

#### **Transportation network**

The major roads in this ward include Tank bund Road, 1st main Road, Dr. Rajkumar Road, etc.

The major landmarks in this ward are Orion Mall, Nadaprabhu Kempegowda Stadium, etc

Figure 17: Map showing major roads and attraction points of Subramanyanagar ward

Figure 18: Map showing parking allocation of Subramanyanagar