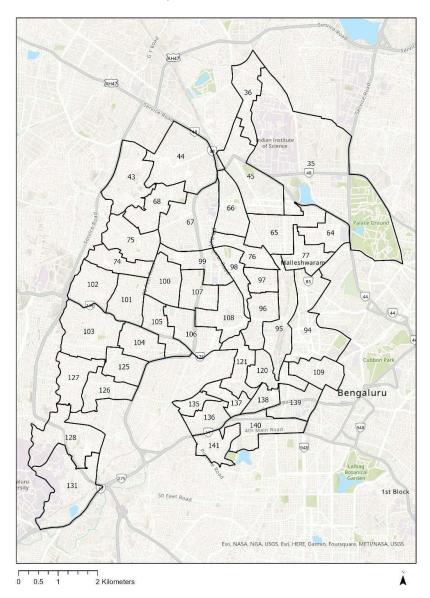

# 4 Study Area 4.1 Zonal Details

The study area considered for preparation of Area Parking Plans is West zone which has 44 wards covering 49.29 sq.km area and with a total population of approximately 1581717 lakh (as per 2011 census). The population density of the West zone comes to about 32090 persons/sq.km. Below is the zonal map of the West zone.

Figure 4: Zonal Map of West Zone

Some of the major roads with traffic movement and intense commercial activity are Sampige Main Road, Margosa Road, West of Chord Road, Sanjaynagar Main Road, Rajkumar Road, etc.