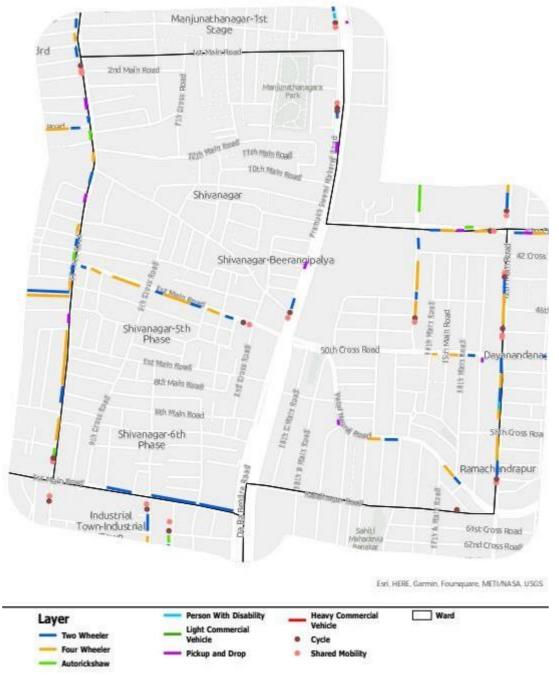

### 4.2 Parking allocation – Zone Level

Detailed drawings for the roads with on-street parking have been prepared indicating all the different modes and their numbers as shown in the table below (Table 1). All the road where on-street parking is provisioned is classified into 3 categories for differential pricing namely, A, B and C. Roads with A category are 'city level attractors' and would have higher pricing than B and C category road, roads marked as B are 'neighborhood level attractors' and would have pricing charges between A and C category road pricing and those in C category are 'local level attractors' and will have the lower parking charges compared to A and B roads. Parking charges shall be exempted for cycles, SMMS, and auto stands on all roads. Categorization of these roads for the propose of determining parking price to be levied is also included in the Table.

| Constituency | Ward No | Ward Name              | Road Name                 | CYCLE | SMMS | TWO<br>WHEELER | PWD | CAR | Auto | PICK UP/ DROP<br>OFF | LCV | HCV | LOADING/<br>UNLOADING | Category |
|--------------|---------|------------------------|---------------------------|-------|------|----------------|-----|-----|------|----------------------|-----|-----|-----------------------|----------|
|              |         |                        | 18th cross road           | 10    | 0    | 18             | 1   | 8   | 0    | 0                    | 0   | 0   | 0                     | В        |
|              | 35      | 35 Armanenagara        | New BEL road              | 10    | 5    | 0              | 0   | 0   | 0    | 2                    | 0   | 0   | 0                     | Α        |
|              | 33      | Al manenagai a         | 80 feet road              | 10    | 10   | 64             | 3   | 16  | 0    | 3                    | 0   | 0   | 0                     | Α        |
| am           |         |                        | Sankey road               | 20    | 10   | 0              | 0   | 0   | 0    | 5                    | 0   | 0   | 0                     | Α        |
| Malleshwaram | 36      | 6 Mathikere            | HMT main road             | 40    | 20   | 36             | 2   | 8   | 0    | 3                    | 0   | 0   | 0                     | В        |
| shv          | 50      | Wathikere              | Triveni main road         | 10    | 5    | 50             | 0   | 0   | 0    | 0                    | 0   | 0   | 0                     | С        |
| alle         | 45      | Malleshwaram           | 8th main road             | 20    | 10   | 38             | 1   | 8   | 0    | 1                    | 0   | 0   | 0                     | В        |
| Σ            | 43      | Walleshwalam           | 15th cross road           | 20    | 5    | 76             | 3   | 6   | 0    | 3                    | 0   | 0   | 0                     | В        |
|              |         | Doimahal               | 2nd main road (6401-6402) | 5     | 5    | 28             | 1   | 8   | 4    | 0                    | 0   | 0   | 0                     | С        |
|              | 64      | Rajmahal<br>Guttahalli | 11th cross road           | 10    | 0    | 86             | 2   | 0   | 0    | 1                    | 0   | 0   | 0                     | С        |
|              |         | Gutunium               | 2nd main road (6405-6406) | 5     | 10   | 65             | 0   | 6   | 0    | 1                    | 0   | 0   | 0                     | С        |

#### Table 1: Proposed Parking in West Zone

|                  |    |                            |                                   |    | -  |    |   |    | _ | -                                                                                                   | - | - |   |   |
|------------------|----|----------------------------|-----------------------------------|----|----|----|---|----|---|-----------------------------------------------------------------------------------------------------|---|---|---|---|
|                  | 65 | Kadu                       | 4th main road                     | 10 | 0  | 78 | 1 | 49 | 0 | 0                                                                                                   | 0 | 0 | 0 | В |
|                  |    | Malleshwaram               | 8th cross road                    | 0  | 0  | 60 | 0 | 0  | 0 | 0                                                                                                   | 0 | 0 | 0 | В |
|                  | 66 | Subramanya                 | 17th cross road                   | 10 | 5  | 55 | 0 | 8  | 0 | 0                                                                                                   | 0 | 0 | 0 | В |
|                  | 00 | nagar                      | Railway Parallel road             | 0  | 0  | 0  | 0 | 0  | 0 | 4                                                                                                   | 0 | 0 | 0 | С |
|                  | 76 | Gaythinagar                | Tharasu Road                      | 5  | 5  | 40 | 2 | 2  | 0 | 0                                                                                                   | 0 | 0 | 0 | С |
|                  |    |                            | 1st Main Road                     | 15 | 15 | 20 | 0 | 8  | 0 | 0                                                                                                   | 0 | 0 | 0 | C |
|                  |    |                            | Kanateerva Studio Road            | 40 | 20 | 10 | 0 | 8  | 5 | 2                                                                                                   | 0 | 0 | 0 | В |
|                  | 43 | Nandini Layout             | Ring Road                         | 70 | 35 | 0  | 0 | 0  | 0 | 4                                                                                                   | 0 | 0 | 0 | В |
|                  |    |                            | Nandini Layout Circular<br>Road   | 10 | 5  | 20 |   | 0  | 0 | С                                                                                                   |   |   |   |   |
|                  |    |                            | 4 th cross road                   | 0  | 10 | 20 | 0 | 0  | 0 | 0                                                                                                   | 0 | 0 | 0 | С |
|                  | 44 | Mananananalua              | RMC Yard Road                     | 10 | 5  | 45 | 0 | 10 | 0 | 0                                                                                                   |   | 0 | 0 | С |
|                  | 44 | Marappanapalya             | Yehswanthpura Road                | 0  | 0  | 0  | 0 | 17 | 0 | 0         0           0         0           0         0           0         0           3         0 | 0 | 0 | 0 | С |
| am               | 68 | Mahalakshmipura            | 60 Feet Road                      | 10 | 10 | 65 | 0 | 8  | 0 | 0                                                                                                   | 0 | 0 | 1 | С |
| pura             | 00 | m                          | Nandini Layout Main Road          | 0  | 0  | 10 | 0 | 0  | 0 | 3                                                                                                   | 0 | 0 | 0 | С |
| imi              |    |                            | 1st main road Bhaveshnagar        | 0  | 0  | 40 | 0 | 0  | 0 | 0                                                                                                   | 0 | 0 | 0 | С |
| Mahalakshmipuram | 74 | Shakthi<br>Ganapathinagara | 1st main road Kirloskar<br>layout | 0  | 0  | 0  | 0 | 0  | 0 | 2                                                                                                   | 0 | 0 | 0 | С |
| Mah              |    | Ganapatinnagara            | 8th maIn road<br>Bhaveshnagar     | 10 | 10 | 68 | 1 | 8  | 5 | 0                                                                                                   | 0 | 0 | 0 | C |
| [                |    |                            | 5th main road                     | 0  | 0  | 35 | 0 | 4  | 5 | 0                                                                                                   | 0 | 0 | 0 | С |
|                  |    |                            | 11th cross road                   | 20 | 5  | 80 | 0 | 16 | 0 | 0                                                                                                   | 0 | 0 | 0 | С |
|                  |    |                            | 14th main road (6729-6730)        | 0  | 0  | 10 | 1 | 0  | 0 | 0                                                                                                   | 0 | 0 | 0 | С |
|                  | 67 | Naganung                   | 10th cross road (6717-6718)       | 20 | 10 | 0  | 0 | 0  | 0 | 0                                                                                                   | 0 | 0 | 0 | С |
|                  | 0/ | Nagapura                   | Pipeline road [RHS]               | 15 | 10 | 10 | 0 | 4  | 0 | 0                                                                                                   | 0 | 0 | 0 | С |
|                  |    |                            | Pipeline road [LHS]               | 10 | 5  | 85 | 0 | 12 | 0 | 0                                                                                                   | 0 | 0 | 0 | С |
|                  |    |                            | 6th main road                     | 0  | 0  | 20 | 1 | 4  | 0 | 2                                                                                                   | 0 | 0 | 0 | С |
|                  |    |                            | 14th main road (6713-6714)        | 5  | 5  | 33 | 1 | 8  | 0 | 2                                                                                                   | 0 | 0 | 0 | С |