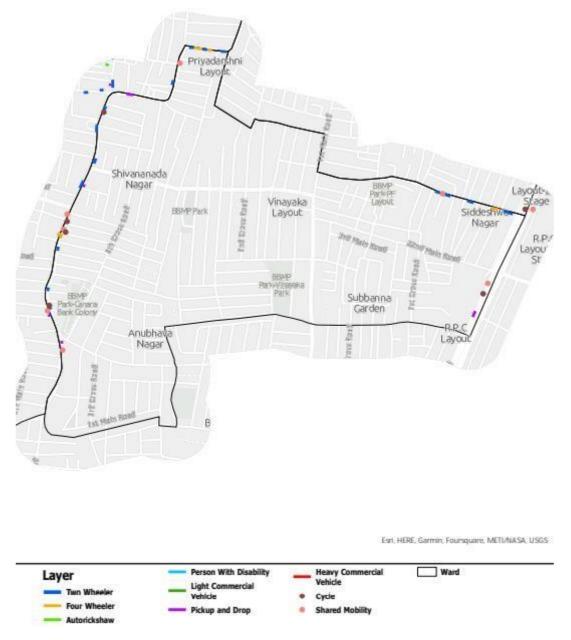

### **Parking allocation**

Figure 8: Map showing parking allocation of Armanenagar ward