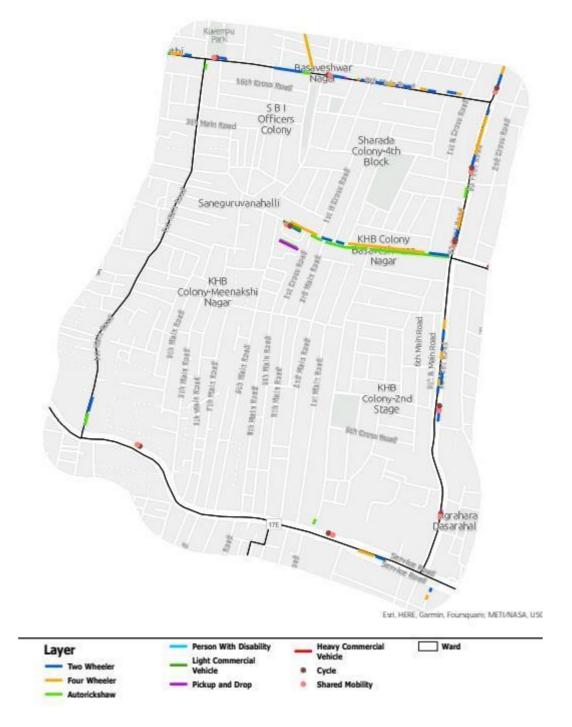

### 4.2 Parking allocation – Zone Level

Detailed drawings for the roads with on-street parking have been prepared indicating all the different modes and their numbers as shown in the table below (Table 1). All the road where on-street parking is provisioned is classified into 3 categories for differential pricing namely, A, B and C. Roads with A category are 'city level attractors' and would have higher pricing than B and C category road, roads marked as B are 'neighborhood level attractors' and would have pricing charges between A and C category road pricing and those in C category are 'local level attractors' and will have the lower parking charges compared to A and B roads. Parking charges shall be exempted for cycles, SMMS, and auto stands on all roads. Categorization of these roads for the propose of determining parking price to be levied is also included in the Table.

| Constituency | Ward No | Ward Name              | Road Name                 | CYCLE | SMMS | TWO<br>WHEELER | PWD | CAR | Auto | PICK UP/ DROP<br>OFF | LCV | HCV | LOADING/<br>UNLOADING | Category |
|--------------|---------|------------------------|---------------------------|-------|------|----------------|-----|-----|------|----------------------|-----|-----|-----------------------|----------|
|              |         |                        | 18th cross road           | 10    | 0    | 18             | 1   | 8   | 0    | 0                    | 0   | 0   | 0                     | В        |
|              | 35      | 35 Armanenagara        | New BEL road              | 10    | 5    | 0              | 0   | 0   | 0    | 2                    | 0   | 0   | 0                     | Α        |
|              | 33      | Al manenagai a         | 80 feet road              | 10    | 10   | 64             | 3   | 16  | 0    | 3                    | 0   | 0   | 0                     | Α        |
| am           |         |                        | Sankey road               | 20    | 10   | 0              | 0   | 0   | 0    | 5                    | 0   | 0   | 0                     | Α        |
| Malleshwaram | 36      | 6 Mathikere            | HMT main road             | 40    | 20   | 36             | 2   | 8   | 0    | 3                    | 0   | 0   | 0                     | В        |
| shv          | 50      | Wathikere              | Triveni main road         | 10    | 5    | 50             | 0   | 0   | 0    | 0                    | 0   | 0   | 0                     | С        |
| alle         | 45      | Malleshwaram           | 8th main road             | 20    | 10   | 38             | 1   | 8   | 0    | 1                    | 0   | 0   | 0                     | В        |
| Σ            | 43      | Walleshwalam           | 15th cross road           | 20    | 5    | 76             | 3   | 6   | 0    | 3                    | 0   | 0   | 0                     | В        |
|              |         | Doimahal               | 2nd main road (6401-6402) | 5     | 5    | 28             | 1   | 8   | 4    | 0                    | 0   | 0   | 0                     | С        |
|              | 64      | Rajmahal<br>Guttahalli | 11th cross road           | 10    | 0    | 86             | 2   | 0   | 0    | 1                    | 0   | 0   | 0                     | С        |
|              |         | Gutunium               | 2nd main road (6405-6406) | 5     | 10   | 65             | 0   | 6   | 0    | 1                    | 0   | 0   | 0                     | С        |

#### Table 1: Proposed Parking in West Zone

|                  |    |                            |                                   |    | -  |    |   |    | _ | -                                                                                                   | - | - |   |   |
|------------------|----|----------------------------|-----------------------------------|----|----|----|---|----|---|-----------------------------------------------------------------------------------------------------|---|---|---|---|
|                  | 65 | Kadu                       | 4th main road                     | 10 | 0  | 78 | 1 | 49 | 0 | 0                                                                                                   | 0 | 0 | 0 | В |
|                  |    | Malleshwaram               | 8th cross road                    | 0  | 0  | 60 | 0 | 0  | 0 | 0                                                                                                   | 0 | 0 | 0 | В |
|                  | 66 | Subramanya                 | 17th cross road                   | 10 | 5  | 55 | 0 | 8  | 0 | 0                                                                                                   | 0 | 0 | 0 | В |
|                  | 00 | nagar                      | Railway Parallel road             | 0  | 0  | 0  | 0 | 0  | 0 | 4                                                                                                   | 0 | 0 | 0 | С |
|                  | 76 | Gaythinagar                | Tharasu Road                      | 5  | 5  | 40 | 2 | 2  | 0 | 0                                                                                                   | 0 | 0 | 0 | С |
|                  |    |                            | 1st Main Road                     | 15 | 15 | 20 | 0 | 8  | 0 | 0                                                                                                   | 0 | 0 | 0 | C |
|                  |    |                            | Kanateerva Studio Road            | 40 | 20 | 10 | 0 | 8  | 5 | 2                                                                                                   | 0 | 0 | 0 | В |
|                  | 43 | Nandini Layout             | Ring Road                         | 70 | 35 | 0  | 0 | 0  | 0 | 4                                                                                                   | 0 | 0 | 0 | В |
|                  |    |                            | Nandini Layout Circular<br>Road   | 10 | 5  | 20 |   | 0  | 0 | С                                                                                                   |   |   |   |   |
|                  |    |                            | 4 th cross road                   | 0  | 10 | 20 | 0 | 0  | 0 | 0                                                                                                   | 0 | 0 | 0 | С |
|                  | 44 | Mananananalua              | RMC Yard Road                     | 10 | 5  | 45 | 0 | 10 | 0 | 0                                                                                                   |   | 0 | 0 | С |
|                  | 44 | Marappanapalya             | Yehswanthpura Road                | 0  | 0  | 0  | 0 | 17 | 0 | 0         0           0         0           0         0           0         0           3         0 | 0 | 0 | 0 | С |
| am               | 68 | Mahalakshmipura            | 60 Feet Road                      | 10 | 10 | 65 | 0 | 8  | 0 | 0                                                                                                   | 0 | 0 | 1 | С |
| pura             | 00 | m                          | Nandini Layout Main Road          | 0  | 0  | 10 | 0 | 0  | 0 | 3                                                                                                   | 0 | 0 | 0 | С |
| imi              |    |                            | 1st main road Bhaveshnagar        | 0  | 0  | 40 | 0 | 0  | 0 | 0                                                                                                   | 0 | 0 | 0 | С |
| Mahalakshmipuram | 74 | Shakthi<br>Ganapathinagara | 1st main road Kirloskar<br>layout | 0  | 0  | 0  | 0 | 0  | 0 | 2                                                                                                   | 0 | 0 | 0 | С |
| Mah              |    | Ganapatinnagara            | 8th maIn road<br>Bhaveshnagar     | 10 | 10 | 68 | 1 | 8  | 5 | 0                                                                                                   | 0 | 0 | 0 | C |
| [                |    |                            | 5th main road                     | 0  | 0  | 35 | 0 | 4  | 5 | 0                                                                                                   | 0 | 0 | 0 | С |
|                  |    |                            | 11th cross road                   | 20 | 5  | 80 | 0 | 16 | 0 | 0                                                                                                   | 0 | 0 | 0 | С |
|                  |    |                            | 14th main road (6729-6730)        | 0  | 0  | 10 | 1 | 0  | 0 | 0                                                                                                   | 0 | 0 | 0 | С |
|                  | 67 | Naganung                   | 10th cross road (6717-6718)       | 20 | 10 | 0  | 0 | 0  | 0 | 0                                                                                                   | 0 | 0 | 0 | С |
|                  | 0/ | Nagapura                   | Pipeline road [RHS]               | 15 | 10 | 10 | 0 | 4  | 0 | 0                                                                                                   | 0 | 0 | 0 | С |
|                  |    |                            | Pipeline road [LHS]               | 10 | 5  | 85 | 0 | 12 | 0 | 0                                                                                                   | 0 | 0 | 0 | С |
|                  |    |                            | 6th main road                     | 0  | 0  | 20 | 1 | 4  | 0 | 2                                                                                                   | 0 | 0 | 0 | С |
|                  |    |                            | 14th main road (6713-6714)        | 5  | 5  | 33 | 1 | 8  | 0 | 2                                                                                                   | 0 | 0 | 0 | С |