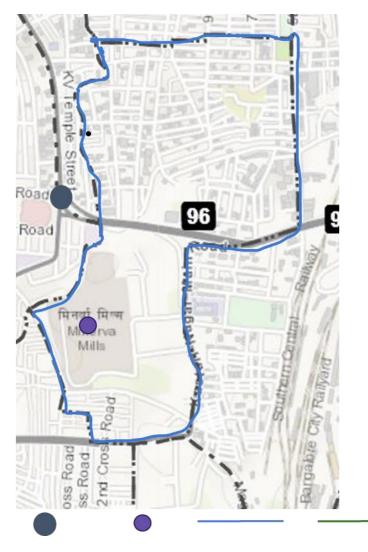

## **Transport Network**

The only major road in this ward includes HMT Main Road,1st main road, Triveni Road etc

Figure 9: Map showing major roads and attraction points of Mathikere ward