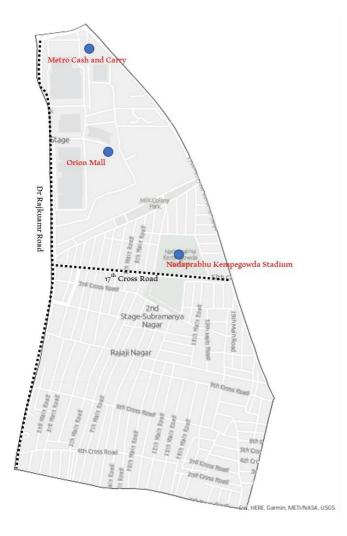

#### **Transportation network**

The major roads in this ward include Tank bund Road, 1st main Road, Dr. Rajkumar Road, etc.

The major landmarks in this ward are Orion Mall, Nadaprabhu Kempegowda Stadium, etc