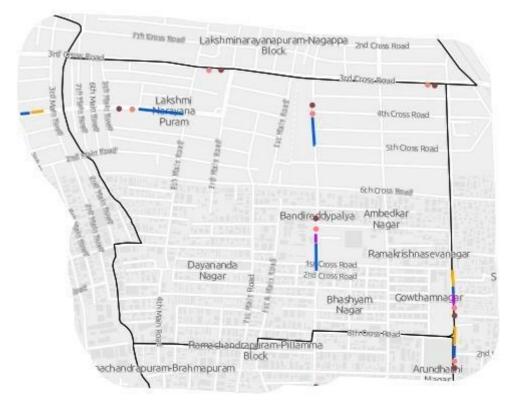

### **Transportation network**

The major roads in this ward include Maha kavi Kuvempu Road, Tharasu Road, etc .

Figure 19: Map showing the major road and attraction points in Gayathrinagar ward

Figure 20: Map showing parking allocation of Gayathrinagar ward

# Rajajinagar AssemblyConstituency