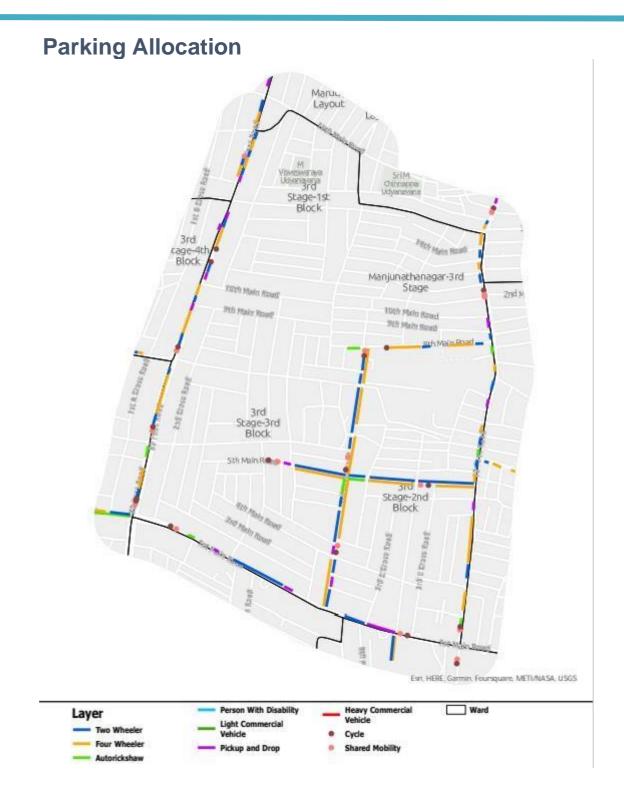

### 4.2 Parking allocation – Zone Level

Detailed drawings for the roads with on-street parking have been prepared indicating all the different modes and their numbers as shown in the table below (Table 1). All the road where on-street parking is provisioned is classified into 3 categories for differential pricing namely, A, B and C. Roads with A category are 'city level attractors' and would have higher pricing than B and C category road, roads marked as B are 'neighborhood level attractors' and would have pricing charges between A and C category road pricing and those in C category are 'local level attractors' and will have the lower parking charges compared to A and B roads. Parking charges shall be exempted for cycles, SMMS, and auto stands on all roads. Categorization of these roads for the propose of determining parking price to be levied is also included in the Table.

| Constituency | Ward No | Ward Name              | Road Name                 | CYCLE | SMMS | TWO<br>WHEELER | PWD | CAR | Auto | PICK UP/ DROP<br>OFF | LCV | HCV | LOADING/<br>UNLOADING | Category |
|--------------|---------|------------------------|---------------------------|-------|------|----------------|-----|-----|------|----------------------|-----|-----|-----------------------|----------|
|              |         |                        | 18th cross road           | 10    | 0    | 18             | 1   | 8   | 0    | 0                    | 0   | 0   | 0                     | В        |
|              | 35      | 35 Armanenagara        | New BEL road              | 10    | 5    | 0              | 0   | 0   | 0    | 2                    | 0   | 0   | 0                     | Α        |
|              | 33      | Al manenagai a         | 80 feet road              | 10    | 10   | 64             | 3   | 16  | 0    | 3                    | 0   | 0   | 0                     | Α        |
| am           |         |                        | Sankey road               | 20    | 10   | 0              | 0   | 0   | 0    | 5                    | 0   | 0   | 0                     | Α        |
| Malleshwaram | 36      | 6 Mathikere            | HMT main road             | 40    | 20   | 36             | 2   | 8   | 0    | 3                    | 0   | 0   | 0                     | В        |
| shv          | 50      | Wathikere              | Triveni main road         | 10    | 5    | 50             | 0   | 0   | 0    | 0                    | 0   | 0   | 0                     | С        |
| alle         | 45      | Malleshwaram           | 8th main road             | 20    | 10   | 38             | 1   | 8   | 0    | 1                    | 0   | 0   | 0                     | В        |
| Σ            | 43      | Walleshwalam           | 15th cross road           | 20    | 5    | 76             | 3   | 6   | 0    | 3                    | 0   | 0   | 0                     | В        |
|              |         | Doimahal               | 2nd main road (6401-6402) | 5     | 5    | 28             | 1   | 8   | 4    | 0                    | 0   | 0   | 0                     | С        |
|              | 64      | Rajmahal<br>Guttahalli | 11th cross road           | 10    | 0    | 86             | 2   | 0   | 0    | 1                    | 0   | 0   | 0                     | С        |
|              |         | Gutunium               | 2nd main road (6405-6406) | 5     | 10   | 65             | 0   | 6   | 0    | 1                    | 0   | 0   | 0                     | С        |

#### Table 1: Proposed Parking in West Zone

|                  |    |                            |                                   |    | -  |    |   |    | _ | -                                                                                                   | - | - |   |   |
|------------------|----|----------------------------|-----------------------------------|----|----|----|---|----|---|-----------------------------------------------------------------------------------------------------|---|---|---|---|
|                  | 65 | Kadu                       | 4th main road                     | 10 | 0  | 78 | 1 | 49 | 0 | 0                                                                                                   | 0 | 0 | 0 | В |
|                  |    | Malleshwaram               | 8th cross road                    | 0  | 0  | 60 | 0 | 0  | 0 | 0                                                                                                   | 0 | 0 | 0 | В |
|                  | 66 | Subramanya                 | 17th cross road                   | 10 | 5  | 55 | 0 | 8  | 0 | 0                                                                                                   | 0 | 0 | 0 | В |
|                  | 00 | nagar                      | Railway Parallel road             | 0  | 0  | 0  | 0 | 0  | 0 | 4                                                                                                   | 0 | 0 | 0 | С |
|                  | 76 | Gaythinagar                | Tharasu Road                      | 5  | 5  | 40 | 2 | 2  | 0 | 0                                                                                                   | 0 | 0 | 0 | С |
|                  |    |                            | 1st Main Road                     | 15 | 15 | 20 | 0 | 8  | 0 | 0                                                                                                   | 0 | 0 | 0 | C |
|                  |    |                            | Kanateerva Studio Road            | 40 | 20 | 10 | 0 | 8  | 5 | 2                                                                                                   | 0 | 0 | 0 | В |
|                  | 43 | Nandini Layout             | Ring Road                         | 70 | 35 | 0  | 0 | 0  | 0 | 4                                                                                                   | 0 | 0 | 0 | В |
|                  |    |                            | Nandini Layout Circular<br>Road   | 10 | 5  | 20 |   | 0  | 0 | С                                                                                                   |   |   |   |   |
|                  |    |                            | 4 th cross road                   | 0  | 10 | 20 | 0 | 0  | 0 | 0                                                                                                   | 0 | 0 | 0 | С |
|                  | 44 | Mananananalua              | RMC Yard Road                     | 10 | 5  | 45 | 0 | 10 | 0 | 0                                                                                                   |   | 0 | 0 | С |
|                  | 44 | Marappanapalya             | Yehswanthpura Road                | 0  | 0  | 0  | 0 | 17 | 0 | 0         0           0         0           0         0           0         0           3         0 | 0 | 0 | 0 | С |
| am               | 68 | Mahalakshmipura            | 60 Feet Road                      | 10 | 10 | 65 | 0 | 8  | 0 | 0                                                                                                   | 0 | 0 | 1 | С |
| pura             | 00 | m                          | Nandini Layout Main Road          | 0  | 0  | 10 | 0 | 0  | 0 | 3                                                                                                   | 0 | 0 | 0 | С |
| imi              |    |                            | 1st main road Bhaveshnagar        | 0  | 0  | 40 | 0 | 0  | 0 | 0                                                                                                   | 0 | 0 | 0 | С |
| Mahalakshmipuram | 74 | Shakthi<br>Ganapathinagara | 1st main road Kirloskar<br>layout | 0  | 0  | 0  | 0 | 0  | 0 | 2                                                                                                   | 0 | 0 | 0 | С |
| Mah              |    | Ganapatinnagara            | 8th maIn road<br>Bhaveshnagar     | 10 | 10 | 68 | 1 | 8  | 5 | 0                                                                                                   | 0 | 0 | 0 | C |
| [                |    |                            | 5th main road                     | 0  | 0  | 35 | 0 | 4  | 5 | 0                                                                                                   | 0 | 0 | 0 | С |
|                  |    |                            | 11th cross road                   | 20 | 5  | 80 | 0 | 16 | 0 | 0                                                                                                   | 0 | 0 | 0 | С |
|                  |    |                            | 14th main road (6729-6730)        | 0  | 0  | 10 | 1 | 0  | 0 | 0                                                                                                   | 0 | 0 | 0 | С |
|                  | 67 | Naganung                   | 10th cross road (6717-6718)       | 20 | 10 | 0  | 0 | 0  | 0 | 0                                                                                                   | 0 | 0 | 0 | С |
|                  | 0/ | Nagapura                   | Pipeline road [RHS]               | 15 | 10 | 10 | 0 | 4  | 0 | 0                                                                                                   | 0 | 0 | 0 | С |
|                  |    |                            | Pipeline road [LHS]               | 10 | 5  | 85 | 0 | 12 | 0 | 0                                                                                                   | 0 | 0 | 0 | С |
|                  |    |                            | 6th main road                     | 0  | 0  | 20 | 1 | 4  | 0 | 2                                                                                                   | 0 | 0 | 0 | С |
|                  |    |                            | 14th main road (6713-6714)        | 5  | 5  | 33 | 1 | 8  | 0 | 2                                                                                                   | 0 | 0 | 0 | С |