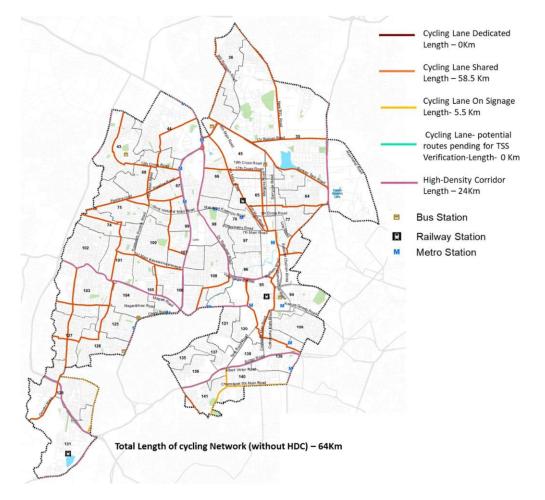

### 4.3 Other Proposals – Zone Level

Other than parking allocation, to promote non-Motorized transport, DULT has also prepared a cycling network plan for the West Zone. Below is the map showing the proposed cycle network in the zone of Yelahanka. The detailing of the cycle network plan will be shared subsequently.

#### Figure 6: Map showing proposed cycle track/lane network in West Zone

The roads on which both dedicated cycle track (physically segregated) and parking are provisioned are as follows:

- 1. West of Chord Road
- 2. Rajkumar Road
- 3. Magadi Road

The roads on which both shared cycle track (either with footpath or on road) and parking are provisioned are as follows:

- 1. Tumkur road
- 2. Sheshadripuram main road
- 3. Sankey tank road

On the above-mentioned roads, where both parking and cycle track/lanes are proposed, the cycle lanes will be provided on the opposite side of the road where parking is provisioned.