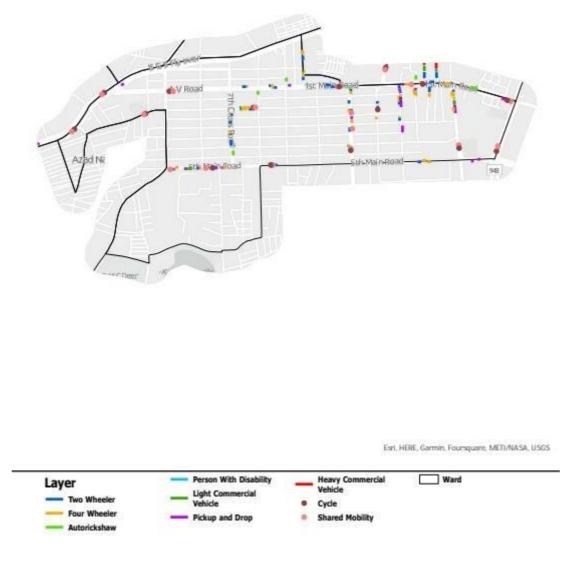

### 4.2 Parking allocation – Zone Level

Detailed drawings for the roads with on-street parking have been prepared indicating all the different modes and their numbers as shown in the table below (Table 1). All the road where on-street parking is provisioned is classified into 3 categories for differential pricing namely, A, B and C. Roads with A category are 'city level attractors' and would have higher pricing than B and C category road, roads marked as B are 'neighborhood level attractors' and would have pricing charges between A and C category road pricing and those in C category are 'local level attractors' and will have the lower parking charges compared to A and B roads. Parking charges shall be exempted for cycles, SMMS, and auto stands on all roads. Categorization of these roads for the propose of determining parking price to be levied is also included in the Table.