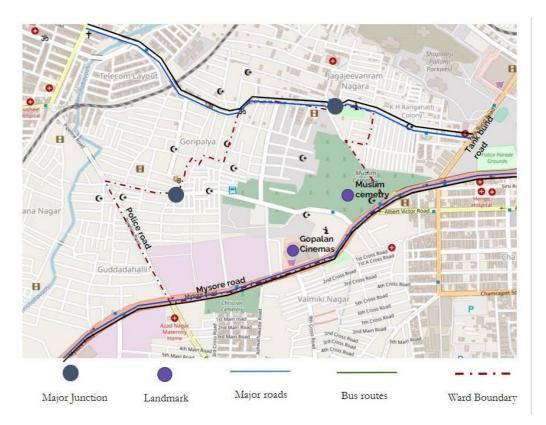

ehicle<br>Pickup and Drop |                                                 | Heavy Commercial<br>Vehicle<br>Cycle<br>Shared Mobility | Ward |

#### Figure 82: Map showing parking allocation of Padarayanpura ward

# Ward 136 – Jagajivanaramnagar ward

#### **Demographic Details**

Jagajivanaramnagar ward has an area of 0.63 sq.km and has a population of 33758.

#### **Existing Land use**

The commercial land use is Major commercial activities are near 5th cross road and Gori palya main road. Industrial Godowns are there near west pipeline road, 6th/5th/4th/3rd cross roads The rest is majorly residential.

#### **Transportation network**

The major roads in this ward are Belli Mutt road, Cheluvadi Pallya road.

The major landmarks in this ward are Gopalan legacy mall, Muslim cemetery, etc



Figure 83: Map showing the major roads and trip attraction points in Jagajivanaramnagar Ward



Figure 84: Map showing parking allocation of Jagajivanaramnagar Ward

# Ward 137 – Rayapuram ward

#### **Demographic Details**

Rayapuram ward has an area of 0.45 sq.km and has a population of 32949.

#### **Existing Land use**

Majority is Mixed commercial use. Major transportation nodes are Gori palya road and Binnymill road.

#### **Transportation network**

The major roads in this ward include Binny mill Road, Goripalya road, Rayapuram road.

The major landmarks in this ward are Police Grounds, BBMP park, Muslim Cemetry, Shapoorpark west.



Figure 85: Map showing the major roads and trip attraction points in Rayapuram ward



Figure 86: Map showing parking allocation of Rayapuram Ward

#