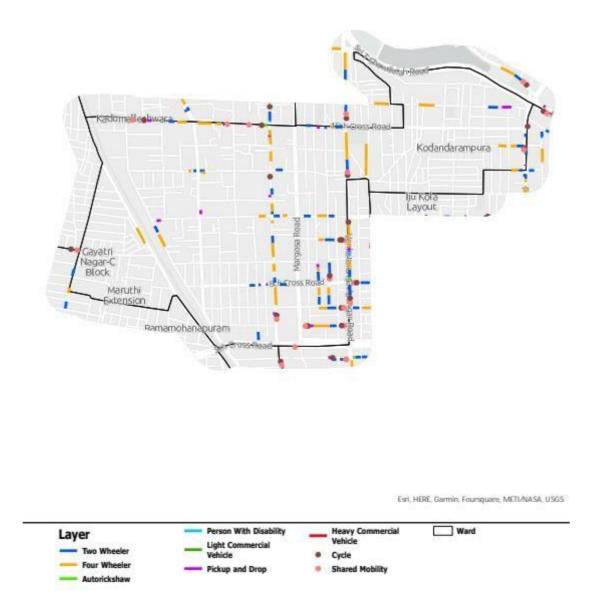

### 4.2 Parking allocation – Zone Level

Detailed drawings for the roads with on-street parking have been prepared indicating all the different modes and their numbers as shown in the table below (Table 1). All the road where on-street parking is provisioned is classified into 3 categories for differential pricing namely, A, B and C. Roads with A category are 'city level attractors' and would have higher pricing than B and C category road, roads marked as B are 'neighborhood level attractors' and would have pricing charges between A and C category road pricing and those in C category are 'local level attractors' and will have the lower parking charges compared to A and B roads. Parking charges shall be exempted for cycles, SMMS, and auto stands on all roads. Categorization of these roads for the propose of determining parking price to be levied is also included in the Table.

| Constituency | Ward No | Ward Name              | Road Name                 | CYCLE | SMMS | TWO<br>WHEELER | PWD | CAR | Auto | PICK UP/ DROP<br>OFF | LCV | HCV | LOADING/<br>UNLOADING | Category |
|--------------|---------|------------------------|---------------------------|-------|------|----------------|-----|-----|------|----------------------|-----|-----|-----------------------|----------|
|              |         |                        | 18th cross road           | 10    | 0    | 18             | 1   | 8   | 0    | 0                    | 0   | 0   | 0                     | В        |
|              | 35      | 35 Armanenagara        | New BEL road              | 10    | 5    | 0              | 0   | 0   | 0    | 2                    | 0   | 0   | 0                     | Α        |
|              | 33      | Al manenagai a         | 80 feet road              | 10    | 10   | 64             | 3   | 16  | 0    | 3                    | 0   | 0   | 0                     | Α        |
| am           |         |                        | Sankey road               | 20    | 10   | 0              | 0   | 0   | 0    | 5                    | 0   | 0   | 0                     | Α        |
| Malleshwaram | 36      | 6 Mathikere            | HMT main road             | 40    | 20   | 36             | 2   | 8   | 0    | 3                    | 0   | 0   | 0                     | В        |
| shv          | 50      | Wathikere              | Triveni main road         | 10    | 5    | 50             | 0   | 0   | 0    | 0                    | 0   | 0   | 0                     | С        |
| alle         | 45      | Malleshwaram           | 8th main road             | 20    | 10   | 38             | 1   | 8   | 0    | 1                    | 0   | 0   | 0                     | В        |
| Σ            | 43      | Walleshwalam           | 15th cross road           | 20    | 5    | 76             | 3   | 6   | 0    | 3                    | 0   | 0   | 0                     | В        |
|              |         | Doimahal               | 2nd main road (6401-6402) | 5     | 5    | 28             | 1   | 8   | 4    | 0                    | 0   | 0   | 0                     | С        |
|              | 64      | Rajmahal<br>Guttahalli | 11th cross road           | 10    | 0    | 86             | 2   | 0   | 0    | 1                    | 0   | 0   | 0                     | С        |
|              |         | Gutunium               | 2nd main road (6405-6406) | 5     | 10   | 65             | 0   | 6   | 0    | 1                    | 0   | 0   | 0                     | С        |