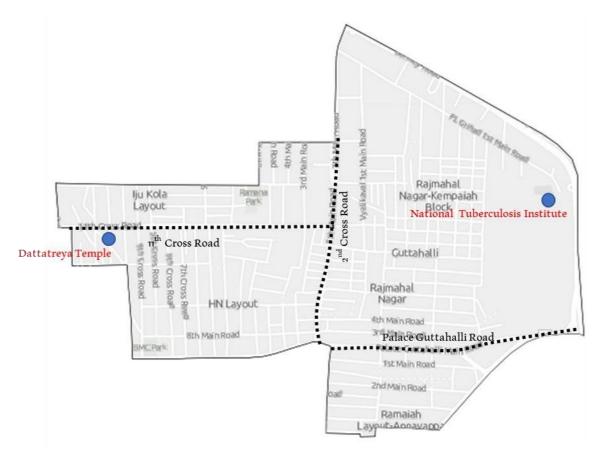

## **Transportation network**

The major roads in this ward include Sankey Road,11th cross,2nd main, Palace Guttahalliroad, etc.

The major landmarks in the ward include National Tuberculosis Institute, Vyalikaval playground, etc.

Figure 13: Map showing major roads and attraction points of Rajamahal Guttahalli ward