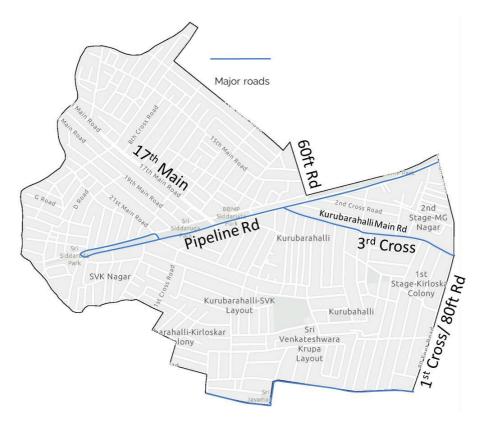

## **Transport Network**

The only major road in this ward includes HMT Main Road,1st main road, Triveni Road etc

Figure 9: Map showing major roads and attraction points of Mathikere ward