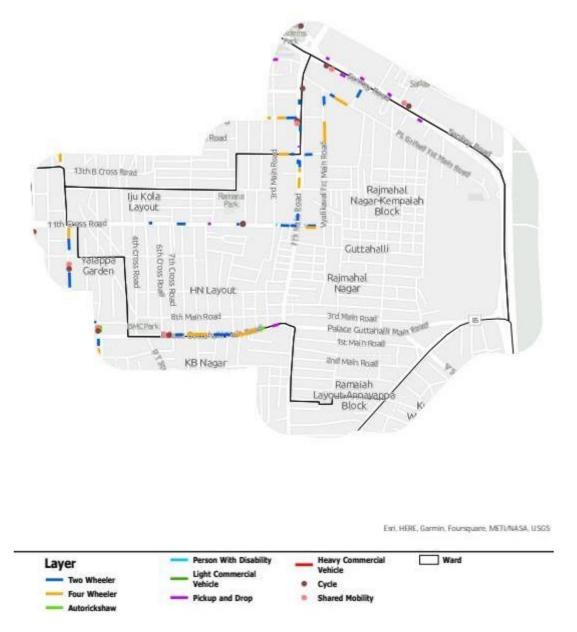

### 4.2 Parking allocation – Zone Level

Detailed drawings for the roads with on-street parking have been prepared indicating all the different modes and their numbers as shown in the table below (Table 1). All the road where on-street parking is provisioned is classified into 3 categories for differential pricing namely, A, B and C. Roads with A category are 'city level attractors' and would have higher pricing than B and C category road, roads marked as B are 'neighborhood level attractors' and would have pricing charges between A and C category road pricing and those in C category are 'local level attractors' and will have the lower parking charges compared to A and B roads. Parking charges shall be exempted for cycles, SMMS, and auto stands on all roads. Categorization of these roads for the propose of determining parking price to be levied is also included in the Table.

| Constituency | Ward No | Ward Name              | Road Name                 | CYCLE | SMMS | TWO<br>WHEELER | PWD | CAR | Auto | PICK UP/ DROP<br>OFF | LCV | HCV | LOADING/<br>UNLOADING | Category |
|--------------|---------|------------------------|---------------------------|-------|------|----------------|-----|-----|------|----------------------|-----|-----|-----------------------|----------|
|              |         |                        | 18th cross road           | 10    | 0    | 18             | 1   | 8   | 0    | 0                    | 0   | 0   | 0                     | В        |
|              | 35      | 35 Armanenagara        | New BEL road              | 10    | 5    | 0              | 0   | 0   | 0    | 2                    | 0   | 0   | 0                     | Α        |
|              | 33      | Al manenagai a         | 80 feet road              | 10    | 10   | 64             | 3   | 16  | 0    | 3                    | 0   | 0   | 0                     | Α        |
| am           |         |                        | Sankey road               | 20    | 10   | 0              | 0   | 0   | 0    | 5                    | 0   | 0   | 0                     | Α        |
| Malleshwaram | 36      | 6 Mathikere            | HMT main road             | 40    | 20   | 36             | 2   | 8   | 0    | 3                    | 0   | 0   | 0                     | В        |
| shv          | 50      | Wathikere              | Triveni main road         | 10    | 5    | 50             | 0   | 0   | 0    | 0                    | 0   | 0   | 0                     | С        |
| alle         | 45      | Malleshwaram           | 8th main road             | 20    | 10   | 38             | 1   | 8   | 0    | 1                    | 0   | 0   | 0                     | В        |
| Σ            | 43      | Walleshwalam           | 15th cross road           | 20    | 5    | 76             | 3   | 6   | 0    | 3                    | 0   | 0   | 0                     | В        |
|              |         | Doimahal               | 2nd main road (6401-6402) | 5     | 5    | 28             | 1   | 8   | 4    | 0                    | 0   | 0   | 0                     | С        |
|              | 64      | Rajmahal<br>Guttahalli | 11th cross road           | 10    | 0    | 86             | 2   | 0   | 0    | 1                    | 0   | 0   | 0                     | С        |
|              |         | Gutunium               | 2nd main road (6405-6406) | 5     | 10   | 65             | 0   | 6   | 0    | 1                    | 0   | 0   | 0                     | С        |