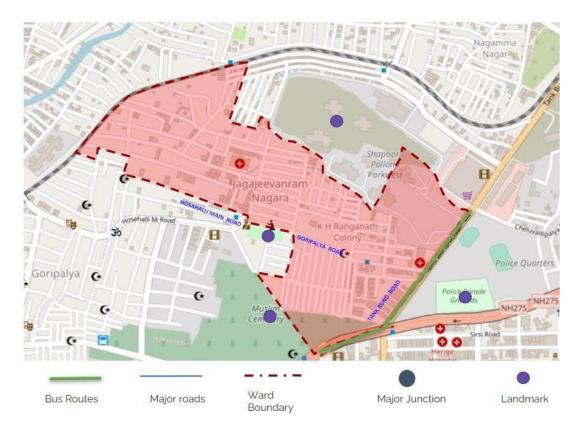

major roads in this ward are Belli Mutt road, Cheluvadi Pallya road.

The major landmarks in this ward are Gopalan legacy mall, Muslim cemetery, etc



Figure 83: Map showing the major roads and trip attraction points in Jagajivanaramnagar Ward



Figure 84: Map showing parking allocation of Jagajivanaramnagar Ward

# Ward 137 – Rayapuram ward

#### **Demographic Details**

Rayapuram ward has an area of 0.45 sq.km and has a population of 32949.

#### **Existing Land use**

Majority is Mixed commercial use. Major transportation nodes are Gori palya road and Binnymill road.

#### **Transportation network**

The major roads in this ward include Binny mill Road, Goripalya road, Rayapuram road.

The major landmarks in this ward are Police Grounds, BBMP park, Muslim Cemetry, Shapoorpark west.



Figure 85: Map showing the major roads and trip attraction points in Rayapuram ward



Figure 86: Map showing parking allocation of Rayapuram Ward

## Ward 138 – Chaluvadipalya ward

#### **Demographic Details**

Chaluvadipalya ward has an area of 0.38 sq.km and has a population of 25319.

#### **Existing Land use**

Major commercial activities are near APMC, ETA mall. While the Police quarters forms the large parcel of Institutional land use. The residential parcels are compactly placed and are dense.

#### **Transportation network**

The major roads in this ward include Belli Mutt Road and Cheluvadi Pallya road.

The major landmarks in this ward are Police quarters, Police parade Grounds, Binny mills, APMC, ETA mall, etc.



Figure 87: Map showing the major roads and trip attraction po