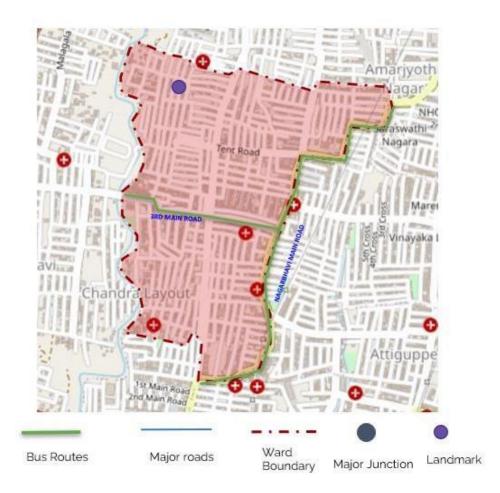

### **Transport Network**

The major roads in the wards include Sankey Main Road, Sadashivnagar Main Road, New BEL road, Bellary Main road, etc.

The major attraction points in the ward are Jayamahal Palace ground, Sankey Tank, IISC, etc.

Figure 7: Map showing major roads and attraction points of Aramanenagar ward