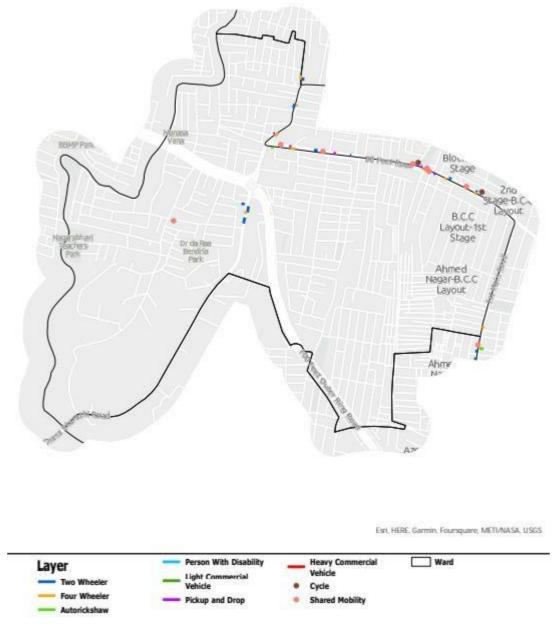

### 2.3 Parking Allocation Plan

A parking allocation plan was prepared for streets with parking demand based on the understanding of the street character (including road inventory, traffic intensity, intensity of bus movement, etc.), design principles and data captured to regulate the on-street parking demand. This parking allocation plan is at a conceptual level and provides the information on location at which parking is proposed, number of proposed parking bays for each vehicle type like cycle, shared micro mobility services, two wheelers, four wheelers, parking for persons with disability, auto stand, and designating spaces for pick up and drop, and loading and unloading.

### 4.2 Parking allocation – Zone Level

Detailed drawings for the roads with on-street parking have been prepared indicating all the different modes and their numbers as shown in the table below (Table 1). All the road where on-street parking is provisioned is classified into 3 categories for differential pricing namely, A, B and C. Roads with A category are 'city level attractors' and would have higher pricing than B and C category road, roads marked as B are 'neighborhood level attractors' and would have pricing charges between A and C category road pricing and those in C category are 'local level attractors' and will have the lower parking charges compared to A and B roads. Parking charges shall be exempted for cycles, SMMS, and auto stands on all roads. Categorization of these roads for the propose of determining parking price to be levied is also included in the Table.