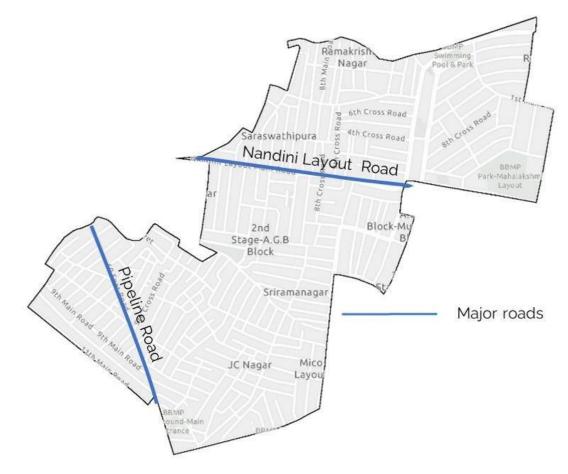

### **Transport Network**

The major roads in the ward include Sankey Road, G.P Rajaratnam Road,1st main road,Tumkur road, Rajajinagar Industrial Road, etc.

Some of the major attraction points in the ward are Mysore Sandal Lamps, YeshwanthapurTTMC, IISc Gymkhana, etc.