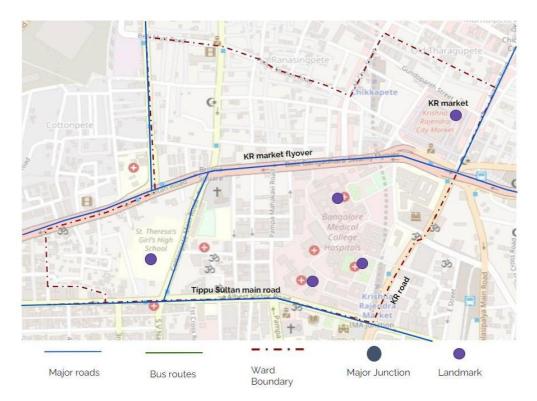

major roads and trip attraction points in Chaluvadipalya ward



Figure 88: Map showing parking allocation of Chaluvadipalya Ward

## Ward 139 – K R Market ward

#### **Demographic Details**

K R Market ward has an area of 0.81 sq.km and has a population of 28514.

#### **Existing Land use**

Commercial land use are near the KR market and the area beside the Minto hospital, whilePublic and semi public land use include hospital like Vani Vilas and Minto eye hospital

#### **Transportation network**

The major roads in this ward include Belli Mutt road, Cottonpete main road, albert victor road, police station road, BVK lyenger road

The major landmarks in this ward are K R City Market, St Theresa's Girls High School, Bangalore Medical College, Minto Eye hospital, Vani Vilas hospital, etc.



Figure 89: Map showing the major roads and trip attraction points in K R Market ward



Figure 90: Map showing parking allocation of K R Market Ward

## Ward 140 – Chamrajpete ward

#### **Demographic Details**

Chamrajpete ward has an area of 1.03 sq.km and has a population of 33398.

#### **Existing Land use**

Majority of commercial buildings are located on Basavanagudi main road, 7th cross roadwhile public places include the Tippu Sultan's summer palace, Makkala Koota Park. Industrial land uses include TR mills, are located on the Chamrajpete's south side, whileothers are on the north side.

#### **Transportation network**

The major roads in this ward include Tippu Sultan palace road, 5th main road, Basavangudimain road., etc

The major landmarks in this ward are Tippu Sultan palace