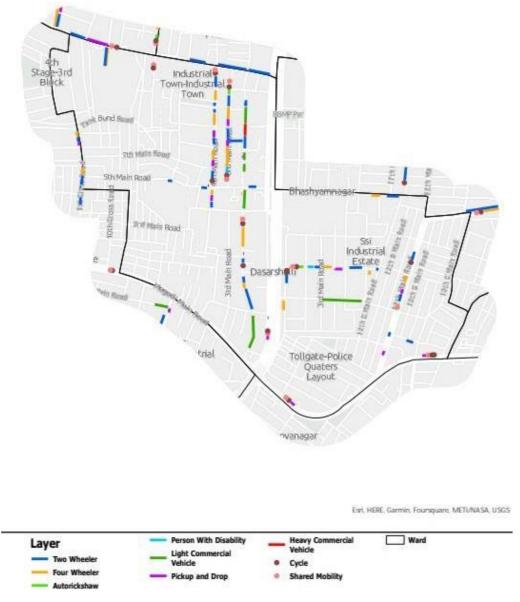

### **Parking allocation**

Figure 8: Map showing parking allocation of Armanenagar ward