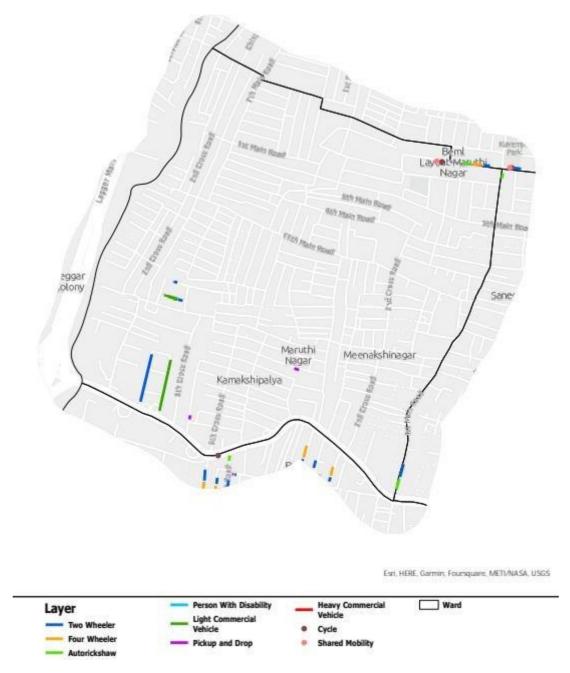

### 4.2 Parking allocation – Zone Level

Detailed drawings for the roads with on-street parking have been prepared indicating all the different modes and their numbers as shown in the table below (Table 1). All the road where on-street parking is provisioned is classified into 3 categories for differential pricing namely, A, B and C. Roads with A category are 'city level attractors' and would have higher pricing than B and C category road, roads marked as B are 'neighborhood level attractors' and would have pricing charges between A and C category road pricing and those in C category are 'local level attractors' and will have the lower parking charges compared to A and B roads. Parking charges shall be exempted for cycles, SMMS, and auto stands on all roads. Categorization of these roads for the propose of determining parking price to be levied is also included in the Table.

| Constituency | Ward No | Ward Name              | Road Name                 | CYCLE | SMMS | TWO<br>WHEELER | PWD | CAR | Auto | PICK UP/ DROP<br>OFF | LCV | HCV | LOADING/<br>UNLOADING | Category |
|--------------|---------|------------------------|---------------------------|-------|------|----------------|-----|-----|------|----------------------|-----|-----|-----------------------|----------|
|              |         |                        | 18th cross road           | 10    | 0    | 18             | 1   | 8   | 0    | 0                    | 0   | 0   | 0                     | В        |
|              | 35      | 35 Armanenagara        | New BEL road              | 10    | 5    | 0              | 0   | 0   | 0    | 2                    | 0   | 0   | 0                     | Α        |
|              | 33      | Al manenagai a         | 80 feet road              | 10    | 10   | 64             | 3   | 16  | 0    | 3                    | 0   | 0   | 0                     | Α        |
| am           |         |                        | Sankey road               | 20    | 10   | 0              | 0   | 0   | 0    | 5                    | 0   | 0   | 0                     | Α        |
| Malleshwaram | 36      | 6 Mathikere            | HMT main road             | 40    | 20   | 36             | 2   | 8   | 0    | 3                    | 0   | 0   | 0                     | В        |
| shv          | 50      | Wathikere              | Triveni main road         | 10    | 5    | 50             | 0   | 0   | 0    | 0                    | 0   | 0   | 0                     | С        |
| alle         | 45      | Malleshwaram           | 8th main road             | 20    | 10   | 38             | 1   | 8   | 0    | 1                    | 0   | 0   | 0                     | В        |
| Σ            | 43      | Walleshwalam           | 15th cross road           | 20    | 5    | 76             | 3   | 6   | 0    | 3                    | 0   | 0   | 0                     | В        |
|              |         | Doimahal               | 2nd main road (6401-6402) | 5     | 5    | 28             | 1   | 8   | 4    | 0                    | 0   | 0   | 0                     | С        |
|              | 64      | Rajmahal<br>Guttahalli | 11th cross road           | 10    | 0    | 86             | 2   | 0   | 0    | 1                    | 0   | 0   | 0                     | С        |
|              |         | Gutunium               | 2nd main road (6405-6406) | 5     | 10   | 65             | 0   | 6   | 0    | 1                    | 0   | 0   | 0                     | С        |