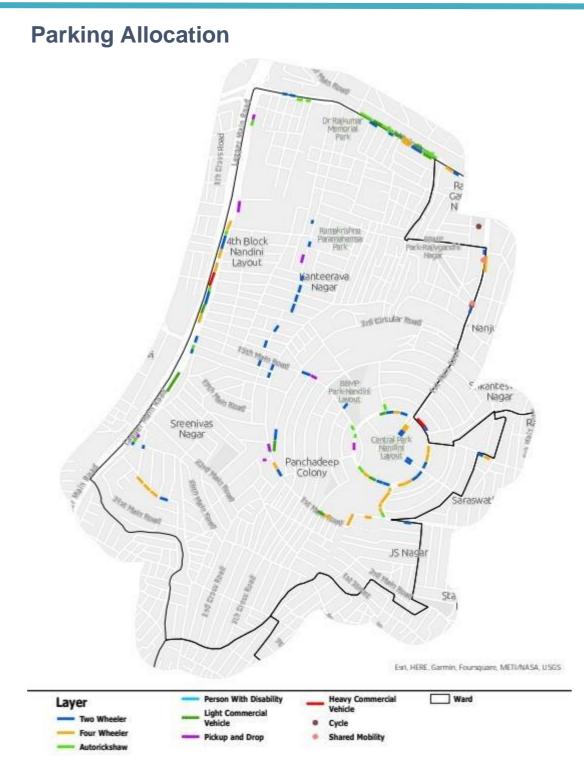

### **Parking allocation**

Figure 8: Map showing parking allocation of Armanenagar ward