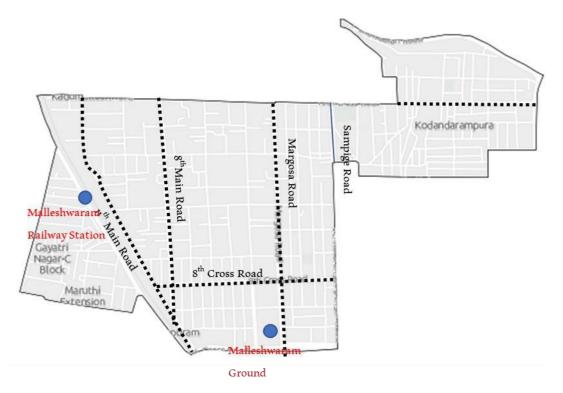

## **Transportation & Bus route network**

The major road network in this ward includes Sampige Road, Margosa Road,8th cross, EastPark Road, etc.

The major landmarks in the ward include Malleshwarm Railway Stion, Malleshwarm Grounds, Malleshwaram 8<sup>th</sup> Cross, etc