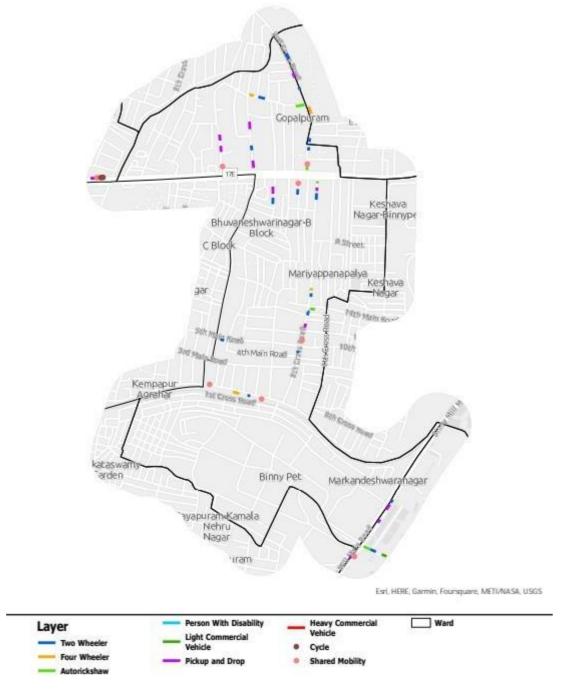

The major attraction points in the West zone are Yeshwanthapura, Sandal Soap Factory, Mantri Mall, etc.

Following is the map showing the roads on which the parking allocation is proposed.

Figure 5: Parking Allocation Plan of West Zone

### 4.2 Parking allocation – Zone Level

Detailed drawings for the roads with on-street parking have been prepared indicating all the different modes and their numbers as shown in the table below (Table 1). All the road where on-street parking is provisioned is classified into 3 categories for differential pricing namely, A, B and C. Roads with A category are 'city level attractors' and would have higher pricing than B and C category road, roads marked as B are 'neighborhood level attractors' and would have pricing charges between A and C category road pricing and those in C category are 'local level attractors' and will have the lower parking charges compared to A and B roads. Parking charges shall be exempted for cycles, SMMS, and auto stands on all roads. Categorization of these roads for the propose of determining parking price to be levied is also included in the Table.