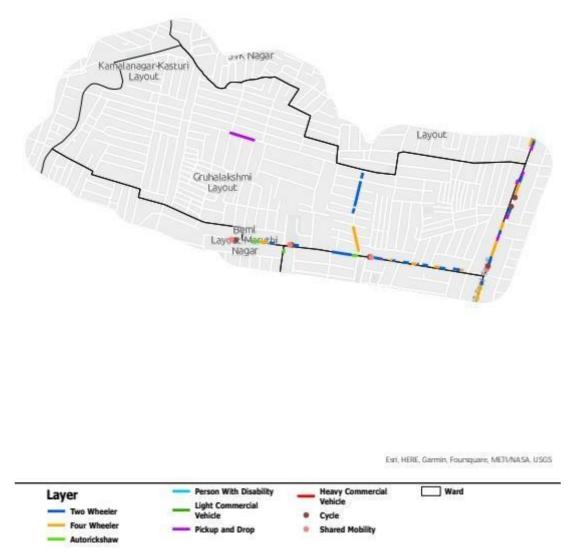

### **Parking allocation**

Figure 8: Map showing parking allocation of Armanenagar ward