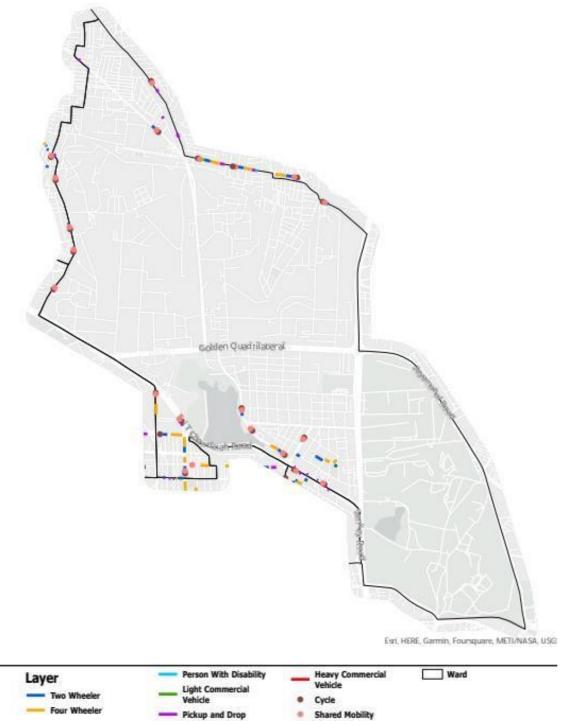

### 4.3 Other Proposals – Zone Level

Other than parking allocation, to promote non-Motorized transport, DULT has also prepared a cycling network plan for the West Zone. Below is the map showing the proposed cycle network in the zone of Yelahanka. The detailing of the cycle network plan will be shared subsequently.

#### Figure 6: Map showing proposed cycle track/lane network in West Zone

The roads on which both dedicated cycle track (physically segregated) and parking are provisioned are as follows:

- 1. West of Chord Road
- 2. Rajkumar Road
- 3. Magadi Road

The roads on which both shared cycle track (either with footpath or on road) and parking are provisioned are as follows:

- 1. Tumkur road
- 2. Sheshadripuram main road
- 3. Sankey tank road

On the above-mentioned roads, where both parking and cycle track/lanes are proposed, the cycle lanes will be provided on the opposite side of the road where parking is provisioned.