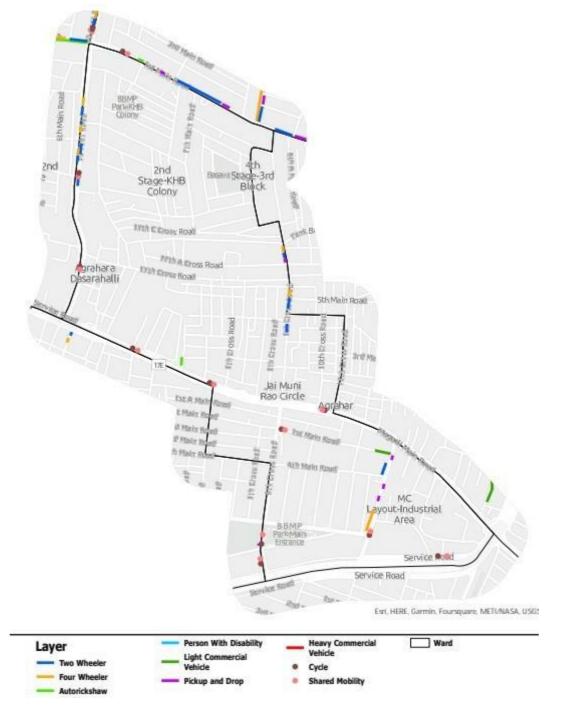

### 4.2 Parking allocation – Zone Level

Detailed drawings for the roads with on-street parking have been prepared indicating all the different modes and their numbers as shown in the table below (Table 1). All the road where on-street parking is provisioned is classified into 3 categories for differential pricing namely, A, B and C. Roads with A category are 'city level attractors' and would have higher pricing than B and C category road, roads marked as B are 'neighborhood level attractors' and would have pricing charges between A and C category road pricing and those in C category are 'local level attractors' and will have the lower parking charges compared to A and B roads. Parking charges shall be exempted for cycles, SMMS, and auto stands on all roads. Categorization of these roads for the propose of determining parking price to be levied is also included in the Table.

| Constituency | Ward No | Ward Name              | Road Name                 | CYCLE | SMMS | TWO<br>WHEELER | PWD | CAR | Auto | PICK UP/ DROP<br>OFF | LCV | HCV | LOADING/<br>UNLOADING | Category |
|--------------|---------|------------------------|---------------------------|-------|------|----------------|-----|-----|------|----------------------|-----|-----|-----------------------|----------|
|              |         |                        | 18th cross road           | 10    | 0    | 18             | 1   | 8   | 0    | 0                    | 0   | 0   | 0                     | В        |
|              | 35      | 35 Armanenagara        | New BEL road              | 10    | 5    | 0              | 0   | 0   | 0    | 2                    | 0   | 0   | 0                     | Α        |
|              | 33      | Al manenagai a         | 80 feet road              | 10    | 10   | 64             | 3   | 16  | 0    | 3                    | 0   | 0   | 0                     | Α        |
| am           |         |                        | Sankey road               | 20    | 10   | 0              | 0   | 0   | 0    | 5                    | 0   | 0   | 0                     | Α        |
| Malleshwaram | 36      | 6 Mathikere            | HMT main road             | 40    | 20   | 36             | 2   | 8   | 0    | 3                    | 0   | 0   | 0                     | В        |
| shv          | 50      | Wathikere              | Triveni main road         | 10    | 5    | 50             | 0   | 0   | 0    | 0                    | 0   | 0   | 0                     | С        |
| alle         | 45      | Malleshwaram           | 8th main road             | 20    | 10   | 38             | 1   | 8   | 0    | 1                    | 0   | 0   | 0                     | В        |
| Σ            | 43      | Walleshwalam           | 15th cross road           | 20    | 5    | 76             | 3   | 6   | 0    | 3                    | 0   | 0   | 0                     | В        |
|              |         | Doimahal               | 2nd main road (6401-6402) | 5     | 5    | 28             | 1   | 8   | 4    | 0                    | 0   | 0   | 0                     | С        |
|              | 64      | Rajmahal<br>Guttahalli | 11th cross road           | 10    | 0    | 86             | 2   | 0   | 0    | 1                    | 0   | 0   | 0                     | С        |
|              |         | Gutunium               | 2nd main road (6405-6406) | 5     | 10   | 65             | 0   | 6   | 0    | 1                    | 0   | 0   | 0                     | С        |

#### Table 1: Proposed Parking in West Zone

|                  |    |                            |                                   |    | -  |    |   |    | _ | -                                                                                                   | - | - |   |   |
|------------------|----|----------------------------|-----------------------------------|----|----|----|---|----|---|-----------------------------------------------------------------------------------------------------|---|---|---|---|
|                  | 65 | Kadu                       | 4th main road                     | 10 | 0  | 78 | 1 | 49 | 0 | 0                                                                                                   | 0 | 0 | 0 | В |
|                  |    | Malleshwaram               | 8th cross road                    | 0  | 0  | 60 | 0 | 0  | 0 | 0                                                                                                   | 0 | 0 | 0 | В |
|                  | 66 | Subramanya                 | 17th cross road                   | 10 | 5  | 55 | 0 | 8  | 0 | 0                                                                                                   | 0 | 0 | 0 | В |
|                  | 00 | nagar                      | Railway Parallel road             | 0  | 0  | 0  | 0 | 0  | 0 | 4                                                                                                   | 0 | 0 | 0 | С |
|                  | 76 | Gaythinagar                | Tharasu Road                      | 5  | 5  | 40 | 2 | 2  | 0 | 0                                                                                                   | 0 | 0 | 0 | С |
|                  |    |                            | 1st Main Road                     | 15 | 15 | 20 | 0 | 8  | 0 | 0                                                                                                   | 0 | 0 | 0 | C |
|                  |    |                            | Kanateerva Studio Road            | 40 | 20 | 10 | 0 | 8  | 5 | 2                                                                                                   | 0 | 0 | 0 | В |
|                  | 43 | Nandini Layout             | Ring Road                         | 70 | 35 | 0  | 0 | 0  | 0 | 4                                                                                                   | 0 | 0 | 0 | В |
|                  |    |                            | Nandini Layout Circular<br>Road   | 10 | 5  | 20 |   | 0  | 0 | С                                                                                                   |   |   |   |   |
|                  |    |                            | 4 th cross road                   | 0  | 10 | 20 | 0 | 0  | 0 | 0                                                                                                   | 0 | 0 | 0 | С |
|                  | 44 | Mananananalua              | RMC Yard Road                     | 10 | 5  | 45 | 0 | 10 | 0 | 0                                                                                                   |   | 0 | 0 | С |
|                  | 44 | Marappanapalya             | Yehswanthpura Road                | 0  | 0  | 0  | 0 | 17 | 0 | 0         0           0         0           0         0           0         0           3         0 | 0 | 0 | 0 | С |
| am               | 68 | Mahalakshmipura            | 60 Feet Road                      | 10 | 10 | 65 | 0 | 8  | 0 | 0                                                                                                   | 0 | 0 | 1 | С |
| pura             | 00 | m                          | Nandini Layout Main Road          | 0  | 0  | 10 | 0 | 0  | 0 | 3                                                                                                   | 0 | 0 | 0 | С |
| imi              |    |                            | 1st main road Bhaveshnagar        | 0  | 0  | 40 | 0 | 0  | 0 | 0                                                                                                   | 0 | 0 | 0 | С |
| Mahalakshmipuram | 74 | Shakthi<br>Ganapathinagara | 1st main road Kirloskar<br>layout | 0  | 0  | 0  | 0 | 0  | 0 | 2                                                                                                   | 0 | 0 | 0 | С |
| Mah              |    | Ganapatinnagara            | 8th maIn road<br>Bhaveshnagar     | 10 | 10 | 68 | 1 | 8  | 5 | 0                                                                                                   | 0 | 0 | 0 | C |
| [                |    |                            | 5th main road                     | 0  | 0  | 35 | 0 | 4  | 5 | 0                                                                                                   | 0 | 0 | 0 | С |
|                  |    |                            | 11th cross road                   | 20 | 5  | 80 | 0 | 16 | 0 | 0                                                                                                   | 0 | 0 | 0 | С |
|                  |    |                            | 14th main road (6729-6730)        | 0  | 0  | 10 | 1 | 0  | 0 | 0                                                                                                   | 0 | 0 | 0 | С |
|                  | 67 | Naganung                   | 10th cross road (6717-6718)       | 20 | 10 | 0  | 0 | 0  | 0 | 0                                                                                                   | 0 | 0 | 0 | С |
|                  | 0/ | Nagapura                   | Pipeline road [RHS]               | 15 | 10 | 10 | 0 | 4  | 0 | 0                                                                                                   | 0 | 0 | 0 | С |
|                  |    |                            | Pipeline road [LHS]               | 10 | 5  | 85 | 0 | 12 | 0 | 0                                                                                                   | 0 | 0 | 0 | С |
|                  |    |                            | 6th main road                     | 0  | 0  | 20 | 1 | 4  | 0 | 2                                                                                                   | 0 | 0 | 0 | С |
|                  |    |                            | 14th main road (6713-6714)        | 5  | 5  | 33 | 1 | 8  | 0 | 2                                                                                                   | 0 | 0 | 0 | С |