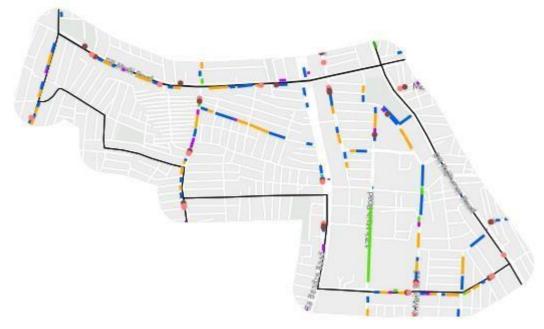

Figure 4: Zonal Map of West Zone

Some of the major roads with traffic movement and intense commercial activity are Sampige Main Road, Margosa Road, West of Chord Road, Sanjaynagar Main Road, Rajkumar Road, etc.

The major attraction points in the West zone are Yeshwanthapura, Sandal Soap Factory, Mantri Mall, etc.

Following is the map showing the roads on which the parking allocation is proposed.

Figure 5: Parking Allocation Plan of West Zone