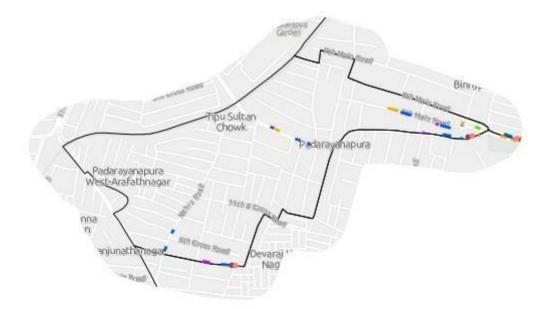

## **Transportation network**

The major roads in this ward include Sankey Road,11th cross,2nd main, Palace Guttahalliroad, etc.

The major landmarks in the ward include National Tuberculosis Institute, Vyalikaval playground, etc.

Figure 13: Map showing major roads and attraction points of Rajamahal Guttahalli ward