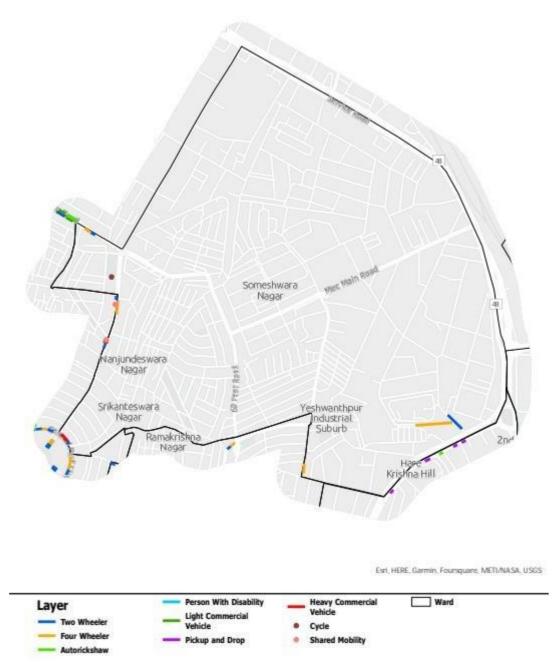

### 2.3 Parking Allocation Plan

A parking allocation plan was prepared for streets with parking demand based on the understanding of the street character (including road inventory, traffic intensity, intensity of bus movement, etc.), design principles and data captured to regulate the on-street parking demand. This parking allocation plan is at a conceptual level and provides the information on location at which parking is proposed, number of proposed parking bays for each vehicle type like cycle, shared micro mobility services, two wheelers, four wheelers, parking for persons with disability, auto stand, and designating spaces for pick up and drop, and loading and unloading.

### 4.2 Parking allocation – Zone Level

Detailed drawings for the roads with on-street parking have been prepared indicating all the different modes and their numbers as shown in the table below (Table 1). All the road where on-street parking is provisioned is classified into 3 categories for differential pricing namely, A, B and C. Roads with A category are 'city level attractors' and would have higher pricing than B and C category road, roads marked as B are 'neighborhood level attractors' and would have pricing charges between A and C category road pricing and those in C category are 'local level attractors' and will have the lower parking charges compared to A and B roads. Parking charges shall be exempted for cycles, SMMS, and auto stands on all roads. Categorization of these roads for the propose of determining parking price to be levied is also included in the Table.