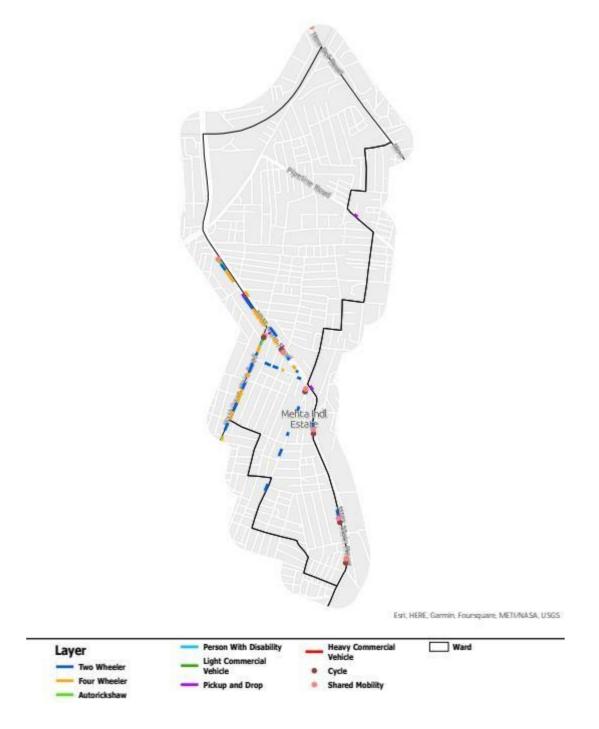

### **Parking allocation**

Figure 8: Map showing parking allocation of Armanenagar ward