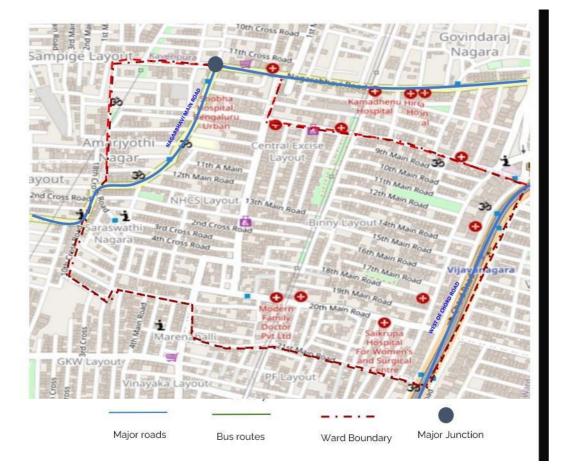

### **Transport Network**

The major roads in the wards include Sankey Main Road, Sadashivnagar Main Road, New BEL road, Bellary Main road, etc.

The major attraction points in the ward are Jayamahal Palace ground, Sankey Tank, IISC, etc.