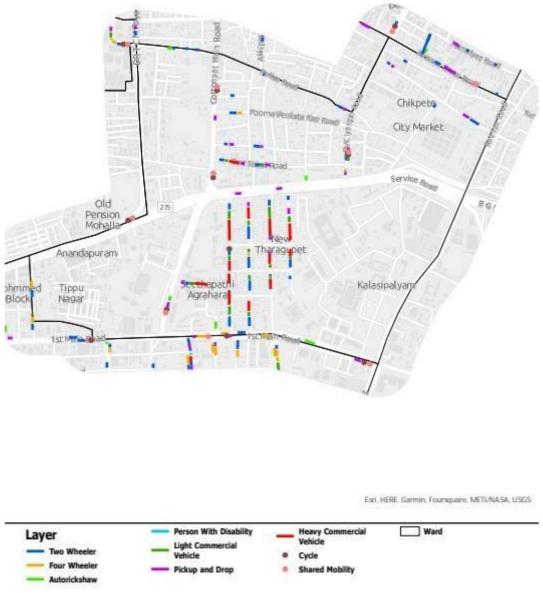

### 4.2 Parking allocation – Zone Level

Detailed drawings for the roads with on-street parking have been prepared indicating all the different modes and their numbers as shown in the table below (Table 1). All the road where on-street parking is provisioned is classified into 3 categories for differential pricing namely, A, B and C. Roads with A category are 'city level attractors' and would have higher pricing than B and C category road, roads marked as B are 'neighborhood level attractors' and would have pricing charges between A and C category road pricing and those in C category are 'local level attractors' and will have the lower parking charges compared to A and B roads. Parking charges shall be exempted for cycles, SMMS, and auto stands on all roads. Categorization of these roads for the propose of determining parking price to be levied is also included in the Table.

| Constituency | Ward No | Ward Name              | Road Name                 | CYCLE | SMMS | TWO<br>WHEELER | PWD | CAR | Auto | PICK UP/ DROP<br>OFF | LCV | HCV | LOADING/<br>UNLOADING | Category |
|--------------|---------|------------------------|---------------------------|-------|------|----------------|-----|-----|------|----------------------|-----|-----|-----------------------|----------|
|              |         |                        | 18th cross road           | 10    | 0    | 18             | 1   | 8   | 0    | 0                    | 0   | 0   | 0                     | В        |
|              | 35      | 35 Armanenagara        | New BEL road              | 10    | 5    | 0              | 0   | 0   | 0    | 2                    | 0   | 0   | 0                     | Α        |
|              | 33      | Al manenagai a         | 80 feet road              | 10    | 10   | 64             | 3   | 16  | 0    | 3                    | 0   | 0   | 0                     | Α        |
| am           |         |                        | Sankey road               | 20    | 10   | 0              | 0   | 0   | 0    | 5                    | 0   | 0   | 0                     | Α        |
| Malleshwaram | 36      | 6 Mathikere            | HMT main road             | 40    | 20   | 36             | 2   | 8   | 0    | 3                    | 0   | 0   | 0                     | В        |
| shv          | 50      | Wathikere              | Triveni main road         | 10    | 5    | 50             | 0   | 0   | 0    | 0                    | 0   | 0   | 0                     | С        |
| alle         | 45      | Malleshwaram           | 8th main road             | 20    | 10   | 38             | 1   | 8   | 0    | 1                    | 0   | 0   | 0                     | В        |
| Σ            | 43      | Walleshwalam           | 15th cross road           | 20    | 5    | 76             | 3   | 6   | 0    | 3                    | 0   | 0   | 0                     | В        |
|              |         | Doimahal               | 2nd main road (6401-6402) | 5     | 5    | 28             | 1   | 8   | 4    | 0                    | 0   | 0   | 0                     | С        |
|              | 64      | Rajmahal<br>Guttahalli | 11th cross road           | 10    | 0    | 86             | 2   | 0   | 0    | 1                    | 0   | 0   | 0                     | С        |
|              |         | Gutunium               | 2nd main road (6405-6406) | 5     | 10   | 65             | 0   | 6   | 0    | 1                    | 0   | 0   | 0                     | С        |

#### Table 1: Proposed Parking in West Zone

|                  |    |                            |                                   |    | -  |    |   |    | _ | -                                                                                                   | - | - |   |   |
|------------------|----|----------------------------|-----------------------------------|----|----|----|---|----|---|-----------------------------------------------------------------------------------------------------|---|---|---|---|
|                  | 65 | Kadu                       | 4th main road                     | 10 | 0  | 78 | 1 | 49 | 0 | 0                                                                                                   | 0 | 0 | 0 | В |
|                  |    | Malleshwaram               | 8th cross road                    | 0  | 0  | 60 | 0 | 0  | 0 | 0                                                                                                   | 0 | 0 | 0 | В |
|                  | 66 | Subramanya                 | 17th cross road                   | 10 | 5  | 55 | 0 | 8  | 0 | 0                                                                                                   | 0 | 0 | 0 | В |
|                  | 00 | nagar                      | Railway Parallel road             | 0  | 0  | 0  | 0 | 0  | 0 | 4                                                                                                   | 0 | 0 | 0 | С |
|                  | 76 | Gaythinagar                | Tharasu Road                      | 5  | 5  | 40 | 2 | 2  | 0 | 0                                                                                                   | 0 | 0 | 0 | С |
|                  |    |                            | 1st Main Road                     | 15 | 15 | 20 | 0 | 8  | 0 | 0                                                                                                   | 0 | 0 | 0 | C |
|                  |    |                            | Kanateerva Studio Road            | 40 | 20 | 10 | 0 | 8  | 5 | 2                                                                                                   | 0 | 0 | 0 | В |
|                  | 43 | Nandini Layout             | Ring Road                         | 70 | 35 | 0  | 0 | 0  | 0 | 4                                                                                                   | 0 | 0 | 0 | В |
|                  |    |                            | Nandini Layout Circular<br>Road   | 10 | 5  | 20 |   | 0  | 0 | С                                                                                                   |   |   |   |   |
|                  |    |                            | 4 th cross road                   | 0  | 10 | 20 | 0 | 0  | 0 | 0                                                                                                   | 0 | 0 | 0 | С |
|                  | 44 | Mananananalua              | RMC Yard Road                     | 10 | 5  | 45 | 0 | 10 | 0 | 0                                                                                                   |   | 0 | 0 | С |
|                  | 44 | Marappanapalya             | Yehswanthpura Road                | 0  | 0  | 0  | 0 | 17 | 0 | 0         0           0         0           0         0           0         0           3         0 | 0 | 0 | 0 | С |
| am               | 68 | Mahalakshmipura            | 60 Feet Road                      | 10 | 10 | 65 | 0 | 8  | 0 | 0                                                                                                   | 0 | 0 | 1 | С |
| pura             | 00 | m                          | Nandini Layout Main Road          | 0  | 0  | 10 | 0 | 0  | 0 | 3                                                                                                   | 0 | 0 | 0 | С |
| imi              |    |                            | 1st main road Bhaveshnagar        | 0  | 0  | 40 | 0 | 0  | 0 | 0                                                                                                   | 0 | 0 | 0 | С |
| Mahalakshmipuram | 74 | Shakthi<br>Ganapathinagara | 1st main road Kirloskar<br>layout | 0  | 0  | 0  | 0 | 0  | 0 | 2                                                                                                   | 0 | 0 | 0 | С |
| Mah              |    | Ganapatinnagara            | 8th maIn road<br>Bhaveshnagar     | 10 | 10 | 68 | 1 | 8  | 5 | 0                                                                                                   | 0 | 0 | 0 | C |
| [                |    |                            | 5th main road                     | 0  | 0  | 35 | 0 | 4  | 5 | 0                                                                                                   | 0 | 0 | 0 | С |
|                  |    |                            | 11th cross road                   | 20 | 5  | 80 | 0 | 16 | 0 | 0                                                                                                   | 0 | 0 | 0 | С |
|                  |    |                            | 14th main road (6729-6730)        | 0  | 0  | 10 | 1 | 0  | 0 | 0                                                                                                   | 0 | 0 | 0 | С |
|                  | 67 | Naganung                   | 10th cross road (6717-6718)       | 20 | 10 | 0  | 0 | 0  | 0 | 0                                                                                                   | 0 | 0 | 0 | С |
|                  | 0/ | Nagapura                   | Pipeline road [RHS]               | 15 | 10 | 10 | 0 | 4  | 0 | 0                                                                                                   | 0 | 0 | 0 | С |
|                  |    |                            | Pipeline road [LHS]               | 10 | 5  | 85 | 0 | 12 | 0 | 0                                                                                                   | 0 | 0 | 0 | С |
|                  |    |                            | 6th main road                     | 0  | 0  | 20 | 1 | 4  | 0 | 2                                                                                                   | 0 | 0 | 0 | С |
|                  |    |                            | 14th main road (6713-6714)        | 5  | 5  | 33 | 1 | 8  | 0 | 2                                                                                                   | 0 | 0 | 0 | С |