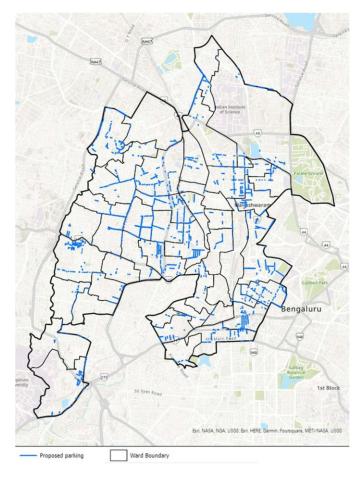

The major attraction points in the West zone are Yeshwanthapura, Sandal Soap Factory, Mantri Mall, etc.

Following is the map showing the roads on which the parking allocation is proposed.

Figure 5: Parking Allocation Plan of West Zone

### 4.2 Parking allocation – Zone Level

Detailed drawings for the roads with on-street parking have been prepared indicating all the different modes and their numbers as shown in the table below (Table 1). All the road where on-street parking is provisioned is classified into 3 categories for differential pricing namely, A, B and C. Roads with A category are 'city level attractors' and would have higher pricing than B and C category road, roads marked as B are 'neighborhood level attractors' and would have pricing charges between A and C category road pricing and those in C category are 'local level attractors' and will have the lower parking charges compared to A and B roads. Parking charges shall be exempted for cycles, SMMS, and auto stands on all roads. Categorization of these roads for the propose of determining parking price to be levied is also included in the Table.