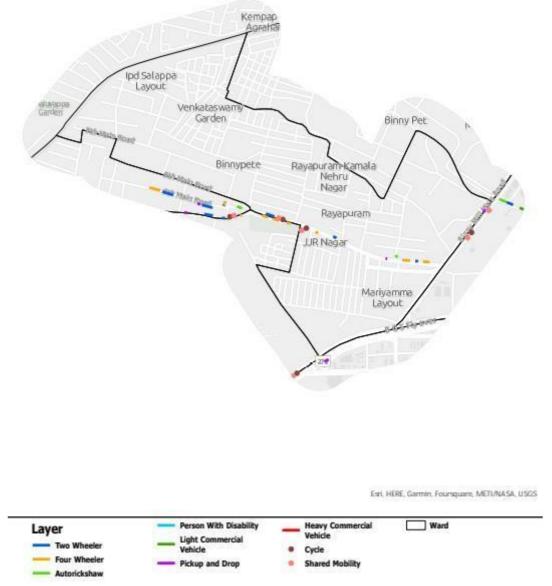

## **Demographic Details**

Kadu Malleshwara has an area of 1.36 sq.km with a population of 34053 and this ward hasthe least population densities in the West zone.

# **Existing Land use**

The major land uses in this ward is vacant and agriculture. Residential land use is very limited. There are small pockets of public semipublic and industrial.

## **Transportation & Bus route network**

The major road network in this ward includes Sampige Road, Margosa Road,8th cross, EastPark Road, etc.

The major landmarks in the ward include Malleshwarm Railway Stion, Malleshwarm Grounds, Malleshwaram 8<sup>th</sup> Cross, etc

Figure 15: Map showing major roads and attraction points of Kadu Malleshwara

Figure 16: Map showing parking allocation of Kadu Malleshwara