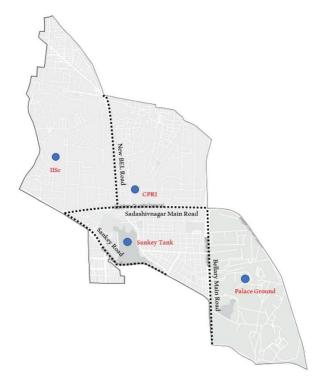

### **Transport Network**

The major roads in the wards include Sankey Main Road, Sadashivnagar Main Road, New BEL road, Bellary Main road, etc.

The major attraction points in the ward are Jayamahal Palace ground, Sankey Tank, IISC, etc.

Figure 7: Map showing major roads and attraction points of Aramanenagar ward