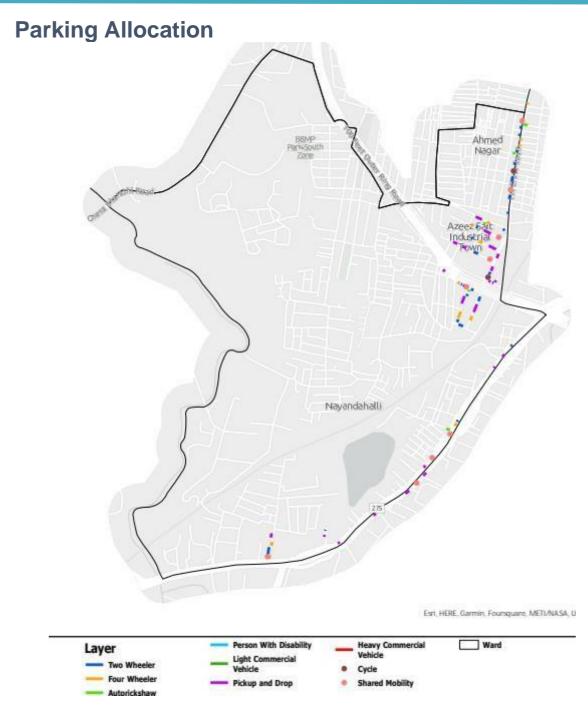

### 2.3 Parking Allocation Plan

A parking allocation plan was prepared for streets with parking demand based on the understanding of the street character (including road inventory, traffic intensity, intensity of bus movement, etc.), design principles and data captured to regulate the on-street parking demand. This parking allocation plan is at a conceptual level and provides the information on location at which parking is proposed, number of proposed parking bays for each vehicle type like cycle, shared micro mobility services, two wheelers, four wheelers, parking for persons with disability, auto stand, and designating spaces for pick up and drop, and loading and unloading.

### 4.2 Parking allocation – Zone Level

Detailed drawings for the roads with on-street parking have been prepared indicating all the different modes and their numbers as shown in the table below (Table 1). All the road where on-street parking is provisioned is classified into 3 categories for differential pricing namely, A, B and C. Roads with A category are 'city level attractors' and would have higher pricing than B and C category road, roads marked as B are 'neighborhood level attractors' and would have pricing charges between A and C category road pricing and those in C category are 'local level attractors' and will have the lower parking charges compared to A and B roads. Parking charges shall be exempted for cycles, SMMS, and auto stands on all roads. Categorization of these roads for the propose of determining parking price to be levied is also included in the Table.