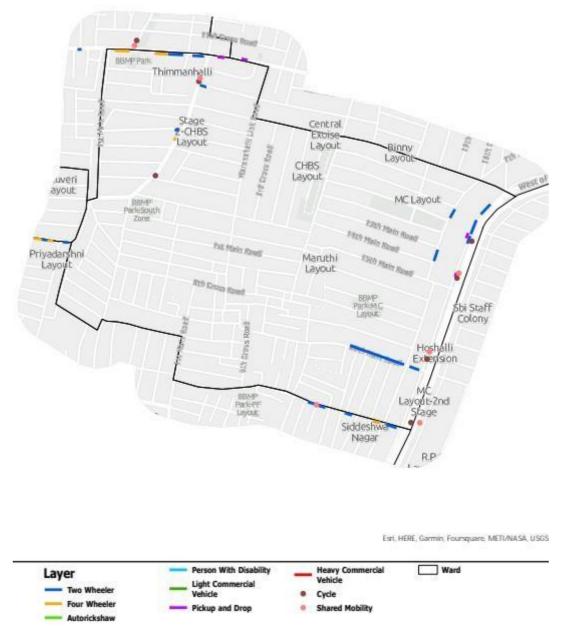

# **Parking allocation**

Figure 10: Map showing parking allocation of Mathikere ward