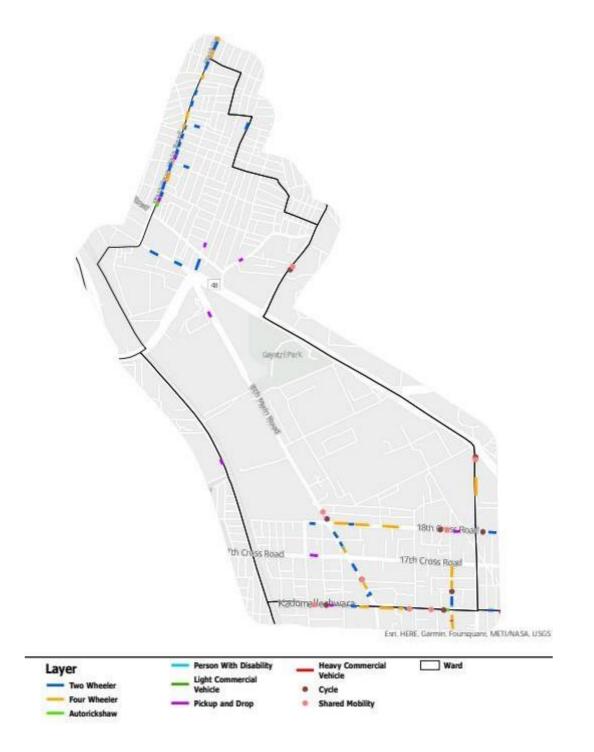

# **Parking allocation**

Figure 14: Map showing parking allocation of Rajamahal Guttahalli