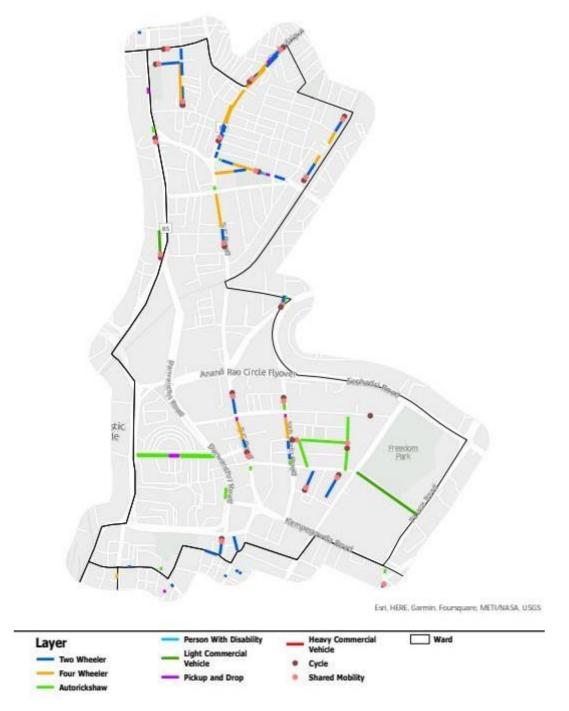

### 4.3 Other Proposals – Zone Level

Other than parking allocation, to promote non-Motorized transport, DULT has also prepared a cycling network plan for the West Zone. Below is the map showing the proposed cycle network in the zone of Yelahanka. The detailing of the cycle network plan will be shared subsequently.

#### Figure 6: Map showing proposed cycle track/lane network in West Zone

The roads on which both dedicated cycle track (physically segregated) and parking are provisioned are as follows:

- 1. West of Chord Road
- 2. Rajkumar Road
- 3. Magadi Road

The roads on which both shared cycle track (either with footpath or on road) and parking are provisioned are as follows:

- 1. Tumkur road
- 2. Sheshadripuram main road
- 3. Sankey tank road

On the above-mentioned roads, where both parking and cycle track/lanes are proposed, the cycle lanes will be provided on the opposite side of the road where parking is provisioned.