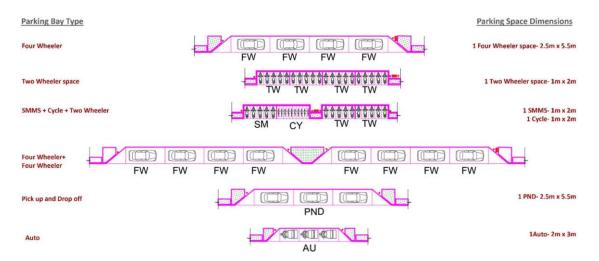

Principles of Parking bays design

The following are the design standards adopted for bays allocated for different kinds of vehicles based on the relevant standards and studies

- Parking bays two-wheelers/ motor bikes (L\*B) = 2.0 X 1.0 meters
- Parking bays for four-wheelers/ cars/ jeeps (L\*B) = 5.5 X 2.5 meters
- Parking bays for Persons with Disabilities using two-wheelers (L\*B) = 2.0 X 2.0 meters
- Parking bays for Auto rickshaw (L\*B) = 3.0 X 2.0 meters

- Parking bays for Cycle and SMMS parking (L\*B) = 2.0 X 10 meters
- Parking bays for Pick up & Drop Off (L\*B) = 11.0 X 2.5 meters (Equivalent to two car Bays)
- Parking bays for LCV (L\*B) = 5.5 X 2.5 meters
- Parking bays for HCV (L\*B) = 11 X 2.5 meters

Figure 3: Typical arrangement of parking bays