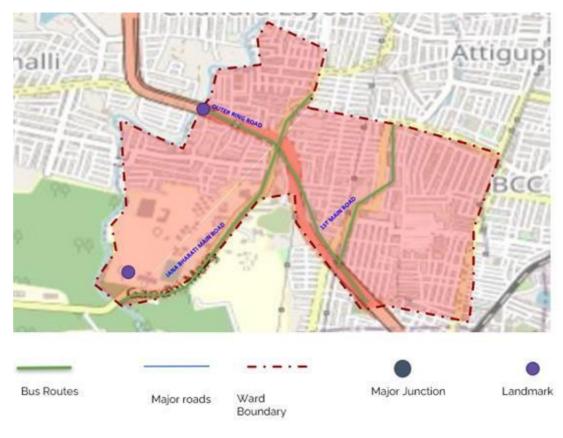

ads.

### **Transportation network**

The road network included - Nagarbhavi main road, 3rd main road, etc. The

major landmark is - Kailasa vana.



Figure 75: Map showing the major road in Moodapalya Ward



Figure 76: Map showing parking allocation of Moodapalya ward

# WARD 128- Nagarbhavi Ward

# **Demographic Details**

Nagarbhavi Ward has an area of 1.6 sq km and has a population of 20269.

# **Existing Land use**

The major land uses are majorly residential however, the southern section of the ward is institutional with Bangalore university campus comprising of its National Law college.

#### **Transportation network**

The road network included Gandhi marg, Outer ring road, Chandra layout, Nagarabhavi mainroad., etc.

The Major landmarks - National law school, Nagarbhavi circle.



#### Figure 77: Map showing the major road in Nagarbhavi Ward



Figure 78: Map showing parking allocation of Nagarbhavi ward

# WARD 131- Nayandahalli Ward

# **Demographic Details**

Nayandahalli Ward has an area of 0.81 sq km and has a population of 22878.

# **Existing Land use**

The major land uses are institutional on the norther section while industrial land uses are observed in the northwestern part of the ward.

### **Transportation network**

The road network included Jana bharati Road, Mysore road, Outer ring road, Gandhi bhavanroad, etc.

The major landmarks in this ward are Nayandahalli Junction, National Law School of India.



Figure 79: Map showing the major road in Nagarbhavi Ward



Figure 80: Map showing parking allocation of Nagarbhavi ward

# Chamarajpete AssemblyCo