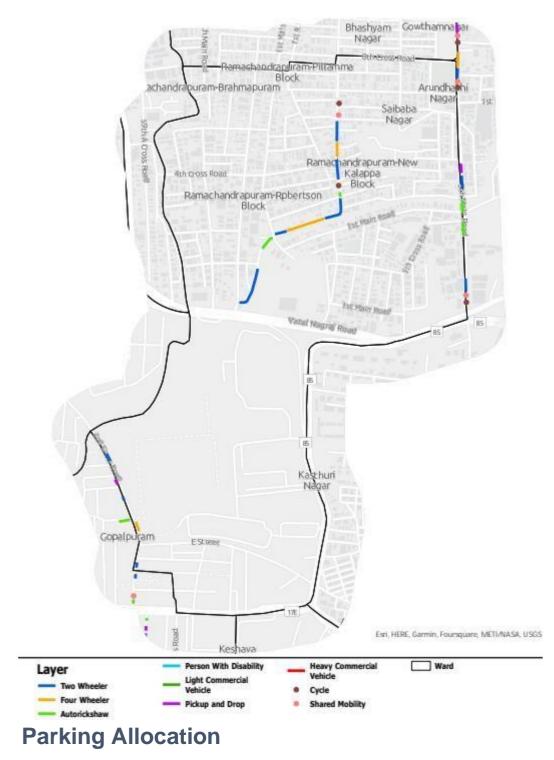

### 4.2 Parking allocation – Zone Level

Detailed drawings for the roads with on-street parking have been prepared indicating all the different modes and their numbers as shown in the table below (Table 1). All the road where on-street parking is provisioned is classified into 3 categories for differential pricing namely, A, B and C. Roads with A category are 'city level attractors' and would have higher pricing than B and C category road, roads marked as B are 'neighborhood level attractors' and would have pricing charges between A and C category road pricing and those in C category are 'local level attractors' and will have the lower parking charges compared to A and B roads. Parking charges shall be exempted for cycles, SMMS, and auto stands on all roads. Categorization of these roads for the propose of determining parking price to be levied is also included in the Table.