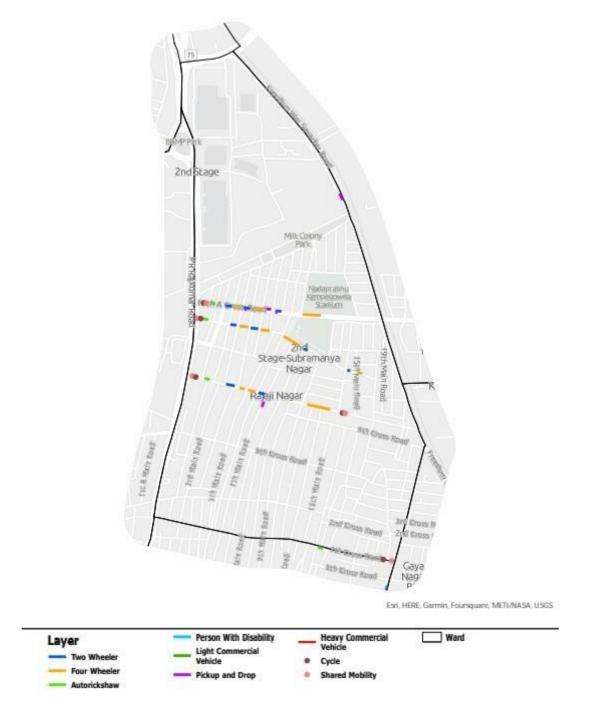

#### **Transportation network**

The major roads in this ward include Tank bund Road, 1st main Road, Dr. Rajkumar Road, etc.

The major landmarks in this ward are Orion Mall, Nadaprabhu Kempegowda Stadium, etc

Figure 17: Map showing major roads and attraction points of Subramanyanagar ward

Figure 18: Map showing parking allocation of Subramanyanagar