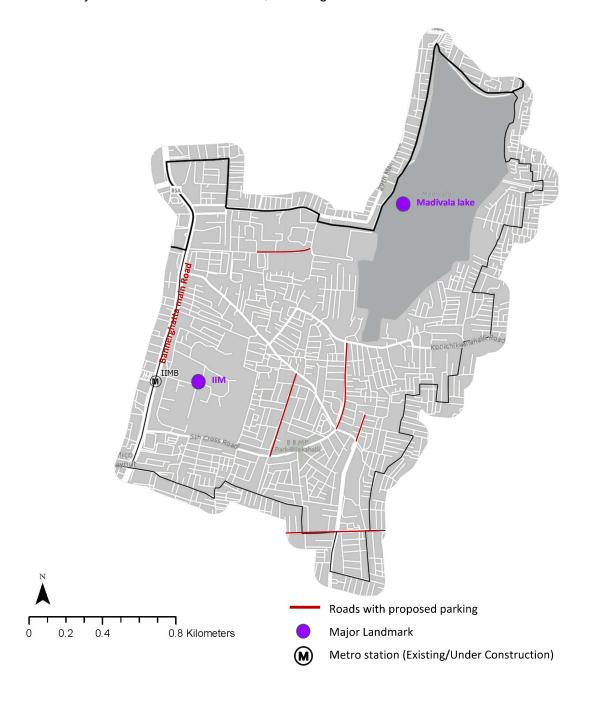

#### Ward 188 - Bilekahalli ward

- Area: 4.2 sqkm
- Population density: 5,284 person/sqkm
- Arterial roads/ Sub arterial: Bannerghatta Road
- Major landmarks: Madivala Lake, IIM Bangalore

Figure 10 Map showing roads attraction points and proposed parking for Bilekahalli ward