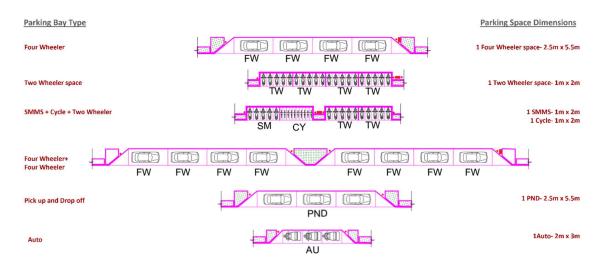

#### 3.1.2 Principles of Parking bays design

The following are the design standards adopted for bays allocated for different kind of vehicles based on the relevant standards and studies

- Parking bays two-wheelers/ motor bikes (L\*B) = 2.0 X 1.0 meters
- Parking bays for four-wheelers/ cars/ jeeps (L\*B) = 5.5 X 2.5 meters
- Parking bays for Persons with Disabilities using two-wheelers (L\*B) = 2.0 X 2.0 meters

- Parking bays for Auto rickshaw (L\*B) = 3.0 X 2.0 meters
- Parking bays for Cycle and SMMS parking (L\*B) = 2.0 X 10 meters
- Parking bays for Pick up & Drop Off (L\*B) = 11.0 X 2.5 meters (Equivalent to two car Bays)
- Parking bays for LCV (L\*B) = 5.5 X 2.5 meters
- Parking bays for HCV (L\*B) = 11 X 2.5 meters

Figure 3: Typical arrangement of parking bays