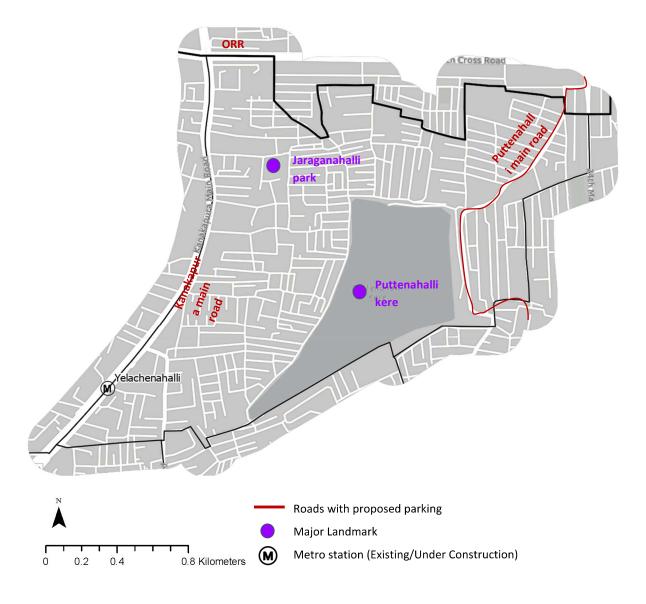

#### Ward 186 - Jaragamahalli ward

- Area: 1.3 sqkm
- Population density: 17,922 person/sqkm
- Arterial roads/ Sub arterial: Kanakapura Road, ORR, Puttenahalli main road
- Major landmarks: Jaraganahalli Park, Sarakki kere