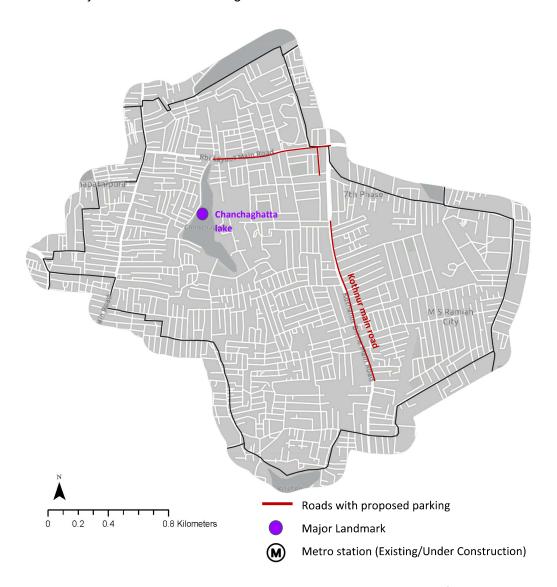

#### Ward 195 - Konanakunte ward

- Area: 3.38 sqkm
- Population density: 5,970 person/sqkm
- Arterial roads/ Sub arterial: Kothnur main road
- Major landmarks: Chanchaghatta lake

Figure 18 Map showing roads attraction points and proposed parking for Konanakunte ward