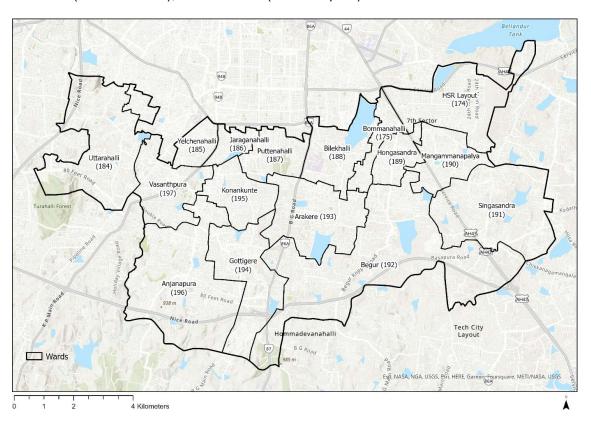

#### 4.1 Zonal Details

Bommanahalli Zone has 16 wards covering 101.2 sq.km area and with a total population of approximately 3.68 lakh (as per 2011 census). The population density of the Bommanahalli Zone comes to about 3,643.4 persons/sq.km. The zone consists of 174 (HSR layout), ward 190 (Mangammanapalya), ward 175 (Bommanahalli), ward 188 (Bilekahalli), ward 189 (Hongasandra), ward 186 (Jaragamahalli), ward 187 (Puttenahalli), ward 193 (Arakere), ward 191(Singasandra), ward 192 (Begur), ward 194 (Gottigere), ward 195 (Konanakunte), ward 196 (Anjanapura), ward 184 (Uttarahalli), ward 185 (Yalachenahalli), and ward 197 (Vasanthapura).

Figure 4: Zonal Map of Bommanahalli Zone

Four High Density Corridors namely, Kanakapur road, Bannerghatta road, Hosur road and Sarjapur road pass through the Bommanahalli zone. Apart from High Density Corridors, other major roads with traffic movement and intense commercial activity are Hosa road, Begur main road, Kothunur main road, etc. The operation green line of metro network run along the Kanakapur main road and has three metro station (Yelachenahalli, Konanakunte Cross, Doddakallasandra) in the Bommanahalli zone. The metro line along the Bannerghatta Road and Hosur road are under construction. The major attraction points are IIM Bangalore, Central Jail, Madivala lake, Begur lake, Doresanipalya Forest Research Station etc. Few of the neighborhood areas in the zone are HSR, ITI layout, Kudlu, Begur, Hulimavu, Puttenahalli, Anjanapura, Konanakunte, Uttarahalli, etc.