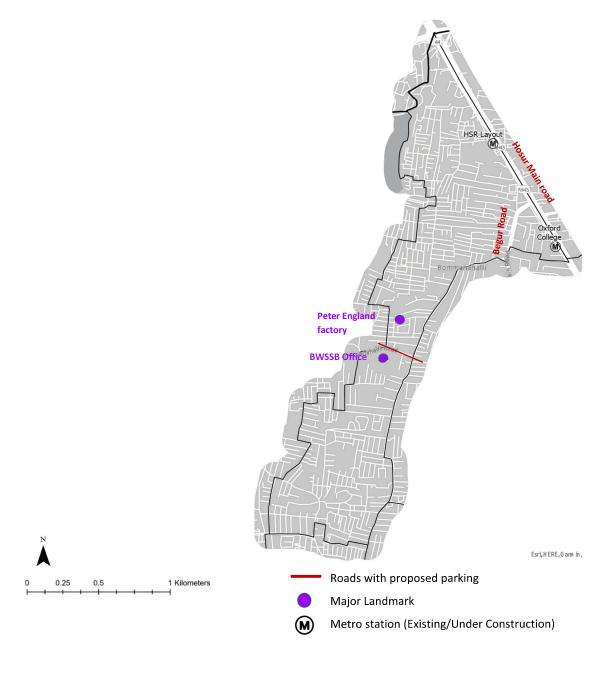

#### Ward 175 - Bommanahalli ward

- Area:1.8 sqkm
- Population density: 13,503 person/sqkm
- Arterial roads/ Sub arterial: Hosur Main road, Begur Road
- Major landmarks: BWSSB office, Peter England factory

Figure 9 Map showing roads attraction points and proposed parking for Bommanahalli ward