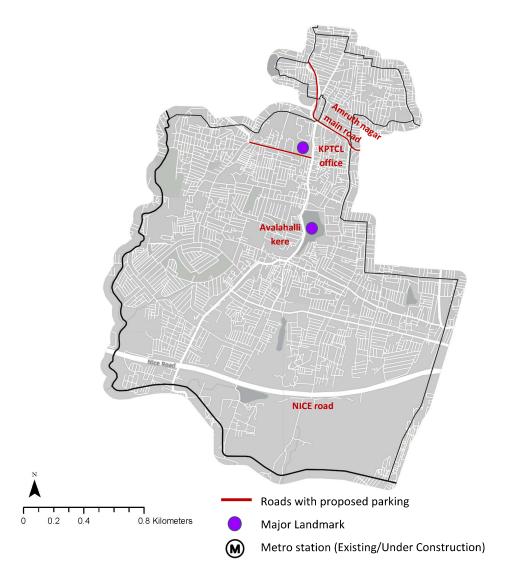

#### Ward 196 - Anjanapura ward

- Area: 12.06 sqkm
- Population density: 1,748 person/sqkm
- Arterial roads/ Sub arterial: NICE road, Amruth nagar main road
- Major landmarks: KPTCL office, Avalahalli kere