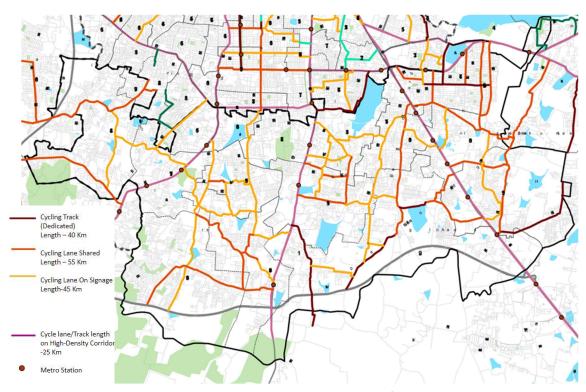

## 4.3.1 Cycling network

Figure 6 Proposed cycling network for Bommanahalli Zone

Total Length of cycling Network (without HDC) – 140 Km

Table 2 List of roads earmarked for cycle lane/track

| Ward<br>No. | BBMP<br>Road ID | Road name earmarked with Cycle Tracks/Lanes | Cycle Track/Lane |
|-------------|-----------------|---------------------------------------------|------------------|
|             | W0411           | 27th main road                              | Shared           |
|             | RI-S252         | 24th main road (ward 174)                   | Shared           |
|             | W0165           | 14th main road                              | Dedicated        |
| 174         | W0129           | 9th main road                               | Shared           |
|             | W0214           | 17th cross road                             | Dedicated        |
|             | W0271           | 19th main road                              | Dedicated        |
|             | W0411           | 27th main road -02                          | Dedicated        |
| 190         | RI-S249         | Kudlu main road                             | Shared           |
| 101         | RI-A70          | Hosa Road                                   | Dedicated        |
| 191         | W0973           | Central jail road                           | Dedicated        |

| 192 | RI-A69  | Begur-Koppa road            | Dedicated |
|-----|---------|-----------------------------|-----------|
| 132 | No ID   | Doddakammanahalli main road | Dedicated |
| 193 | R1-S246 | Hulimavu main road          | Shared    |
|     | No ID   | Jambusavari dinne main road | Shared    |
| 194 | No ID   | Gottigere- Kengeri road     | Shared    |
|     | No ID   | Kambathalli main road       | Shared    |
|     | W0476   | Dr. Vishnuvardhan road 01   | Shared    |
| 184 | RI-A55  | Dr. Vishnuvardhan road 02   | Shared    |
|     | RI-A56  | Dr. Vishnuvardhan road 03   | Shared    |