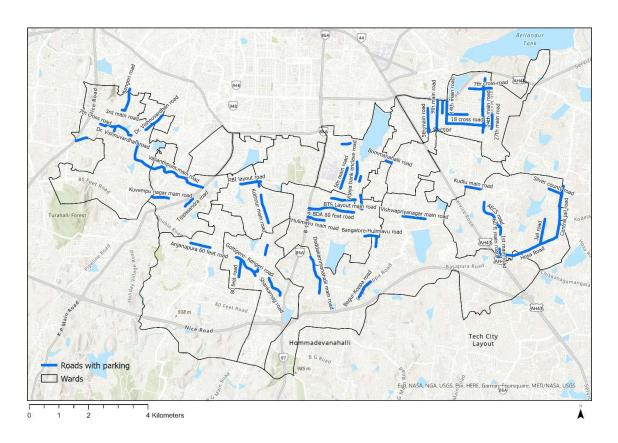

# 4.2 Road with Parking allocation – Zone

Figure 5: Road with Parking allocation – Zone Level