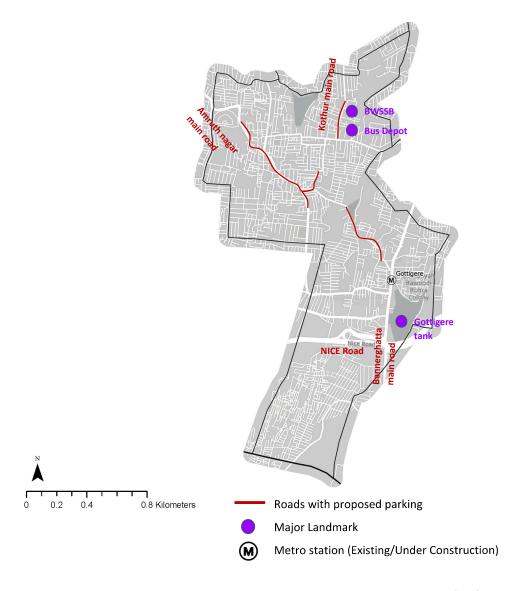

#### Ward 194 - Gottigere ward

- Area: 6.3 sqkm
- Population density: 3,416 person/sqkm
- Arterial roads/ Sub arterial: Bannerghatta main road, Kothur main road, Amruth nagar main road, NICE road
- Major landmarks: BWSSB water tank, BMTC Depot, Gottigere tank

Figure 17 Map showing roads attraction points and proposed parking for Gottigere ward