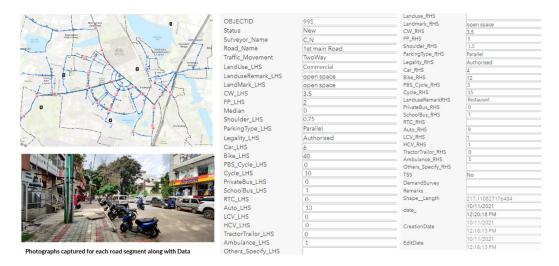

#### 2.2 Data Collection

To understand the street character and parking demand, inventory surveys were carried out using the Arc GIS collector application. The platform was developed to facilitate the data collection which was coded and allowed for capturing of photographs of the survey location. Various attributes as per the survey requirements were provided in the application format to collect the information. The following figures shows the user interface of the application and the attributes provided for data collection:

Figure 2: Attributes collected during the data collection phase

The following surveys were carried out using Arc collector GIS app on the identified road in reconnaissance survey to understand the existing parking characteristics: