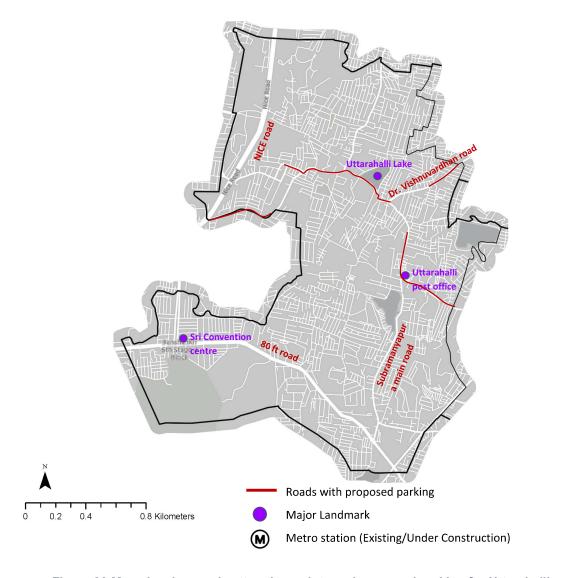

## Ward 184 - Uttarahalli ward

- Area: 9.1 sqkm
- Population density: 2400 person/sqkm
- Arterial roads/ Sub arterial: NICE road, Dr. Vishnuvardhan Road, Subramanyapura main road, 80 ft road
- Major landmarks: Uttarahalli Lake, Uttarahalli Post Office, Sri Convention Centre