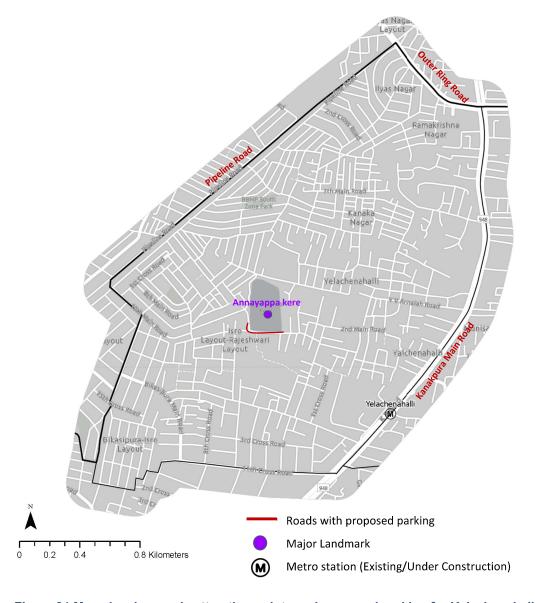

## Ward 185 - Yalachenahalli ward

- Area: 1.6 sqkm
- Population density: 17721.5 person/sqkm
- Arterial roads/ Sub arterial: Pipeline Road, Outer Ring road, Kanakapura Main Road
- Major landmarks: Annayappa kere