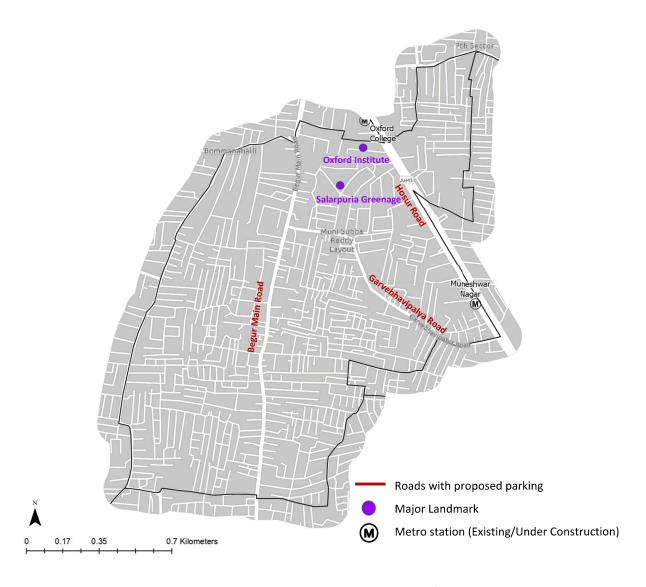

#### Ward 189 - Hongasandra ward

- Area: 2.1 sqkm
- Population density: 10675 person/sqkm
- Arterial roads/ Sub arterial: Begur main road, Hosur road, Garvebhavipalya road
- Major landmarks: Oxford institute, Salarpuria Greenage residential area