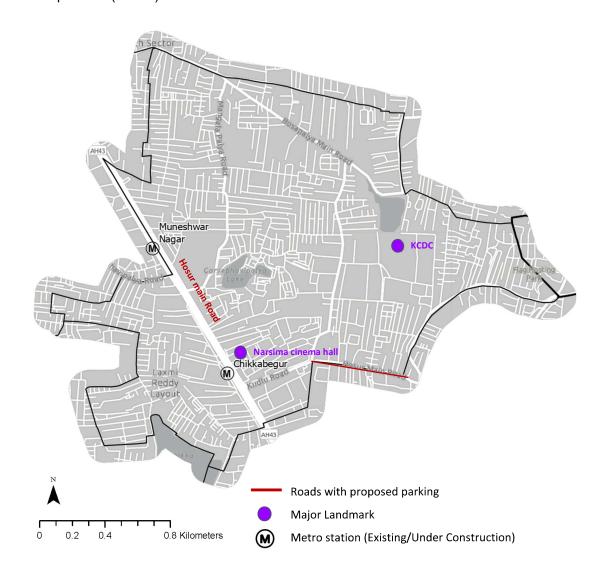

#### Ward 190 - Mangammanapalya ward

- Area: 3.54 sqkm
- Population density: 7,737 person/sqkm
- Arterial roads/ Sub arterial: Hosur Road
- Major landmarks: Narsimha Cinema Hall, Karnataka Compost Development Corporation (KCDC)

Figure 8 Map showing roads attraction points and proposed parking for Mangammanapalya ward