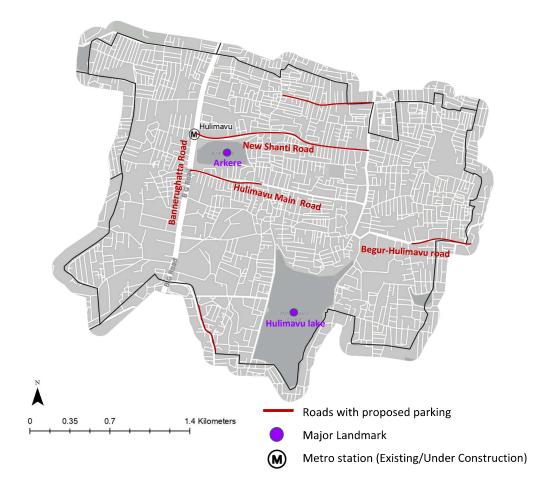

#### Ward 193 - Arakere ward

- Area: 6.4 sqkm
- Population density: 3876.4 person/sqkm
- Arterial roads/ Sub arterial: Bannerghatta road, Begur Hulimavu road, Hulimavu main road
- Major landmarks: Arkere, Hulimavu lake

Figure 14 Map showing roads attraction points and proposed parking for Arakere ward