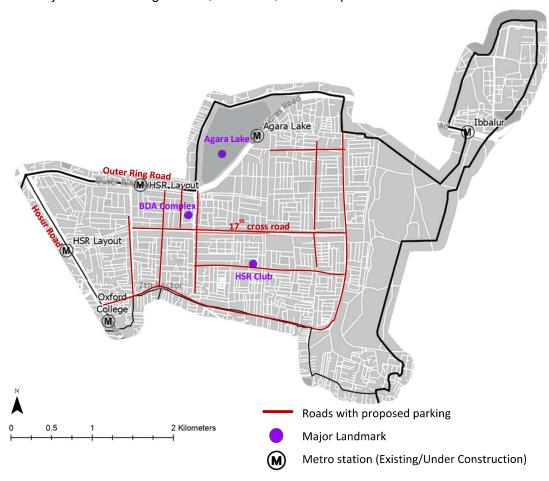

#### Ward 174 - HSR Layout

- Area: 7.0 sqkm
- Population density: 3545.6 person/sqkm
- Arterial roads/ Sub arterial: Outer Ring road, Hosur road, 17th cross road.
- Major landmarks: Agara lake, HSR lake, BDA complex

Figure 7 Map showing roads attraction points and proposed parking for HSR Layout ward