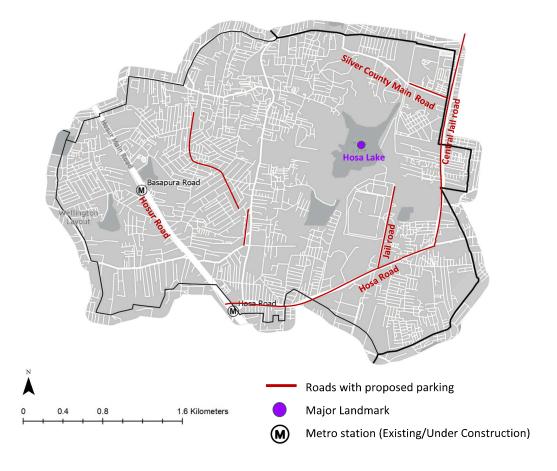

#### Ward 191 - Singasandra ward

- Area: 9.4 sqkm
- Population density: 2272.8 person/sqkm
- Arterial roads/ Sub arterial: Hosur road, Hosa road, Amrutha college main road
- Major landmarks: Hosa lake

Figure 15 Map showing roads attraction points and proposed parking for Singasandra ward