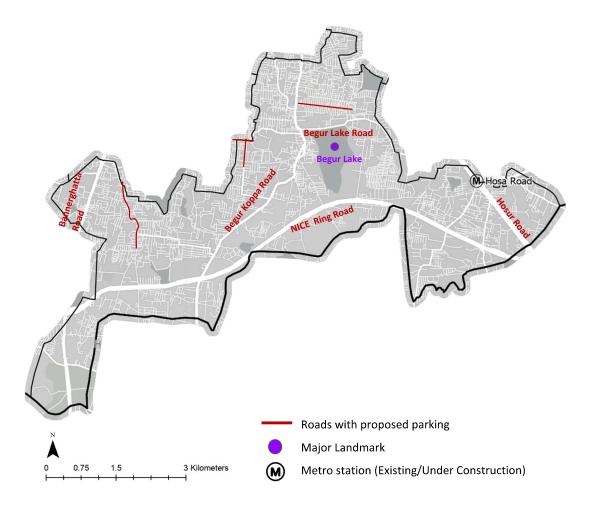

#### Ward 192 - Begur ward

- Area: 18.9 sqkm
- Population density: 1025.9 person/sqkm
- Arterial roads/ Sub arterial: Bannerghatta road, Hosur road, NICE ring road, Begur Koppa road, Begur Lake road,
- Major landmarks: Begur lake, Akshyanagar lake

Figure 16 Map showing roads attraction points and proposed parking for Begur ward