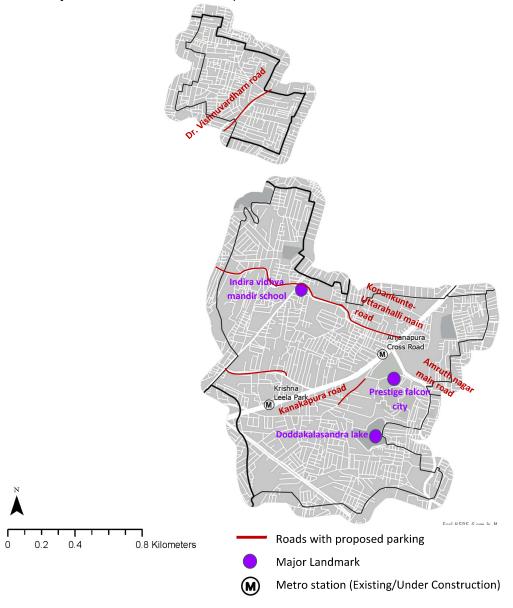

## Ward 197 - Vasanthapura ward

- Area: 5.3 sqkm
- Population density: 4,626 person/sqkm
- Arterial roads/ Sub arterial: Kanakapura Road, Amruth nagar main road, Konankunte- Uttarahalli main road, Dr. Vishnuvardharn road
- Major landmarks: Sai baba temple, Shankara Studio

Figure 22 Map showing roads attraction points and proposed parking for Vasanthapura ward