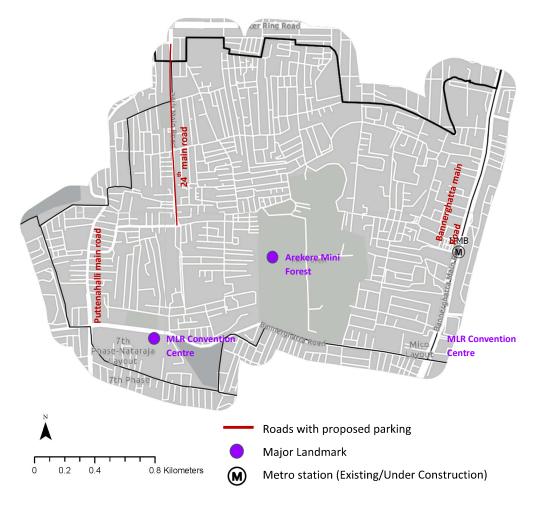

#### Ward 187 - Puttenahalli ward

- Area: 2.8 sqkm
- Population density: 7,208 person/sqkm
- Arterial roads/ Sub arterial: Bannerghatta main Road, Puttenahalli main road
- Major landmarks: Arekere Mini Forest, MLR Convention Centre